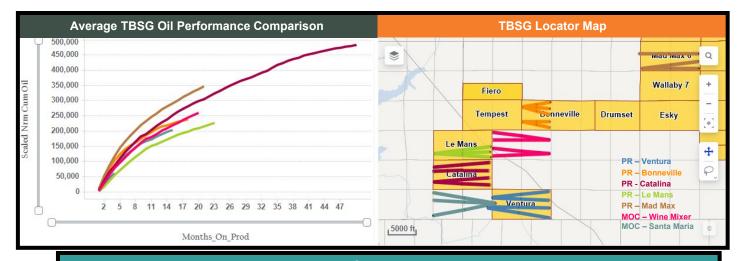

|           | B-7   | Electrical Resistivity Survey Report           |
|-----------|-------|------------------------------------------------|
| Exhibit C |       | Self-Affirmed Statement of Sam Hamilton        |
|           | C-1   | Resume                                         |
|           | C-2   | Overview of Development Plan                   |
|           | C-3   | Third Bone Spring Oil Performance              |
|           | C-4   | Second Bone Spring Oil Performance             |
|           | C-5   | Second and Third Bone Spring Development Plans |
|           | C-6   | Second and Third Bone Springs Economics        |
|           | C-7   | U-Turn Well Viability                          |
|           | C-8   | Drilling, Completion, and Facilities Costs     |
|           | C-9   | Gas Gathering, Processing, and Takeaway        |
|           | C-10  | Midstream Infrastructure and Contracts         |
| Exhil     | oit D | Self-Affirmed Statement of Dana S. Hardy       |
|           | D-1   | Sample Notice Letter Sent March 20, 2025       |
|           | D-2   | Postal Delivery Report                         |
|           | D-3   | Electronic Return Receipts                     |
|           | D-4   | Affidavit of Publication for March 25, 2025    |