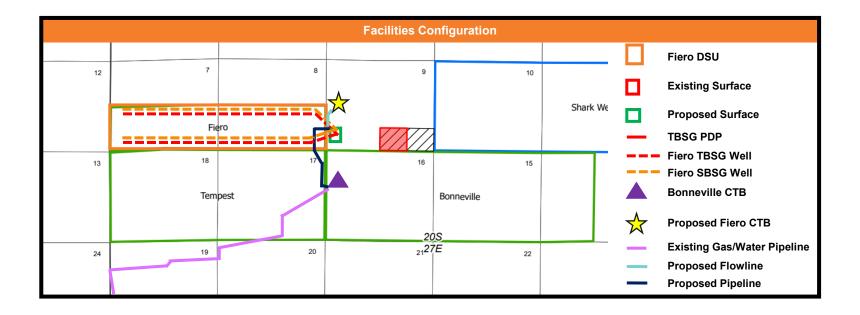

| TBSG | 10K                    | \$3,051             | \$3,672                   | \$360                    |  |
| Fiero Fed Com 134H | TBSG | 10K                    | \$3,051             | \$3,672                   | \$360                    |  |
| Fiero Fed Com 123H | SBSG | 10K                    | \$2,988             | \$3,509                   | \$360                    |  |
| Fiero Fed Com 124H | SBSG | 10K                    | \$2,988             | \$3,509                   | \$360                    |  |

#### **Cost Commentary**

- Fiero development will be part of PR's well established budgeting process
- Confidence in plan bolstered by recent operational success at Ventura
- Fiero development will have a new facility constructed for it

## Gas Gathering, Processing, Takeaway



#### Commentary

- No constraints anticipated for Fiero development
- Fiero will have its own surface location on the West side of section 9
- Fiero will also have a new facility constructed to service the development as well as the Tempest development to the South

#### Midstream Infrastructure & Contracts

#### Commentary

- Fiero 9 CTB 1 is a proposed production handling facility for the Fiero wells (on-sited in October of 2024 and is pending approval as a part of APDs )
- The Fiero wells will be connected to the CTB via individual flowlines (4" FlexPipe), a gas injection line (coiled steel) and individual 3-phase test separators
- Oil, gas, and water produced from each will be separated through the production handling process equipment and delivered to existing sales receipt points f