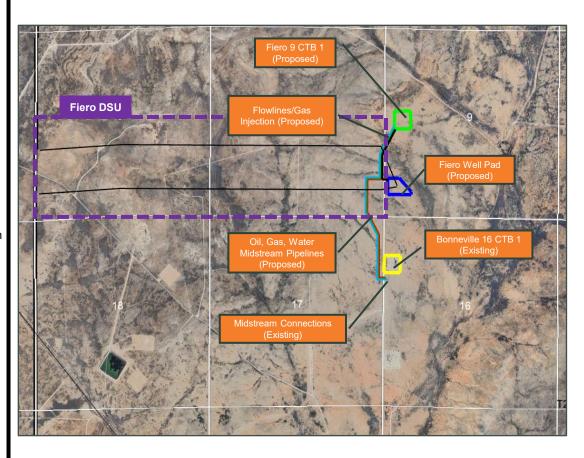

- 10 year contract expiring 2034
    - Anticipate Plains will build pipeline from Bonneville CTB to new Fiero CTB
  - · Gas will be taken by Enterprise
    - Flowline from Fiero CTB to Bonneville CTB then to Catalina Central Delivery Point where it will be sold
    - · Contract effective through March 2035
  - Water will be taken by Select at the Bonneville CTB
    - Contract effective through June 2036
- Spill prevention measures for the production handling facility will include a containment for all production storage tanks and vessels, a 3' tall dirt berm around the entire pad, SCADA alarm systems, and video cameras
- Emissions control systems will include vapor recovery units (VRU) installed on production storage tanks, capable of capturing 1.5x the modelled peak flash gas volume



# STATE OF NEW MEXICO DEPARTMENT OF ENERGY, MINERALS AND NATURAL RESOURCES OIL CONSERVATION DIVISION

APPLICATION OF PERMIAN RESOURCES OPERATING, LLC, FOR COMPULSORY POOLING, EDDY COUNTY, NEW MEXICO.

**CASE NO. 25283** 

#### SELF-AFFIRMED STATEMENT OF DANA S. HARDY

- 1. I am the attorney in fact and authorized representative of Permian Resources Operating, LLC, the Applicant herein.
- 2. I am familiar with the Notice Letter attached as **Exhibit D-1**, and caused the Notice Letter, along with the Application in this case, to be sent to the parties listed in the Postal Delivery Report attached as **Exhibit D-2**.
- 3. Exhibit D-2 also provides the date the Notice Letter was sent, along with the delivery status of each.
- 4. Electronic return receipts are attached as **Exhibit D-3** as