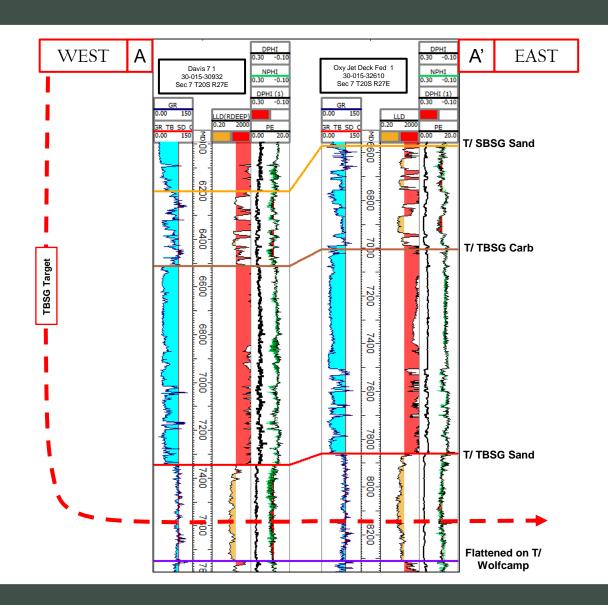

# **Compulsory Pooling Checklist**

| Exhibit A |      | Self-Affirmed Statement of Ryan Curry                |  |  |  |  |
|-----------|------|------------------------------------------------------|--|--|--|--|
|           | A-1  | Resume                                               |  |  |  |  |
|           | A-2  | Application and Proposed Notice                      |  |  |  |  |
|           | A-3  | Location Map of the Fiero Project Area               |  |  |  |  |
|           | A-4  | C-102 for the Well                                   |  |  |  |  |
|           | A-5  | Plat of Tracts, Ownership Interests, Parties to Pool |  |  |  |  |
|           | A-6  | Fiero Ownership and Voluntary Joinder                |  |  |  |  |
|           | A-7  | Fiero Development Plan Timeline                      |  |  |  |  |
|           | A-8  | Sample Well Proposal Letter and AFEs                 |  |  |  |  |
|           | A-9  | Communication Summary                                |  |  |  |  |
|           | A-10 | Map of Surrounding Development and BLM Tracts        |  |  |  |  |
| Exhib     | it B | Self-Affirmed Statement of Chris Cantin              |  |  |  |  |
|           | B-1  | Resume                                               |  |  |  |  |
|           | B-2  | Regional Locator Map                                 |  |  |  |  |
|           | B-3  | Cross-Section Map                                    |  |  |  |  |
|           | B-4  | Subsea Structure Map                                 |  |  |  |  |
|           | B-5  | Stratigraphic Cross-Section                          |  |  |  |  |
|           | B-6  | Gun Barrel Diagram                                   |  |  |  |  |