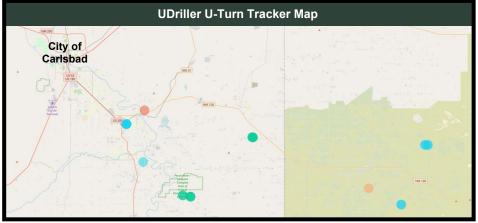

\$30.6              |  |  |

#### Commentary

- Economics run at flat price deck of \$70 oil and \$2 gas
- Both developments utilize individual Type Curves, with unique underlying datasets and interpretations
- PR AFE costs
- All Economics generated at 100% WI / 75% NRI and are time-zero



Proposed TBSG Location
Proposed SBSG Location



### **U-Turn Viability**

#### Commentary

- MRC has demonstrated the capability of successfully drilling and completing U-Turn wells
  - Most recent spud in November 2024
- MRC references the Operational Efficiencies associated with U-Turn wells in their investor materials
- According to Udriller.com, MRC has drilled 12 U-Turn wells in New Mexico
  - Burke State (4 wells), Roger Donlon (2 wells), Janie Conner (1 well), Dr Ireland State (5 wells)











## Drilling, Completion, Facilities Costs

| AFE Cost Structure |      |                        |                     |                           |                          |  |
|--------------------|------|------------------------|---------------------|---------------------------|--------------------------|--|
| Well Name          | Zone | Lateral Length<br>(ft) | Drill Cost<br>(\$M) | Completions<br>Cost (\$M) | Facilities<br>Cost (\$M) |  |
| Fiero Fed Com 133H | TBSG | 10K                    | \$3,051             | \$3,672                   | \$360                    |  |
| Fiero Fed Com 134H | TBSG | 10K                    | \$3,051             | \$3,672                   | \$360                    |  |
| Fiero Fed Com 123H | SBSG | 10K                    | \$2,988             | \