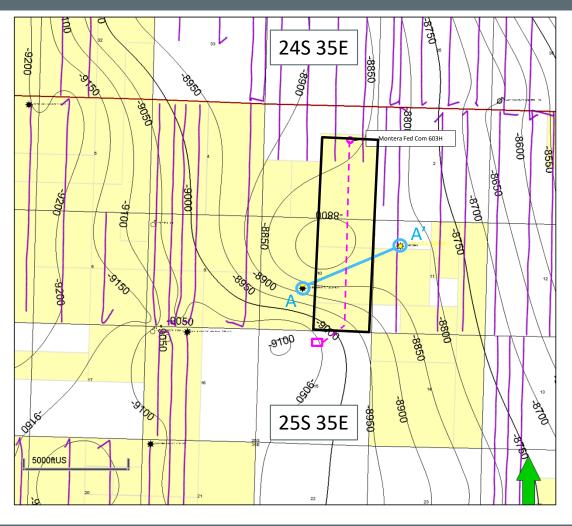

#### **TABLE OF CONTENTS**

- COG Exhibit A: Compulsory Pooling Application Checklist
- **COG Exhibit B:** Application for Compulsory Pooling
- COG Exhibit C: Self-Affirmed Statement of Caroline Frederick, Landman
  - o COG Exhibit C-1: C-102
  - o COG Exhibit C-2: Land Tract Map / Uncommitted Interest Owners
  - o COG Exhibit C-3: Sample Well Proposal Letter with AFEs
  - o COG Exhibit C-4: Chronology of Contacts
- COG Exhibit D: Self-Affirmed Statement of Tyler Patrick, Geologist
  - o COG Revised Exhibit D-1: Locator map
  - o COG Revised Exhibit D-2: Subsea structure & cross-section map
  - o COG Revised Exhibit D-3: Stratigraphic cross-section well map
  - o COG Exhibit D-4: Stratigraphic cross-section
- COG Exhibit E: Self-Affirmed Statement of Notice
- **COG Exhibit F:** Affidavit of Publication for the Case

| Received by OCD: 6/3/2025 2:37:57 PM                     | Page 7 of 4                                        |
|----------------------------------------------------------|----------------------------------------------------|
| Sample Copy of Proposal Letter                           | Exhibit C-3                                        |
| List of Interest Owners (ie Exhibit A of JOA)            | Exhibit C-2                                        |
| Chronology of Contact with Non-Joined Working Interests  | Exhibit C-4                                        |
| Overhead Rates In Proposal Letter                        | Exhibit C-3                                        |
| Cost Estimate to Drill and Complete                      | Exhibit C-3                                        |
| Cost Estimate to Equip Well                              | Exhibit C-3                                        |
| Cost Estimate for Production Facilities                  | Exhibit C-3                                        |
| Geology                                                  |                                                    |
| Summary (including special considerations)               | Exhibit D                                          |
| Spacing Unit Schematic                                   | Exhibit D-1                                        |
| Gunbarrel/Lateral Trajectory Schematic                   | Exhibit D-2                                        |
| Well Orientation (with rationale)                        | Exhibit D & D-2                                    |
| Target Formation                                         | Exhibit D & D-3                                    |
| HSU Cross Section                                        | Exhibit D-2 & D-3                                  |
| Depth Severance Discussion                               | N/A                                                |
| Forms, Figures and Tables                                |                                                    |
| C-102                                                    | Exhibit C-1                                        |
| Tracts                                                   | Exhibit C-2                                        |
| Summary of Interests, Unit Recapitulation (Tracts)       | Exhibit C-2                                        |
| General Location Map (including basin)                   | Exhibit D-1                                        |
| Well Bore Location Map                                   | Exhibit D-1                                        |
| Structure Contour Map - Subsea Depth                     | Exhibit D-2                                        |
| Cross Section Location Map (including wells)             | Exhibit D-2                                        |
| Cross Section (including Landing Zone)                   | Exhibit D-3                                        |
| Additional Information                                   |                                                    |
| Special Provisions/Stipulations                          |                                                    |
| CERTIFICATION: I hereby certify that the information pro | ovided in this checklist is complete and accurate. |
| Printed Name (Attorney or Party Representative):         | Adam G. Rankin                                     |
| Signed Name (Attorney or Party Representative):          |                                                    |
| Date:                                                    | 5/1/2025                                           |

to the Montera Federal Com #603H well, to be horizontally drilled from a surface location in the

N/2 NE/4 of Section 15, with a first take point in the S/2 SE/4 of Section 10 and last take point in

the N/2 SE/4 of Section 3.

The completed interval of the well is expected to remain within 330 feet of the

adjoining quarter-quarter section (or equivalent) tracts to allow inclusion of these proximity tracts

within the proposed horizontal spacing unit under 19.15.16.15.B(1)(b) NMAC.