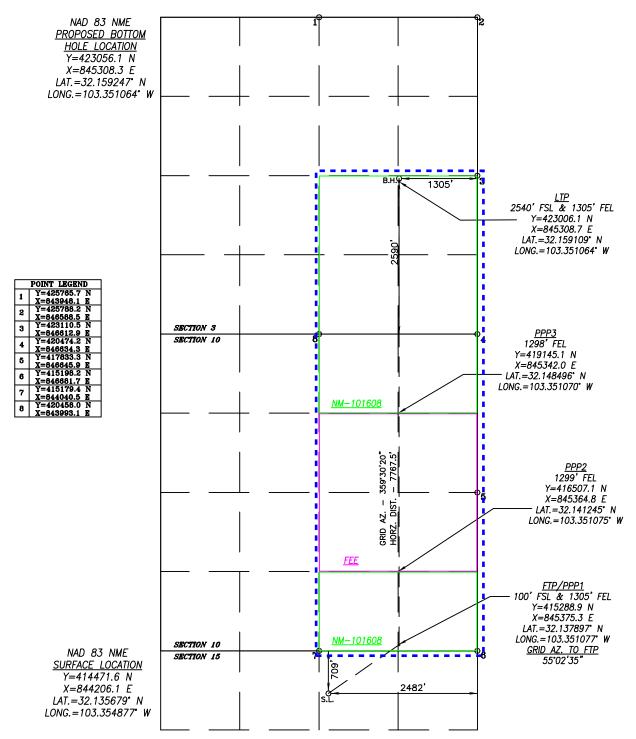

Caroline Frederick

4/30/2025

Date

|                                      |                                                            | 3/2025 2:37     | ;57 PM       |             | _                         |         |                                                    |             | 1               |              | Page 1              |
|--------------------------------------|------------------------------------------------------------|-----------------|--------------|-------------|---------------------------|---------|----------------------------------------------------|-------------|-----------------|--------------|---------------------|
| <u>C-10</u>                          | <u>12</u>                                                  |                 |              | 3.61        | State of No               |         |                                                    |             |                 |              | Revised July 9, 202 |
|                                      |                                                            |                 | En           | ergy, Mir   | ierals & Natu<br>CONSEDVA | ral K   | esources Depart                                    | ment        |                 |              |                     |
|                                      | Electronicall D Permitting                                 | y BEF           | RE THE OIL C | ONSERVAT    | rion division             | X I I O | N DIVISION                                         |             |                 | 💢 Initial Su | bmittal             |
| Santa Fe, New Mexico Exhibit No. C-1 |                                                            |                 |              |             |                           |         |                                                    |             | Submittal Type: | ☐ Amended    | l Report            |
|                                      | Submitted by: COG Operating LLC Hearing Date: June 5, 2025 |                 |              |             |                           |         |                                                    |             |                 | ☐ As Drille  | d                   |
|                                      |                                                            |                 | Case         | e No. 25349 | WELL LOCA                 | ATION   | N INFORMATION                                      |             | •               | •            |                     |
| API Nu                               | ımber<br>30-025                                            | j-              | Pool Code    | 9818        | 5                         | Pool    | WC-025                                             | G-09 S2     | 53502B          | ; LWR B      | one Spring          |
| Propert                              | y Code                                                     |                 | Property Na  | ame         | MON                       |         | FEDERAL COM                                        |             |                 | Well Number  | ет<br><b>603Н</b>   |
| OGRIE                                | <sup>O No.</sup> 229                                       | 137             | Operator N   | ame         | CO                        | G OF    | OPERATING LLC Ground Level Elevation 3218.8'       |             |                 |              |                     |
| Surface                              | Owner: 🗆 S                                                 | State 💢 Fee 🗖   | Tribal 🗆 Fed | lera1       |                           |         | Mineral Owner:                                     | State 🔀 Fee | 🗆 Tribal 🛚 I    | Federal      |                     |
|                                      |                                                            |                 |              |             | Sur                       | rface I | Location                                           |             |                 |              |                     |
| UL                                   | Section                                                    | Township        | Range        | Lot         | Ft, from N/S              |         | Ft. from E/W                                       | Latitude    | Latitude L      |              | County              |
| В                                    | 15                                                         | 25-S            | 35-E         |             | 709 FNL                   |         | 2482 FEL                                           | 32.1356     | 579°N 10        | 3.354877°W   | LEA                 |
|                                      |                                                            |                 | I            |             | Botto                     | m Hol   | le Location                                        | -           | l               |              |                     |
| UL                                   | Section                                                    | Township        | Range        | Lot         | Ft. from N/S              |         | Ft. from E/W                                       | Latitude    | L               | ongitude     | County              |
| I                                    | 3                                                          | 25-S            | 35-E         |             | 2590 FSL                  | .       | 1305 FEL                                           | 32.1592     | 247°N 10        | 3.351064°W   | LEA                 |
|                                      | •                                                          |                 | 1            | •           | 1                         |         |                                                    | •           | ,               |              |                     |
|                                      | ted Acres                                                  | Infill or Defin | D 'l' 000LL  |             |                           |         | Overlapping Spacing Unit (Y/N) Consolidation       |             |                 | on Code      |                     |
| Order N                              | Numbers.                                                   |                 |              | 1           |                           |         | Well setbacks are under Common Ownership: ■Yes □No |             |                 |              |                     |
|                                      |                                                            |                 |              |             | Kick                      | Off Po  | oint (KOP)                                         |             |                 |              |                     |
| UL                                   | Section                                                    | Township        | Range        | Lot         | Ft. from N/S              |         | Ft. from E/W                                       | Latitude    | L               | ongitude     | County              |
| В                                    | 15                                                         | 25-S            | 35-E         |             | 709 FNL                   |         | 2482 FEL                                           | 32.1356     | 379°N 10        | 3.354877°W   | LEA                 |
|                                      | 1                                                          |                 |              | 1           | Firet 7                   | Take I  | Point (FTP)                                        | -           |                 |              |                     |

#### UL Section Township Range Lot Ft. from N/S Ft. from E/W Latitude Longitude County P 10 25-S 35-E 100 FSL 1305 FEL 32.137897°N 103.351077°W LEA Last Take Point (LTP) ULFt. from N/S Ft. from E/W Section Township Range Lot Latitude Longitude County 35-E 2540 FSL I 3 25-S 1305 FEL 32.159109°N 103.351064°W LEA

| Unitized Area or Area of Uniform Interest | Spacing Unit Type  ☐ Horizontal ☐ Vertical | Ground Floor Elevation: |
|-------------------------------------------|--------------------------------------------|-------------------------|
| COM                                       |                                            | 3218.9'                 |

#### OPERATOR CERTIFICATIONS SURVEYOR CERTIFICATIONS I hereby certify that the information contained herein is true and complete to the best of I hereby certify that the well location shown on this plat was plotted from field notes of actual my knowledge and belief, and, if the well is a vertical or directional well, that this surveys made be me or under my supervision, and that the same is true and con organization either owns a working interest or unleased mineral interest in the land of my belief. including the proposed bottom hole location or has a right to drill this well at this location pursuant to a contract with an owner of a working interest or unleased mineral interest, or to a voluntary pooling agreement or a compulsory pooling order heretofore entered by the division. If this well is a horizontal well, I further certify that this organization has received the consent of at least one lessee or owner of a working interest or unleased mineral interest in each tract (in the target pool or formation) in which any part of the well's completed interval will be located or obtained a compulsory pooling order from the division. POFESSIONA 4/8/25 Mayte Reyes 4/9/2025 Date of Survey Printed Name Certificate Number **Mayte Reyes** FEBRUARY 21, 2025 17777 Email Address mayte.x.reyes@conocophillips.com W.O.#25-353 DRAWN BY: WN PAGE 1 OF 2

Note: No allowable will be assigned to this completion until all interests have been consolidated or a non-standard unit has been approved by the division.

This grid represents a standard section. You may superimpose a non-standard section, or larger area, over this grid. Operators must outline the dedicated acreage in a red box, clearly show the well surface location and bottom hole location, if it is directionally drilled, with the dimensions from the section lines in the cardinal directions. If this is a horizontal wellbore show on this plat the location of the First Take Point and Last Take Point, and the point within the Completed interval (other than the First Take Point or Last Take Point) that is closest to any outer boundary of the tract.

Surveyors shall use the latest United States government survey or dependent resurvey. Well locations will be in reference to the New Mexico Principal Meridian. If the land is not surveyed, contact the OCD Engineering Bureau. Independent subdivision surveys will not be acceptable.