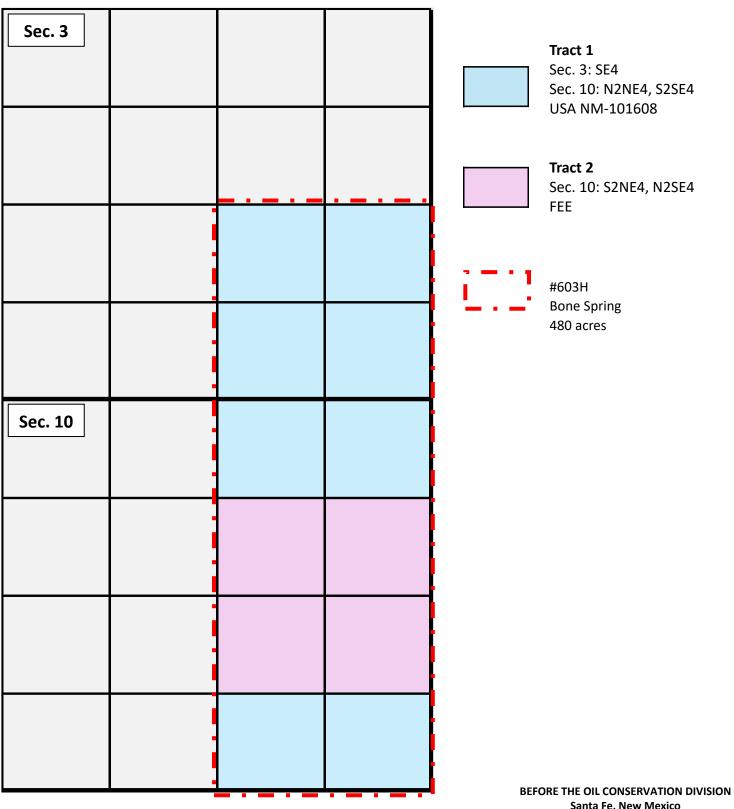

# Montera Federal Com Sections 3 and 10, T25S-R35E, NMPM, Lea County, New Mexico

Santa Fe, New Mexico
Exhibit No. C-2
Submitted by: COG Operating LLC
Hearing Date: June 5, 2025
Case No. 25349

#### **Montera Federal Com**

#### Sections 3 and 10, T25S-R35E, NMPM, Lea County, New Mexico

| RECAPITULATION                                                                       |                   |            |
|--------------------------------------------------------------------------------------|-------------------|------------|
| Party                                                                                | Interest          | Ownership  |
| BEXP II ALPHA, LLC                                                                   | WI                | 0.877193%  |
| BEXP II OMEGA MISC., LLC                                                             | WI                | 1.180096%  |
| CHIEF CAPITAL (O&G) II LLC                                                           | WI                | 2.864583%  |
| CIVITAS DE BASIN RESOURCES LLC                                                       | WI                | 3.206699%  |
| CIVITAS PERMIAN OPERATING LLC                                                        | WI                | 0.041667%  |
| COG ACREAGE LP                                                                       | WI                | 0.833333%  |
| COG OPERATING LLC                                                                    | WI                | 69.697128% |
| CROWN OIL PARTNERS VII-LEASEHOLD, LLC                                                | WI                | 0.407558%  |
| CRUMP ENERGY INVESTMENTS IV, LLC                                                     | WI                | 0.050945%  |
| ELBERTA M. ROYALTY, LLC                                                              | WI                | 6.640625%  |
| FRANKLIN MOUNTAIN ENERGY, LLC                                                        | WI                | 0.771585%  |
| MAVROS OIL COMPANY, LLC                                                              | WI                | 0.454591%  |
| MRC HAT MESA, LLC                                                                    | WI                | 5.208334%  |
| MUIRFIELD RESOURCES, LLC                                                             | WI                | 0.262968%  |
| REG XI ASSETS, LLC                                                                   | WI                | 1.165365%  |
| 1836 ROYALTY PARTNERS, LP                                                            | Unleased          | 0.003418%  |
| BR2 HOLDINGS, LLC                                                                    | Unleased          | 0.009965%  |
| CAYUGA ROYALTIES, LLC                                                                | Unleased          | 0.019780%  |
| COERT HOLDINGS I, LLC                                                                | Unleased          | 1.039115%  |
| DEBORAH L. MCCRORY, PERSONAL REPRESENTATIVE OF THE ESTATE OF MARY ELIZABETH MCCRORY, |                   | 0.136719%  |
| DECEASED                                                                             | Unleased          |            |
| ESTATE OF ANN GERTRUDE HARTUNG ELLISON BARR                                          | Unleased          | 0.148810%  |
| ESTATE OF ERNIE W. TUNER, DECEASED                                                   | Unleased          | 0.260417%  |
| ESTATE OF ROXIE MYRTLE SIMS, DECEASED                                                | Unleased          | 0.297619%  |
| ESTATE OF SAMUEL FINIS COLLIER, JR.                                                  | Unleased          | 0.074404%  |
| ESTATE OF UTA JANE COLLIER FINDLEY                                                   | Unleased          | 0.297619%  |
| ESTATE OF VIRGINIA HOBSON, DECEASED                                                  | Unleased          | 0.390625%  |
| HEIRS OF RUBY FOX                                                                    | Unleased          | 0.273437%  |
| JUBILEE ROYALTY HOLDINGS                                                             | Unleased          | 0.003092%  |
| MARCELLIA GRAYSON SP                                                                 | Unleased          | 0.055804%  |
| MILDRED GUINN ANDERSON                                                               | Unleased          | 0.297619%  |
| MRC ROYALTIES, LLC                                                                   | Unleased          | 1.562500%  |
| NELDA PAT HALEY, SP                                                                  | Unleased          | 0.520833%  |
| PATRICIA TIDWELL, SP                                                                 | Unleased          | 0.136719%  |
| PREVAIL ENERGY LLC                                                                   | Unleased          | 0.013633%  |
| ROGER HARTUNG SP                                                                     | Unleased          | 0.013951%  |
| VIPER ENERGY PARTNERS, LLC                                                           | Unleased          | 0.781250%  |
| AARON CLAY DILLARD                                                                   | Stranger in title | 0.00%      |
| CHAD JACOB DILLARD                                                                   | Stranger in title | 0.00%      |
| CHARLYNE WARD                                                                        | Stranger in title | 0.00%      |

All parties highlighted are to be pooled

ConocoPhillips 600 W. Illinois Ave. Midland, TX 79701 www.conocophillips.com

BEFORE THE OIL CONSERVATION DIVISION

Santa Fe, New Mexico
Exhibit No. C-3
Submitted by: COG Operating LLC
Hearing Date: June 5, 2025
Case No. 25349