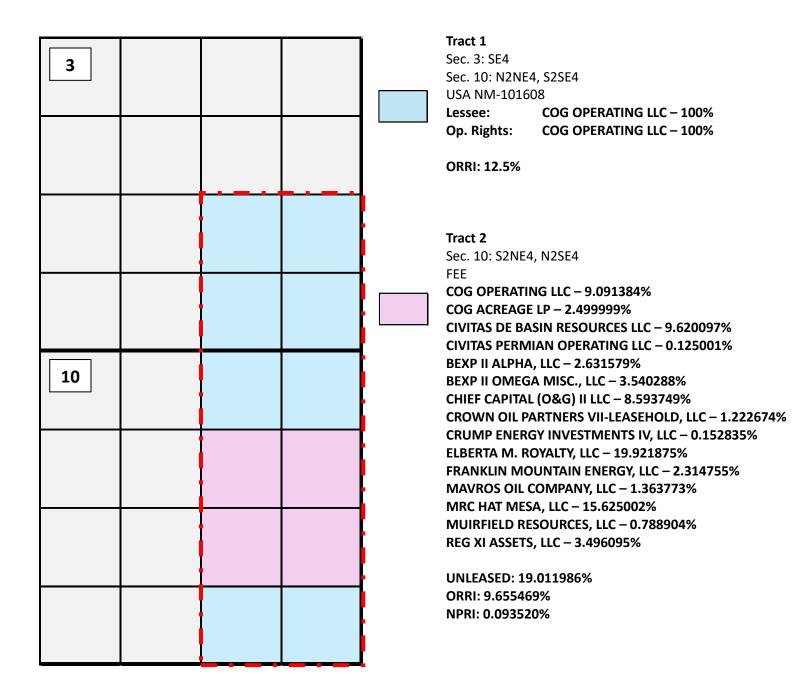

#### Sections 3 and 10, T25S-R35E, NMPM, Lea County, New Mexico

| RECAPITULATION                                                                       |                   |            |
|--------------------------------------------------------------------------------------|-------------------|------------|
| Party                                                                                | Interest          | Ownership  |
| BEXP II ALPHA, LLC                                                                   | WI                | 0.877193%  |
| BEXP II OMEGA MISC., LLC                                                             | WI                | 1.180096%  |
| CHIEF CAPITAL (O&G) II LLC                                                           | WI                | 2.864583%  |
| CIVITAS DE BASIN RESOURCES LLC                                                       | WI                | 3.206699%  |
| CIVITAS PERMIAN OPERATING LLC                                                        | WI                | 0.041667%  |
| COG ACREAGE LP                                                                       | WI                | 0.833333%  |
| COG OPERATING LLC                                                                    | WI                | 69.697128% |
| CROWN OIL PARTNERS VII-LEASEHOLD, LLC                                                | WI                | 0.407558%  |
| CRUMP ENERGY INVESTMENTS IV, LLC                                                     | WI                | 0.050945%  |
| ELBERTA M. ROYALTY, LLC                                                              | WI                | 6.640625%  |
| FRANKLIN MOUNTAIN ENERGY, LLC                                                        | WI                | 0.771585%  |
| MAVROS OIL COMPANY, LLC                                                              | WI                | 0.454591%  |
| MRC HAT MESA, LLC                                                                    | WI                | 5.208334%  |
| MUIRFIELD RESOURCES, LLC                                                             | WI                | 0.262968%  |
| REG XI ASSETS, LLC                                                                   | WI                | 1.165365%  |
| 1836 ROYALTY PARTNERS, LP                                                            | Unleased          | 0.003418%  |
| BR2 HOLDINGS, LLC                                                                    | Unleased          | 0.009965%  |
| CAYUGA ROYALTIES, LLC                                                                | Unleased          | 0.019780%  |
| COERT HOLDINGS I, LLC                                                                | Unleased          | 1.039115%  |
| DEBORAH L. MCCRORY, PERSONAL REPRESENTATIVE OF THE ESTATE OF MARY ELIZABETH MCCRORY, |                   | 0.136719%  |
| DECEASED                                                                             | Unleased          |            |
| ESTATE OF ANN GERTRUDE HARTUNG ELLISON BARR                                          | Unleased          | 0.148810%  |
| ESTATE OF ERNIE W. TUNER, DECEASED                                                   | Unleased          | 0.260417%  |
| ESTATE OF ROXIE MYRTLE SIMS, DECEASED                                                | Unleased          | 0.297619%  |
| ESTATE OF SAMUEL FINIS COLLIER, JR.                                                  | Unleased          | 0.074404%  |
| ESTATE OF UTA JANE COLLIER FINDLEY                                                   | Unleased          | 0.297619%  |
| ESTATE OF VIRGINIA HOBSON, DECEASED                                                  | Unleased          | 0.390625%  |
| HEIRS OF RUBY FOX                                                                    | Unleased          | 0.273437%  |
| JUBILEE ROYALTY HOLDINGS                                                             | Unleased          | 0.003092%  |
| MARCELLIA GRAYSON SP                                                                 | Unleased          | 0.055804%  |
| MILDRED GUINN ANDERSON                                                               | Unleased          | 0.297619%  |
| MRC ROYALTIES, LLC                                                                   | Unleased          | 1.562500%  |
| NELDA PAT HALEY, SP                                                                  | Unleased          | 0.520833%  |
| PATRICIA TIDWELL, SP                                                                 | Unleased          | 0.136719%  |
| PREVAIL ENERGY LLC                                                                   | Unleased          | 0.013633%  |
| ROGER HARTUNG SP                                                                     | Unleased          | 0.013951%  |
| VIPER ENERGY PARTNERS, LLC                                                           | Unleased          | 0.781250%  |
| AARON CLAY DILLARD                                                                   | Stranger in title | 0.00%      |
| CHAD JACOB DILLARD                                                                   | Stranger in title | 0.00%      |
| CHARLYNE WARD                                                                        | Stranger in title | 0.00%      |

| ESTATE OF JACK W. SIMS                                            | Stranger in title | 0.00%     |
|-------------------------------------------------------------------|-------------------|-----------|
| ESTATE OF LOWELL CLIFF DILLARD                                    | Stranger in title | 0.00%     |
| ESTATE OF MAX W. SIMS                                             | Stranger in title | 0.00%     |
| ESTATE OF NELL SIMS TOBIN                                         | Stranger in title | 0.00%     |
| ESTATE OF ROBERT W. SIMS                                          | Stranger in title | 0.00%     |
| ESTATE OF TIMOTHY C. HOBSON, DECEASED 1995                        | Stranger in title | 0.00%     |
| JAMES SIMS                                                        | Stranger in title | 0.00%     |
| JEAN RICHELIEU FAETH                                              | Stranger in title | 0.00%     |
| JERI HARTUNG                                                      | Stranger in title | 0.00%     |
| KATY JO LUNDY                                                     | Stranger in title | 0.00%     |
| KENNETH A. COLEMAN, EXECUTOR OF THE ESTATE OF BARBARA ANN COLEMAN | Stranger in title | 0.00%     |
| LAURA LEE SPRINKLE LYTLE                                          | Stranger in title | 0.00%     |
| LONNIE DILLARD                                                    | Stranger in title | 0.00%     |
| MARY DEE SPRINKLE WILLIS                                          | Stranger in title | 0.00%     |
| RANCHITO AD4 LP                                                   | Stranger in title | 0.00%     |
| ROBERT E. LANDRETH                                                | Stranger in title | 0.00%     |
| S. DAVID SPRINKLE                                                 | Stranger in title | 0.00%     |
| STEPHEN DANIEL SPRINKLE                                           | Stranger in title | 0.00%     |
| WILLIAM R. SIMS                                                   | Stranger in title | 0.00%     |
| BR2 HOLDINGS, LLC                                                 | ORRI              | 0.000056% |
| CAYUGA ROYALTIES, LLC                                             | ORRI              | 0.000110% |
| CONSTITUTION RESOURCES II, LP                                     | ORRI              | 0.000021% |
| CROWNROCK MINERALS, L.P.                                          | ORRI              | 0.066250% |
| FRANKLIN MOUNTAIN ROYLATY INVESTMENTS, LLC                        | ORRI              | 0.000464% |
| MONGOOSE MINERALS LLC                                             | ORRI              | 0.001859% |
| MONTICELLO MINERALS, LLC                                          | ORRI              | 0.000019% |
| OAK VALLEY MINERAL AND LAND, LP                                   | ORRI              | 0.000042% |
| OGX ROYALTY FUND                                                  | ORRI              | 0.000417% |
| POST OAK MAVROS II, LLC                                           | ORRI              | 0.000349% |
| PREVAIL ENERGY LLC                                                | ORRI              | 0.000076% |
| SAFEMARK COMPANIES, LLC                                           | ORRI              | 0.000725% |
| SANTO ROYALTY COMPANY, LLC                                        | ORRI              | 0.000417% |
| SITIO PERMIAN, LP                                                 | ORRI              | 0.000417% |
| SORTIDA RESOURCES LLC                                             | ORRI              | 0.000026% |
| VIPER ENERGY PARTNERS, LLC                                        | ORRI              | 0.002614% |
| JOHN P. ATWOOD                                                    | NPRI              | 0.010391% |
| SCOTT R. CLARK                                                    | NPRI              | 0.010391% |
| KEVIN BOURQUE                                                     | NPRI              | 0.010391% |

All parties highlighted are to be pooled

ConocoPhillips 600 W. Illinois Ave. Midland, TX 79701 www.conocophillips.com

BEFORE THE OIL CONSERVATION DIVISION

Santa Fe, New Mexico
Exhibit No. C-3
Submitted by: COG Operating LLC
Hearing Date: June 5, 2025
Case No. 25349