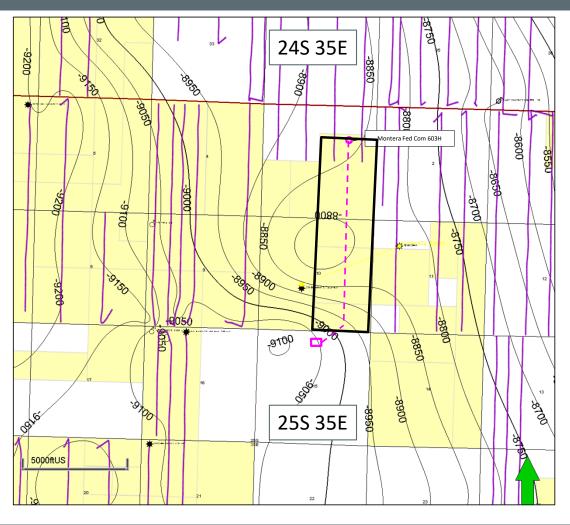

#### **TABLE OF CONTENTS**

- COG Exhibit A: Compulsory Pooling Application Checklist
- **COG Exhibit B:** Application for Compulsory Pooling
- COG Exhibit C: Self-Affirmed Statement of Caroline Frederick, Landman
  - o COG Exhibit C-1: C-102
  - o COG Exhibit C-2: Land Tract Map / Uncommitted Interest Owners
  - o COG Exhibit C-3: Sample Well Proposal Letter with AFEs
  - o COG Exhibit C-4: Chronology of Contacts
- COG Exhibit D: Self-Affirmed Statement of Tyler Patrick, Geologist
  - o COG Revised Exhibit D-1: Locator map
  - o COG Revised Exhibit D-2: Subsea structure & cross-section map
  - o COG Revised Exhibit D-3: Stratigraphic cross-section well map
  - o COG Exhibit D-4: Stratigraphic cross-section
- COG Exhibit E: Self-Affirmed Statement of Notice
- **COG Exhibit F:** Affidavit of Publication for the Case

| Received by OCD: 6/3/2025 2:37:57 PM                     | Page 7 of 4                                        |
|----------------------------------------------------------|----------------------------------------------------|
| Sample Copy of Proposal Letter                           | Exhibit C-3                                        |
| List of Interest Owners (ie Exhibit A of JOA)            | Exhibit C-2                                        |
| Chronology of Contact with Non-Joined Working Interests  | Exhibit C-4                                        |
| Overhead Rates In Proposal Letter                        | Exhibit C-3                                        |
| Cost Estimate to Drill and Complete                      | Exhibit C-3                                        |
| Cost Estimate to Equip Well                              | Exhibit C-3                                        |
| Cost Estimate for Production Facilities                  | Exhibit C-3                                        |
| Geology                                                  |                                                    |
| Summary (including special considerations)               | Exhibit D                                          |
| Spacing Unit Schematic                                   | Exhibit D-1                                        |
| Gunbarrel/Lateral Trajectory Schematic                   | Exhibit D-2                                        |
| Well Orientation (with rationale)                        | Exhibit D & D-2                                    |
| Target Formation                                         | Exhibit D & D-3                                    |
| HSU Cross Section                                        | Exhibit D-2 & D-3                                  |
| Depth Severance Discussion                               | N/A                                                |
| Forms, Figures and Tables                                |                                                    |
| C-102                                                    | Exhibit C-1                                        |
| Tracts                                                   | Exhibit C-2                                        |
| Summary of Interests, Unit Recapitulation (Tracts)       | Exhibit C-2                                        |
| General Location Map (including basin)                   | Exhibit D-1                                        |
| Well Bore Location Map                                   | Exhibit D-1                                        |
| Structure Contour Map - Subsea Depth                     | Exhibit D-2                                        |
| Cross Section Location Map (including wells)             | Exhibit D-2                                        |
| Cross Section (including Landing Zone)                   | Exhibit D-3                                        |
| Additional Information                                   |                                                    |
| Special Provisions/Stipulations                          |                                                    |
| CERTIFICATION: I hereby certify that the information pro | ovided in this checklist is complete and accurate. |
| Printed Name (Attorney or Party Representative):         | Adam G. Rankin                                     |
| Signed Name (Attorney or Party Representative):          |                                                    |
| Date:                                                    | 5/1/2025                                           |

to the Montera Federal Com #603H well, to be horizontally drilled from a surface location in the

N/2 NE/4 of Section 15, with a first take point in the S/2 SE/4 of Section 10 and last take point in

the N/2 SE/4 of Section 3.

The completed interval of the well is expected to remain within 330 feet of the

adjoining quarter-quarter section (or equivalent) tracts to allow inclusion of these proximity tracts

within the proposed horizontal spacing unit under 19.15.16.15.B(1)(b) NMAC.