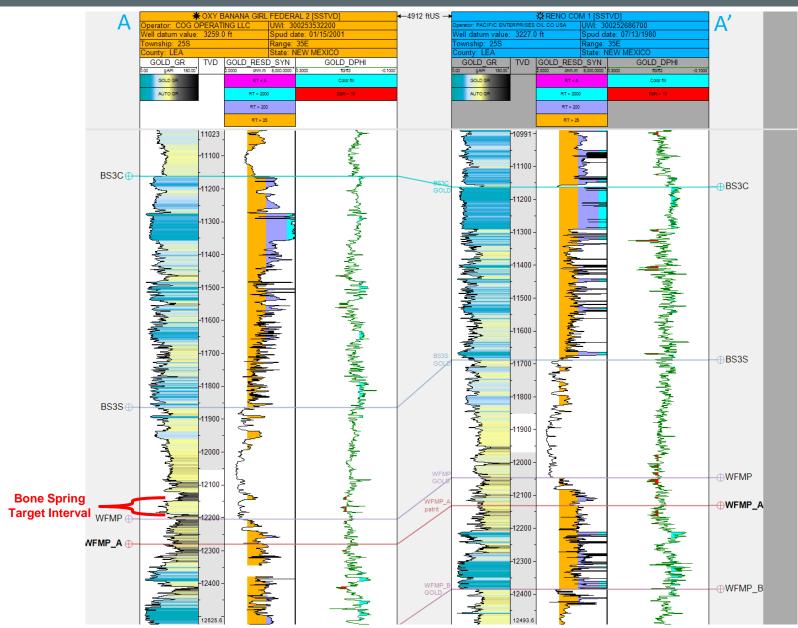

BEFORE THE OIL CONSERVATION DIVISION Santa Fe, New Mexico **Exhibit No. B** 

- 4. COG has an agreement with another operator that will be developing the Upper Bone Spring; therefore, COG only seeks to pool the Third Bone Spring. COG seeks to pool the Third Bone Spring formation to the base of the Bone Spring formation, from the top of the Third Bone Spring to the base of the Bone Spring formation, to the stratigraphic equivalent the stratigraphic equivalent of 11,164 feet as referenced from the Oxy Banana Girl Federal 2, (API #: 30-025-35322), located in Section 10, Township 25 South, Range 35 East, Lea County, New Mexico. Ownership is uniform in the Bone Spring and there is no depth severance.
- 5. Applicant has sought and been unable to obtain voluntary agreement for the development of these lands from all interest owners in the subject spacing unit.
- 6. The pooling of interests in the proposed horizontal well spacing unit will allow Applicant to obtain a just and fair share of the oil and gas underlying the subject lands, avoid the drilling of unnecessary wells, will prevent waste, and will protect correlative rights.

take point in the SE/4 SE/4 (Unit P) of Section 10 and last take point in the NE/4 SE/4 (Unit I) of

BEFORE THE OIL CONSERVATION DIVISION

Santa Fe, New Mexico Exhibit No. C

- Section 3. COG has an agreement with another operator that will be developing the Upper Bone Spring; therefore, COG only seeks to pool the Third Bone Spring.
- 6. COG has an agreement with another operator (Civitas) that will be developing the Upper Bone Spring; therefore, COG only seeks to pool the Third Bone Spring. COG seeks to pool the Third Bone Spring formation, from the top of the Third Bone Spring formation (being the stratigraphic equivalent of 11,164 feet as referenced from the Oxy Banana Girl Federal 2, [API #: 30-025-35322], located in Section 10, Township 25 South, Range 35 East, Lea County, New Mexico), to the base of the Bone Spring formation.
  - 7. Ownership is uniform in the Bone Spring and there is no depth severance.
- 8. **COG Exhibit C-1** contains a C-102 for the proposed well. The well is dedicated to the (WC-025 G-09 S253502B; Lower Bone Spring [98185]). This form demonstrates that the completed interval of the well is expected to remain within 330 feet of the adjoining quarter-quarter section (or equivalent) tracts to allow inclusion of these proximity tracts within the proposed horizontal spacing unit under 19.15.16.15.B(1)(b) NMAC.
- 9. **COG Exhibit C-2** identifies the tracts of land comprising the horizontal spacing unit, the ownership interests in each tract, and ownership interests on a spacing unit basis. The subject acreage is comprised of federal and fee lands. The parties COG seeks to pool are highlighted in yellow.
- 10. Parties identified as "stranger in title" were either identified as strangers in title in COG's title opinion, identified as strangers in title in Civitas' title but did not show up in COG's title, or were identified as unleased mineral interest owners in Civitas' title but did not show up in COG's title; therefore, COG provided notice and is pooling these parties out of an abundance of caution.