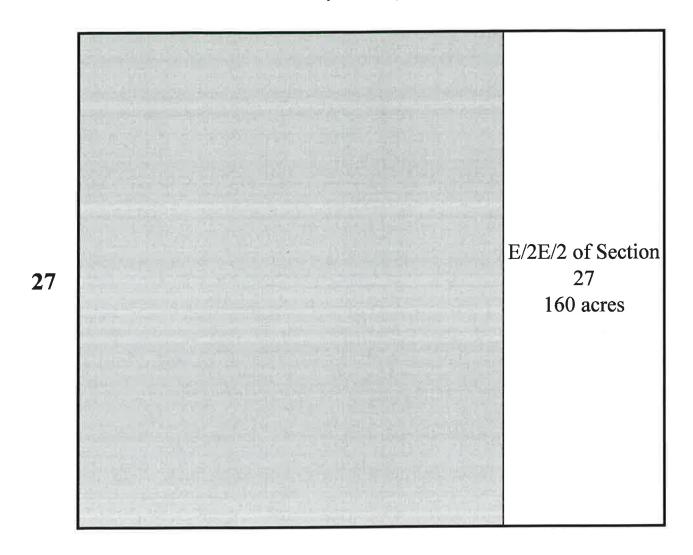

## **EXHIBIT INDEX**

# **Compulsory Pooling Checklist**

| Exhibit A | Self-Affirmed Statement of Mitch Robb                                                          |
|-----------|------------------------------------------------------------------------------------------------|
| A-1       | Application & Proposed Notice of Hearing                                                       |
| A-2       | C-102s                                                                                         |
| A-3       | Plat of Tracts, Tract Ownership, Applicable Lease Numbers, Unit Recapitulation, Pooled Parties |
| A-4       | Sample Well Proposal Letter & AFE                                                              |
| A-5       | Chronology of Contact                                                                          |
| Exhibit B | Self-Affirmed Statement of Tyler Hill                                                          |
| B-1       | Location Map                                                                                   |
| B-2       | Subsea Structure Map                                                                           |
| B-3       | Stratigraphic Cross-Section                                                                    |
| Exhibit C | Self-Affirmed Statement of Jaclyn M. McLean                                                    |
| C-1       | Notice Letter to All Interested Parties Sent May 7, 2025                                       |
| C-2       | Postal Delivery Report                                                                         |
| C-3       | Electronic Return Receipts                                                                     |
| C-4       | Affidavit of Publication for May 15, 2025                                                      |

| COMPULSORY POOLING APPLICAT                                       | TION CHECKLIST                                                                                                       |
|-------------------------------------------------------------------|----------------------------------------------------------------------------------------------------------------------|
| ALL INFORMATION IN THE APPLICATION MUST BI                        | E SUPPORTED BY SIGNED AFFIDAVITS                                                                                     |
| Case: 25383                                                       | APPLICANT'S RESPONSE                                                                                                 |
| Date: June 5, 2025                                                |                                                                                                                      |
| Applicant                                                         | Mewbourne Oil Company                                                                                                |
| Designated Operator & OGRID (affiliation if applicable)           | Mewbourne Oil Company (OGRID No. 14744)                                                                              |
| Applicant's Counsel:                                              | Hardy McLean LLC                                                                                                     |
| Case Title:                                                       | Application of Mewbourne Oil Company, for Compulsory Pooling, Eddy County, New                                       |
|                                                                   | Mexico.                                                                                                              |
| Entries of Appearance/Intervenors:                                | None                                                                                                                 |
| Well Family                                                       | Speedwagon                                                                                                           |
| Formation/Pool                                                    | Speculingon                                                                                                          |
| Formation Name(s) or Vertical Extent:                             | Bone Spring Formation                                                                                                |
| Primary Product (Oil or Gas):                                     | Oil                                                                                                                  |
| Pooling this vertical extent:                                     | Bone Spring Formation                                                                                                |
|                                                                   |                                                                                                                      |
| Pool Name and Pool Code:                                          | Culebra Bluff; Bone Spring, South Pool (Code 15011)                                                                  |
| Well Location Setback Rules:                                      | Statewide                                                                                                            |
| Spacing Unit                                                      |                                                                                                                      |
| Type (Horizontal/Vertical)                                        | Horizontal                                                                                                           |
| Size (Acres)                                                      | 160.00                                                                                                               |
| Building Blocks:                                                  | quarter-quarter                                                                                                      |
| Orientation:                                                      | North to South                                                                                                       |
| Description: TRS/County                                           | E/2 E/2 of Sections 27, Township 23 South, Range 28 East, Eddy County, New Mexico.                                   |
| Description: TRS/County                                           | E/2 E/2 Of Sections 27, Township 25 South, Range 26 East, Eduy County, New Mexico.                                   |
| Standard Horizontal Well Spacing Unit (Y/N), If No, describe and  | Voc                                                                                                                  |
| is approval of non-standard unit requested in this application?   | 163.                                                                                                                 |
| is approval of non-standard unit requested in this application:   |                                                                                                                      |
| Other Situations                                                  |                                                                                                                      |
| Depth Severance: Y/N. If yes, description                         | No.                                                                                                                  |
| Proximity Tracts: If yes, description                             | N/A                                                                                                                  |
| Proximity Defining Well: if yes, description                      | N/A                                                                                                                  |
| Applicant's Ownership in Each Tract                               | Exhibit A-3                                                                                                          |
| Well(s)                                                           | Extraction                                                                                                           |
| Name & API (if assigned), surface and bottom hole location,       | Add wells as needed                                                                                                  |
| footages, completion target, orientation, completion status       | Add wells as fiecued                                                                                                 |
| (standard or non-standard)                                        |                                                                                                                      |
| ,                                                                 | Consideration 27 Fee F2811 (ADI No. 20 01F F6202)                                                                    |
| Well #1                                                           | Speedwagon 27 Fee 528H (API No. 30-015-56293)                                                                        |
|                                                                   | SHL: 380' FSL & 275' FWL (Unit M), Section 23, T23S-R28E<br>BHL: 100' FSL & 500' FEL (Unit P), Section 27, T23S-R28E |
|                                                                   |                                                                                                                      |
| AFF Course and Course the Court                                   | Completion Target: Bone Spring (Approx. 8,298' TVD)                                                                  |
| AFE Capex and Operating Costs                                     | ¢2.000                                                                                                               |
| Drilling Supervision/Month \$                                     | \$8,000                                                                                                              |
| Production Supervision/Month \$                                   | \$800                                                                                                                |
| Justification for Supervision Costs                               | Exhibit A-4                                                                                                          |
| Requested Risk Charge                                             | 200%                                                                                                                 |
| Notice of Hearing                                                 |                                                                                                                      |
| Proposed Notice of Hearing                                        | Exhibit A-1                                                                                                          |
| Proof of Mailed Notice of Hearing (20 days before hearing)        | Exhibits C-1, C-2, C-3                                                                                               |
| Proof of Published Notice of Hearing (10 days before hearing)     | Exhibit C-4                                                                                                          |
| Ownership Determination                                           |                                                                                                                      |
| Land Ownership Schematic of the Spacing Unit                      | Exhibit A-3                                                                                                          |
| Tract List (including lease numbers and owners)                   | Exhibit A-3                                                                                                          |
| If approval of Non-Standard Spacing Unit is requested, Tract List |                                                                                                                      |
| (including lease numbers and owners) of Tracts subject to         |                                                                                                                      |
| notice requirements.                                              | N/A                                                                                                                  |
| Pooled Parties (including ownership type)                         | Exhibit A-3                                                                                                          |
| Unlocatable Parties to be Pooled                                  | N/A                                                                                                                  |
| Ownership Depth Severance (including percentage above &           |                                                                                                                      |
| below)                                                            | N/A                                                                                                                  |
|                                                                   |                                                                                                                      |