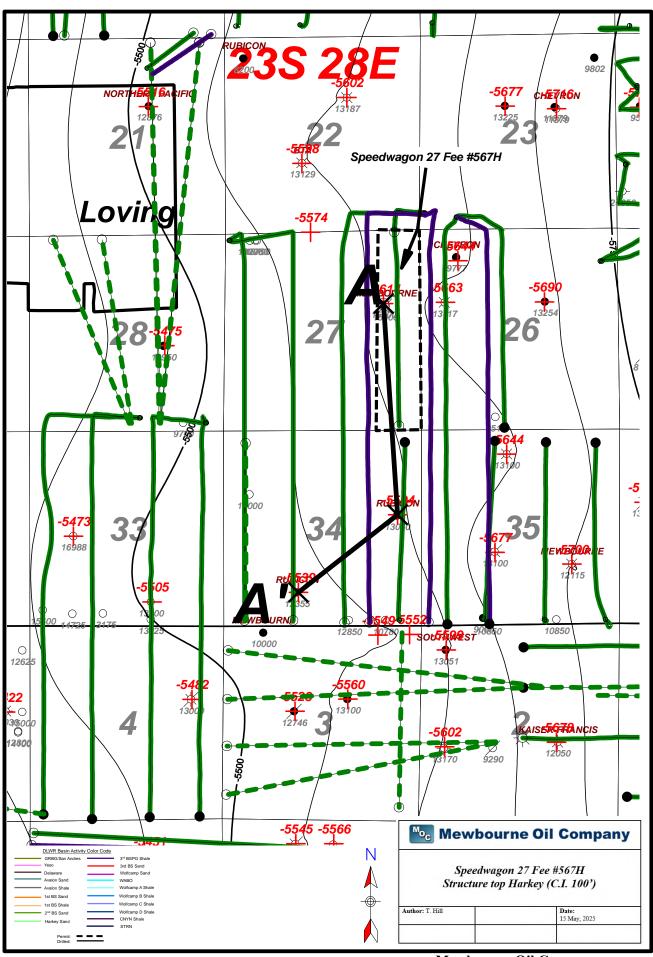

| Joinder                                                                                                   |                   |  |  |  |
|-----------------------------------------------------------------------------------------------------------|-------------------|--|--|--|
| Sample Copy of Proposal Letter                                                                            | Exhibit A-4       |  |  |  |
| List of Interest Owners (ie Exhibit A of JOA)                                                             | Exhibit A-3       |  |  |  |
| Chronology of Contact with Non-Joined Working Interests                                                   | Exhibit A-5       |  |  |  |
| Overhead Rates In Proposal Letter                                                                         | Exhibit A-4       |  |  |  |
| Cost Estimate to Drill and Complete                                                                       | Exhibit A-4       |  |  |  |
| Cost Estimate to Equip Well                                                                               | Exhibit A-4       |  |  |  |
| Cost Estimate for Production Facilities                                                                   | Exhibit A-4       |  |  |  |
| Geology                                                                                                   |                   |  |  |  |
| Summary (including special considerations)                                                                | Exhibit B         |  |  |  |
| Spacing Unit Schematic                                                                                    | Exhibit B-1       |  |  |  |
| Gunbarrel/Lateral Trajectory Schematic                                                                    | N/A               |  |  |  |
| Well Orientation (with rationale)                                                                         | Exhibit B         |  |  |  |
| Target Formation                                                                                          | Exhibit B         |  |  |  |
| HSU Cross Section                                                                                         | Exhibit B-2       |  |  |  |
| Depth Severance Discussion                                                                                | N/A               |  |  |  |
| Forms, Figures and Tables                                                                                 |                   |  |  |  |
| C-102                                                                                                     | Exhibit A-2       |  |  |  |
| Tracts                                                                                                    | Exhibit A-3       |  |  |  |
| Summary of Interests, Unit Recapitulation (Tracts)                                                        | Exhibit A-3       |  |  |  |
| General Location Map (including basin)                                                                    | Exhibit B-1       |  |  |  |
| Well Bore Location Map                                                                                    | Exhibit B-2       |  |  |  |
| Structure Contour Map - Subsea Depth                                                                      | Exhibit B-2       |  |  |  |
| Cross Section Location Map (including wells)                                                              | Exhibit B-2       |  |  |  |
| Cross Section (including Landing Zone)                                                                    | Exhibit B-3       |  |  |  |
| Additional Information                                                                                    |                   |  |  |  |
| Special Provisions/Stipulations                                                                           | N/A               |  |  |  |
| CERTIFICATION: I hereby certify that the information provided in this checklist is complete and accurate. |                   |  |  |  |
| Printed Name (Attorney or Party Representative):                                                          | Dana S. Hardy     |  |  |  |
| Signed Name (Attorney or Party Representative):                                                           | /s/ Dana S. Hardy |  |  |  |
| Date:                                                                                                     | 5/28/2025         |  |  |  |

### SELF-AFFIRMED STATEMENT OF MITCH ROBB

- 1. I am a Landman with Mewbourne Oil Company ("Mewbourne"). I am over 18 years of age, have personal knowledge of the matters addressed herein, and am competent to provide this Self-Affirmed Statement. I have previously testified before the New Mexico Oil Conservation Division ("Division"), and my credentials as an expert in petroleum land matters were accepted and made a matter of record.
- 2. I am familiar with the land matters involved in the above-referenced case. Copies of Mewbourne's Application and proposed hearing notice are attached as **Exhibit A-1**.
- 3. None of the parties proposed to be pooled in this case indicated opposition to this matter proceeding by affidavit, therefore I do not expect any opposition at hearing.
- 4. Mewbourne applies for an order pooling all uncommitted interests in the Bone Spring formation underlying a 160-acre, more or less, standard horizonal spacing unit comprised of the E/2 E/2 of Section 27, Township 23 South, Range 28 East, Eddy County, New Mexico ("Unit").
- 5. The Unit will be dedicated to the Speedwagon 27 Fee #528H well ("Well"), which will be drilled from a surface hole location in the SW/4 SW/4 (Unit M) of Section 23 to a bottom hole location in the SE/4 SE/4 (Unit P) of Section 27.
  - 6. The completed interval of the Well will be orthodox.
  - 7. **Exhibit A-2** contains the C-102 for the Well.

- 1. Applicant is a working interest owner in the Unit and has the right to drill wells thereon.
- 2. The Unit will be dedicated to the **Speedwagon 27 Fee #528H** well ("Well"), which will be drilled from a surface hole location in the SW/4 SW/4 (Unit M) of Section 23 to a bottom hole location in the SE/4 SE/4 (Unit P) of Section 27.
  - 3. The completed interval of the Well will be orthodox.
- 4. Applicant has undertaken diligent, good faith efforts to obtain voluntary agreements from all interest owners to participate in the drilling of the Well but has been unable to obtain voluntary agreements from all interest owners.
- 5. The pooling of uncommitted interests will avoid the drilling of unnecessary wells, prevent waste, and protect correlative rights.
- 6. In order to allow Applicant to obtain its just and fair share of the oil and gas underlying the subject lands, all uncommitted interests in the Unit should be pooled and Applicant should be designated as operator of the Well and the Unit.