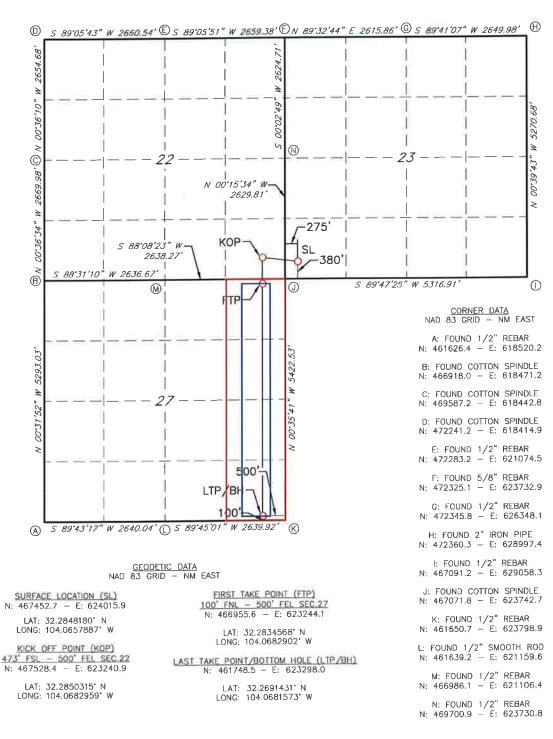

### SELF-AFFIRMED STATEMENT OF MITCH ROBB

- 1. I am a Landman with Mewbourne Oil Company ("Mewbourne"). I am over 18 years of age, have personal knowledge of the matters addressed herein, and am competent to provide this Self-Affirmed Statement. I have previously testified before the New Mexico Oil Conservation Division ("Division"), and my credentials as an expert in petroleum land matters were accepted and made a matter of record.
- 2. I am familiar with the land matters involved in the above-referenced case. Copies of Mewbourne's Application and proposed hearing notice are attached as **Exhibit A-1**.
- 3. None of the parties proposed to be pooled in this case indicated opposition to this matter proceeding by affidavit, therefore I do not expect any opposition at hearing.
- 4. Mewbourne applies for an order pooling all uncommitted interests in the Bone Spring formation underlying a 160-acre, more or less, standard horizonal spacing unit comprised of the E/2 E/2 of Section 27, Township 23 South, Range 28 East, Eddy County, New Mexico ("Unit").
- 5. The Unit will be dedicated to the Speedwagon 27 Fee #528H well ("Well"), which will be drilled from a surface hole location in the SW/4 SW/4 (Unit M) of Section 23 to a bottom hole location in the SE/4 SE/4 (Unit P) of Section 27.
  - 6. The completed interval of the Well will be orthodox.
  - 7. **Exhibit A-2** contains the C-102 for the Well.

Mewbourne Oil Company Case No. 25383 Exhibit A

- 8. **Exhibit A-3** contains a plat that identifies ownership by tract in the Unit. This exhibit also includes any applicable lease numbers, a unit recapitulation, and the interests Mewbourne seeks to pool highlighted in yellow.
- 9. **Exhibit A-4** contains a sample well proposal letter and AFEs sent to the working interest owners for the Well. The estimated costs reflected on the AFEs are fair and reasonable and comparable to the cost of other wells of similar depth and length drilled in the subject formation in the area.
- 10. Mewbourne has conducted a diligent search of all county public records, including phone directories, internet searches, and computer databases, to identify all potential addresses and contact information for each interest owner it seeks to pool. Mewbourne believes it located valid addresses for the parties it seeks to pool.
- 11. In my opinion, Mewbourne made a good-faith effort to reach voluntary joinder of uncommitted interests in the Well as indicated by the chronology of contact described in **Exhibit** A-5.
- 12. Mewbourne requests overhead and administrative rates of \$8,000.00 per month while the Well is being drilled and \$800.00 per month while the Well is producing. These rates are fair and are comparable to the rates charged by Mewbourne and other operators in the vicinity.
- 13. The attached exhibits were either prepared by me or under my supervision or were compiled from company business records.
- 14. In my opinion, the granting of Mewbourne's application would serve the interests of conservation, the protection of correlative rights, and the prevention of waste.
- 15. I understand this Self-Affirmed Statement will be used as written testimony in this case. I affirm that my testimony above is true and correct and is made under penalty of perjury