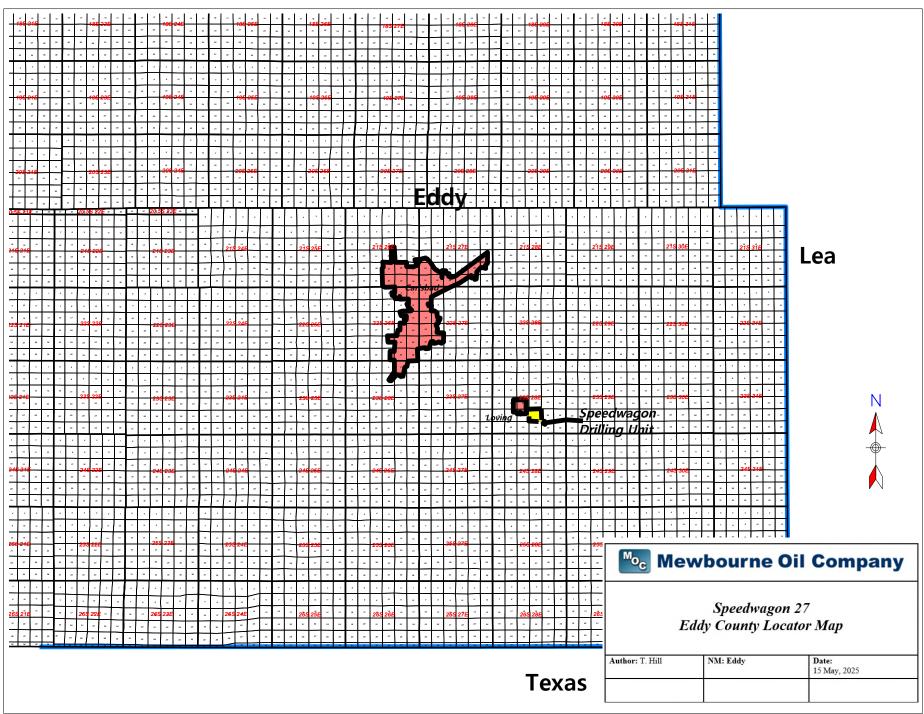

5anta 1 **c**, 1 1 1 1 6 7 5 0 1

Phone: (505) 230-4410

dhardy@hardymclean.com

jmclean@hardymclean.com

dgoldberg@hardymclean.com

COUNSEL FOR MEWBOURNE OIL COMPANY

**Application of Mewbourne Oil Company for Compulsory Pooling, Eddy County, New Mexico.** Applicant seeks an order pooling all uncommitted interests in the Bone Spring formation underlying a 160-acre, more or less, standard horizonal spacing unit comprised of the E/2 E/2 of Section 27, Township 23 South, Range 28 East, Eddy County, New Mexico ("Unit"). The Unit will be dedicated to the **Speedwagon 27 Fee #528H** well ("Well"), which will be drilled from a surface hole location in the SW/4 SW/4 (Unit M) of Section 23 to a bottom hole location in the SE/4 SE/4 (Unit P) of Section 27. The completed interval of the Well will be orthodox. Also to be considered will be the cost of drilling and completing the Well, the allocation of the costs, the designation of Applicant as operator of the Well and the Unit, and a 200% charge for the risk involved in drilling and completing the Well. The Well is located approximately 4 miles West of Loving, New Mexico.