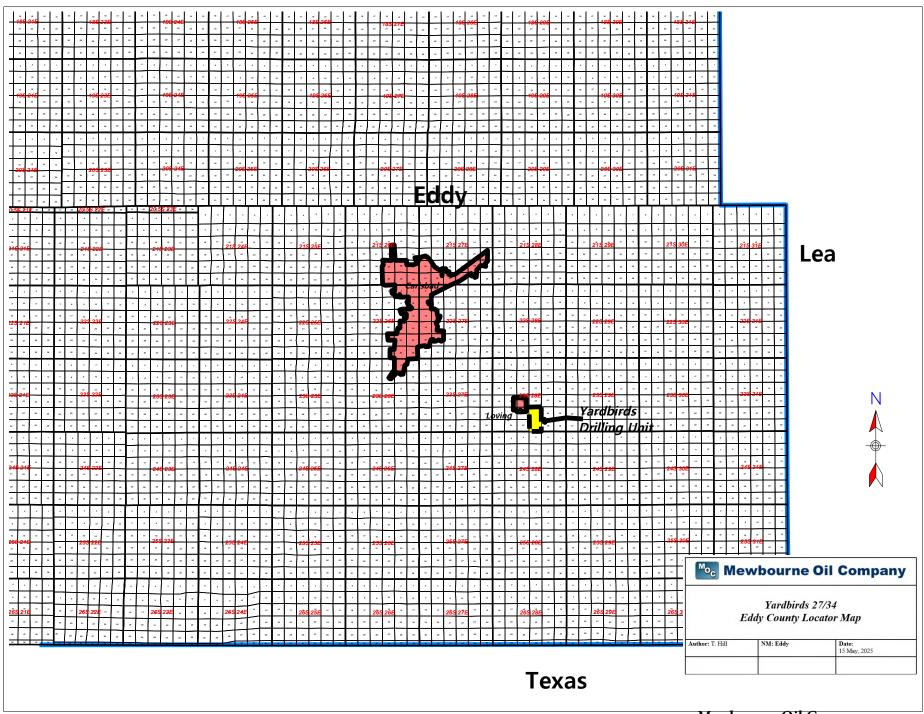

dgoldberg@hardymclean.com

COUNSEL FOR MEWBOURNE OIL COMPANY

Application of Mewbourne Oil Company for Compulsory Pooling, Eddy County, New Mexico. Applicant seeks an order pooling all uncommitted interests in the Bone Spring formation underlying a 320-acre, more or less, standard horizonal spacing unit comprised of the E/2 W/2 of Sections 27 and 34, Township 23 South, Range 28 East, Eddy County, New Mexico ("Unit"). The Unit will be dedicated to the Yardbirds 27/34 Fee #524H well ("Well"), which will be drilled from a surface hole location in the NW/4 NW/4 (Unit D) of Section 27 to a bottom hole location in the SE/4 SW/4 (Unit N) of Section 34. The completed interval of the Well will be orthodox. Also to be considered will be the cost of drilling and completing the Well, the allocation of the costs, the designation of Applicant as operator of the Well and the Unit, and a 200% charge for the risk involved in drilling and completing the Well. The Well is located approximately 5 miles West of Loving, New Mexico.