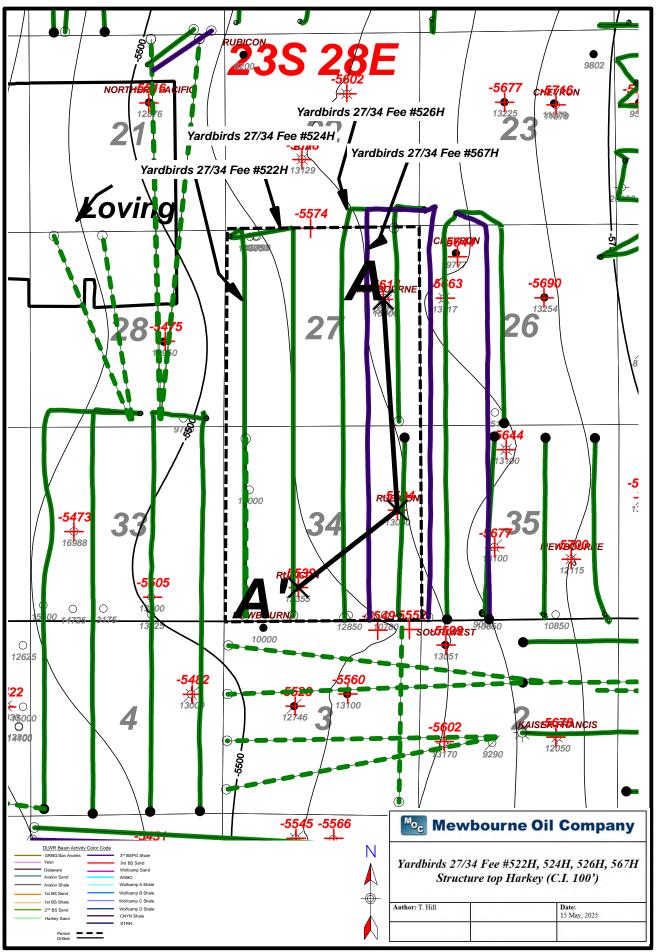

| Joinder                                                      |                                                |
|--------------------------------------------------------------|------------------------------------------------|
| Sample Copy of Proposal Letter                               | Exhibit A-4                                    |
| List of Interest Owners (ie Exhibit A of JOA)                | Exhibit A-3                                    |
| Chronology of Contact with Non-Joined Working Interests      | Exhibit A-5                                    |
| Overhead Rates In Proposal Letter                            | Exhibit A-4                                    |
| Cost Estimate to Drill and Complete                          | Exhibit A-4                                    |
| Cost Estimate to Equip Well                                  | Exhibit A-4                                    |
| Cost Estimate for Production Facilities                      | Exhibit A-4                                    |
| Geology                                                      |                                                |
| Summary (including special considerations)                   | Exhibit B                                      |
| Spacing Unit Schematic                                       | Exhibit B-1                                    |
| Gunbarrel/Lateral Trajectory Schematic                       | N/A                                            |
| Well Orientation (with rationale)                            | Exhibit B                                      |
| Target Formation                                             | Exhibit B                                      |
| HSU Cross Section                                            | Exhibit B-2                                    |
| Depth Severance Discussion                                   | N/A                                            |
| Forms, Figures and Tables                                    |                                                |
| C-102                                                        | Exhibit A-2                                    |
| Tracts                                                       | Exhibit A-3                                    |
| Summary of Interests, Unit Recapitulation (Tracts)           | Exhibit A-3                                    |
| General Location Map (including basin)                       | Exhibit B-1                                    |
| Well Bore Location Map                                       | Exhibit B-2                                    |
| Structure Contour Map - Subsea Depth                         | Exhibit B-2                                    |
| Cross Section Location Map (including wells)                 | Exhibit B-2                                    |
| Cross Section (including Landing Zone)                       | Exhibit B-3                                    |
| Additional Information                                       |                                                |
| Special Provisions/Stipulations                              | N/A                                            |
| CERTIFICATION: I hereby certify that the information provide | ed in this checklist is complete and accurate. |
| Printed Name (Attorney or Party Representative):             | Dana S. Hardy                                  |
| Signed Name (Attorney or Party Representative):              | /s/ Dana S. Hardy                              |
| Date:                                                        | 5/28/2025                                      |