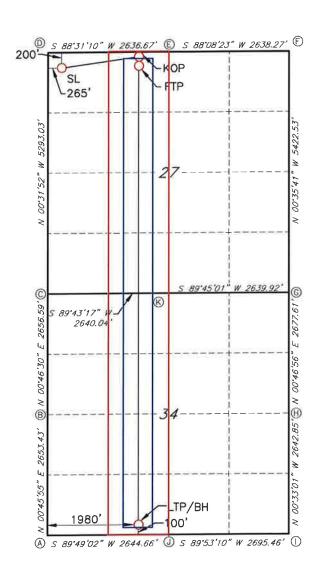

#### SELF-AFFIRMED STATEMENT OF MITCH ROBB

- 1. I am a Landman with Mewbourne Oil Company ("Mewbourne"). I am over 18 years of age, have personal knowledge of the matters addressed herein, and am competent to provide this Self-Affirmed Statement. I have previously testified before the New Mexico Oil Conservation Division ("Division"), and my credentials as an expert in petroleum land matters were accepted and made a matter of record.
- 2. I am familiar with the land matters involved in the above-referenced case. Copies of Mewbourne's Application and proposed hearing notice are attached as **Exhibit A-1**.
- 3. None of the parties proposed to be pooled in this case indicated opposition to this matter proceeding by affidavit, therefore I do not expect any opposition at hearing.
- 4. Mewbourne applies for an order pooling all uncommitted interests in the Bone Spring formation underlying a 320-acre, more or less, standard horizonal spacing unit comprised of the E/2 W/2 of Sections 27 and 34, Township 23 South, Range 28 East, Eddy County, New Mexico ("Unit").
- 5. The Unit will be dedicated to the **Yardbirds 27/34 Fee #524H** well ("Well"), which will be drilled from a surface hole location in the NW/4 NW/4 (Unit D) of Section 27 to a bottom hole location in the SE/4 SW/4 (Unit N) of Section 34.
  - 6. The completed interval of the Well will be orthodox.
  - 7. **Exhibit A-2** contains the C-102 for the Well.

Mewbourne Oil Company Case No. 25385 Exhibit A

- 8. **Exhibit A-3** contains a plat that identifies ownership by tract in the Unit. This exhibit also includes any applicable lease numbers, a unit recapitulation, and the interests Mewbourne seeks to pool highlighted in yellow.
- 9. **Exhibit A-4** contains a sample well proposal letter and AFEs sent to the working interest owners for the Well. The estimated costs reflected on the AFEs are fair and reasonable and comparable to the cost of other wells of similar depth and length drilled in the subject formation in the area.
- 10. Mewbourne has conducted a diligent search of all county public records, including phone directories, internet searches, and computer databases, to identify all potential addresses and contact information for each interest owner it seeks to pool. Mewbourne believes it located valid addresses for the parties it seeks to pool.
- 11. In my opinion, Mewbourne made a good-faith effort to reach voluntary joinder of uncommitted interests in the Well as indicated by the chronology of contact described in **Exhibit** A-5.
- 12. Mewbourne requests overhead and administrative rates of \$8,000.00 per month while the Well is being drilled and \$800.00 per month while the Well is producing. These rates are fair and are comparable to the rates charged by Mewbourne and other operators in the vicinity.
- 13. The attached exhibits were either prepared by me or under my supervision or were compiled from company business records.
- 14. In my opinion, the granting of Mewbourne's application would serve the interests of conservation, the protection of correlative rights, and the prevention of waste.
- 15. I understand this Self-Affirmed Statement will be used as written testimony in this case. I affirm that my testimony above is true and correct and is made under penalty of perjury