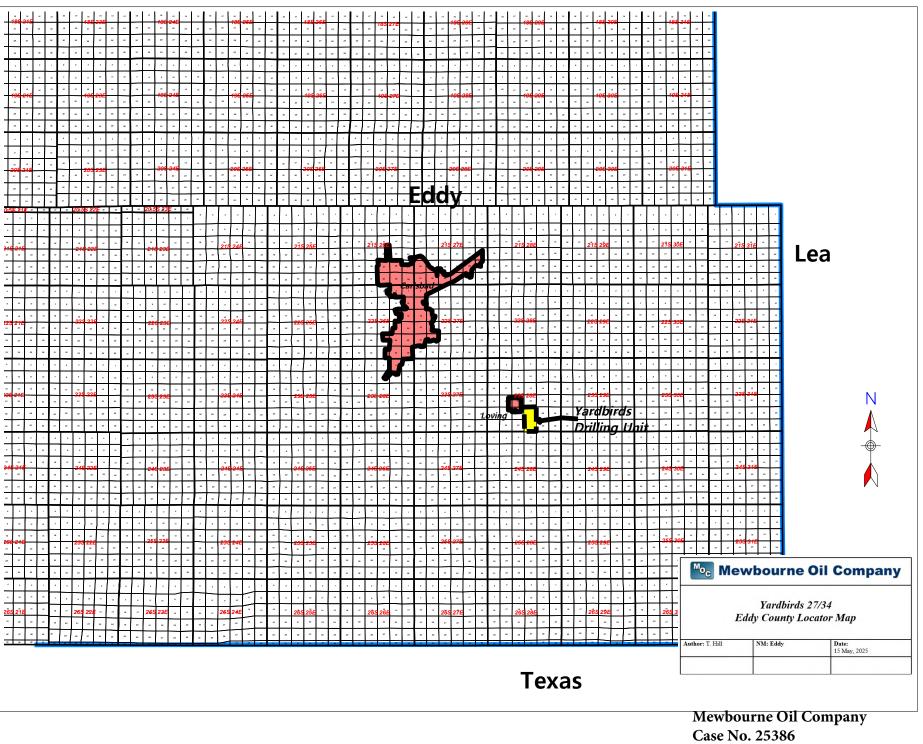

COUNSEL FOR MEWBOURNE OIL COMPANY

**Application of Mewbourne Oil Company for Compulsory Pooling, Eddy County, New Mexico.** Applicant seeks an order pooling all uncommitted interests in the Bone Spring formation underlying a 320-acre, more or less, standard horizonal spacing unit comprised of the W/2 E/2 of Sections 27 and 34, Township 23 South, Range 28 East, Eddy County, New Mexico ("Unit"). The Unit will be dedicated to the **Yardbirds 27/34 Fee #526H** well ("Well"), which will be drilled from a surface hole location in the SW/4 SW/4 (Unit M) of Section 23, to a bottom hole location in the SW/4 SE/4 (Unit O) of Section 34. The completed interval of the Well will be orthodox. Also to be considered will be the cost of drilling and completing the Well, the allocation of the costs, the designation of Applicant as operator of the Well and the Unit, and a 200% charge for the risk involved in drilling and completing the Well. The Well is located approximately 4 miles West of Loving, New Mexico.