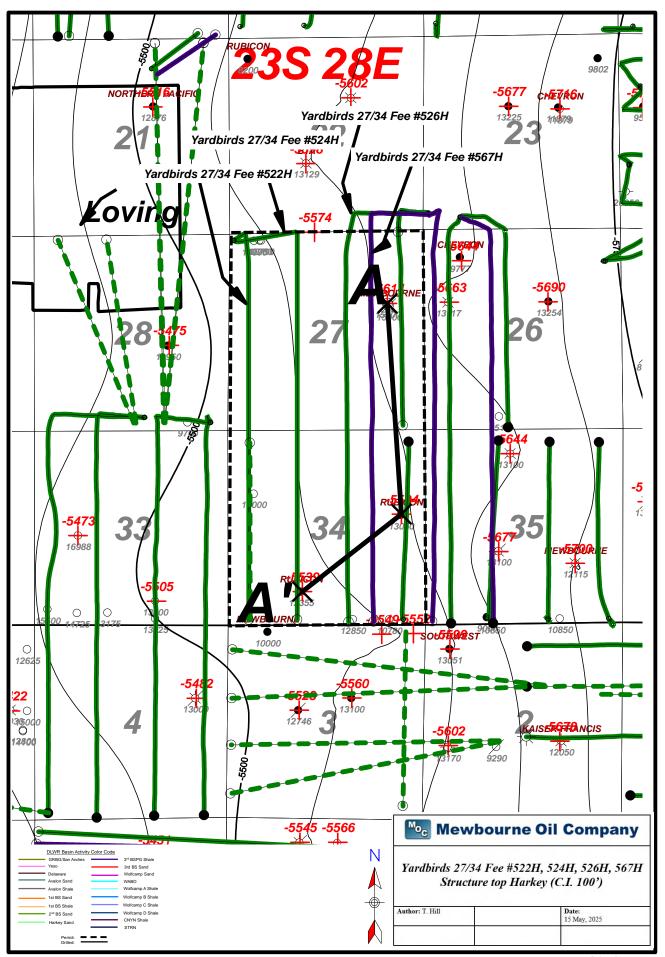

5. The Unit will be dedicated to the **Yardbirds 27/34 Fee #526H** well ("Well"), which will be drilled from a surface hole location in the SW/4 SW/4 (Unit M) of Section 23 to a bottom hole location in the SW/4 SE/4 (Unit O) of Section 34.

1. Applicant is a working interest owner in the Unit and has the right to drill wells thereon.

2. The Unit will be dedicated to the **Yardbirds 27/34 Fee #526H** well ("Well"), which will be drilled from a surface hole location in the SW/4 SW/4 (Unit M) of Section 23 to a bottom hole location in the SW/4 SE/4 (Unit O) of Section 34.

Yardbirds 27/34 Fee #526H 400' FSL & 275' FWL (SL) (Sec. 23) 100' FSL & 1980' FEL (BHL) (Sec. 34) TVD: 8,278'; MD: 18,700 Spacing Unit: W/2E/2 of Sections 27 & 34

Yardbirds 27/34 Fee #567H

360' FSL & 275' FWL (SL) (Sec. 23) 100' FSL & 1300' FEL (BHL) (Sec. 34) TVD: 8,840'; MD: 19,850 Spacing Unit: E/2 of Sections 27 & 34 (proximity)