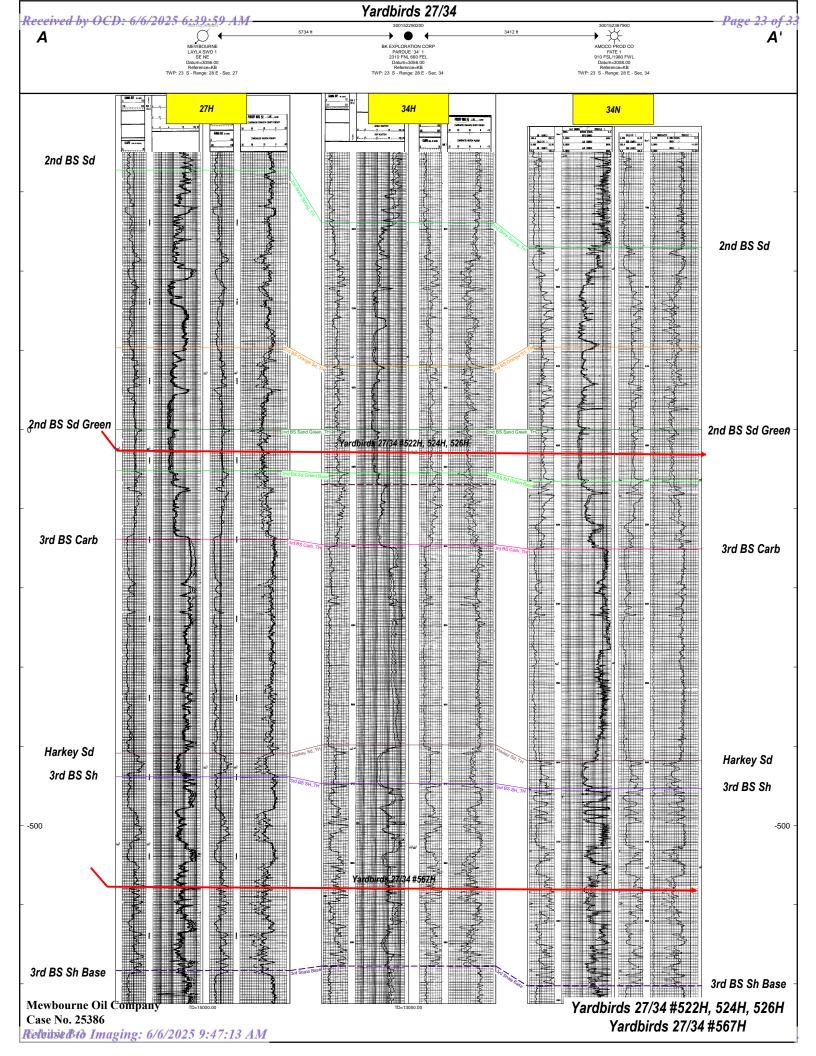

duction of the Well.

9. In my opinion, the granting of Mewbourne's application will serve the interests of conservation, the protection of correlative rights, and the prevention of waste.

10. The attached exhibits were either prepared by me or under my supervision or were compiled from company business records.

11. I understand this Self-Affirmed Statement will be used as written testimony in this case. I affirm my testimony above is true and correct and is made under penalty of perjury under the laws of the State of New Mexico. My testimony is made as of the date identified next to my signature below.

Jylet Hill

**S/15/25** Date

**Released to Imaging: 6/6/2025 9:47:13 AM** 



Exhibit B-1



Released to Imaging: 6/6/2025 9:47:13 AM

Mewbourne Oil Company Case No. 25386 Exhibit B-2



## APPLICATION OF MEWBOURNE OIL COMPANY FOR COMPULSORY POOLING, EDDY COUNTY, NEW MEXICO.

CASE NO. 25386

## SELF-AFFIRMED STATEMENT OF JACLYN M. MCLEAN

 I am attorney in fact and authorized representative of Mewbourne Oil Company ("Mewbourne") the Applicant herein.

2. I am familiar with the Notice Letter attached as **Exhibit C-1**, and caused the Notice Letter, along with the Application in this case, to be sent to the parties listed in the Postal Delivery Report attached as **Exhibit C-2**.

3. Exhibit C-2 also provides the date the Notice Letter was sent, along with the delivery status of each.

4. Electronic return receipts are attached as **Exhibit C-3** as supporting documentation for proof of mailing and the information provided on Exhibit C-2.

5. On May 15, 2025, I caused a n