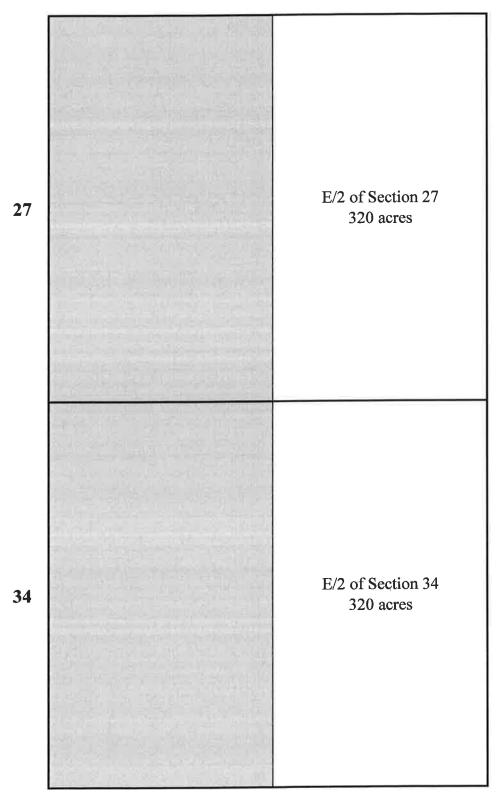

### **APPLICATION**

Pursuant to NMSA § 70-2-17, Mewbourne Oil Company, (OGRID No. 14744) ("Mewbourne" or "Applicant") applies for an order pooling all uncommitted interests in the Bone Spring formation underlying a 640-acre, more or less, standard horizonal spacing unit comprised of the E/2 of Sections 27 and 34, Township 23 South, Range 28 East, Eddy County, New Mexico ("Unit"). In support of its application, Mewbourne states the following.

- 1. Applicant is a working interest owner in the Unit and has the right to drill wells thereon.
- 2. The Unit will be dedicated to the **Yardbirds 27/34 Fee #567H** well ("Well"), which will be drilled from a surface hole location in the SW/4 SW/4 (Unit M) of Section 23 to a bottom hole location in the SE/4 SE/4 (Unit P) of Section 34.
  - 3. The completed interval of the Well will be orthodox.
- 4. The completed interval of the Well will be located within 330' of the quarter-quarter section line separating the E/2 E/2 and W/2 E/2 of Sections 27 and 34 to allow for the creation of a 640-acre, more or less, standard horizontal spacing unit.
- 5. Applicant has undertaken diligent, good faith efforts to obtain voluntary agreements from all interest owners to participate in the drilling of the Well but has been unable to obtain voluntary agreements from all interest owners.
- 6. The pooling of uncommitted interests will avoid the drilling of unnecessary wells, prevent waste, and protect correlative rights.

dhardy@hardymclean.com

jmclean@hardymclean.com dgoldberg@hardymclean.com

COUNSEL FOR MEWBOURNE OIL COMPANY

**Application of Mewbourne Oil Company for Compulsory Pooling, Eddy County, New Mexico.** Applicant seeks an order pooling all uncommitted interests in the Bone Spring formation underlying a 640-acre, more or less, standard horizonal spacing unit comprised of the E/2 of Sections 27 and 34, Township 23 South, Range 28 East, Eddy County, New Mexico ("Unit"). The Unit will be dedicated to the **Yardbirds 27/34 Fee #567H** well ("Well"), which will be drilled from a surface hole location in the SW/4 SW/4 (Unit M) of Section 23 to a bottom hole location in the SE/4 SE/4 (Unit P) of Section 34. The completed interval of the Well will be orthodox. The completed interval of the Well will be located within 330' of the quarter-quarter section line separating the E/2 E/2 and W/2 E/2 of Sections 27 and 34 to allow for the creation of a 640-acre, more or less, standard horizontal spacing unit. Also to be considered will be the cost of drilling and completing the Well, the allocation of the costs, the designation of Applicant as operator of the Well and the Unit, and a 200% charge for the risk involved in drilling and completing the Well. The Well is located approximately 4 miles West of Loving, New Mexico.