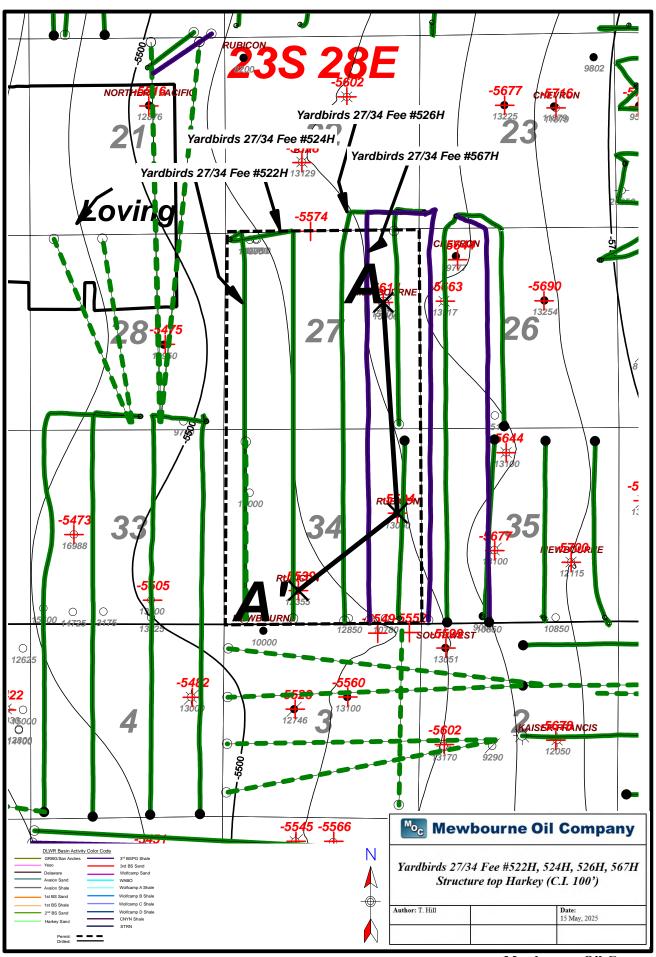

# SELF-AFFIRMED STATEMENT OF MITCH ROBB

- 1. I am a Landman with Mewbourne Oil Company ("Mewbourne"). I am over 18 years of age, have personal knowledge of the matters addressed herein, and am competent to provide this Self-Affirmed Statement. I have previously testified before the New Mexico Oil Conservation Division ("Division"), and my credentials as an expert in petroleum land matters were accepted and made a matter of record.
- 2. I am familiar with the land matters involved in the above-referenced case. Copies of Mewbourne's Application and proposed hearing notice are attached as **Exhibit A-1**.
- 3. None of the parties proposed to be pooled in this case indicated opposition to this matter proceeding by affidavit, therefore I do not expect any opposition at hearing.
- 4. Mewbourne applies for an order pooling all uncommitted interests in the Bone Spring formation underlying a 640-acre, more or less, standard horizonal spacing unit comprised of the E/2 of Sections 27 and 34, Township 23 South, Range 28 East, Eddy County, New Mexico ("Unit").
- 5. The Unit will be dedicated to the **Yardbirds 27/34 Fee #567H** well ("Well"), which will be drilled from a surface hole location in the SW/4 SW/4 (Unit M) of Section 23 to a bottom hole location in the SE/4 SE/4 (Unit P) of Section 34.
  - 6. The completed interval of the Well will be orthodox.

- 1. Applicant is a working interest owner in the Unit and has the right to drill wells thereon.
- 2. The Unit will be dedicated to the **Yardbirds 27/34 Fee #567H** well ("Well"), which will be drilled from a surface hole location in the SW/4 SW/4 (Unit M) of Section 23 to a bottom hole location in the SE/4 SE/4 (Unit P) of Section 34.
  - 3. The completed interval of the Well will be orthodox.
- 4. The completed interval of the Well will be located within 330' of the quarter-quarter section line separating the E/2 E/2 and W/2 E/2 of Sections 27 and 34 to allow for the creation of a 640-acre, more or less, standard horizontal spacing unit.
- 5. Applicant has undertaken diligent, good faith efforts to obtain voluntary agreements from all interest owners to participate in the drilling of the Well but has been unable to obtain voluntary agreements from all interest owners.
- 6. The pooling of uncommitted interests will avoid the drilling of unnecessary wells, prevent waste, and protect correlative rights.

dhardy@hardymclean.com

jmclean@hardymclean.com dgoldberg@hardymclean.com

COUNSEL FOR MEWBOURNE OIL COMPANY

**Application of Mewbourne Oil Company for Compulsory Pooling, Eddy County, New Mexico.** Applicant seeks an order pooling all uncommitted interests in the Bone Spring formation underlying a 640-acre, more or less, standard horizonal spacing unit comprised of the E/2 of Sections 27 and 34, Township 23 South, Range 28 East, Eddy County, New Mexico ("Unit"). The Unit will be dedicated to the **Yardbirds 27/34 Fee #567H** well ("Well"), which will be drilled from a surface hole location in the SW/4 SW/4 (Unit M) of Section 23 to a bottom hole location in the SE/4 SE/4 (Unit P) of Section 34. The completed interval of the Well will be orthodox. The completed interval of the Well will be located within 330' of the quarter-quarter section line separating the E/2 E/2 and W/2 E/2 of Sections 27 and 34 to allow for the creation of a 640-acre, more or less, standard horizontal spacing unit. Also to be considered will be the cost of drilling and completing the Well, the allocation of the costs, the designation of Applicant as operator of the Well and the Unit, and a 200% charge for the risk involved in drilling and completing the Well. The Well is located approximately 4 miles West of Loving, New Mexico.