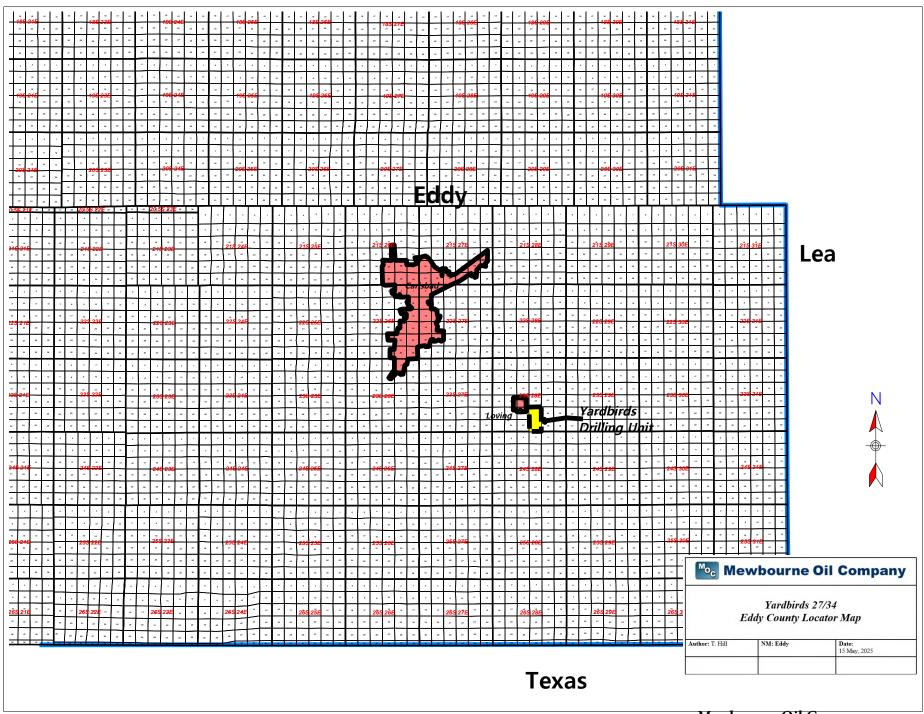

dhardy@hardymclean.com

jmclean@hardymclean.com dgoldberg@hardymclean.com

COUNSEL FOR MEWBOURNE OIL COMPANY

**Application of Mewbourne Oil Company for Compulsory Pooling, Eddy County, New Mexico.** Applicant seeks an order pooling all uncommitted interests in the Bone Spring formation underlying a 640-acre, more or less, standard horizonal spacing unit comprised of the E/2 of Sections 27 and 34, Township 23 South, Range 28 East, Eddy County, New Mexico ("Unit"). The Unit will be dedicated to the **Yardbirds 27/34 Fee #567H** well ("Well"), which will be drilled from a surface hole location in the SW/4 SW/4 (Unit M) of Section 23 to a bottom hole location in the SE/4 SE/4 (Unit P) of Section 34. The completed interval of the Well will be orthodox. The completed interval of the Well will be located within 330' of the quarter-quarter section line separating the E/2 E/2 and W/2 E/2 of Sections 27 and 34 to allow for the creation of a 640-acre, more or less, standard horizontal spacing unit. Also to be considered will be the cost of drilling and completing the Well, the allocation of the costs, the designation of Applicant as operator of the Well and the Unit, and a 200% charge for the risk involved in drilling and completing the Well. The Well is located approximately 4 miles West of Loving, New Mexico.