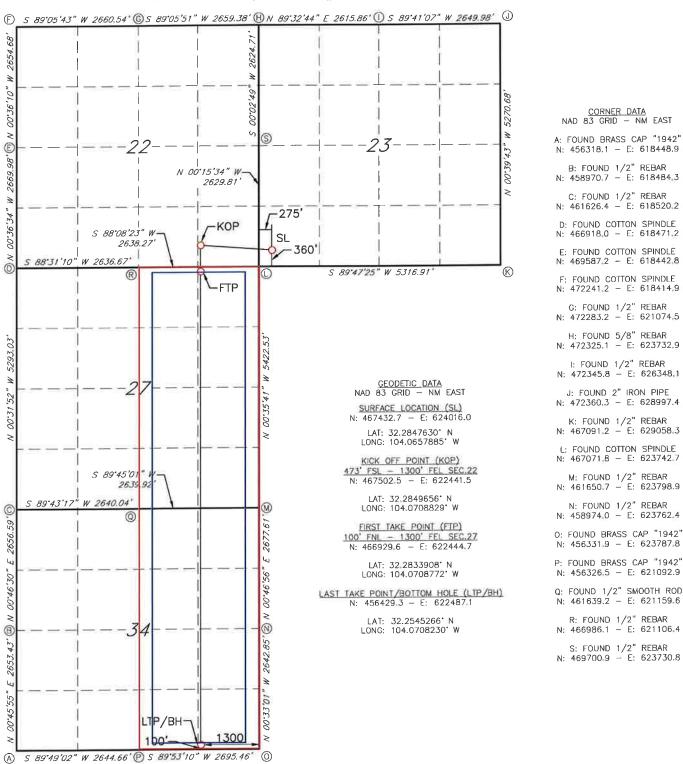

### YARDBIRDS 27/34 FEE #567H

JOB #: LS25010045D1

**Section Plat** 

Yardbirds 27/34 Fee #567H E/2 of Section 27 & E/2 of Section 34-T23S-R28E Eddy County, NM

Mewbourne Oil Company Case No. 25387 Exhibit A-3

# SELF-AFFIRMED STATEMENT OF MITCH ROBB

- 1. I am a Landman with Mewbourne Oil Company ("Mewbourne"). I am over 18 years of age, have personal knowledge of the matters addressed herein, and am competent to provide this Self-Affirmed Statement. I have previously testified before the New Mexico Oil Conservation Division ("Division"), and my credentials as an expert in petroleum land matters were accepted and made a matter of record.
- 2. I am familiar with the land matters involved in the above-referenced case. Copies of Mewbourne's Application and proposed hearing notice are attached as **Exhibit A-1**.
- 3. None of the parties proposed to be pooled in this case indicated opposition to this matter proceeding by affidavit, therefore I do not expect any opposition at hearing.
- 4. Mewbourne applies for an order pooling all uncommitted interests in the Bone Spring formation underlying a 640-acre, more or less, standard horizonal spacing unit comprised of the E/2 of Sections 27 and 34, Township 23 South, Range 28 East, Eddy County, New Mexico ("Unit").
- 5. The Unit will be dedicated to the **Yardbirds 27/34 Fee #567H** well ("Well"), which will be drilled from a surface hole location in the SW/4 SW/4 (Unit M) of Section 23 to a bottom hole location in the SE/4 SE/4 (Unit P) of Section 34.
  - 6. The completed interval of the Well will be orthodox.

Mewbourne Oil Company Case No. 25387 Exhibit A

- 7. The completed interval of the Well will be located within 330' of the quarter-quarter section line separating the E/2 E/2 and W/2 E/2 of Sections 27 and 34 to allow for the creation of a 640-acre, more or less, standard horizontal spacing unit.
  - 8. Exhibit A-2 contains the C-102 for the Well.
- 9. **Exhibit A-3** contains a plat that identifies ownership by tract in the Unit. This exhibit also includes any applicable lease numbers, a unit recapitulation, and the interests Mewbourne seeks to pool highlighted in yellow.
- 10. **Exhibit A-4** contains a sample well proposal letter and AFEs sent to the working interest owners for the Well. The estimated costs reflected on the AFEs are fair and reasonable and comparable to the cost of other wells of similar depth and length drilled in the subject formation in the area.
- 11. Mewbourne has conducted a diligent search of all county public records, including phone directories, internet searches, and computer databases, to identify all potential addresses and contact information for each interest owner it seeks to pool. Mewbourne believes it located valid addresses for the parties it seeks to pool.
- 12. In my opinion, Mewbourne made a good-faith effort to reach voluntary joinder of uncommitted interests in the Well as indicated by the chronology of contact described in **Exhibit** A-5.
- 13. Mewbourne requests overhead and administrative rates of \$8,000.00 per month while the Well is being drilled and \$800.00 per month while the Well is producing. These rates are fair and are comparable to the rates charged by Mewbourne and other operators in the vicinity.
- 14. The attached exhibits were either prepared by me or under my supervision or were compiled from company business records.

- 1. Applicant is a working interest owner in the Unit and has the right to drill wells thereon.
- 2. The Unit will be dedicated to the **Yardbirds 27/34 Fee #567H** well ("Well"), which will be drilled from a surface hole location in the SW/4 SW/4 (Unit M) of Section 23 to a bottom hole location in the SE/4 SE/4 (Unit P) of Section 34.
  - 3. The completed interval of the Well will be orthodox.
- 4. The completed interval of the Well will be located within 330' of the quarter-quarter section line separating the E/2 E/2 and W/2 E/2 of Sections 27 and 34 to allow for the creation of a 640-acre, more or less, standard horizontal spacing unit.
- 5. Applicant has undertaken diligent, good faith efforts to obtain voluntary agreements from all interest owners to participate in the drilling of the Well but has been unable to obtain voluntary agreements from all interest owners.
- 6. The pooling of uncommitted interests will avoid the drilling of unnecessary wells, prevent waste, and protect correlative rights.