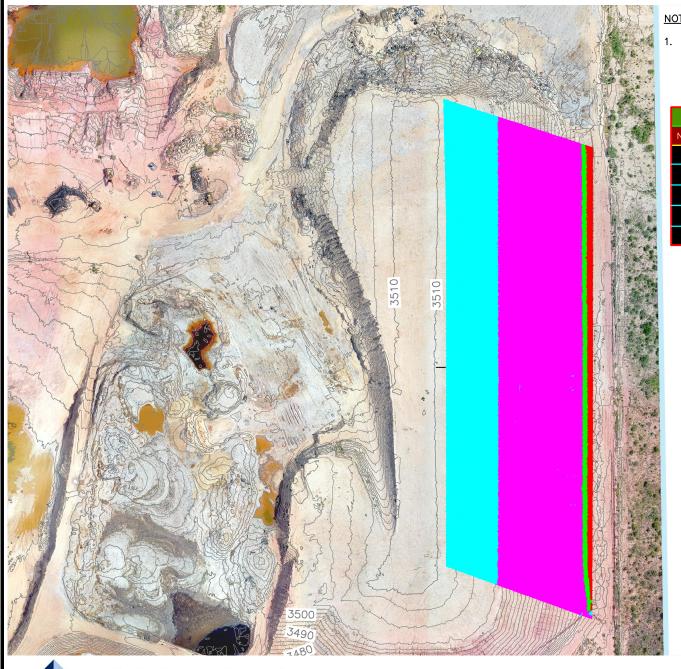

Survey of the SSI landfill area was performed by Atkins Engineering of Roswell, NM in late July 2021 to verify the current grade on the eastern slope of the landfill. Comparison was made to the approved final grading plan using AutoCAD Civil 3D software and is show in the attached figure.

## S:\PROJECTS\DB18.1209\_SUNDANCE\_WEST\CAD\PRODUCTION\EASTSUNDANCE DESIGN GRADING.DWG

NEGATIVE ELEVATIONS INDICATE ADDITIONAL FILL NEEDED TO REACH FINAL GRADE, POSITIVE ELEVATIONS INDICATE FILL ABOVE GRADE.

| Elevations Table |                   |                   |       |  |
|------------------|-------------------|-------------------|-------|--|
| Number           | Minimum Elevation | Maximum Elevation | Color |  |
| 1                | -8.000            | -4.000            |       |  |
| 2                | -4.000            | -2.000            |       |  |
| 3                | -2.000            | 0.000             |       |  |
| 4                | 0.000             | 2.000             |       |  |
| 5                | 2.000             | 4.000             |       |  |

SUNDANCE SERVICES INC. MILESTONE 5

**VOLUME COMPARISON MAP** 

Figure 2 Daniel B. Stephens & Associates, Inc. Released to Imaging: 9/13/2022 3:46:39 PM DB18.1209

District I
1625 N. French Dr., Hobbs, NM 88240
Phone: (575) 393-6161 Fax: (575) 393-0720