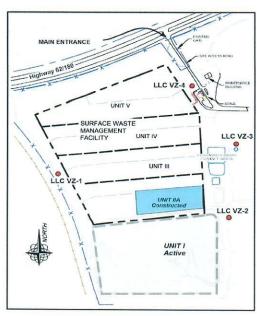

|                                 |          | Vad    | ose Zone Well Va                                          | por Data                                    |                                            |                       | 0.00      |
|---------------------------------|----------|--------|-----------------------------------------------------------|---------------------------------------------|--------------------------------------------|-----------------------|-----------|
| Vadose Zone Well<br>Designation | Date     | Time   | Screen<br>Interval<br>Depth Below<br>Top Casing<br>(feet) | CH₄<br>Concentration<br>(% LEL)             | H₂S (ppm)                                  | O <sub>2</sub><br>(%) | CO<br>(%) |
| LLC VZ-1                        | 10/27/22 | 14:25  | 27.75 - 37.75                                             | 0,0                                         | 010                                        | 20,9                  | 6.0       |
| LLC VZ-2                        | 14/27/22 | 14:35  | 68.38 - 78.38                                             | 0,0                                         | 0.0                                        | 21.0                  | 0.0       |
| LLC VZ-3                        | 10/27/22 | 14:45  | 50.57 - 60.57                                             | 0,0                                         | 010                                        | 209                   | 0.0       |
| LLC VZ-4<br>emental data        | 1921/12  | 14:55  | 40.58 - 50.58                                             | 0.0                                         | 0,0                                        | 20,9                  | 0,0       |
|                                 |          |        |                                                           |                                             |                                            |                       |           |
| Vadose Zone Well<br>Designation | Date     | Time   | Zone Well Fluid M<br>Well<br>Diameter<br>(inch)           | Total Well Depth Below Top of Casing (feet) | Fluid Level<br>Below Top of<br>Casing (ft) | Comments              |           |
| LLC VZ-1                        | 10/27/22 | 1416   | 2                                                         | 37.75                                       | Dry                                        |                       |           |
| LLC VZ-2                        | 10/17/22 | 14:30  | 2                                                         | 78.38                                       | Dry                                        |                       |           |
| LLC VZ-3                        | 10/27/22 | 14: 40 | 2                                                         | 60.57                                       | Paj                                        |                       |           |
| LLC VZ-4<br>emental data        | 19/27/12 | 14:50  | 2                                                         | 50.58                                       | DAL                                        |                       |           |
|                                 |          |        |                                                           |                                             | ,                                          |                       |           |