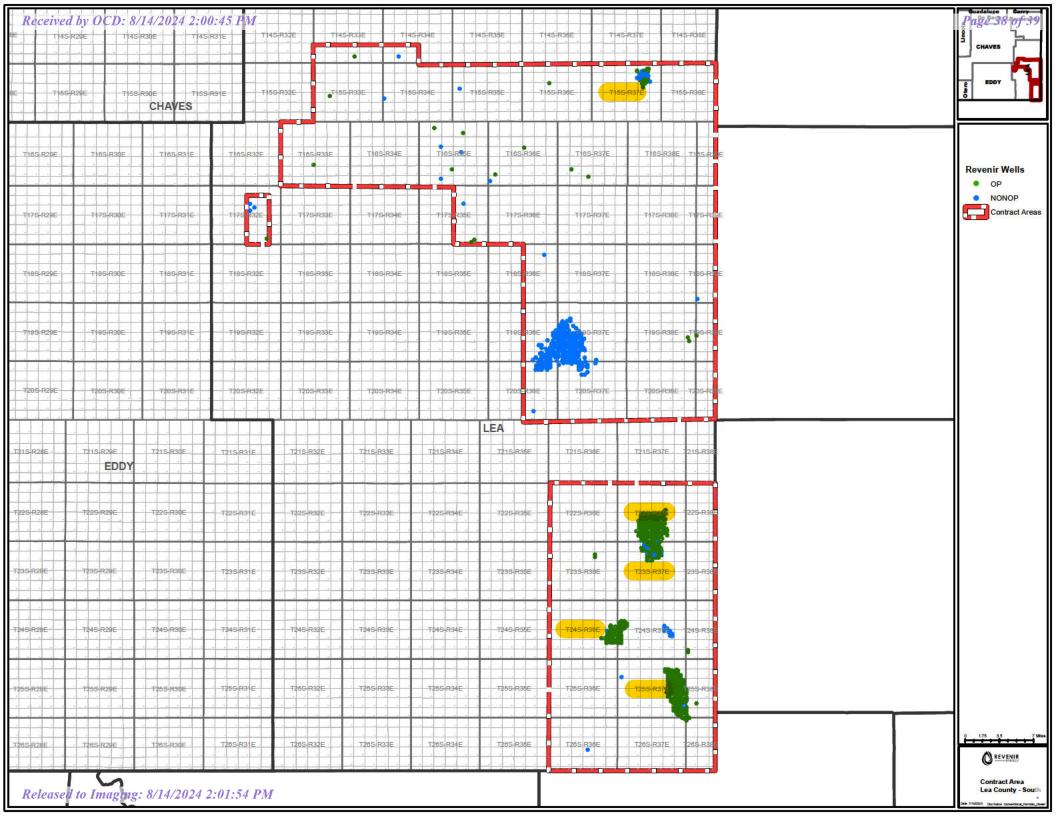

Here are the open release records associated with our Team Operating divestiture:

| Incident Id               | Api   | Well Name   | Facility Id    | Facility<br>Name | Occurred      | Location | County | ABOS pg<br>or<br>Contract |
|---------------------------|-------|-------------|----------------|------------------|---------------|----------|--------|---------------------------|
|                           | 0.0   |             |                | Name             |               |          | Name   | Area                      |
|                           | 30-   |             |                |                  |               |          |        |                           |
| 1)/// 1 0 0 0 0 0 0 1 0 0 | 025-  | COOPER JAL  |                |                  | 0/04/004      |          | Lea    | 04/00                     |
| nJXK1620036436            | 11140 | ) UNII #11/ |                |                  | 6/24/2012     | 24S-3/E  | (25)   | 61/98                     |
|                           |       |             |                | Langlie          |               |          |        |                           |
|                           |       |             |                | Mattix           |               |          |        |                           |
|                           |       |             |                | Penrose          |               |          |        |                           |
|                           |       |             |                | Sand 3           |               | L-22-    | Lea    | Contract                  |
| nAPP2317941970            |       |             | fAPP2135051087 | BT20028          | 6/25/2023     | 322S-37E | (25)   | Area                      |
|                           | 30-   |             |                |                  |               |          |        |                           |
|                           | 025-  | COOPER JAL  |                |                  |               | H-24-    | Lea    |                           |
| nLWJ0905633090            | 09637 | ' UNIT #127 |                |                  | 2/14/2009     | 24S-36E  | (25)   | 61/98                     |
|                           | 30-   |             |                |                  |               |          |        |                           |
|                           | 025-  | COOPER JAL  |                |                  |               | H-24-    | Lea    |                           |
| nGRL0826737708            | 09637 | ' UNIT #127 |                |                  | 9/9/2008      | 24S-36E  | (25)   | 61/98                     |
|                           | 30-   |             |                |                  |               |          |        |                           |
|                           | 025-  | COOPER JAL  |                |                  |               | E-19-    | Lea    |                           |
| nAPP2225627853            | 11151 | UNIT #128   |                |                  | 9/10/2022     | 24S-37E  | (25)   | 61/98                     |
|                           |       |             |                | LMPSU 1          |               | O-27-    | Lea    | Contract                  |
| nAPP2310750452            |       |             | fAB1636536260  | СТВ              | 3/5/2023      | 22S-37E  | (25)   | Area                      |
|                           |       |             |                | SPAU Sat         |               | F-10-    | Lea    | Contract                  |
| nAPP2305455294            |       |             |                | 6 Inj Line       | 2/23/2023     | 23S-37E  | (25)   | Area                      |
|                           | 30-   |             |                | ,                |               |          | ( - /  |                           |
|                           | 025-  | COOPER JAL  |                |                  |               | H-24-    | Lea    |                           |
| nAPP2230440633            |       |             |                |                  | 10/30/2022    |          |        | 62/98                     |
| 1 2230440000              | 35020 | 21111 11201 |                | SPAU Sat         | . 0, 00, 2022 | J-03-    | Lea    | Contract                  |
|                           |       |             |                | oi Au Jat        |               | J-00-    | LGa    | Contract                  |

| nAPP2304647925 | 30-           |                           |                | 4 Battery                    | 2/11/2023 | 23S-37E          | (25)               | Area             |
|----------------|---------------|---------------------------|----------------|------------------------------|-----------|------------------|--------------------|------------------|
| nKJ1603453376  | 025-          | COOPER JAL<br>3 UNIT #512 |                | SPAU Sat                     |           | H-24-<br>24S-36E | Lea<br>(25)        | 63/98            |
| nAPP2301243193 | 30-           | HERCULES                  |                | 6<br>Transfer<br>Line        |           | D-10-<br>23S-37E | Lea<br>(25)        | Contract<br>Area |
| nGRL1126631648 | 005-<br>27999 | FEDERAL<br>COM #001H      |                | Langlie<br>Mattix            |           | E-15-<br>15S-31E | Chaves<br>(05)     | 65/98            |
| nAPP2227256196 | 30-           |                           | fAPP2135050726 | Penrose<br>Sand 1<br>BT20026 |           | A-27-<br>22S-37E | Lea<br>(25)        | Contract<br>Area |
| nJXK1609648622 |               | J M DENTON<br>5 #001      |                | Skelly<br>Penrose            |           | K-11-<br>15S-37E | Lea<br>(25)        | 66/98            |
| nAPP2223139151 |               |                           | fAPP2135055364 | A 1                          | 8/14/2022 | I-04-23S-<br>37E | Lea<br>(25)        | Contract<br>Area |
| nAPP2221353055 | 30-           |                           | fTO1435153615  | Jal Main<br>Inj              | 7/31/2022 |                  | Lea<br>(25)        | Contract<br>Area |
| nAPP2302747128 |               | J M DENTON<br>2 #008      |                |                              | 1/23/2023 | J-11-<br>15S-37E | Lea<br>(25)        | 66/98            |
| nAPP2310140563 |               | J M DENTON<br>5 #011      |                | South<br>Justis              |           | K-11-<br>15S-37E |                    | 66/98            |
| nAPP2203957996 | 30-           |                           | fAPP2135053672 | Unit                         | 2/5/2022  | 25S-37E          | Lea<br>(25)        | Contract<br>Area |
| nJXK1612649578 |               | J M DENTON<br>I A #002    |                | Targa NM                     | 3/22/2016 | O-11-<br>15S-37E | Lea<br>(25)        | 66/98            |
| nAPP2125861315 | 30-           | LR                        | fAPP2123021777 | Gathering<br>System          | 9/15/2021 | J-03-<br>23S-37E | Lea<br>(25)        | Contract<br>Area |
| nAPP2317952646 |               | CHAMBERLIN<br>2 #002      |                | Penroc<br>State BJ           | 6/25/2023 | 15S-37E          | Lea<br>(25)<br>Lea | 66/98            |
|                |               |                           |                | נם סומוס                     |           | 55               | _04                |                  |

| nAPP2122260724       |       |                   |                   | Battery<br>Langlie<br>Mattix<br>Penrose | 8/9/2021     | 17S-35E  | (25)        | 80/98    |
|----------------------|-------|-------------------|-------------------|-----------------------------------------|--------------|----------|-------------|----------|
| D140000544440        |       |                   | (4.0004.0505.0050 | Sand 2                                  | 4/4/0040     | L-28-    | Lea         | Contract |
| nRM2003541143        |       |                   | fAPP2135050953    | Jal                                     | 4/1/2019     | 22S-37E  | (25)        | Area     |
|                      |       |                   |                   | Cooper                                  |              | H-25-    | Lea         |          |
| nAB1636457055        |       |                   | fAB1636456918     | Unit #239                               | 12/15/2016   | 24S-36E  | (25)        | 63/98    |
|                      | 30-   | LR                |                   |                                         |              |          |             |          |
|                      |       | CHAMBERLIN        |                   |                                         |              | C-14-    | Lea         |          |
| nGRL1013051775       |       |                   |                   |                                         | 5/1/2010     | 15S-37E  | (25)        | 66/98    |
|                      | 30-   | LR                |                   |                                         |              |          |             |          |
|                      |       | CHAMBERLIN        |                   |                                         |              | C-14-    | Lea         |          |
| nGRL1001159648       |       | ! #002            |                   |                                         | 1/6/2010     | 15S-37E  | (25)        | 66/98    |
|                      | 30-   | LANGUE            |                   |                                         |              | E 05     |             | 0        |
| nGRL0917354660       |       | LANGLIE JAL       |                   |                                         | 2/4/2000     | F-05-    | Lea         | Contract |
| NGKL0917354660       | 23883 | ONII #047         |                   |                                         | 3/1/2009     | 25S-37E  |             | Area     |
| TO4 40705 4075       |       |                   | (TO4 40705 4004   | LMPSU                                   | 0.400.4004.4 | O-27-    | Lea         | Contract |
| nTO1427254875        |       |                   | fTO1427254661     | Trash Pit                               | 9/29/2014    | 22S-3/E  | (25)        | Area     |
|                      |       | LANGLIE           |                   |                                         |              |          |             |          |
|                      | 30-   | MATTIX<br>PENROSE |                   |                                         |              |          |             |          |
|                      |       | SAND UNIT         |                   |                                         |              | E-21-    | Lea         |          |
| nAPP2304726995       |       |                   |                   |                                         | 2/14/2023    |          |             | 70/98    |
| 11/11 1 20047 20000  | 20770 | LANGLIE           |                   |                                         | 2/ 1-// 2020 | 220 07 2 | (20)        | 70700    |
|                      |       | MATTIX            |                   |                                         |              |          |             |          |
|                      | 30-   | PENROSE           |                   |                                         |              |          |             |          |
|                      | 025-  | SAND UNIT         |                   |                                         |              | J-21-    | Lea         |          |
| nLWH0117752509       | 10388 | #103              |                   |                                         | 6/26/2001    | 22S-37E  | (25)        | 67/98    |
|                      |       | LANGLIE           |                   |                                         |              |          |             |          |
|                      |       | MATTIX            |                   |                                         |              |          |             |          |
|                      | 30-   | PENROSE           |                   |                                         |              |          |             |          |
|                      | 025-  | SAND UNIT         |                   |                                         |              | J-21-    | Lea         |          |
| nLWH0116562810       | 10388 | #103              |                   |                                         | 6/14/2001    | 22S-37E  | (25)        | 67/98    |
|                      |       | LANGLIE           |                   |                                         |              |          |             |          |
|                      |       | MATTIX            |                   |                                         |              |          |             |          |
|                      | 30-   | PENROSE           |                   |                                         |              |          |             |          |
|                      |       | SAND UNIT         |                   |                                         |              | H-27-    | Lea         |          |
| nAPP2315459005       | 10475 |                   |                   |                                         | 6/2/2023     | 22S-37E  | (25)        | 67/98    |
|                      |       | LANGLIE           |                   |                                         |              |          |             |          |
|                      | 00    | MATTIX            |                   |                                         |              |          |             |          |
|                      | 30-   | PENROSE           |                   |                                         |              | E 24     | Loc         |          |
| nLWH0421050271       |       | SAND UNIT         |                   |                                         | 7/20/2004    | E-34-    | Lea<br>(25) | 68/98    |
| 11EVVI 1042 103027 1 | 103/2 |                   |                   |                                         | 7/28/2004    | 223-3/E  | (20)        | 00/30    |
|                      |       | LANGLIE<br>MATTIX |                   |                                         |              |          |             |          |
|                      |       | MATHA             |                   |                                         |              |          |             |          |

|                   |       | PENROSE<br>SAND UNIT |                            |              |            | E-34-    | Lea    |          |
|-------------------|-------|----------------------|----------------------------|--------------|------------|----------|--------|----------|
| nPRS0522031797    |       | LANGLIE              |                            |              | 7/26/2004  | 22S-37E  | (25)   | 68/98    |
|                   |       | MATTIX<br>PENROSE    |                            |              |            |          |        |          |
|                   |       | SAND UNIT            |                            |              |            | H-28-    | Lea    |          |
| nAPP2216740058    | 10499 | #252                 |                            |              | 6/16/2022  | 22S-37E  | (25)   | 68/98    |
|                   |       | SKELLY               |                            |              |            |          |        |          |
|                   |       | PENROSE A            |                            |              |            | F-03-    | Lea    |          |
| nSAP0223429658    |       |                      |                            |              | 8/19/2002  | 23S-37E  | (25)   | 81/98    |
|                   |       | SKELLY               |                            |              |            |          |        |          |
|                   |       | PENROSE A            |                            |              |            | L-03-    | Lea    |          |
| nAPP2125156256    | 10608 | UNIT #028            |                            |              | 9/8/2021   | 23S-37E  | (25)   | 81/98    |
|                   |       |                      |                            | JM           |            |          |        |          |
|                   |       |                      |                            | Denton       |            |          |        |          |
|                   |       |                      |                            | Tank         |            | K-11-    |        | Contract |
| nJXK1612633106    |       |                      | fGRL0927157137             | Battery      | 8/10/2009  | 15S-37E  | (25)   | Area     |
|                   |       | SOUTH                |                            |              |            |          |        |          |
|                   |       | JUSTIS UNIT          |                            |              |            | D-13-    | Lea    |          |
| nAPP2202543765    |       |                      |                            |              | 1/24/2022  | 25S-37E  | (25)   | 85/98    |
|                   |       | SOUTH                |                            |              |            |          |        |          |
|                   |       | JUSTIS UNIT          |                            |              |            | G-14-    | Lea    |          |
| nAPP2210135897    |       |                      |                            |              | 3/28/2022  | 25S-3/E  | (25)   | 84/98    |
|                   |       | SOUTH                |                            |              |            |          |        |          |
|                   |       | JUSTIS UNIT          |                            |              |            | E-25-    | Lea    | 0=100    |
| nAPP2308648014    | 11794 | #024                 |                            |              | 3/24/2023  | 25S-37E  | (25)   | 85/98    |
|                   |       |                      |                            | LEGACY       |            |          |        |          |
|                   |       |                      |                            | JM           |            |          |        |          |
| DA O0004700004    |       |                      | 4D 4 0 0 7 0 0 0 0 7 0 7 0 | DENTON       |            | J-11-    | Lea    | Contract |
| nPAC0801739091    |       |                      | fPAC0726037978             |              | 11/13/2007 | 155-37E  | (25)   | Area     |
|                   |       |                      |                            | LEGACY       |            |          |        |          |
|                   |       |                      |                            | JM<br>DENTON |            | 1 1 1    | Loo    | Contract |
| nPAC0726038095    |       |                      | fPAC0726037978             |              |            | J-11-    |        | Area     |
| IIFAC0720038093   | 30-   | SOUTH                | TFAC0720037970             | DATTENT      | 9/10/2007  | 133-37E  | (23)   | Alta     |
|                   |       | JUSTIS UNIT          |                            |              |            | H-26-    | Lea    |          |
| nPRS0520356915    |       |                      |                            |              | 7/18/2005  |          |        | 85/98    |
| 111 1130320330313 | 30-   | π024                 |                            |              | 77 1072003 | 200-07L  | (23)   | 03/30    |
|                   |       | STATE K COM          |                            |              |            | O-30-    | Lea    |          |
| nSAD1416455714    |       |                      |                            |              | 3/13/2012  |          |        | 89/98    |
| 110AD 1410433714  | 30-   | #005                 |                            |              | 3/13/2012  | 100-30L  | (23)   | 03/30    |
|                   |       | TRUE GRIT            |                            |              |            | L-03-    | Chaves |          |
| nMLB1125155040    |       |                      |                            |              | 8/9/2011   |          |        | 89/98    |
|                   | 30-   |                      |                            |              | 5, 5, 2011 | 2 202    | ()     |          |
|                   |       | SIMPSON              |                            |              |            | P-03-    | Lea    |          |
| nGRL1115749356    |       |                      |                            |              | 9/3/2010   |          |        | 80/98    |
| 51121110740000    | 30201 |                      |                            |              | 3, 3, 2010 | .00 0, 2 | (==)   | 20.00    |

| Incident Id    | Api                | Well Name  | Facility Id    | Facility<br>Name             | Occurred               | Location | County<br>Name    | ABOS pg<br>or<br>Contract<br>Area |
|----------------|--------------------|------------|----------------|------------------------------|------------------------|----------|-------------------|-----------------------------------|
|                | 30-                |            |                |                              |                        |          |                   |                                   |
|                | 025-               | COOPER JAL |                |                              |                        | N-18-    | Lea               |                                   |
| nJXK1620036436 | 11140              | UNIT #117  |                |                              | 6/24/2012              | 24S-37E  | (25)              | 61/98                             |
|                |                    |            |                | Langlie<br>Mattix<br>Penrose |                        |          |                   |                                   |
|                |                    |            |                | Sand 3                       |                        | L-22-    | Lea               | Contract                          |
| nAPP2317941970 |                    |            | fAPP2135051087 | BT20028                      | 6/25/2023              | 22S-37E  | (25)              | Area                              |
|                | <mark>30-</mark>   |            |                |                              |                        |          |                   |                                   |
|                | <mark>025-</mark>  | COOPER JAL |                |                              |                        | H-24-    | <mark>Lea</mark>  |                                   |
| nLWJ0905633090 | <mark>09637</mark> | UNIT #127  |                |                              | <mark>2/14/2009</mark> | 24S-36E  | <mark>(25)</mark> | <mark>61/98</mark>                |
|                | <mark>30-</mark>   |            |                |                              |                        |          |                   |                                   |
|                | 025-               | COOPER JAL |                |                              |                        | H-24-    | Lea               |                                   |
| nGRL0826737708 | <mark>09637</mark> | UNIT #127  |                |                              | 9/9/2008               | 24S-36E  | <mark>(25)</mark> | <mark>61/98</mark>                |
|                | 30-                |            |                |                              |                        |          |                   |                                   |
|                | 025-               | COOPER JAL |                |                              |                        | E-19-    | Lea               |                                   |
| nAPP2225627853 | 11151              | UNIT #128  |                |                              | 9/10/2022              | 24S-37E  | (25)              | 61/98                             |
|                |                    |            |                | LMPSU 1                      |                        | O-27-    | Lea               | Contract                          |
| nAPP2310750452 |                    |            | fAB1636536260  | СТВ                          | 3/5/2023               | 22S-37E  | (25)              | Area                              |
|                |                    |            |                | SPAU Sat                     |                        | F-10-    | Lea               | Contract                          |
| nAPP2305455294 |                    |            |                | 6 Inj Line                   | 2/23/2023              | 23S-37E  | (25)              | Area                              |
|                | 30-                |            |                | -                            |                        |          |                   |                                   |
|                | 025-               | COOPER JAL |                |                              |                        | H-24-    | Lea               |                                   |
| nAPP2230440633 |                    | UNIT #201  |                |                              | 10/30/2022             |          | <mark>(25)</mark> | <mark>62/98</mark>                |

|                           |                    |                         |                 | SPAU Sat  |                        | J-03-              | Lea               | Contract           |
|---------------------------|--------------------|-------------------------|-----------------|-----------|------------------------|--------------------|-------------------|--------------------|
| APP2304647925             |                    |                         |                 | 4 Battery | 2/11/2023              | 23S-37E            | (25)              | Area               |
|                           | <mark>30-</mark>   |                         |                 |           |                        |                    |                   |                    |
|                           | <mark>025-</mark>  | COOPER JAL              |                 |           |                        | <mark>H-24-</mark> | <mark>Lea</mark>  |                    |
| nKJ1603453376             | <mark>39103</mark> | UNIT #512               |                 |           | <mark>1/6/2013</mark>  | 24S-36E            | <mark>(25)</mark> | <mark>63/98</mark> |
|                           |                    |                         |                 | SPAU Sat  |                        |                    |                   |                    |
|                           |                    |                         |                 | 6         |                        |                    |                   |                    |
|                           |                    |                         |                 | Transfer  |                        | D-10-              | Lea               | Contract           |
| nAPP2301243193            |                    |                         |                 | Line      | 1/9/2023               | 23S-37E            | (25)              | Area               |
|                           | 30-                | HERCULES                |                 |           |                        |                    |                   |                    |
|                           | 005-               | FEDERAL                 |                 |           |                        | E-15-              | Chaves            |                    |
| nGRL1126631648            | 27999              | COM #001H               |                 |           | 5/1/2011               | 15S-31E            | (05)              | 65/98              |
|                           |                    |                         |                 | Langlie   |                        |                    | ,                 |                    |
|                           |                    |                         |                 | Mattix    |                        |                    |                   |                    |
|                           |                    |                         |                 | Penrose   |                        |                    |                   |                    |
|                           |                    |                         |                 | Sand 1    |                        | A-27-              | Lea               | Contract           |
| nAPP2227256196            |                    |                         | fAPP2135050726  |           | 9/28/2022              |                    | (25)              | Area               |
| IMI FZZZ/Z30190           | 00                 |                         | IAFF2 133030726 | D120020   | 31 201 2022            | 223-3/E            | (23)              | ΛI Ed              |
|                           | <mark>30-</mark>   | LAADENTON               |                 |           |                        | 16.44              |                   |                    |
|                           |                    | J M DENTON              |                 |           |                        | K-11-              | Lea               |                    |
| nJXK1609648622            | <mark>05275</mark> | <mark>#001</mark>       | <u>.</u>        |           | <mark>4/3/2016</mark>  | 15S-37E            | <mark>(25)</mark> | <mark>66/98</mark> |
|                           |                    |                         |                 | Skelly    |                        |                    |                   |                    |
|                           |                    |                         |                 | Penrose   |                        |                    |                   |                    |
|                           |                    |                         |                 | A 1       |                        | I-04-23S-          | Lea               | Contract           |
| nAPP2223139151            |                    |                         | fAPP2135055364  | BT20088   | 8/14/2022              | 37E                | (25)              | Area               |
|                           |                    |                         |                 | Cooper    |                        |                    |                   |                    |
|                           |                    |                         |                 | Jal Main  |                        | H-25-              | Lea               | Contract           |
| nAPP2221353055            |                    |                         | fTO1435153615   | Inj       | 7/31/2022              | 24S-36E            | (25)              | Area               |
|                           | <mark>30-</mark>   |                         |                 |           |                        |                    |                   |                    |
|                           | _                  | J M DENTON              |                 |           |                        | <mark>J-11-</mark> | Lea               |                    |
| nAPP2302747128            | 05282              |                         |                 |           | 1/23/2023              |                    | (25)              | 66/98              |
|                           | 30-                |                         | , .             |           |                        |                    | ()                | 00,00              |
|                           | _                  | J M DENTON              |                 |           |                        | K-11-              | Lea               |                    |
| nAPP2310140563            | 05285              |                         |                 |           |                        | 15S-37E            | (25)              | <mark>66/98</mark> |
| IAPP2310140563            | <del>05265</del>   | #U11                    |                 |           | 4///2023               | 133-37E            | (25)              | 00/98              |
|                           |                    |                         |                 | South     |                        |                    |                   |                    |
|                           |                    |                         |                 | Justis    |                        |                    |                   |                    |
|                           |                    |                         |                 | Unit      |                        |                    | Lea               | Contract           |
| nAPP2203957996            |                    |                         | fAPP2135053672  | BT20040   | 2/5/2022               | 25S-37E            | (25)              | Area               |
|                           | <mark>30-</mark>   |                         |                 |           |                        |                    |                   |                    |
|                           | <mark>025-</mark>  | <mark>J M DENTON</mark> | _               |           |                        | <mark>O-11-</mark> | <mark>Lea</mark>  |                    |
| nJXK1612649578            | 05274              | <mark>A #002</mark>     |                 |           | <mark>3/22/2016</mark> | 15S-37E            | <mark>(25)</mark> | <mark>66/98</mark> |
|                           |                    |                         |                 | Targa NM  |                        |                    |                   |                    |
|                           |                    |                         |                 | Gathering |                        | J-03-              | Lea               | Contract           |
| nAPP2125861315            |                    |                         | fAPP2123021777  | _         | 9/15/2021              |                    |                   | Area               |
|                           | 30-                | LR                      |                 | _         |                        | <u> </u>           | ,                 |                    |
|                           |                    | CHAMBERLIN              |                 |           |                        | C-14-              | Lea               |                    |
| nAPP2317952646            | 05312              |                         |                 |           | 6/25/2023              |                    | (25)              | <mark>66/98</mark> |
| IIAI F Z 3 I / 30 Z 0 4 0 | 00012              | <del>#002</del>         |                 | _         | 0/20/2023              | 100-0/2            | (23)              | 00/30              |
|                           | 1                  |                         |                 | Penroc    |                        |                    |                   |                    |