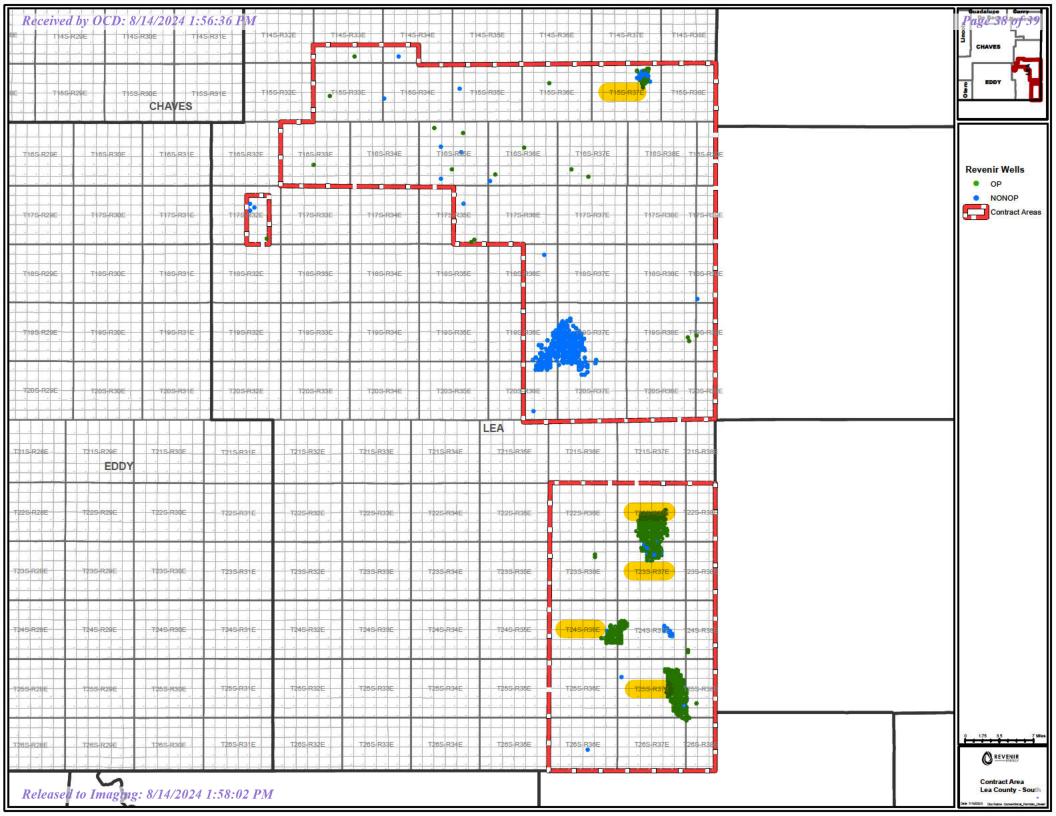

Here are the open release records associated with our Team Operating divestiture:

|                |       |             |                |            |            |          |        | ABOS pg  |
|----------------|-------|-------------|----------------|------------|------------|----------|--------|----------|
| Incident Id    | Api   | Well Name   | Facility Id    | Facility   | Occurred   | Location | County | or       |
| iliciaelitia   | Aþi   | Well Name   | racinty iu     | Name       | Occurred   | Location | Name   | Contract |
|                |       |             |                |            |            |          |        | Area     |
|                | 30-   |             |                |            |            |          |        |          |
|                | 025-  | COOPER JAL  |                |            |            | N-18-    | Lea    |          |
| nJXK1620036436 | 11140 | UNIT #117   |                |            | 6/24/2012  | 24S-37E  | (25)   | 61/98    |
|                |       |             |                | Langlie    |            |          |        |          |
|                |       |             |                | Mattix     |            |          |        |          |
|                |       |             |                | Penrose    |            |          |        |          |
|                |       |             |                | Sand 3     |            | L-22-    | Lea    | Contract |
| nAPP2317941970 |       |             | fAPP2135051087 | BT20028    | 6/25/2023  | 22S-37E  | (25)   | Area     |
|                | 30-   |             |                |            |            |          |        |          |
|                | 025-  | COOPER JAL  |                |            |            | H-24-    | Lea    |          |
| nLWJ0905633090 | 09637 | ' UNIT #127 |                |            | 2/14/2009  | 24S-36E  | (25)   | 61/98    |
|                | 30-   |             |                |            |            |          |        |          |
|                | 025-  | COOPER JAL  |                |            |            | H-24-    | Lea    |          |
| nGRL0826737708 | 09637 | ' UNIT #127 |                |            | 9/9/2008   | 24S-36E  | (25)   | 61/98    |
|                | 30-   |             |                |            |            |          |        |          |
|                | 025-  | COOPER JAL  |                |            |            | E-19-    | Lea    |          |
| nAPP2225627853 | 11151 | UNIT #128   |                |            | 9/10/2022  | 24S-37E  | (25)   | 61/98    |
|                |       |             |                | LMPSU 1    |            | O-27-    | Lea    | Contract |
| nAPP2310750452 |       |             | fAB1636536260  | CTB        | 3/5/2023   | 22S-37E  | (25)   | Area     |
|                |       |             |                | SPAU Sat   |            | F-10-    | Lea    | Contract |
| nAPP2305455294 |       |             |                | 6 Inj Line | 2/23/2023  | 23S-37E  | (25)   | Area     |
|                | 30-   |             |                |            |            |          |        |          |
|                | 025-  | COOPER JAL  |                |            |            | H-24-    | Lea    |          |
| nAPP2230440633 | 09628 | 3 UNIT #201 |                |            | 10/30/2022 | 24S-36E  | (25)   | 62/98    |
|                |       |             |                | SPAU Sat   |            | J-03-    | Lea    | Contract |

- (a) the oil, gas and mineral leases described in <u>Exhibit A</u> to the extent and only to the extent located within the area shown on <u>Exhibit C</u> (the "Contract Area") and all other oil, gas and mineral leases to the extent located within the Contract Area (collectively, the "Leases"); and the oil, gas, and all other hydrocarbons and non-hydrocarbons ("Hydrocarbons") attributable to or produced from the Contract Area, Leases, and the lands covered thereby or the lands pooled, unitized, or communitized therewith (the "Lands"), and all contract rights, title and other interests of Assignor insofar, and only insofar, as the same are associated with the Leases, Hydrocarbons, and Lands;
- (b) all oil, gas, monitoring, or injection wells and wellbores located within the Contract Area on the Leases and Lands, whether producing, operating, plugged, abandoned, shut-in or temporarily abandoned, including the wells described in **Exhibit B** (collectively, the "Wells"), the pipelines and facilities associated or used in connection with the Wells, and all real property, tangible personal property, equipment, fixtures, improvements, permits, rights-of-way, easements, and other rights to use the surface, in each case used or held for use in connection with the exploration, development, production, gathering, treatment, handling, processing, storing, transporting, sale or disposal of Hydrocarbons or water produced from the properties and interests described herein, including all equipment installed on the Leases, Lands, or Wells as of the Effective Date;
- (c) without limitation of the foregoing, and excepting only the Excluded Assets, any oil and gas properties or interests located in the Contract Area including all other right, title, and interest (of whatever kind or character, whether legal or equitable, and whether vested or contingent) of Assignor in and to any (1) Hydrocarbons produced from lands located within the Contract Area, and (2) property, rights, and obligations with respect to the Contract Area ((1) and (2) include interests in oil, gas, and/or