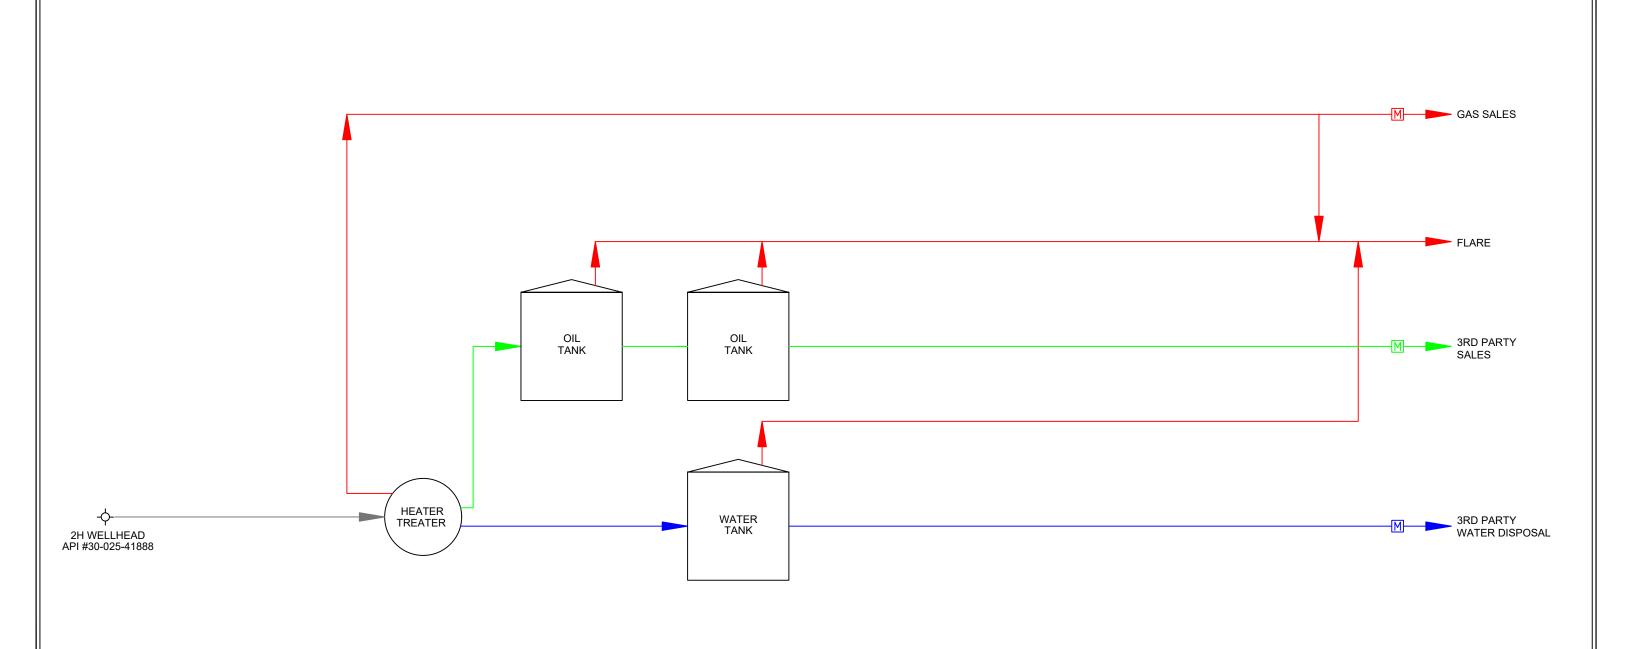

This drawing is not an official engineering drawing or land survey drawing; this drawing is not to be used for construction.

(Paper: 11 x 17)

Received by OCD: 10/16/2024 12:54:16 PM

Rev. 5 - Issued for Information LEGEND: Wellstream is shown thus Gas is shown thus: Rev. 6 - Issued for Information Oil is shown thus:. Jpdated Plan Water is shown thus:. Oil & Water / Bad Oil is shown thus: Rev. 7 - Issued for Informati Gas Meter is shown thus: Oil Meter is shown thus:. Water Meter is shown thus: Job. #: 21-EliteOptz-0027-Rev7

August 3, 2023 Drafted by: Marcos Barriga (Elite Optz.) Reviewed by: (Elite Optz.) Approved by: (Caza Petro.) (Elite Optz.) ept. 27. 2023 Drafted by: Marcos Barriga (Elite Optz.) (Caza Petro.) Oct. 12, 2023 Drafted by: Marcos Barriga (Elite Optz.) Reviewed by: (Elite Optz.) (Caza Petro.)

Page 4 of 4

As-Built Process Flow Diagram for Caza Petroleum, LLC. Gramma 27 State 2H UNIT P, SEC. 27, T21S, R34E API #30-025-41888

Disclaimer: This drawing is intended for Caza Petroleum, LLC. internal purposes only and is not to be relied upon as a boundary survey or to establish real property interests. Survey information shown on this drawing was gathered between the dates of: Feb. 9, 2021 and Oct. 4, 2023.

Survey information was collected using a combination of GNSS observations and

Survey information was collected using a combination of GNSS observations and geo-referenced aerial drone imagery when required. Observations refer to: NAD83 (2011) Datum, New Mexico State Plane Coordinate System, East Zone (3001), US Survey Feet, CSF=0.99990909
This drawing includes additional information that was collected from various sources including first hand observations, walk-through photos when applicable and third party information as well as information provided by Caza Petroleum, LLC. Caza Petroleum, LLC. Is to verify the accuracy of all information as presented on this drawing. Elite Optimization, LP. is not responsible for design by engineer of records, erection or operation of any facilities represented by this drawing.

This drawing is not an official engineering drawing or land survey drawing; this drawing is not to be used for construction.

(Paper: 11 x 17)

10/16/2024 12:54:16 PM

District I
1625 N. French Dr., Hobbs, NM 88240
Phone: (575) 393-6161 Fax: (575) 393-0720