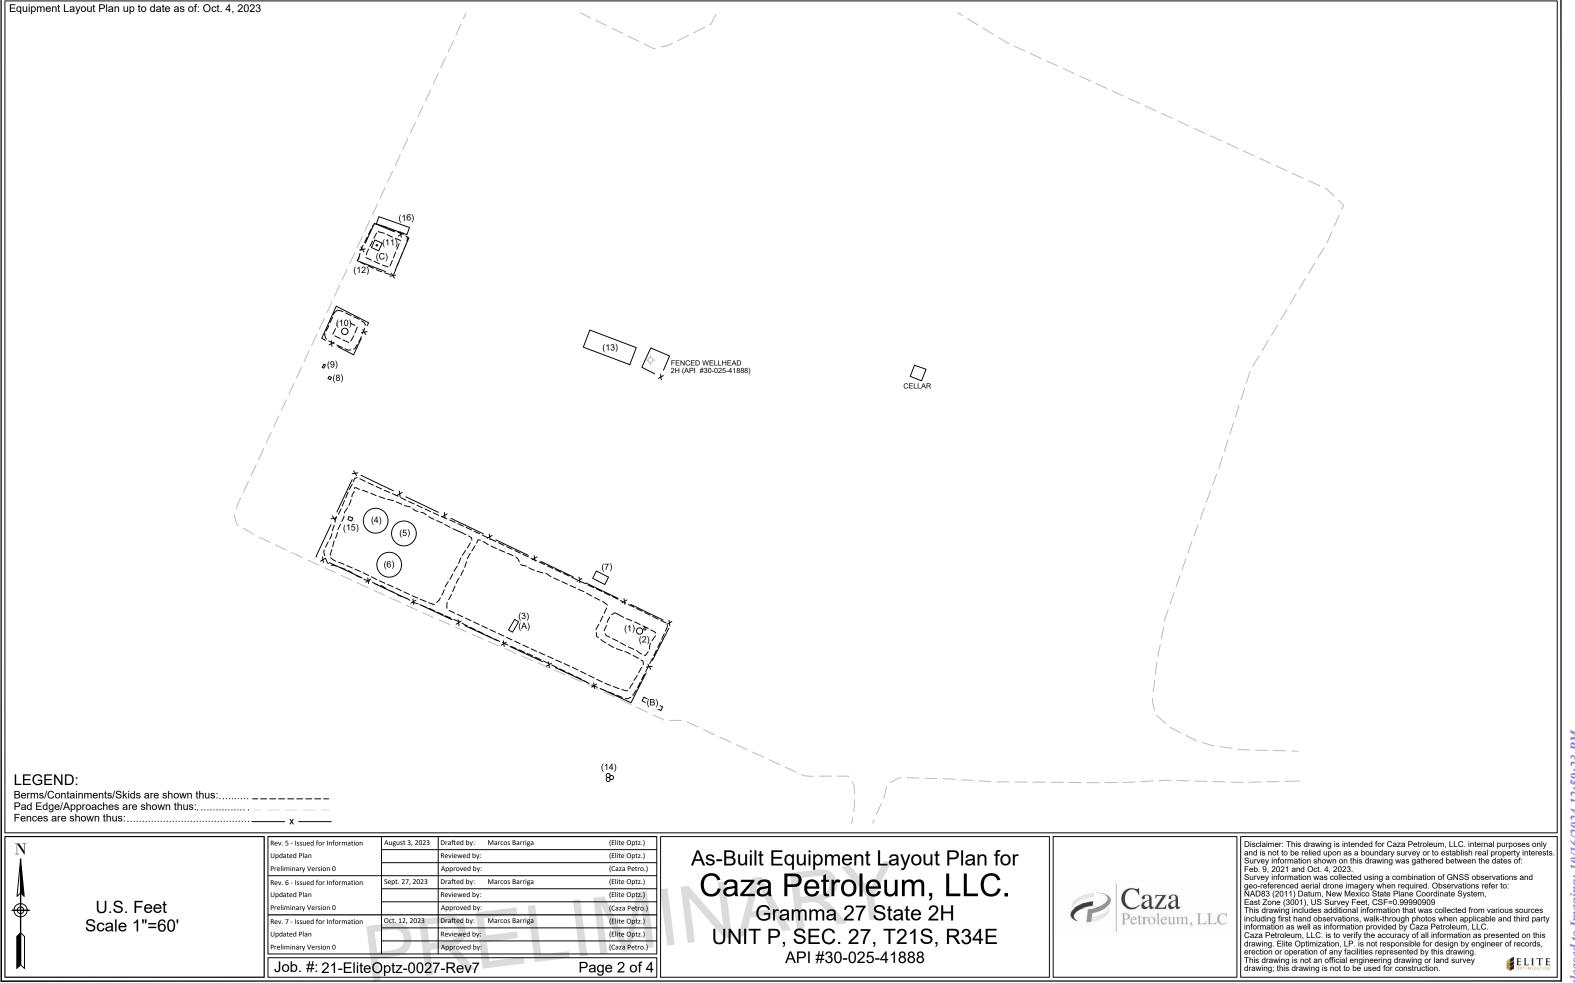

Page 2 of 4

Job. #: 21-EliteOptz-0027-Rev7

As-Built Equipment Layout Plan for Caza Petroleum, LLC. Gramma 27 State 2H UNIT P, SEC. 27, T21S, R34E API #30-025-41888

(Paper: 11 x 17)

| F    |                               |      |                                               | I                           |                   |                       |                        |             |           |
|------|-------------------------------|------|-----------------------------------------------|-----------------------------|-------------------|-----------------------|------------------------|-------------|-----------|
| Ref. | Piece                         | Year | Manufacturer                                  | Serial No.                  | Model No.         | Dimensions            | Additional Information | Long.       | Lat.      |
| 1    | Vert. Heater Treater          | 2016 | Azteca Fabrication                            | CA1750                      |                   |                       | MAWP 125 psi @ 120 F   | -103.450856 | 32.455836 |
| 2    | Fuel Pot                      |      |                                               |                             |                   |                       | Heater Treater CA1750  | -103.450859 | 32.455802 |
| 3    | Pump - Transfer               |      | Centripump                                    | 8360DR                      | MTX               |                       | 1x2-10, 25HP           | -103.451107 | 32.455855 |
| 4    | Tank                          | 2014 | Edge Manufacturing                            | T1053                       |                   | 15.5' x 16' - 500 BBL | DP 8 oz                | -103.451390 | 32.456031 |
| 5    | Tank                          | 2018 | Edge Manufacturing                            | T1052                       |                   | 15.5' x 16' - 500 BBL | DP 8 oz                | -103.451331 | 32.456008 |
| 6    | Tank                          | 2014 | Edge Manufacturing                            | J41415-0045                 |                   | 15.5' x 16' - 500 BBL | DP 8 oz                | -103.451363 | 32.455955 |
| 7    | Elec Panel                    |      |                                               | N/A                         |                   |                       |                        | -103.450934 | 32.455928 |
| 8    | Combustor Ignition Controller |      | Ignition Management System / Platinum Control | 2019082600018               |                   |                       |                        | -103.451456 | 32.456285 |
| 9    | Jatco Pot                     |      | Jatco Inc.                                    | N/A                         | J-5000CX          |                       |                        | -103.451492 | 32.456296 |
| 10   | Combustor                     |      | Nova-Tek                                      | NTC-150                     |                   |                       | NOVA-TEK NTC 150       | -103.451448 | 32.456356 |
| 11   | Flare - HP                    |      | Edge Manufacturing                            | FLO.315                     | 25X4              |                       |                        | -103.451386 | 32.456505 |
| 12   | Flare Control                 |      | Ignition Management / Platinum Control        | 2019052800033               | Edge-600          |                       |                        | -103.451402 | 32.456485 |
| 13   | Pumping Unit                  | 2014 | Shores Lift Solutions                         | SLS14-2047                  | SLS640-365-168TH  |                       |                        | -103.450906 | 32.456328 |
| 14   | Transformer (Meter)           |      |                                               | Meter #s 328958622/70047792 |                   |                       | (3) 75 kVa             | -103.450921 | 32.455586 |
| 15   | Elec Box                      |      |                                               | N/A                         |                   |                       |                        | -103.451430 | 32.456042 |
| 16   | Flare                         |      |                                               | Skid #10001183              |                   |                       | *Decommissioned        | -103.451352 | 32.456540 |
| A    | Meter - Water                 |      | Rosemount                                     | 21000942                    | 8732EMT2M1N5DA1M4 |                       |                        | -103.451115 | 32.455844 |
| В    | Meter - Gas                   |      | Cameron/NuFlo                                 | 20134726164                 |                   |                       | NuFlo D-440413         | -103.450831 | 32.455711 |
| С    | Meter - Flare                 |      | NuFlo                                         | 12112463349                 |                   |                       |                        | -103.451391 | 32.456491 |

| Rev. 5 - Issued for Information            | August 3, 2023 | Drafted by: Marcos Barriga | (Elite Optz.) |
|--------------------------------------------|----------------|----------------------------|---------------|
| Updated Plan                               |                | Reviewed by:               | (Elite Optz.) |
| Preliminary Version 0                      |                | Approved by:               | (Caza Petro.) |
| Rev. 6 - Issued for Information            | Sept. 27, 2023 | Drafted by: Marcos Barriga | (Elite Optz.) |
| Updated Plan                               |                | Reviewed by:               | (Elite Optz.) |
| Preliminary Version 0                      |                | Approved by:               | (Caza Petro.) |
| Rev. 7 - Issued for Information            | Oct. 12, 2023  | Drafted by: Marcos Barriga | (Elite Optz.) |
| Updated Plan                               |                | Reviewed by:               | (Elite Optz.) |
| Preliminary Version 0                      |                | Approved by:               | (Caza Petro.) |
| Job. #: 21-EliteOptz-0027-Rev7 Page 3 of 4 |                |                            |               |

As-Built Equipment & Meter List for Caza Petroleum, LLC. Gramma 27 State 2H UNIT P, SEC. 27, T21S, R34E API #30-025-41888

Disclaimer: This drawing is intended for Caza Petroleum, LLC. internal purposes only and is not to be relied upon as a boundary survey or to establish real property interests. Survey information shown on this drawing was gathered between the dates of: Feb. 9, 2021 and Oct. 4, 2023.

Survey information was collected using a combination of GNSS observations and geo-referenced aerial drone imagery when required. Observations refer to: NAD83 (2011) Datum, New Mexico State Plane Coordinate System, East Zone (3001), US Survey Feet, CSF=0,99990909

This drawing includes additional information that was collected from various sources including first hand observations, walk-through photos when applicable and third party information as well as information provided by Caza Petroleum, LLC.

Caza Petroleum, LLC. is to verify the accuracy of all information as presented on this drawing. Elite Optimization, LP. is not responsible for design by engineer of records, erection or operation of any facilities represented by this drawing.

This drawing is not an official engineering drawing or land survey drawing; this drawing is not to be used for construction.

(Paper: 11 x 17)

Received by OCD: 10/16/2024 12:54:16 PM

Rev. 5 - Issued for Information LEGEND: Wellstream is shown thus Gas is shown thus: Rev. 6 - Issued for Information Oil is shown thus:. Jpdated Plan Water is shown thus:. Oil & Water / Bad Oil is shown thus: Rev. 7 - Issued for Informati Gas Meter is shown thus: Oil Meter is shown thus:. Water Meter is shown thus: Job. #: 21-EliteOptz-0027-Rev7