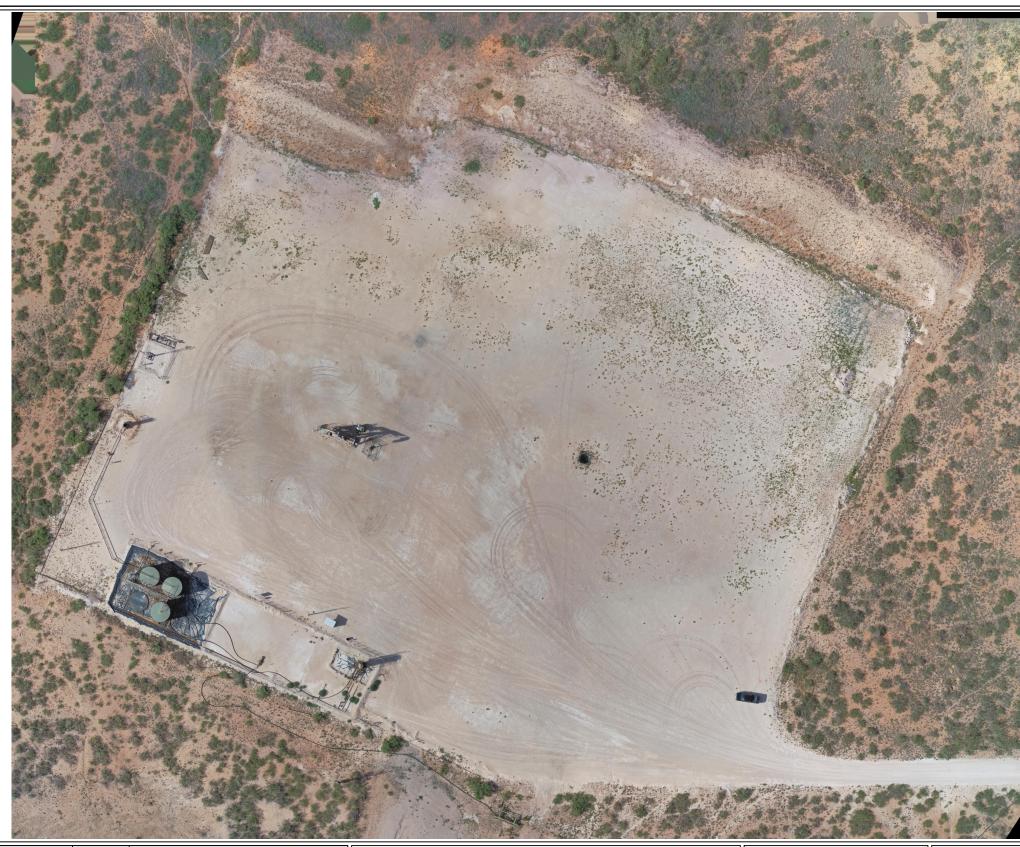

Drone Imagery Date: Aug. 24, 2023

U.S. Feet Scale 1"=75' ugust 3, 2023 Drafted by: Marcos Barriga (Elite Optz.) (Elite Optz.) (Caza Petro.) (Elite Optz.) Drafted by: Marcos Barrig (Elite Optz.) (Caza Petro.) (Elite Optz.) (Elite Optz.) (Caza Petro.)

Page 1 of 4

Job. #: 21-EliteOptz-0027-Rev7

Aerial As-Built Overview of Caza Petroleum, LLC.
Gramma 27 State 2H UNIT P, SEC. 27, T21S, R34E API #30-025-41888

Disclaimer: This drawing is intended for Caza Petroleum, LLC. internal purposes only and is not to be relied upon as a boundary survey or to establish real property interests. Survey information shown on this drawing was gathered between the dates of: Feb. 9, 2021 and Oct. 4, 2023.

Survey information was collected using a combination of GNSS observations and geo-referenced aerial drone imagery when required. Observations refer to: NAD83 (2011) Datum, New Mexico State Plane Coordinate System, East Zone (3001). US Survey Feet, CSF=0.999903099

This drawing includes additional information that was collected from various sources including first hand observations, walk-through photos when applicable and third party information as well as information provided by Caza Petroleum, LLC.

Caza Petroleum, LLC. is to verify the accuracy of all information as presented on this drawing. Elite Optimization, LP. is not responsible for design by engineer of records, erection or operation of any facilities represented by this drawing.

This drawing is not an official engineering drawing or land survey drawing; this drawing is not to be used for construction.

(Paper: 11 x 17)

U.S. Feet Scale 1"=60'

Reviewed by: (Elite Optz.) (Caza Petro.) (Elite Optz.) Rev. 6 - Issued for Informatio Drafted by: Marcos Barriga (Elite Optz.) (Caza Petro.) ct. 12, 2023 Drafted by: Marcos Barriga (Elite Optz.) (Elite Optz.) Reviewed by: (Caza Petro.)