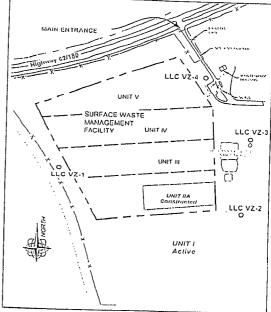

Receipt & Approval

Name: \_

Date: \_\_\_\_

Lea Land LLC Surface Waste Management Facility Lea County, New Mexico

leer Mad

Gas Detection Equipment Monitoring Equipment Used: Date and Time Last Calibrated

|                                 |         |      | lose Zone Well Va                                         | ipor Data                       |           |                       |           |
|---------------------------------|---------|------|-----------------------------------------------------------|---------------------------------|-----------|-----------------------|-----------|
| Vadose Zone Well<br>Designation | Date    | Time | Screen<br>Interval<br>Depth Below<br>Top Casing<br>(feet) | CH₄<br>Concentration<br>(% LEL) | H₂S (ppm) | O <sub>2</sub><br>(%) | CO<br>(%) |
| LLC VZ-1                        | 5.30.25 | 8:43 | 27.75 - 37.75                                             |                                 | - 0       |                       |           |
| LLC VZ-2                        | 5.30.25 | 9.02 | 68.38 - 78.38                                             |                                 |           | 20.9                  | 6         |
| LLC VZ-3                        | 5.30.25 | 9:21 | £0.57 - 60.57                                             | 0                               | <u> </u>  | 20.9                  | 0         |
| LLC VZ-4                        | 5.30.25 | 9:40 |                                                           | 0                               | 0         | 20.9                  | 0         |
| lemental dala                   | 0 23    | 1.40 | 40.58 - 50.58                                             | 0                               | 0         | 20.9                  | C         |

|                                 |                               | Vadose Zo | ne Well Fluid I            | Measurements                                         |                                            | · · · · · · · · · · · · · · · · · · · |
|---------------------------------|-------------------------------|-----------|----------------------------|------------------------------------------------------|--------------------------------------------|---------------------------------------|
| Vadose Zone Well<br>Designation | Date                          | Time      | Well<br>Diameter<br>(inch) | Total Well<br>Depth Below<br>Top of Casing<br>(feet) | Fluid Level<br>Below Top of<br>Casing (ft) | Comments                              |
| LLC VZ-1                        | 5.30.25                       | 8:43      | 2                          | 37.75                                                | <b></b>                                    |                                       |
| LLC VZ-2                        | 5.30.25                       | 9:02      | 2                          | 78,38                                                |                                            | · · · · · · · · · · · · · · · · · · · |
| LLC VZ-3                        | 6.30.25                       | 9:21      | 2                          | 60.57                                                | <u> </u>                                   |                                       |
| LLC VZ-4                        | 5.30.25<br>6.30.25<br>5.30.25 | 9:40      | 2                          | 50.58                                                | 8                                          |                                       |
|                                 |                               |           |                            |                                                      |                                            |                                       |
|                                 |                               |           |                            |                                                      |                                            |                                       |
|                                 |                               | <u> </u>  |                            |                                                      |                                            |                                       |
|                                 |                               |           |                            |                                                      |                                            |                                       |
|                                 |                               |           |                            |                                                      |                                            |                                       |
|                                 |                               |           |                            |                                                      |                                            |                                       |