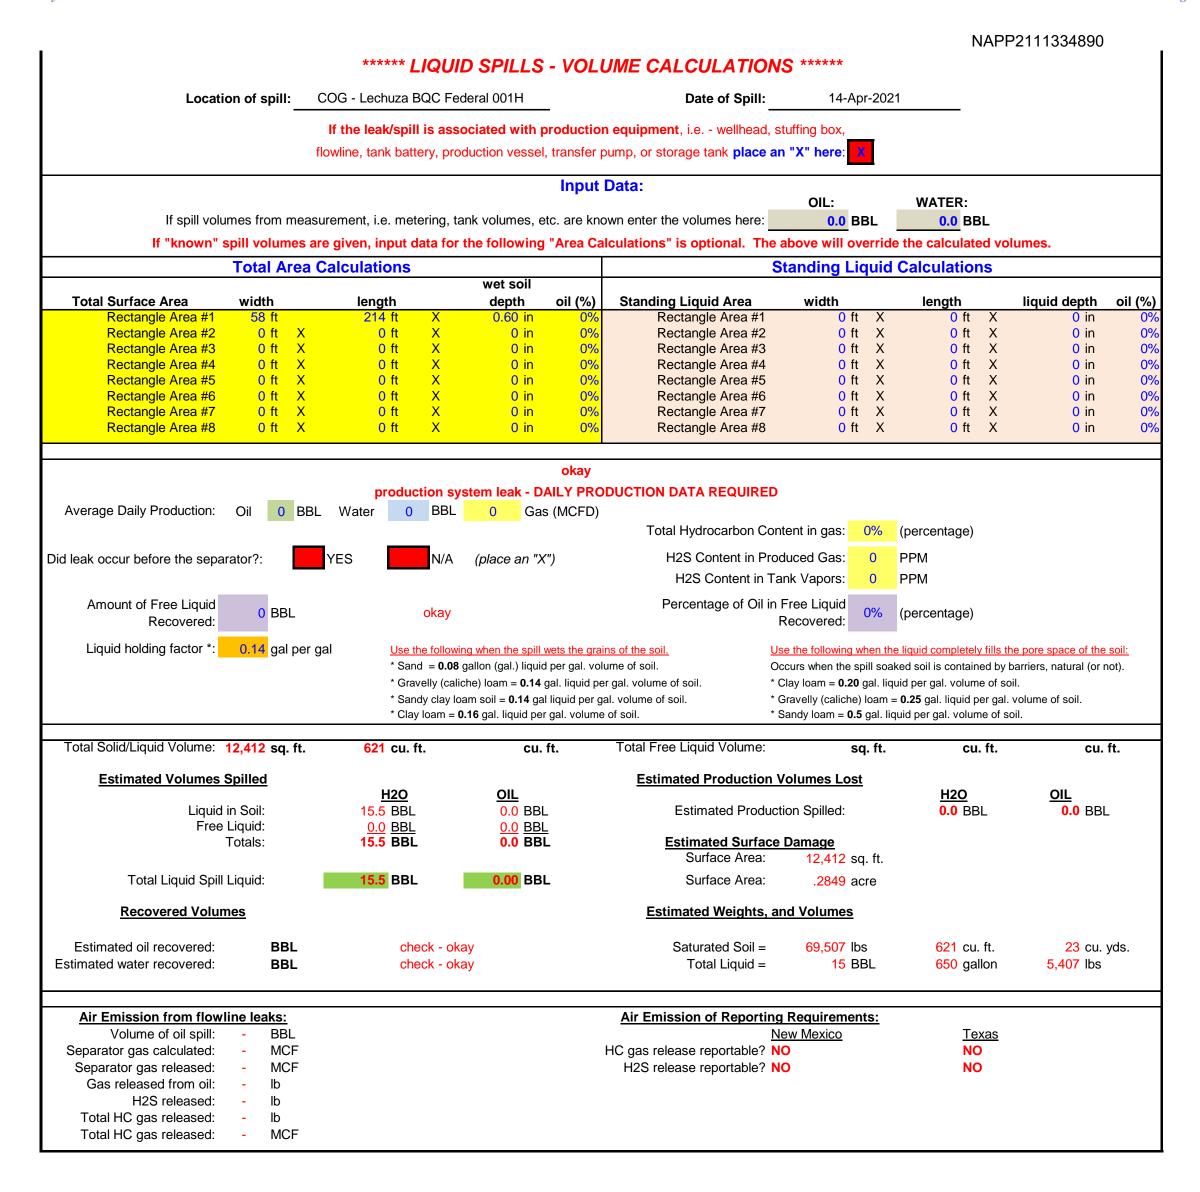

| Incident ID    | NAPP2111334890 |
|----------------|----------------|
| District RP    |                |
| Facility ID    |                |
| Application ID |                |