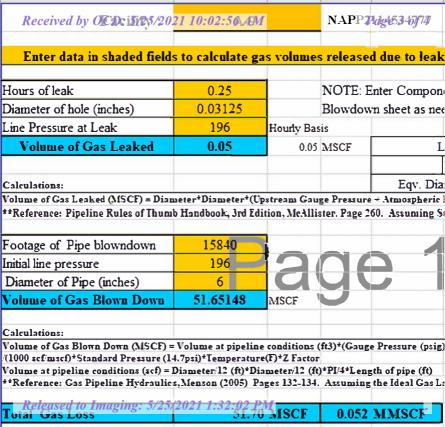

## **Responsible Party**

Enterprise Field Services LLC

Robert Dunaway

OGRID

Contact Telephone

241602

575-628-6802

| Contact email                                                                     |          | rhdunaway@eprod.com    |                                         | Incident                          | Incident # (assigned by OCD) nAPP2114534777 |  |  |
|-----------------------------------------------------------------------------------|----------|------------------------|-----------------------------------------|-----------------------------------|---------------------------------------------|--|--|
| Contact mailing address PO Box 4324, Houston, TX 77210                            |          | )                      |                                         |                                   |                                             |  |  |
|                                                                                   |          |                        | Location                                | of Release                        | Source                                      |  |  |
| Latitude 3                                                                        | 2.222775 |                        | (NAD 83 in dec                          | Longitude<br>imal degrees to 5 de |                                             |  |  |
| Site Name Line A-9                                                                |          |                        |                                         | Site Typ                          | Site Type Gathering Pipeline                |  |  |
| Date Release Discovered May 7, 2021                                               |          |                        |                                         | API# (if a                        | API# (if applicable)                        |  |  |
| Unit Letter                                                                       | Section  | Township               | Range                                   | ·Co                               | unty                                        |  |  |
| С                                                                                 | 16       | 24S                    | 24E                                     | Eddy                              |                                             |  |  |
| Surface Owner: State Federal Tribal Private (Name:)  Nature and Volume of Release |          |                        |                                         |                                   |                                             |  |  |
|                                                                                   |          | Volume Release         |                                         | calculations of specia            | Volume Recovered (bbls)                     |  |  |
| Produced Water                                                                    |          | Volume Released (bbls) |                                         |                                   | Volume Recovered (bbls)                     |  |  |
| Is the concentration of dissolved chloride produced water >10,000 mg/l?           |          |                        |                                         | nloride in the                    | ☐ Yes ☐ No                                  |  |  |
| ☐ Condensate Volume Released (bbls) 0.1                                           |          |                        | d (bbls) 0.1                            |                                   | Volume Recovered (bbls) - 0                 |  |  |
| Natural Gas Volume Released (Mcf) 51.2                                            |          |                        | d (Mcf) 51.2                            |                                   | Volume Recovered (Mcf) - 0                  |  |  |
| Other (describe) Volume/Weight Released (provide units)                           |          | units)                 | Volume/Weight Recovered (provide units) |                                   |                                             |  |  |
| Cause of Rele<br>Found a le                                                       |          | ering pipeline, cau    | se is to be determi                     | ned.                              |                                             |  |  |