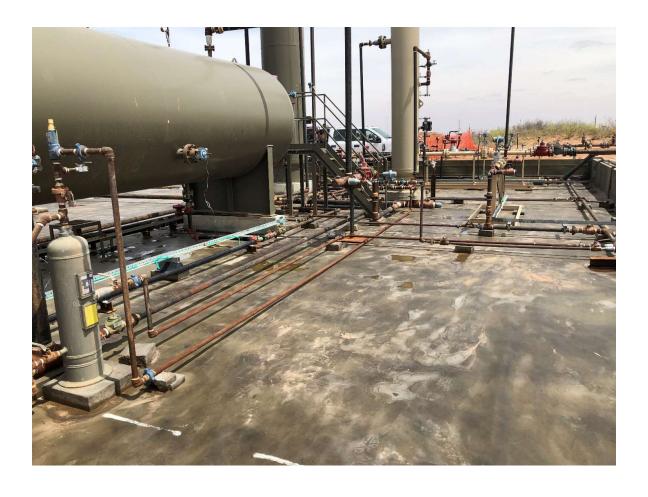

| Liner Integrity Inspection (Photos Attached)           |             |
|--------------------------------------------------------|-------------|
| Date: 4/11/2/21 ~/2pm                                  |             |
| Facility: Hemmes Fee 9H                                |             |
| 48 Hour Notification Given On: 4 12 21                 |             |
|                                                        |             |
|                                                        |             |
| Responsible party has visually inspected the liner     | (y/N        |
|                                                        | 2           |
| Liner remains intact                                   | ()Y/N       |
|                                                        | $\lambda$ . |
| Liner had the ability to contain the leak in question: | /y/N        |
|                                                        |             |
|                                                        |             |
|                                                        |             |
| N. C.                                                  |             |
| Notes:                                                 |             |
| no rips or tears in lines                              |             |
|                                                        |             |
|                                                        |             |
|                                                        |             |
|                                                        |             |