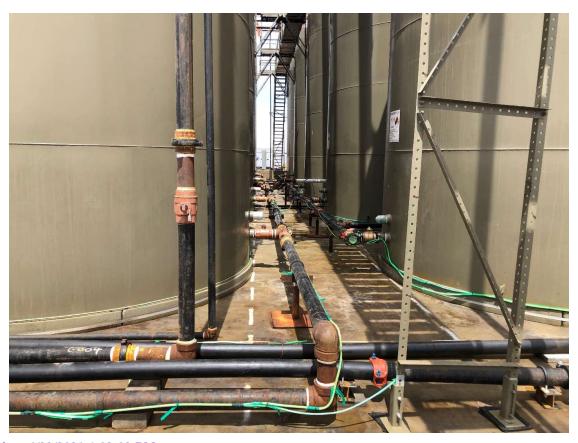

| Liner Integrity Inspection (Photos Attached)           |             |
|--------------------------------------------------------|-------------|
| Date: 4/11/2/21 ~/2pm                                  |             |
| Facility: Hemmes Fee 9H                                |             |
| 48 Hour Notification Given On: 4 12 21                 |             |
|                                                        |             |
|                                                        |             |
| Responsible party has visually inspected the liner     | (y/N        |
|                                                        | 2           |
| Liner remains intact                                   | ()Y/N       |
|                                                        | $\lambda$ . |
| Liner had the ability to contain the leak in question: | /y/N        |
|                                                        |             |
|                                                        |             |
|                                                        |             |
| N. C.                                                  |             |
| Notes:                                                 |             |
| no rips or tears in lines                              |             |
|                                                        |             |
|                                                        |             |
|                                                        |             |
|                                                        |             |