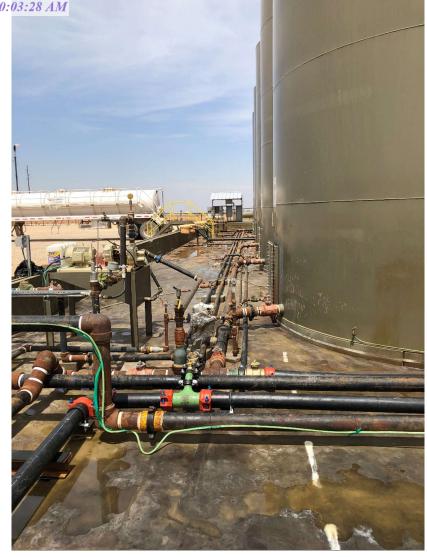

| Liner Integrity Inspection (Photos Attached)           |             |
|--------------------------------------------------------|-------------|
| Date: 4/11/2/21 ~/2pm                                  |             |
| Facility: Hemmes Fee 9H                                |             |
| 48 Hour Notification Given On: 4 12 21                 |             |
|                                                        |             |
|                                                        |             |
| Responsible party has visually inspected the liner     | (y/N        |
|                                                        | 2           |
| Liner remains intact                                   | ()Y/N       |
|                                                        | $\lambda$ . |
| Liner had the ability to contain the leak in question: | /y/N        |
|                                                        |             |
|                                                        |             |
|                                                        |             |
| N. C.                                                  |             |
| Notes:                                                 |             |
| no rips or tears in lines                              |             |
|                                                        |             |
|                                                        |             |
|                                                        |             |
|                                                        |             |