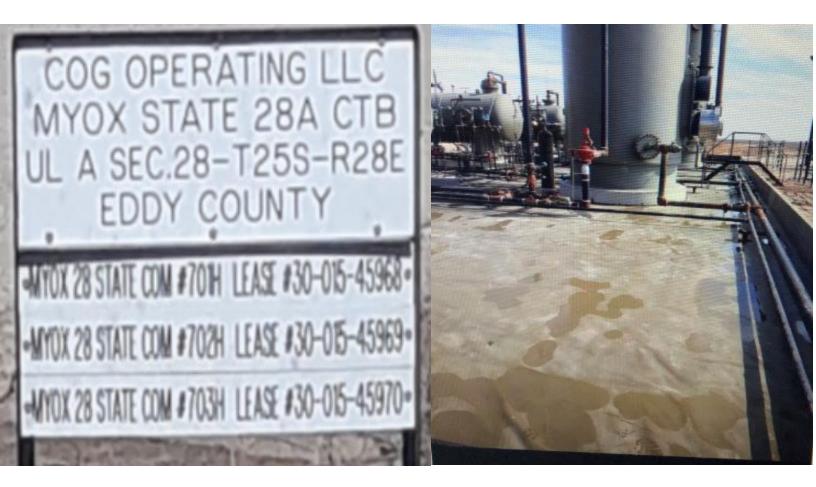

## **State of New Mexico Energy, Minerals and Natural Resources Oil Conservation Division** 1220 S. St Francis Dr. Santa Fe, NM 87505

CONDITIONS

| Operator:          | OGRID:                                    |
|--------------------|-------------------------------------------|
| COG OPERATING LLC  | 229137                                    |
| 600 W Illinois Ave | Action Number:                            |
| Midland, TX 79701  | 19089                                     |
|                    | Action Type:                              |
|                    | [C-141] Release Corrective Action (C-141) |
|                    |                                           |