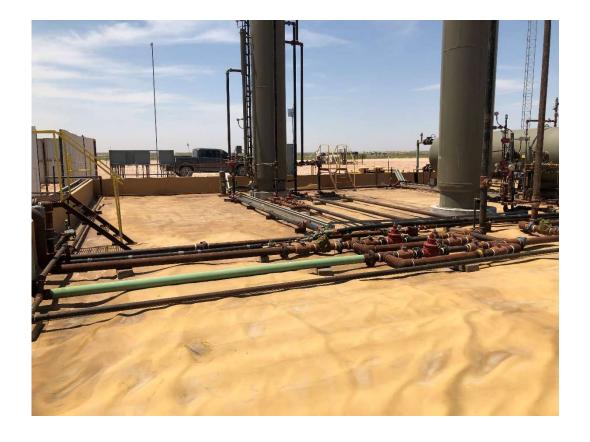

n APP2113949125

NAPP2113949125

| 8 | Liner Integrity Inspection (Photos Attached)  Date: June 10 <sup>th</sup> 2021 ~4pm.  Facility: Fiddle Fee 23 X 1 H  48 Hour Notification Given On: June 8th 2021 |      |
|---|-------------------------------------------------------------------------------------------------------------------------------------------------------------------|------|
|   | Responsible party has visually inspected the liner                                                                                                                | Θ'n  |
|   | Liner remains intact                                                                                                                                              | Ø, N |
|   | Liner had the ability to contain the leak in question:                                                                                                            | (y)N |
|   |                                                                                                                                                                   |      |
|   |                                                                                                                                                                   |      |
|   | Notes:                                                                                                                                                            |      |
|   | · all liner patenes appeared in good shape - no peering                                                                                                           |      |
|   | · No adalitional hipsortears                                                                                                                                      |      |
|   | · pogaps in containment.                                                                                                                                          |      |