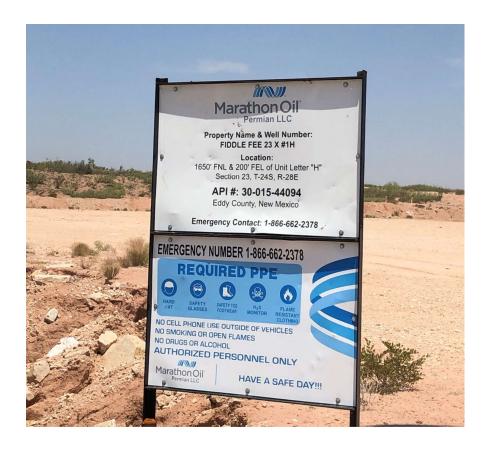

| Site Name FIDDLE FEE 23 X #001H    | Site Type Oil & Gas Facility      |
|------------------------------------|-----------------------------------|
| Date Release Discovered: 5/18/2021 | API# (if applicable) 30-015-44094 |

County

| Н            | 23        | 24S            | 28E                | Eddy  |  |
|--------------|-----------|----------------|--------------------|-------|--|
| Surface Owne | r:  State | ☐ Federal ☐ Tı | ribal 🕅 Private (/ | Name: |  |

Corrosion of a ball valve on the water dump bypass line resulted in the failure of the line and the release of produced water inside of the lined, secondary containment. The source was immediately isolated and repairs and recovery of all of the standing fluid commenced (vac ticket attached). A notice will be sent out prior to a liner integrity inspection.