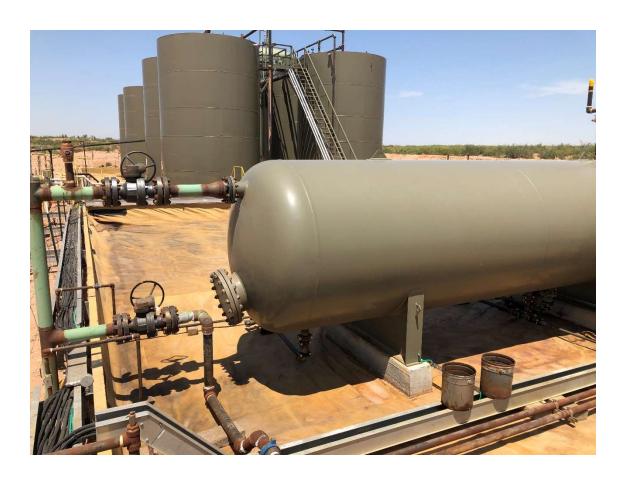

n APP2113949125

NAPP2113949125

| 8 | Liner Integrity Inspection (Photos Attached)  Date: June 10 <sup>th</sup> 2021 ~4pm.  Facility: Fiddle Fee 23 X 1 H  48 Hour Notification Given On: June 8th 2021 |      |
|---|-------------------------------------------------------------------------------------------------------------------------------------------------------------------|------|
|   | Responsible party has visually inspected the liner                                                                                                                | Θ'n  |
|   | Liner remains intact                                                                                                                                              | Ø, N |
|   | Liner had the ability to contain the leak in question:                                                                                                            | (y)N |
|   |                                                                                                                                                                   |      |
|   |                                                                                                                                                                   |      |
|   | Notes:                                                                                                                                                            |      |
|   | · all liner patenes appeared in good shape - no peering                                                                                                           |      |
|   | · No adalitional hipsortears                                                                                                                                      |      |
|   | · pogaps in containment.                                                                                                                                          |      |