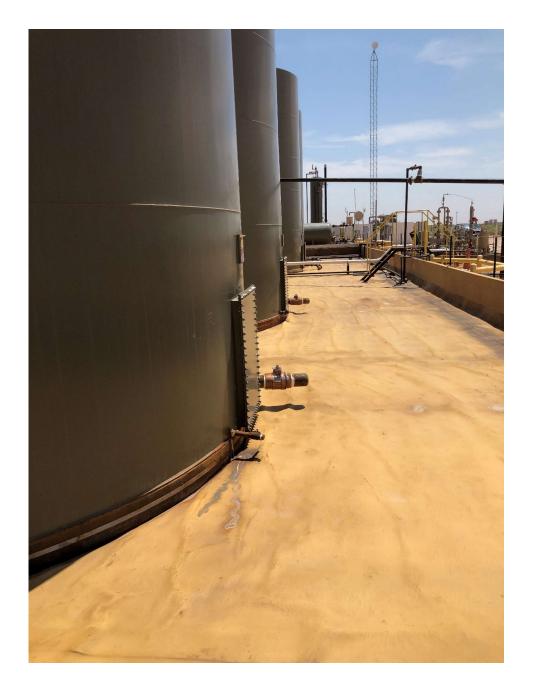

n APP2113949125

NAPP2113949125

| 8 | Liner Integrity Inspection (Photos Attached)  Date: June 10 <sup>th</sup> 2021 ~4pm.  Facility: Fiddle Fee 23 X 1 H  48 Hour Notification Given On: June 8th 2021 |      |
|---|-------------------------------------------------------------------------------------------------------------------------------------------------------------------|------|
|   | Responsible party has visually inspected the liner                                                                                                                | Θ'n  |
|   | Liner remains intact                                                                                                                                              | Ø, N |
|   | Liner had the ability to contain the leak in question:                                                                                                            | (y)N |
|   |                                                                                                                                                                   |      |
|   |                                                                                                                                                                   |      |
|   | Notes:                                                                                                                                                            |      |
|   | · all liner patenes appeared in good shape - no peering                                                                                                           |      |
|   | · No adalitional hipsortears                                                                                                                                      |      |
|   | · pogaps in containment.                                                                                                                                          |      |