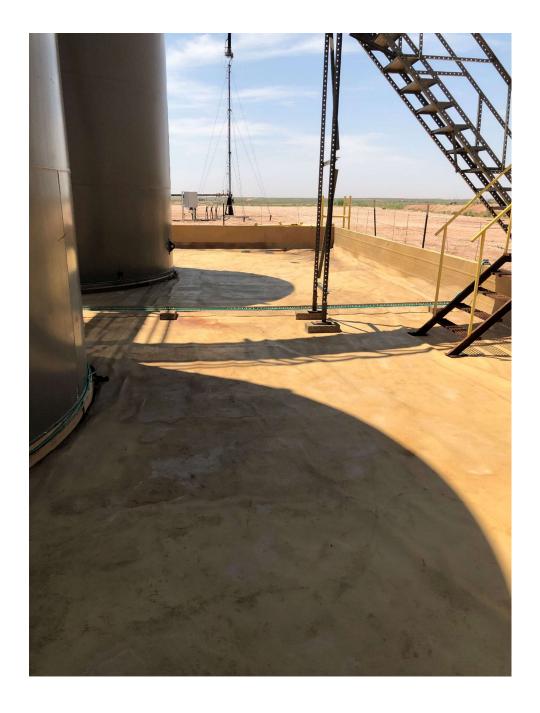

n APP2113949125

NAPP2113949125

| 8 | Liner Integrity Inspection (Photos Attached)  Date: June 10 <sup>th</sup> 2021 ~4pm.  Facility: Fiddle Fee 23 X 1 H  48 Hour Notification Given On: June 8th 2021 |      |
|---|-------------------------------------------------------------------------------------------------------------------------------------------------------------------|------|
|   | Responsible party has visually inspected the liner                                                                                                                | Θ'n  |
|   | Liner remains intact                                                                                                                                              | Ø, N |
|   | Liner had the ability to contain the leak in question:                                                                                                            | (y)N |
|   |                                                                                                                                                                   |      |
|   |                                                                                                                                                                   |      |
|   | Notes:                                                                                                                                                            |      |
|   | · all liner patenes appeared in good shape - no peering                                                                                                           |      |
|   | · No adalitional hipsortears                                                                                                                                      |      |
|   | · pogaps in containment.                                                                                                                                          |      |