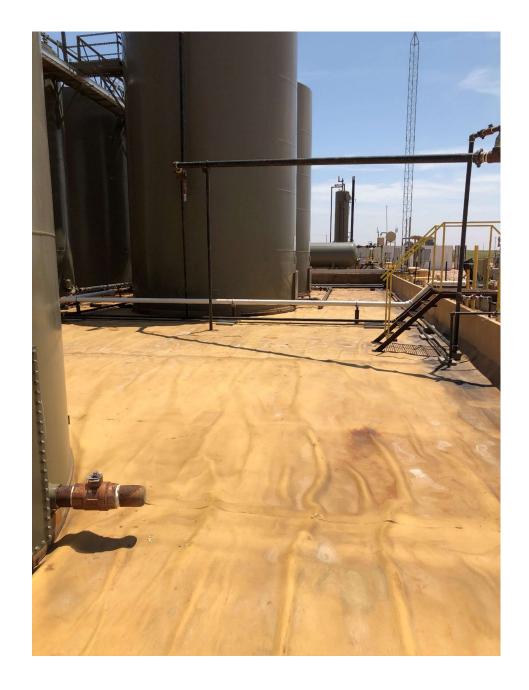

n APP2113949125

NAPP2113949125

| 8 | Liner Integrity Inspection (Photos Attached)  Date: June 10 <sup>th</sup> 2021 ~4pm.  Facility: Fiddle Fee 23 X 1 H  48 Hour Notification Given On: June 8th 2021 |      |
|---|-------------------------------------------------------------------------------------------------------------------------------------------------------------------|------|
|   | Responsible party has visually inspected the liner                                                                                                                | Θ'n  |
|   | Liner remains intact                                                                                                                                              | Ø, N |
|   | Liner had the ability to contain the leak in question:                                                                                                            | (y)N |
|   |                                                                                                                                                                   |      |
|   |                                                                                                                                                                   |      |
|   | Notes:                                                                                                                                                            |      |
|   | · all liner patenes appeared in good shape - no peering                                                                                                           |      |
|   | · No adalitional hipsortears                                                                                                                                      |      |
|   | · pogaps in containment.                                                                                                                                          |      |