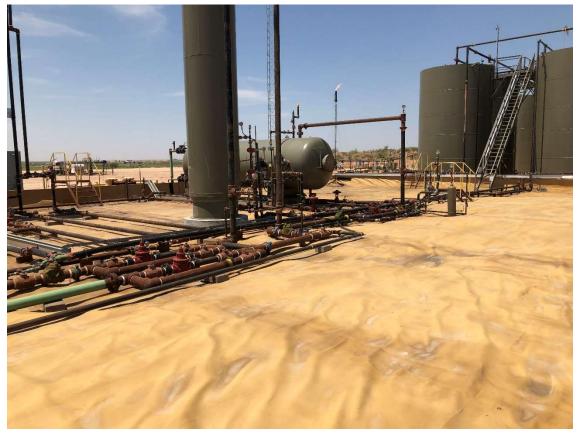

n APP2113949125

NAPP2113949125

| 8 | Liner Integrity Inspection (Photos Attached)  Date: June 10 <sup>th</sup> 2021 ~4pm.  Facility: Fiddle Fee 23 X 1 H  48 Hour Notification Given On: June 8th 2021 |      |
|---|-------------------------------------------------------------------------------------------------------------------------------------------------------------------|------|
|   | Responsible party has visually inspected the liner                                                                                                                | Θ'n  |
|   | Liner remains intact                                                                                                                                              | Ø, N |
|   | Liner had the ability to contain the leak in question:                                                                                                            | (y)N |
|   |                                                                                                                                                                   |      |
|   |                                                                                                                                                                   |      |
|   | Notes:                                                                                                                                                            |      |
|   | · all liner patenes appeared in good shape - no peering                                                                                                           |      |
|   | · No adalitional hipsortears                                                                                                                                      |      |
|   | · pogaps in containment.                                                                                                                                          |      |