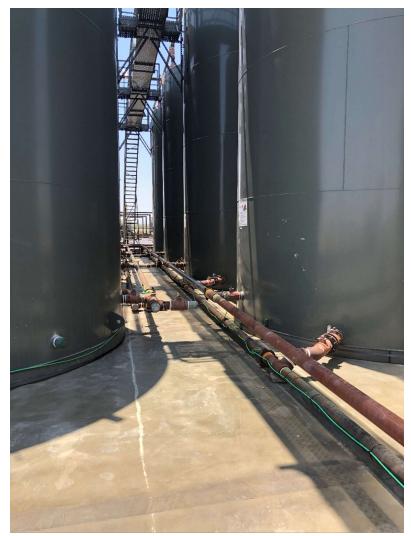

#### Cause of Release

Operator arrived on location to a pinhole failure off the 3H separator that resulted in the release of approx. 13.9 bbl. of produced water inside of the lined secondary containment. The standing fluid will be covered in tandem with the facility powerwashing that will take place tomorrow to prevent slip/trip/fall risk to those conducting repairs. A notice will be sent out prior to a facility liner inspection.