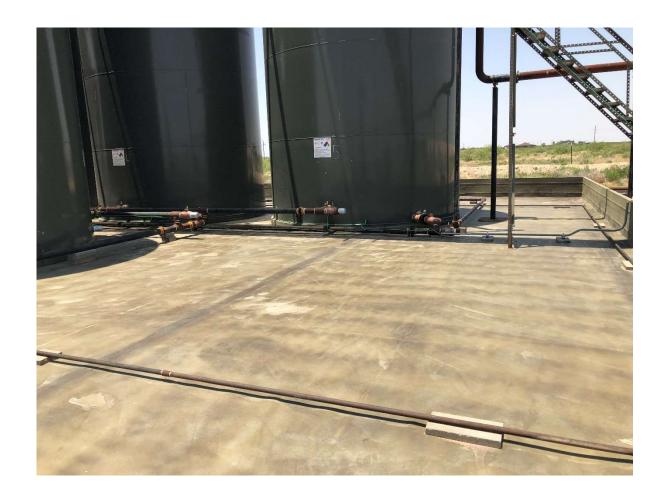

#### Cause of Release

Operator arrived on location to a pinhole failure off the 3H separator that resulted in the release of approx. 13.9 bbl. of produced water inside of the lined secondary containment. The standing fluid will be covered in tandem with the facility powerwashing that will take place tomorrow to prevent slip/trip/fall risk to those conducting repairs. A notice will be sent out prior to a facility liner inspection.