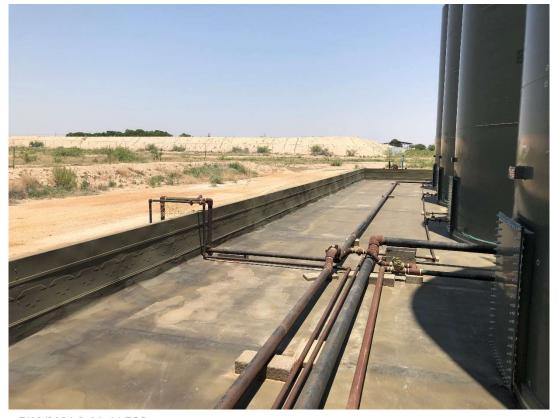

#### Cause of Release

Operator arrived on location to a pinhole failure off the 3H separator that resulted in the release of approx. 13.9 bbl. of produced water inside of the lined secondary containment. The standing fluid will be covered in tandem with the facility powerwashing that will take place tomorrow to prevent slip/trip/fall risk to those conducting repairs. A notice will be sent out prior to a facility liner inspection.