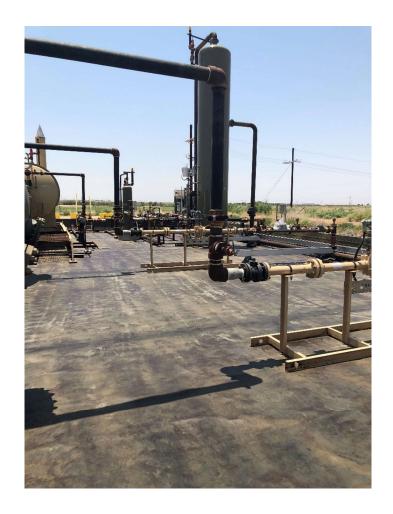

#### Cause of Release

Operator arrived on location to a pinhole failure off the 3H separator that resulted in the release of approx. 13.9 bbl. of produced water inside of the lined secondary containment. The standing fluid will be covered in tandem with the facility powerwashing that will take place tomorrow to prevent slip/trip/fall risk to those conducting repairs. A notice will be sent out prior to a facility liner inspection.