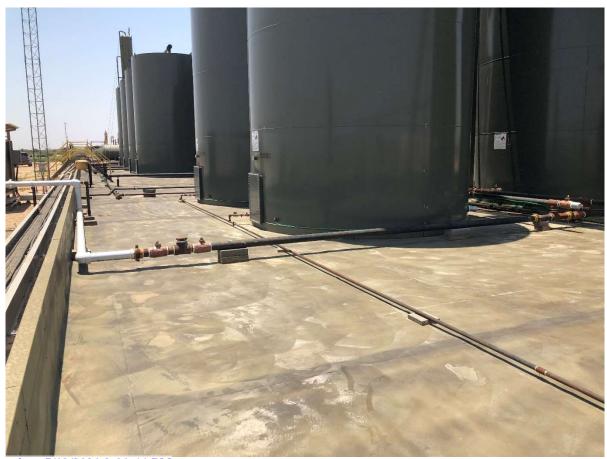

#### Cause of Release

Operator arrived on location to a pinhole failure off the 3H separator that resulted in the release of approx. 13.9 bbl. of produced water inside of the lined secondary containment. The standing fluid will be covered in tandem with the facility powerwashing that will take place tomorrow to prevent slip/trip/fall risk to those conducting repairs. A notice will be sent out prior to a facility liner inspection.