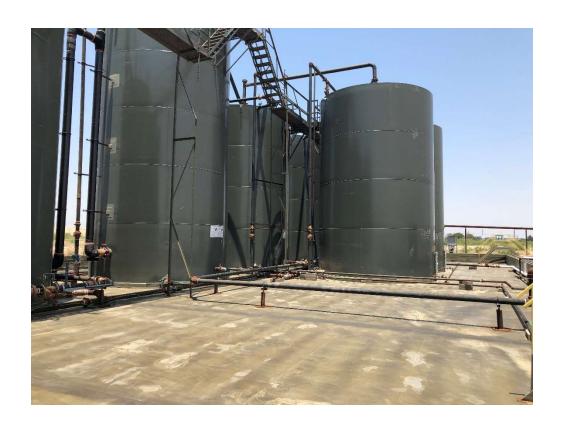

#### Cause of Release

Operator arrived on location to a pinhole failure off the 3H separator that resulted in the release of approx. 13.9 bbl. of produced water inside of the lined secondary containment. The standing fluid will be covered in tandem with the facility powerwashing that will take place tomorrow to prevent slip/trip/fall risk to those conducting repairs. A notice will be sent out prior to a facility liner inspection.