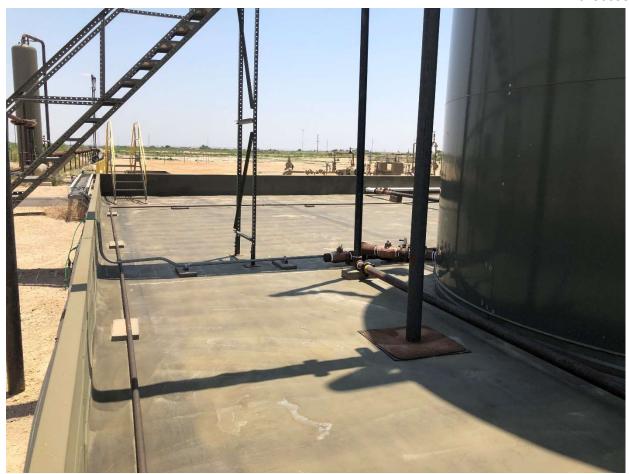

#### Cause of Release

Operator arrived on location to a pinhole failure off the 3H separator that resulted in the release of approx. 13.9 bbl. of produced water inside of the lined secondary containment. The standing fluid will be covered in tandem with the facility powerwashing that will take place tomorrow to prevent slip/trip/fall risk to those conducting repairs. A notice will be sent out prior to a facility liner inspection.