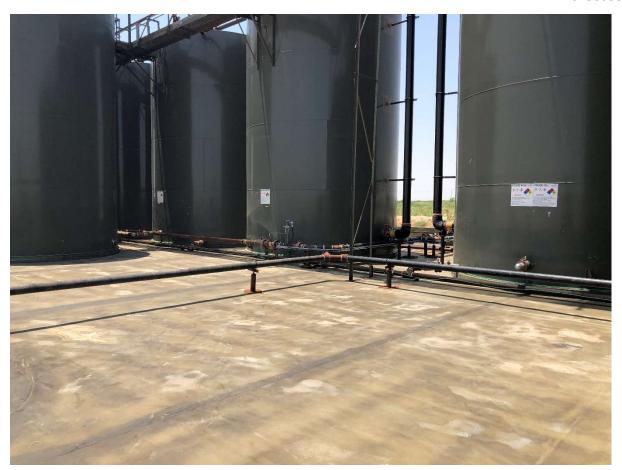

#### Cause of Release

Operator arrived on location to a pinhole failure off the 3H separator that resulted in the release of approx. 13.9 bbl. of produced water inside of the lined secondary containment. The standing fluid will be covered in tandem with the facility powerwashing that will take place tomorrow to prevent slip/trip/fall risk to those conducting repairs. A notice will be sent out prior to a facility liner inspection.