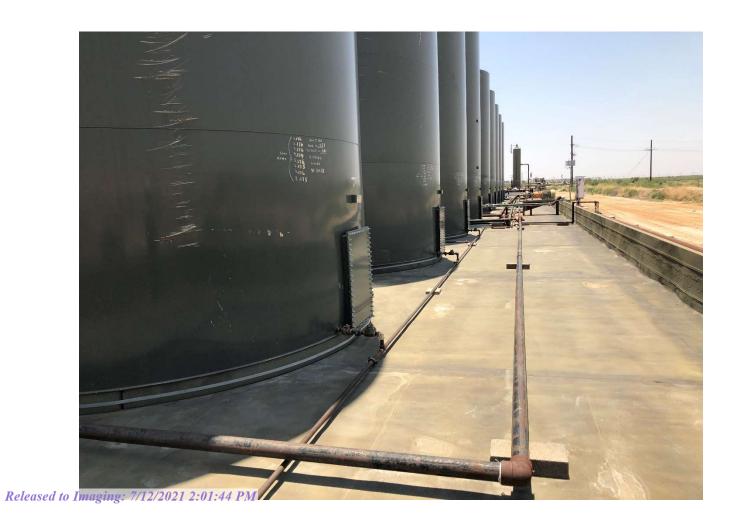

#### Cause of Release

Operator arrived on location to a pinhole failure off the 3H separator that resulted in the release of approx. 13.9 bbl. of produced water inside of the lined secondary containment. The standing fluid will be covered in tandem with the facility powerwashing that will take place tomorrow to prevent slip/trip/fall risk to those conducting repairs. A notice will be sent out prior to a facility liner inspection.