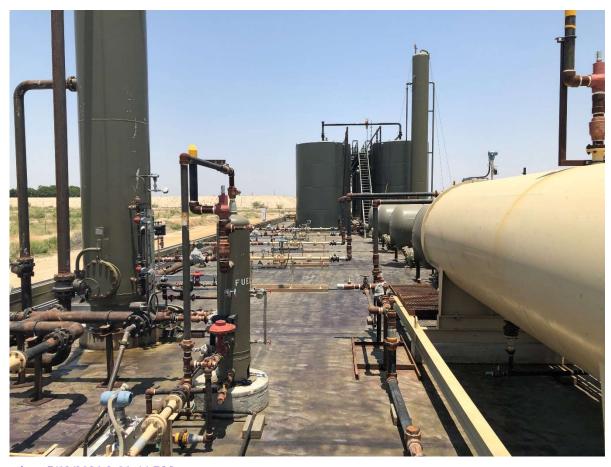

#### Cause of Release

Operator arrived on location to a pinhole failure off the 3H separator that resulted in the release of approx. 13.9 bbl. of produced water inside of the lined secondary containment. The standing fluid will be covered in tandem with the facility powerwashing that will take place tomorrow to prevent slip/trip/fall risk to those conducting repairs. A notice will be sent out prior to a facility liner inspection.