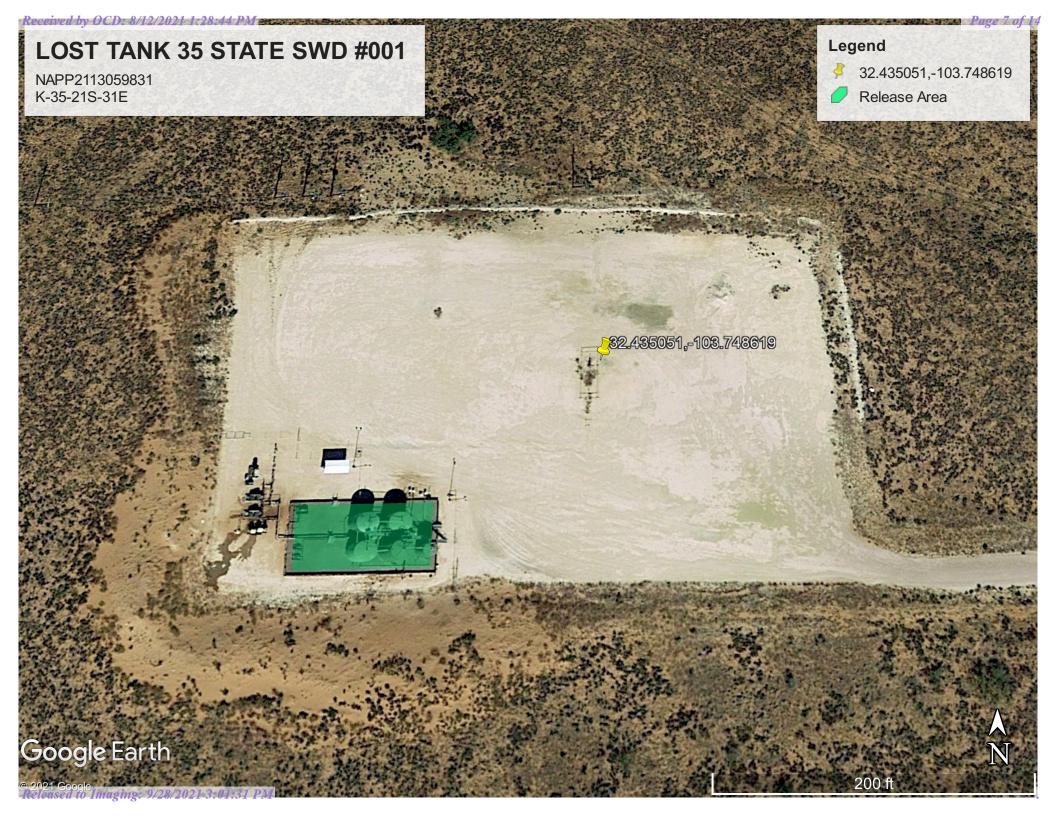

| Site Information        |                             |  |  |  |
|-------------------------|-----------------------------|--|--|--|
| Incident ID             | NAPP2113059831              |  |  |  |
| Site Name               | Lost Tank 35 State SWD #001 |  |  |  |
| Company                 | OXY USA INC                 |  |  |  |
| County                  | Eddy County, NM             |  |  |  |
| ULSTR                   | K-35-21S-31E                |  |  |  |
| GPS Coordinates (NAD83) | 32.435051, -103.748619      |  |  |  |
| Landowner               | State of NM                 |  |  |  |

#### BACKGROUND & RELEASE CHARACERIZATION

On May 3<sup>rd</sup>, 2021, OXY USA, Inc. (OXY), discovered a release at the Lost Tank 35 State SWD #001. The cause of the release was a valve not fully closed due to human error during normal operations, resulting in the release of approximately 90 bbls of produced water. The entire release was in a lined containment, and no liquids escaped the container. During initial response activities, the valve was closed, and a vacuum truck was utilized to recover approximately 90 bbls of free-standing liquid The release affected an area in a lined container, measuring approximately 2500 sq. ft.

#### **CLOSURE REQUEST**

Trinity Oilfield Services respectfully requests that the New Mexico Oil Conservation Division grant closure approval for the referenced release.

| Supporting Documentation              |                     |  |
|---------------------------------------|---------------------|--|
| Initial C-141 with Spill Calculations | Signed and Attached |  |
| C-141, page 6                         | Signed and Attached |  |
| Site Map                              | Attached            |  |
| Release Area Map                      | Attached            |  |
| Liner Inspection Form                 | Signed and Attached |  |
| Pictures                              | Attached            |  |