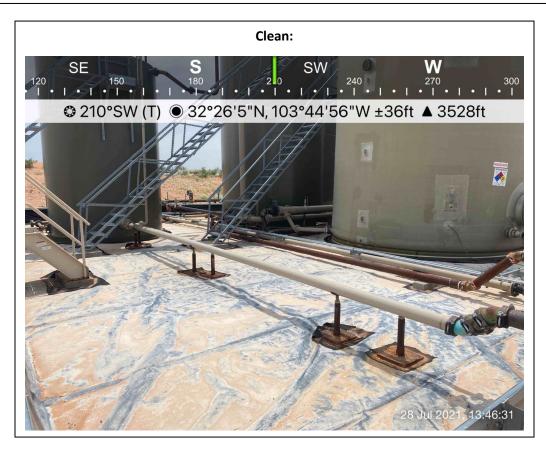

#### **Facing South**

At the time of inspection, it was noted that the liner material used at the Lost Tank 35 State SWD #001 containment is typical 20-mil reinforced liner typical of the material used in oilfield containment structures. The overall condition of the liner was good, and no defects or holes were observed. No significant debris was observed in the containment area.