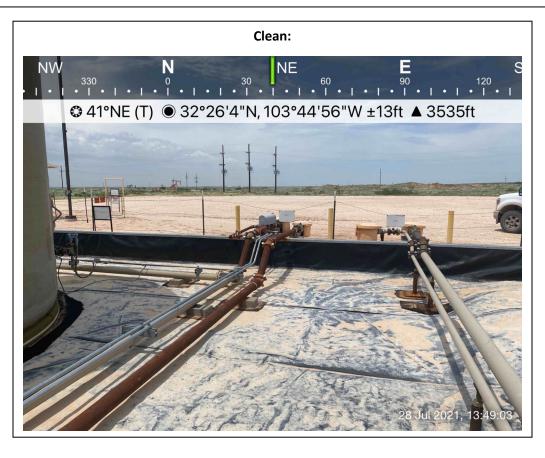

### **Facing West**

At the time of inspection, it was noted that the liner material used at the Lost Tank 35 State SWD #001 containment is typical 20-mil reinforced liner typical of the material used in oilfield containment structures. The overall condition of the liner was good, and no defects or holes were observed. No significant debris was observed in the containment area.