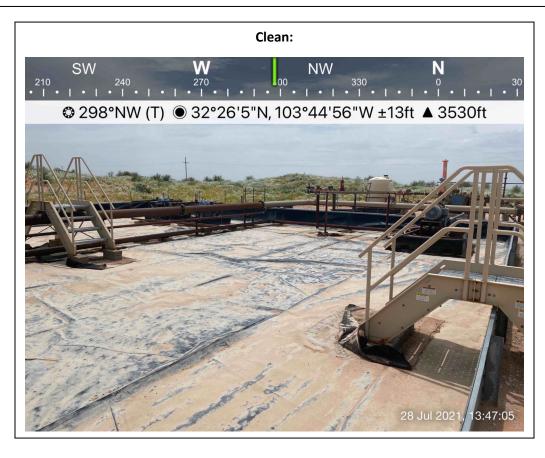

### **Facing West**

## **Liner Inspection Form**

Date: <u>July 28, 2021</u>

Time: <u>13:30 hours</u>

Weather Conditions: Partly Cloudy and Hot

Operator: OXY USA, INC

Facility Name: Lost Tank 35 State SWD #001

Reason for Inspection: Release contained within a lined and contained facility, the liner was cleaned with a pressure washer. Upon inspection the liner is found to be in satisfactory condition

At the time of inspection, it was noted that the liner material used at the Lost Tank 35 State SWD #001 containment is typical 20-mil reinforced liner typical of the material used in oilfield containment structures. The overall condition of the liner was good, and no defects or holes were observed. No significant debris was observed in the containment area.