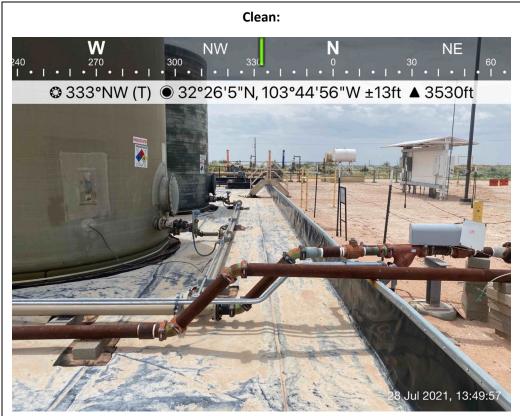

#### **Facing North**

At the time of inspection, it was noted that the liner material used at the Lost Tank 35 State SWD #001 containment is typical 20-mil reinforced liner typical of the material used in oilfield containment structures. The overall condition of the liner was good, and no defects or holes were observed. No significant debris was observed in the containment area.