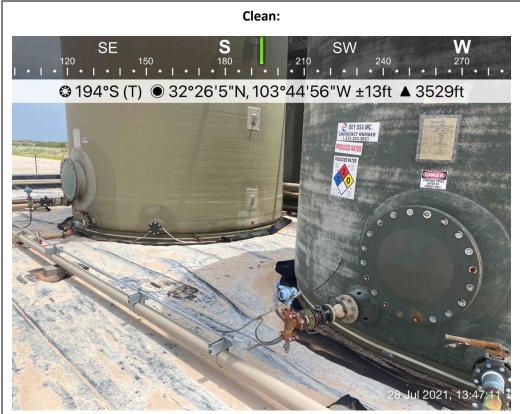

#### **Facing South**

## **Liner Inspection Form**

Date: <u>July 28, 2021</u>

Time: <u>13:30 hours</u>

Weather Conditions: Partly Cloudy and Hot

Operator: OXY USA, INC

Facility Name: Lost Tank 35 State SWD #001

Reason for Inspection: Release contained within a lined and contained facility, the liner was cleaned with a pressure washer. Upon inspection the liner is found to be in satisfactory condition

At the time of inspection, it was noted that the liner material used at the Lost Tank 35 State SWD #001 containment is typical 20-mil reinforced liner typical of the material used in oilfield containment structures. The overall condition of the liner was good, and no defects or holes were observed. No significant debris was observed in the containment area.