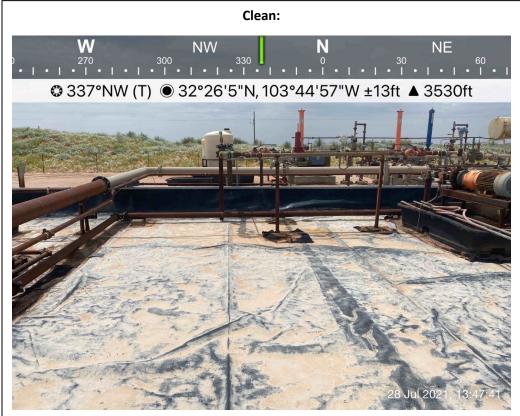

### **Facing West**

## **Liner Inspection Form**

Date: <u>July 28, 2021</u>

Time: <u>13:30 hours</u>

Weather Conditions: Partly Cloudy and Hot

Operator: OXY USA, INC

Facility Name: Lost Tank 35 State SWD #001

Reason for Inspection: Release contained within a lined and contained facility, the liner was cleaned with a pressure washer. Upon inspection the liner is found to be in satisfactory condition

At the time of inspection, it was noted that the liner material used at the Lost Tank 35 State SWD #001 containment is typical 20-mil reinforced liner typical of the material used in oilfield containment structures. The overall condition of the liner was good, and no defects or holes were observed. No significant debris was observed in the containment area.