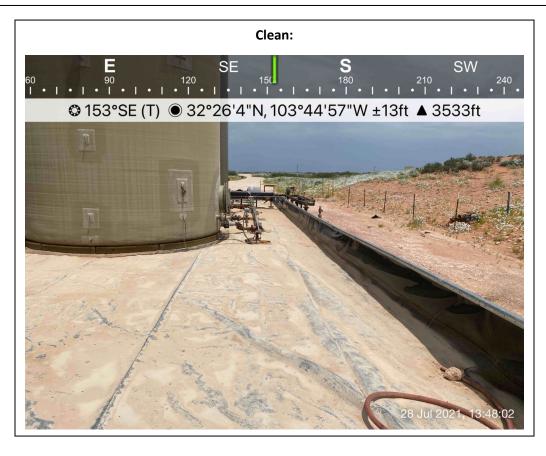

#### **Facing South**

## **Liner Inspection Form**

Date: <u>July 28, 2021</u>

Time: <u>13:30 hours</u>

Weather Conditions: Partly Cloudy and Hot

Operator: OXY USA, INC

Facility Name: Lost Tank 35 State SWD #001

Reason for Inspection: Release contained within a lined and contained facility, the liner was cleaned with a pressure washer. Upon inspection the liner is found to be in satisfactory condition

At the time of inspection, it was noted that the liner material used at the Lost Tank 35 State SWD #001 containment is typical 20-mil reinforced liner typical of the material used in oilfield containment structures. The overall condition of the liner was good, and no defects or holes were observed. No significant debris was observed in the containment area.