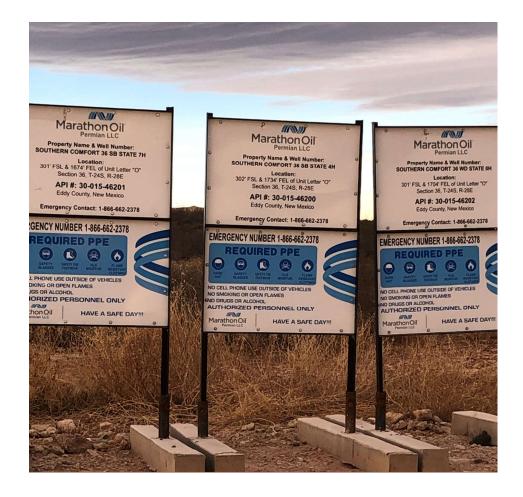

## **Location of Release Source**

| _atitude 32.                 | 16674569   |              | Longitude<br>(NAD 83 in | decimal de | -104.03650414<br>egrees to 5 decimal places) |           |
|------------------------------|------------|--------------|-------------------------|------------|----------------------------------------------|-----------|
| Site Name SO                 | OUTHERN C  | OMFORT 36 WD | STATE #008H             |            | Site Type Oil & Gas                          | Facility  |
| Date Release                 | Discovered | : 11/16/2021 |                         |            | API# (if applicable) 30-0                    | 015-46202 |
| Unit Letter                  | Section    | Township     | Range                   |            | County                                       |           |
| О                            | 36         | 24S          | 28E                     | Edd        | y                                            |           |
| Surface Owne                 | r: 🛛 State | Federal 7    | ribal Private           | (Name:     |                                              | )         |
| Nature and Volume of Release |            |              |                         |            |                                              |           |

Operator arrived on location to a pinhole on the water dump line off of the 8H separator. The source was isolated for repairs. As the separator needed to be drained of fluid, that same vac truck recovered the standing fluid from location. The facility will be pressure washed and a notice will be sent out prior to a liner integrity inspection.