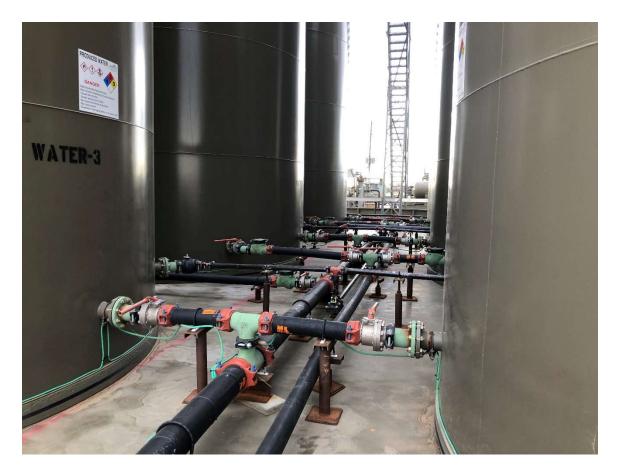

Operator arrived on location to a pinhole on the water dump line off of the 8H separator. The source was isolated for repairs. As the separator needed to be drained of fluid, that same vac truck recovered the standing fluid from location. The facility will be pressure washed and a notice will be sent out prior to a liner integrity inspection.