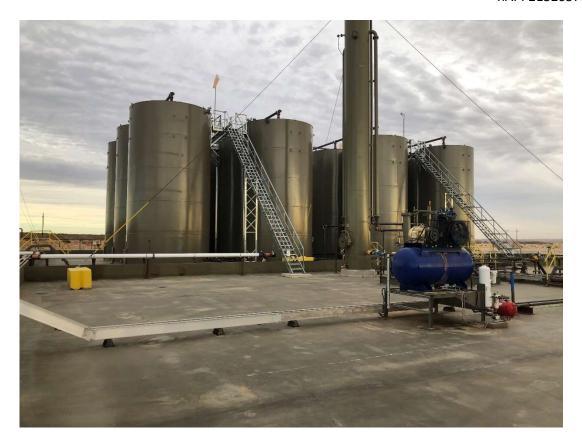

Operator arrived on location to a pinhole on the water dump line off of the 8H separator. The source was isolated for repairs. As the separator needed to be drained of fluid, that same vac truck recovered the standing fluid from location. The facility will be pressure washed and a notice will be sent out prior to a liner integrity inspection.