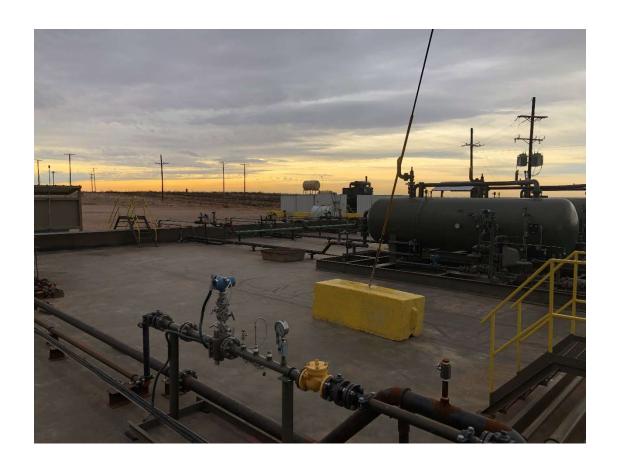

Operator arrived on location to a pinhole on the water dump line off of the 8H separator. The source was isolated for repairs. As the separator needed to be drained of fluid, that same vac truck recovered the standing fluid from location. The facility will be pressure washed and a notice will be sent out prior to a liner integrity inspection.