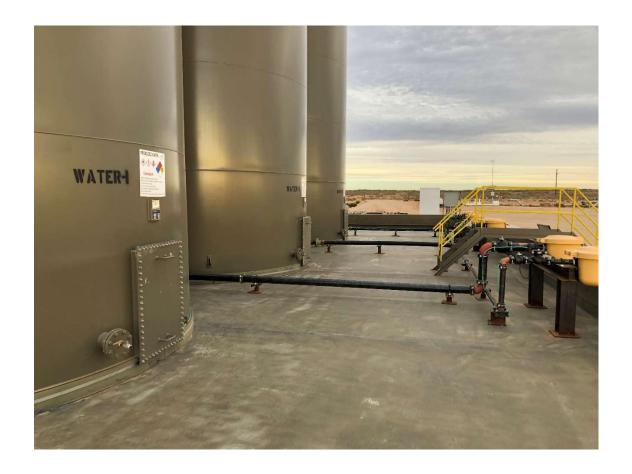

Operator arrived on location to a pinhole on the water dump line off of the 8H separator. The source was isolated for repairs. As the separator needed to be drained of fluid, that same vac truck recovered the standing fluid from location. The facility will be pressure washed and a notice will be sent out prior to a liner integrity inspection.