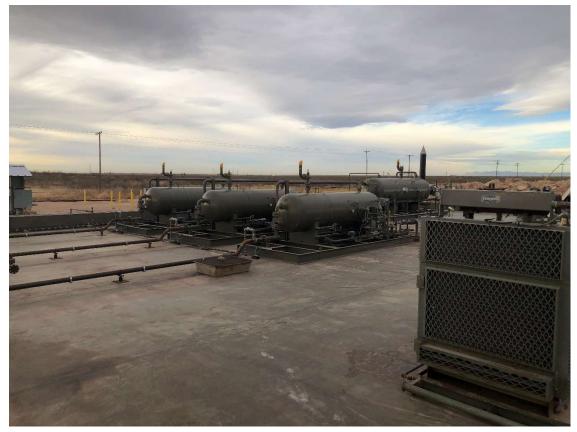

Operator arrived on location to a pinhole on the water dump line off of the 8H separator. The source was isolated for repairs. As the separator needed to be drained of fluid, that same vac truck recovered the standing fluid from location. The facility will be pressure washed and a notice will be sent out prior to a liner integrity inspection.