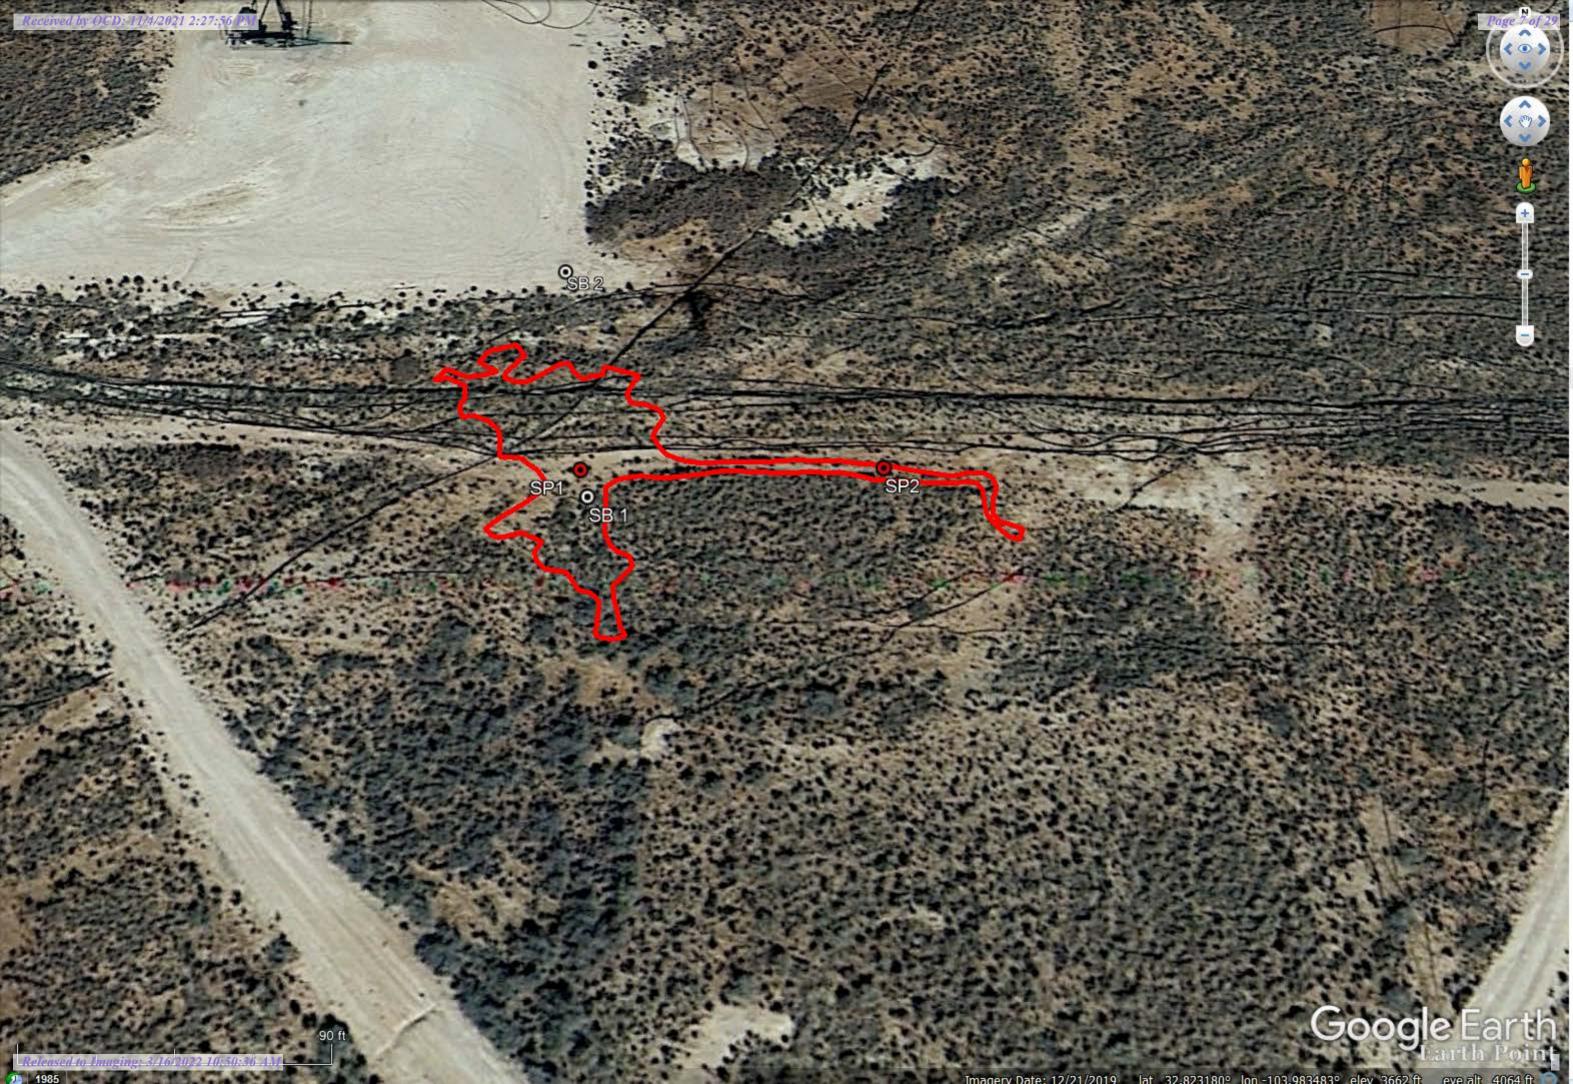

### Background:

On 6/15/2021 a release occurred due to a 4 inch metal grooved transition failed due to corrosion. The release (GPS: 32.82295, -103.98271) is located east of Loco Hills, New Mexico in unit letter E section 21 township 17S range 30E. On 8/2/2021 a soil bore was conducted 50 feet north of the release. The soil bore was advanced to a depth of 121 feet below ground surface. The bore hole was left open for 72 hours and gauged for the presence of water. The bore hole was dry to a depth of 121 feet.

On 6/15/2021 vertical delineation was conducted to a depth of 1 foot. All samples collected were submitted to a commercial laboratory for analysis of chloride, TPH, and BTEX. On 8/3/2021 further delineation was conducted at SP1 utilizing a soil bore rig. SP 1 was advanced to a depth of 10 feet. All samples collected were submitted to commercial laboratory for analysis of chloride. On 9/17/2021 SP 2 was advanced to 4 feet and all samples collected were submitted to a commercial laboratory for analysis of chloride, TPH, and BTEX.

### Remediation Plan:

Apache Corporation proposes that the release area be excavated to a depth of 4 feet below ground surface and a variance is requested to install a 20 mil reinforced liner. 5 point wall and bottom composite samples will be collected not to exceed 500 square feet. All excavated soil (750 yards) will be hauled to a temporary above ground treatment cell (See RXSOILS Attachment for treatment details). Once laboratory analysis confirm that the soil is below reclamation standards it will be utilized to backfill the excavation. The disturbed area will be reseeded in accordance with surface landowner's guidelines. The remediation will be completed within 90 days of OCD approval of the plan.