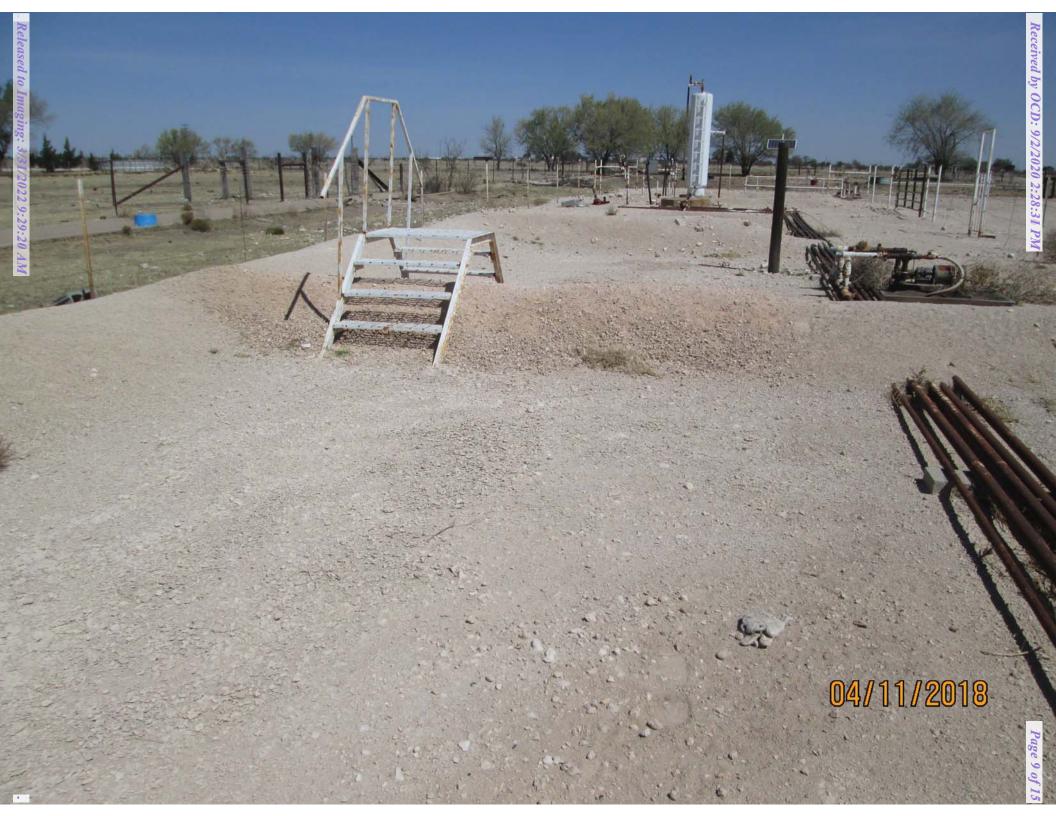

- Initial C-141 and corrected C-141's are attached. On the original C-141 the name of the site is incorrect, but all information reflected is for the Chambers Strawn site. The corrected C-141 has the correct name. These documents were filed in 2016 with only the incorrect one being on the NMOCD website. Please accept both documents when considering closure.
- Before and after pictures of the site. We are unable to find pictures of the effected spill area but do have pictures after the site was remediated. We have also included pictures after the site was permanently abandoned.
- C-103 form is attached. This is what we are basing closure on since the site has been permanently abandoned, it is reasonable to expect that the effected spill area was remediated with PA activities.