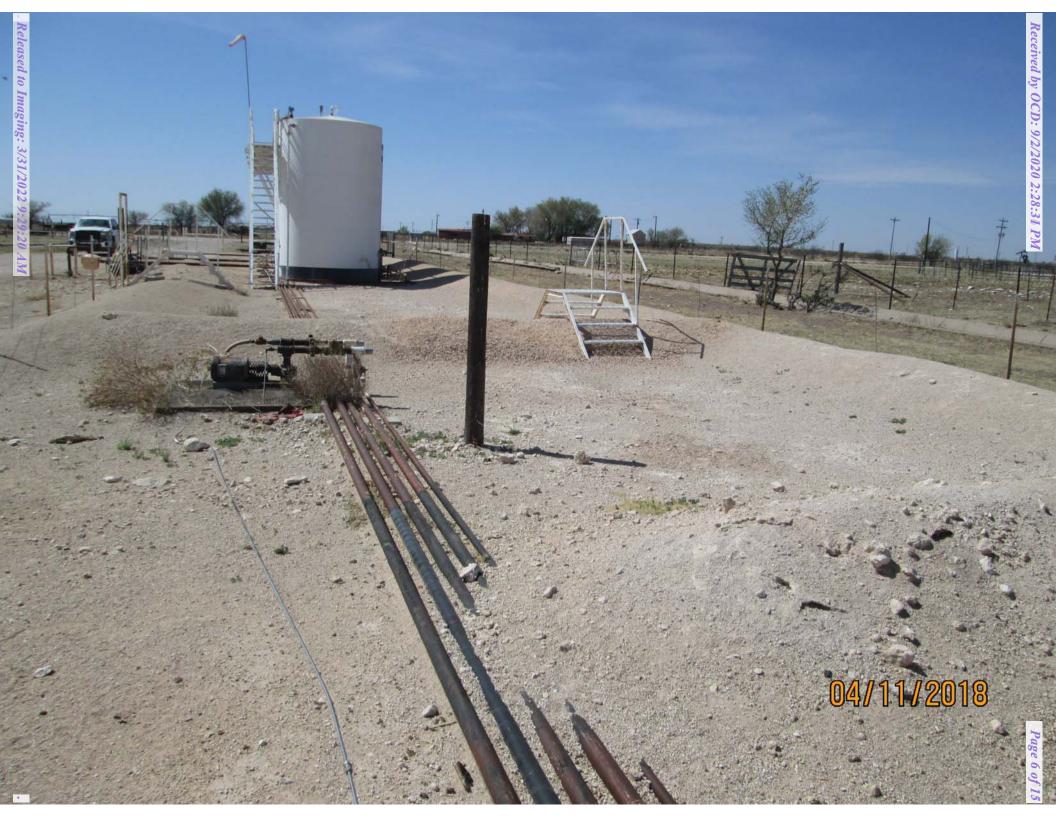

- Initial C-141 and corrected C-141's are attached. On the original C-141 the name of the site is incorrect, but all information reflected is for the Chambers Strawn site. The corrected C-141 has the correct name. These documents were filed in 2016 with only the incorrect one being on the NMOCD website. Please accept both documents when considering closure.
- Before and after pictures of the site. We are unable to find pictures of the effected spill area but do have pictures after the site was remediated. We have also included pictures after the site was permanently abandoned.
- C-103 form is attached. This is what we are basing closure on since the site has been permanently abandoned, it is reasonable to expect that the effected spill area was remediated with PA activities.