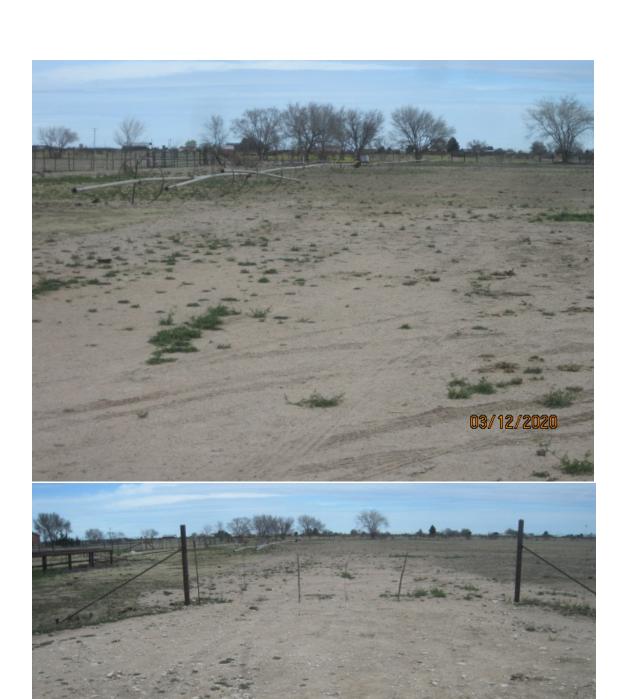

- Initial C-141 and corrected C-141's are attached. On the original C-141 the name of the site is incorrect, but all information reflected is for the Chambers Strawn site. The corrected C-141 has the correct name. These documents were filed in 2016 with only the incorrect one being on the NMOCD website. Please accept both documents when considering closure.
- Before and after pictures of the site. We are unable to find pictures of the effected spill area but do have pictures after the site was remediated. We have also included pictures after the site was permanently abandoned.
- C-103 form is attached. This is what we are basing closure on since the site has been permanently abandoned, it is reasonable to expect that the effected spill area was remediated with PA activities.