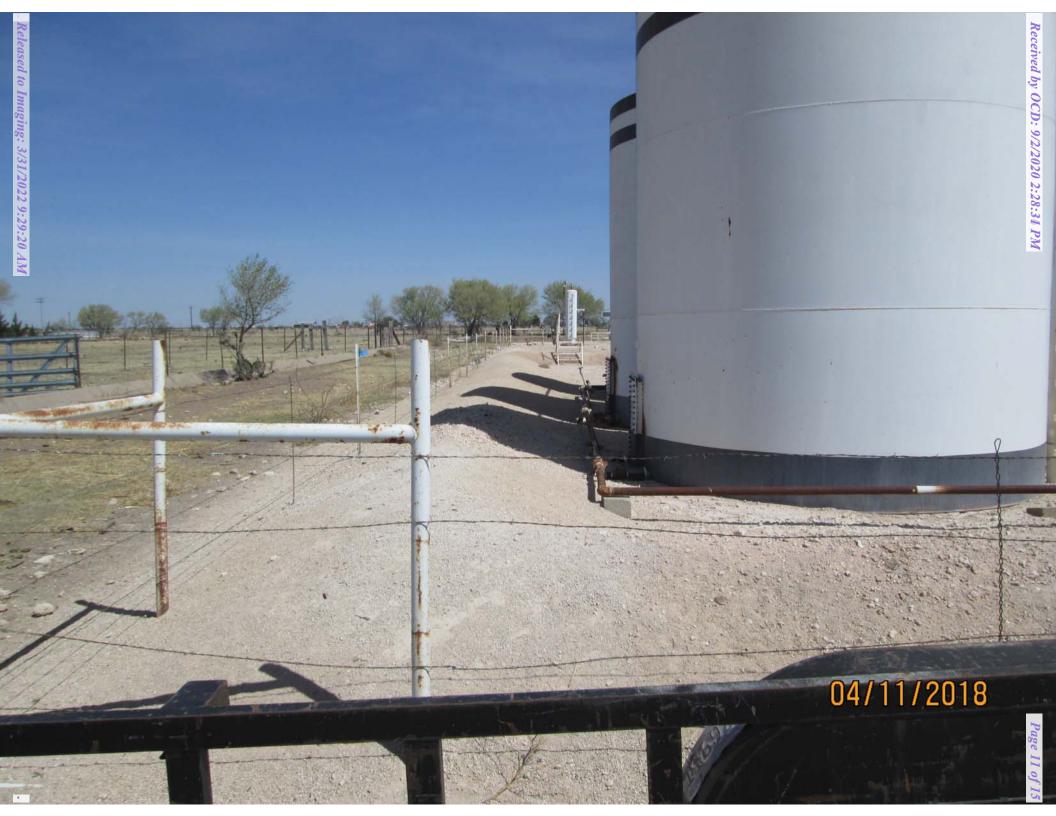

- Initial C-141 and corrected C-141's are attached. On the original C-141 the name of the site is incorrect, but all information reflected is for the Chambers Strawn site. The corrected C-141 has the correct name. These documents were filed in 2016 with only the incorrect one being on the NMOCD website. Please accept both documents when considering closure.
- Before and after pictures of the site. We are unable to find pictures of the effected spill area but do have pictures after the site was remediated. We have also included pictures after the site was permanently abandoned.
- C-103 form is attached. This is what we are basing closure on since the site has been permanently abandoned, it is reasonable to expect that the effected spill area was remediated with PA activities.