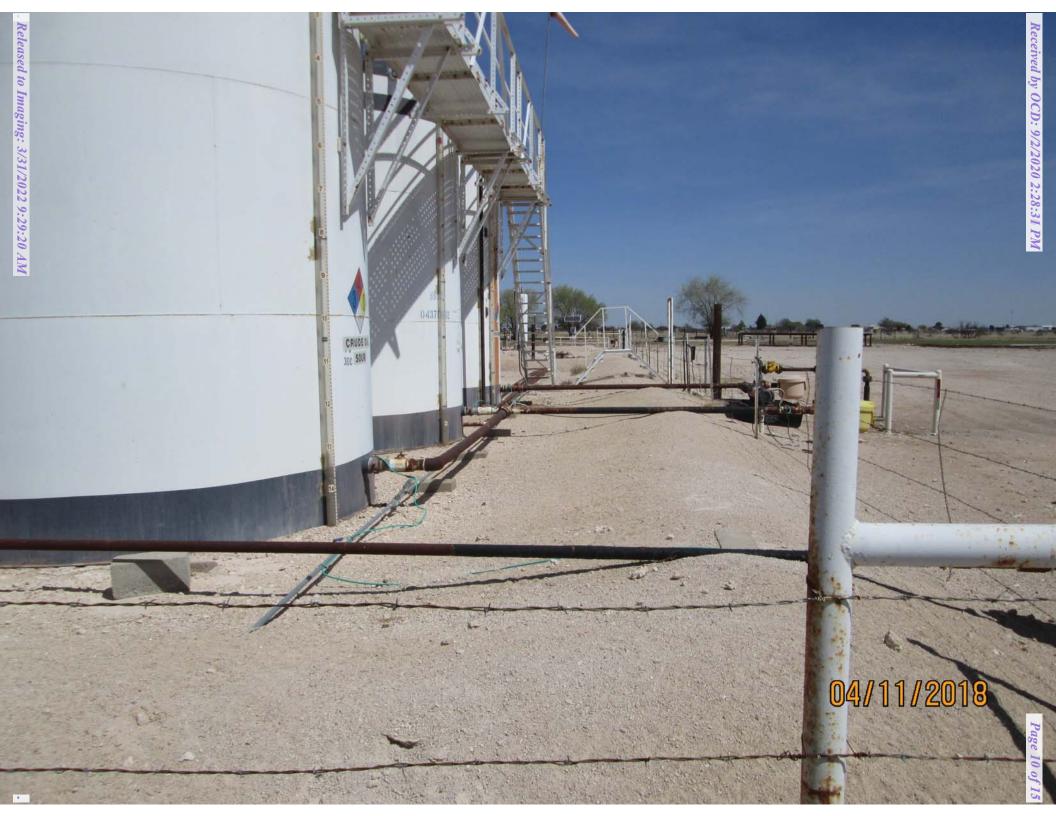

- Initial C-141 and corrected C-141's are attached. On the original C-141 the name of the site is incorrect, but all information reflected is for the Chambers Strawn site. The corrected C-141 has the correct name. These documents were filed in 2016 with only the incorrect one being on the NMOCD website. Please accept both documents when considering closure.
- Before and after pictures of the site. We are unable to find pictures of the effected spill area but do have pictures after the site was remediated. We have also included pictures after the site was permanently abandoned.
- C-103 form is attached. This is what we are basing closure on since the site has been permanently abandoned, it is reasonable to expect that the effected spill area was remediated with PA activities.