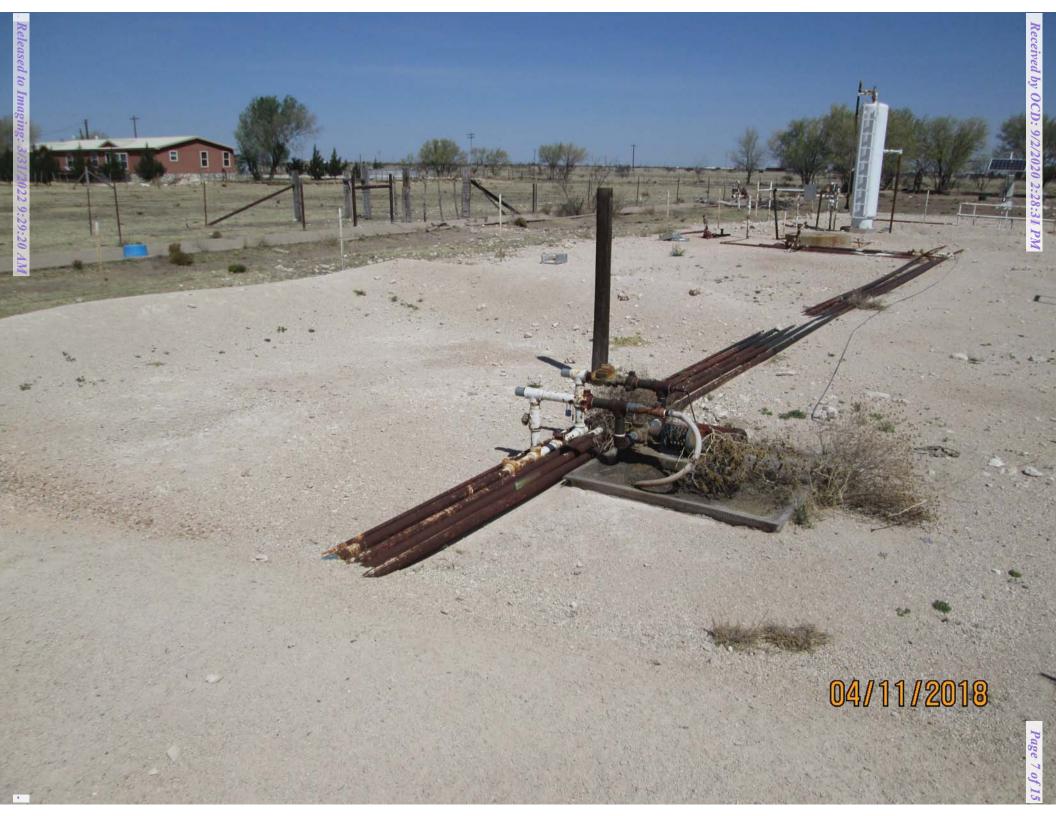

- Initial C-141 and corrected C-141's are attached. On the original C-141 the name of the site is incorrect, but all information reflected is for the Chambers Strawn site. The corrected C-141 has the correct name. These documents were filed in 2016 with only the incorrect one being on the NMOCD website. Please accept both documents when considering closure.
- Before and after pictures of the site. We are unable to find pictures of the effected spill area but do have pictures after the site was remediated. We have also included pictures after the site was permanently abandoned.
- C-103 form is attached. This is what we are basing closure on since the site has been permanently abandoned, it is reasonable to expect that the effected spill area was remediated with PA activities.