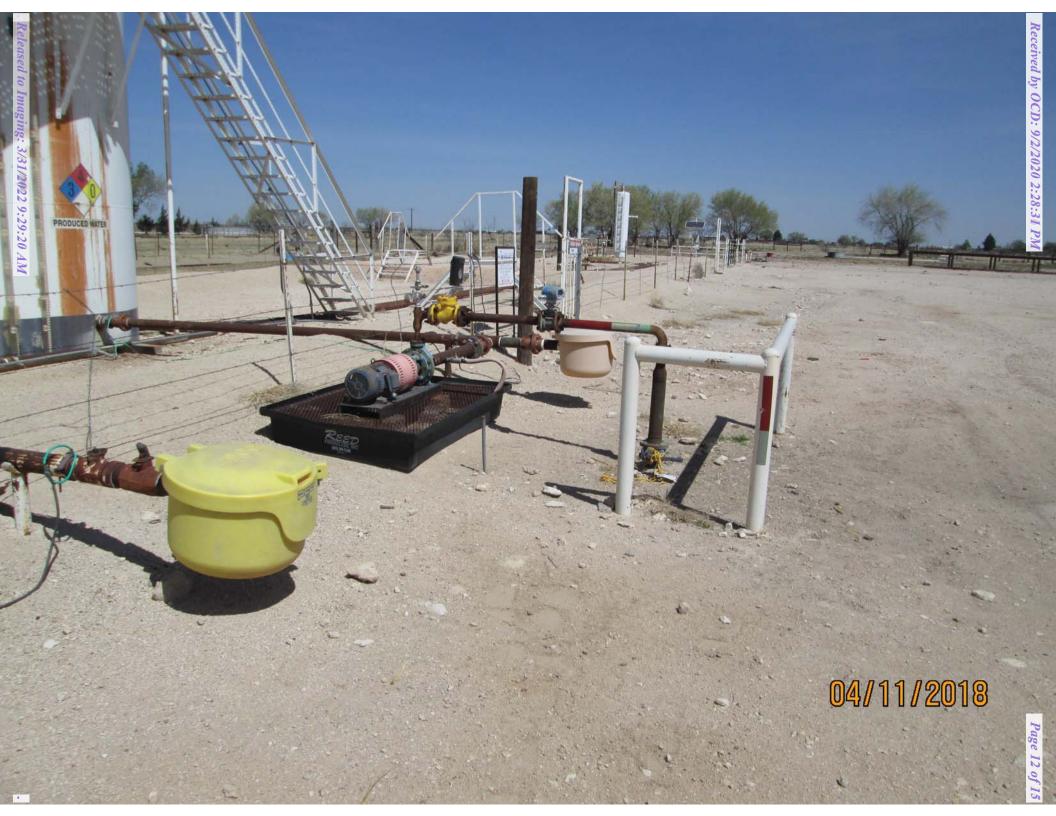

- Initial C-141 and corrected C-141's are attached. On the original C-141 the name of the site is incorrect, but all information reflected is for the Chambers Strawn site. The corrected C-141 has the correct name. These documents were filed in 2016 with only the incorrect one being on the NMOCD website. Please accept both documents when considering closure.
- Before and after pictures of the site. We are unable to find pictures of the effected spill area but do have pictures after the site was remediated. We have also included pictures after the site was permanently abandoned.
- C-103 form is attached. This is what we are basing closure on since the site has been permanently abandoned, it is reasonable to expect that the effected spill area was remediated with PA activities.