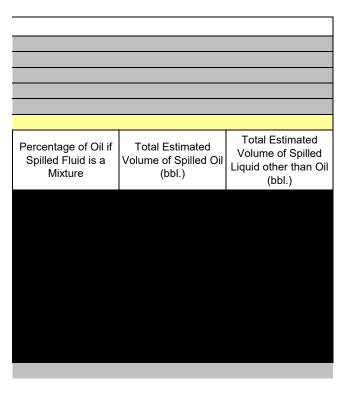

| L48 Spill Volume Estimate Form                      |                 |                |                                          |                                              |                                      |                                     |                                           |                             |                                              |
|-----------------------------------------------------|-----------------|----------------|------------------------------------------|----------------------------------------------|--------------------------------------|-------------------------------------|-------------------------------------------|-----------------------------|----------------------------------------------|
|                                                     |                 | Facilit        | y Name & Number:                         | Myox State 28B CTB                           |                                      |                                     |                                           |                             |                                              |
|                                                     |                 |                | Asset Area:                              | DBW                                          |                                      |                                     |                                           |                             |                                              |
|                                                     | Relea           | ase Disc       | overy Date & Time:                       | 5.1.22                                       |                                      |                                     |                                           |                             |                                              |
| Release Type: Produced Water                        |                 |                |                                          |                                              |                                      |                                     |                                           |                             |                                              |
| Provid                                              | e any kno       | own deta       | ils about the event:                     | Transfer pump failure                        | 9                                    |                                     |                                           |                             |                                              |
|                                                     |                 |                |                                          |                                              | S <sub>l</sub>                       | pill Calculation                    | - On Pad Surface                          | Pool Spill                  |                                              |
| Convert Irregular shape into a series of rectangles | Length<br>(ft.) | Width<br>(ft.) | Deepest point in each of the areas (in.) | No. of boundaries of<br>"shore" in each area | Estimated <u>Pool</u> Area (sq. ft.) | Estimated<br>Average Depth<br>(ft.) | Estimated volume of each pool area (bbl.) | Penetration allowance (ft.) | Total Estimated<br>Volume of Spill<br>(bbl.) |
| Rectangle A                                         | 124.0           | 45.0           | 6.00                                     | 3                                            | 5580.000                             | 0.167                               | 165.540                                   | 0.008                       | 166.920                                      |
| Rectangle B                                         | 63.0            | 14.0           | 5.00                                     | 2                                            | 882.000                              | 0.208                               | 32.708                                    | 0.010                       | 33.048                                       |
| Rectangle C                                         | 75.0            | 50.0           | 4.25                                     | 3                                            | 3750.000                             | 0.118                               | 78.802                                    | 0.006                       | 79.267                                       |
| Rectangle D                                         |                 |                |                                          |                                              | 0.000                                | #DIV/0!                             | #DIV/0!                                   | #DIV/0!                     | #DIV/0!                                      |
| Rectangle E                                         |                 |                |                                          |                                              | 0.000                                | #DIV/0!                             | #DIV/0!                                   | #DIV/0!                     | #DIV/0!                                      |
| Rectangle F                                         |                 |                |                                          |                                              | 0.000                                | #DIV/0!                             | #DIV/0!                                   | #DIV/0!                     | #DIV/0!                                      |
| Rectangle G                                         |                 |                |                                          |                                              | 0.000                                | #DIV/0!                             | #DIV/0!                                   | #DIV/0!                     | #DIV/0!                                      |
| Rectangle H                                         |                 |                |                                          |                                              | 0.000                                | #DIV/0!                             | #DIV/0!                                   | #DIV/0!                     | #DIV/0!                                      |
| Rectangle I                                         |                 |                |                                          |                                              | 0.000                                | #DIV/0!                             | #DIV/0!                                   | #DIV/0!                     | #DIV/0!                                      |
| Rectangle J                                         |                 |                |                                          |                                              | 0.000                                | #DIV/0!                             | #DIV/0!                                   | #DIV/0!                     | #DIV/0!                                      |
|                                                     |                 |                |                                          |                                              |                                      |                                     |                                           | Total Volume Release:       | 279.235                                      |