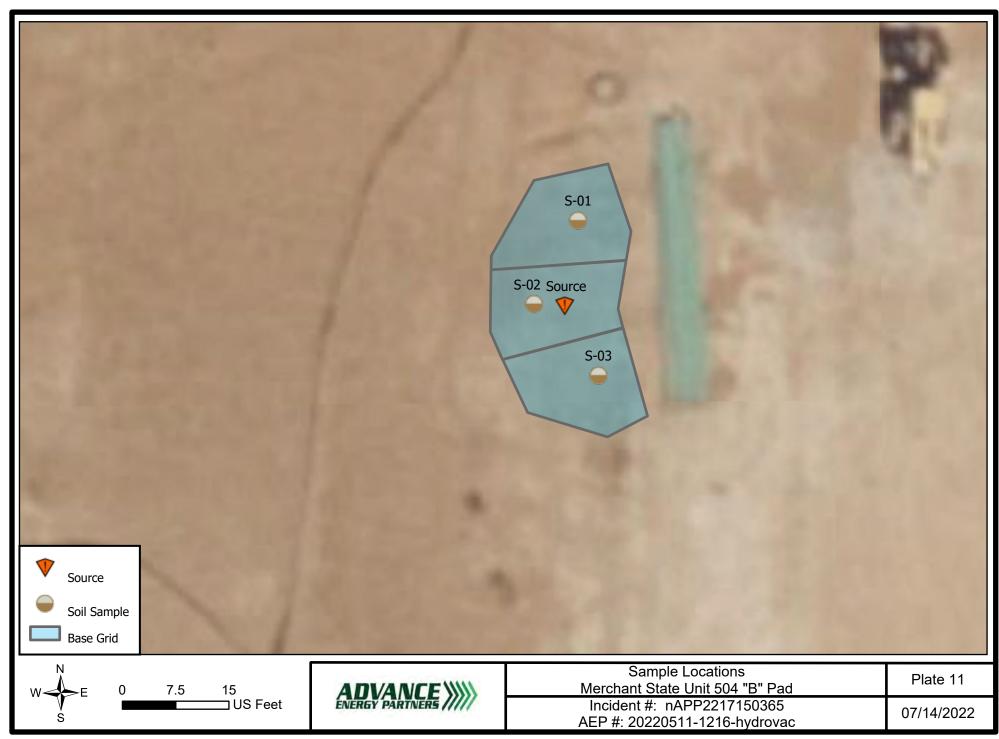

#### **Responsible Party**

OGRID: 372417

| Contact Name: Andrew Parker                                                                                                                                 |                                                                         |             | Contact Te        | elephone: 832-672-4700 (office)         |              |                |
|-------------------------------------------------------------------------------------------------------------------------------------------------------------|-------------------------------------------------------------------------|-------------|-------------------|-----------------------------------------|--------------|----------------|
| Contact email: aparker@advanceenergypartners.com                                                                                                            |                                                                         |             | Incident #        | (assigned by OCD) nAPP2217150365        |              |                |
| Contact mailing address: 11490 Westheimer Rd. Suite 950.<br>Houston, TX 77077                                                                               |                                                                         |             |                   |                                         |              |                |
|                                                                                                                                                             |                                                                         |             | Location          | of R                                    | Release So   | ource          |
| Latitude 32.4423143 Longitude -103.5397590                                                                                                                  |                                                                         |             |                   |                                         |              |                |
| Site Name 20                                                                                                                                                | 0220511-12                                                              | 16-hydrovac |                   |                                         | Site Type    | Production Pad |
| Date Release                                                                                                                                                | Discovered                                                              | 05/05/2022  |                   |                                         | API# (if app | licable)       |
| Unit Letter                                                                                                                                                 | Section                                                                 | Township    | Range             |                                         | Coun         | ty             |
| В                                                                                                                                                           | 35                                                                      | 21S         | 33E               | Lea                                     |              |                |
| Nature and Volume of Release  Material(s) Released (Select all that apply and attach calculations or specific justification for the volumes provided below) |                                                                         |             |                   |                                         |              |                |
| Crude Oil Volume Released (bbls)                                                                                                                            |                                                                         | 11 cuicuiu  | tions of specific | Volume Recovered (bbls)                 |              |                |
| Produced                                                                                                                                                    | Produced Water Volume Released (bbls)                                   |             |                   | Volume Recovered (bbls)                 |              |                |
|                                                                                                                                                             | Is the concentration of dissolved chloride produced water >10,000 mg/l? |             |                   | e in the                                | ☐ Yes ☐ No   |                |
| Condensate Volume Released (bbls)                                                                                                                           |                                                                         |             |                   | Volume Recovered (bbls)                 |              |                |
| Natural Gas Volume Released (Mcf)                                                                                                                           |                                                                         |             |                   | Volume Recovered (Mcf)                  |              |                |
| ✓ Other (describe)       Volume/Weight Released (provide units)         Hydrovac slurry 23 cubic yards                                                      |                                                                         |             | )                 | Volume/Weight Recovered (provide units) |              |                |
| Cause of Release: Hydrovac disposal on production pad. Impacted area is approximately 614 sq. ft mapped by GPS with +/- 1-foot resolution.                  |                                                                         |             |                   |                                         |              |                |
| Volume calculation: 614 sq. ft. x 1 ft depth = 614 cubic feet/27 = 23 cubic yards                                                                           |                                                                         |             |                   |                                         |              |                |
|                                                                                                                                                             |                                                                         |             |                   |                                         |              |                |
|                                                                                                                                                             |                                                                         |             |                   |                                         |              |                |