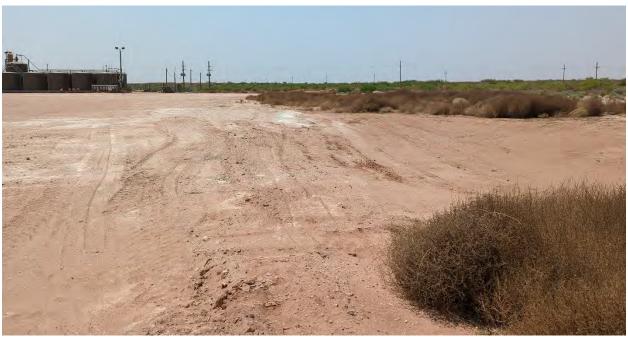

#### **Responsible Party**

OGRID: 372417

| Contact Name: Andrew Parker                                                                                                                                 |                                                                         |             | Contact Te        | elephone: 832-672-4700 (office)         |              |                |
|-------------------------------------------------------------------------------------------------------------------------------------------------------------|-------------------------------------------------------------------------|-------------|-------------------|-----------------------------------------|--------------|----------------|
| Contact email: aparker@advanceenergypartners.com                                                                                                            |                                                                         |             | Incident #        | (assigned by OCD) nAPP2217150365        |              |                |
| Contact mailing address: 11490 Westheimer Rd. Suite 950.<br>Houston, TX 77077                                                                               |                                                                         |             |                   |                                         |              |                |
|                                                                                                                                                             |                                                                         |             | Location          | of R                                    | Release So   | ource          |
| Latitude 32.4423143 Longitude -103.5397590                                                                                                                  |                                                                         |             |                   |                                         |              |                |
| Site Name 20                                                                                                                                                | 0220511-12                                                              | 16-hydrovac |                   |                                         | Site Type    | Production Pad |
| Date Release                                                                                                                                                | Discovered                                                              | 05/05/2022  |                   |                                         | API# (if app | licable)       |
| Unit Letter                                                                                                                                                 | Section                                                                 | Township    | Range             |                                         | Coun         | ty             |
| В                                                                                                                                                           | 35                                                                      | 21S         | 33E               | Lea                                     |              |                |
| Nature and Volume of Release  Material(s) Released (Select all that apply and attach calculations or specific justification for the volumes provided below) |                                                                         |             |                   |                                         |              |                |
| Crude Oil Volume Released (bbls)                                                                                                                            |                                                                         | 11 cuicuiu  | tions of specific | Volume Recovered (bbls)                 |              |                |
| Produced                                                                                                                                                    | Produced Water Volume Released (bbls)                                   |             |                   | Volume Recovered (bbls)                 |              |                |
|                                                                                                                                                             | Is the concentration of dissolved chloride produced water >10,000 mg/l? |             |                   | e in the                                | ☐ Yes ☐ No   |                |
| Condensate Volume Released (bbls)                                                                                                                           |                                                                         |             |                   | Volume Recovered (bbls)                 |              |                |
| Natural Gas Volume Released (Mcf)                                                                                                                           |                                                                         |             |                   | Volume Recovered (Mcf)                  |              |                |
| ✓ Other (describe)       Volume/Weight Released (provide units)         Hydrovac slurry 23 cubic yards                                                      |                                                                         |             | )                 | Volume/Weight Recovered (provide units) |              |                |
| Cause of Release: Hydrovac disposal on production pad. Impacted area is approximately 614 sq. ft mapped by GPS with +/- 1-foot resolution.                  |                                                                         |             |                   |                                         |              |                |
| Volume calculation: 614 sq. ft. x 1 ft depth = 614 cubic feet/27 = 23 cubic yards                                                                           |                                                                         |             |                   |                                         |              |                |
|                                                                                                                                                             |                                                                         |             |                   |                                         |              |                |
|                                                                                                                                                             |                                                                         |             |                   |                                         |              |                |