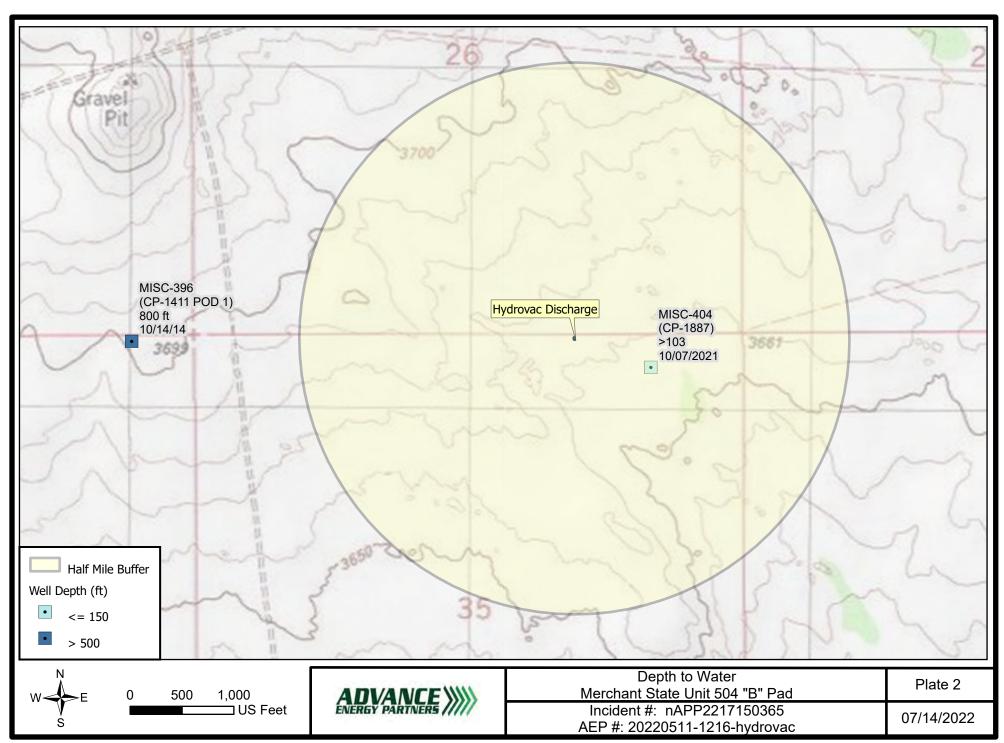

#### **Responsible Party**

OGRID: 372417

| Contact Name: Andrew Parker                                                                                                                                 |                                                                         |             | Contact Te        | elephone: 832-672-4700 (office)         |              |                |
|-------------------------------------------------------------------------------------------------------------------------------------------------------------|-------------------------------------------------------------------------|-------------|-------------------|-----------------------------------------|--------------|----------------|
| Contact email: aparker@advanceenergypartners.com                                                                                                            |                                                                         |             | Incident #        | (assigned by OCD) nAPP2217150365        |              |                |
| Contact mailing address: 11490 Westheimer Rd. Suite 950.<br>Houston, TX 77077                                                                               |                                                                         |             |                   |                                         |              |                |
|                                                                                                                                                             |                                                                         |             | Location          | of R                                    | Release So   | ource          |
| Latitude 32.4423143 Longitude -103.5397590                                                                                                                  |                                                                         |             |                   |                                         |              |                |
| Site Name 20                                                                                                                                                | 0220511-12                                                              | 16-hydrovac |                   |                                         | Site Type    | Production Pad |
| Date Release                                                                                                                                                | Discovered                                                              | 05/05/2022  |                   |                                         | API# (if app | licable)       |
| Unit Letter                                                                                                                                                 | Section                                                                 | Township    | Range             |                                         | Coun         | ty             |
| В                                                                                                                                                           | 35                                                                      | 21S         | 33E               | Lea                                     |              |                |
| Nature and Volume of Release  Material(s) Released (Select all that apply and attach calculations or specific justification for the volumes provided below) |                                                                         |             |                   |                                         |              |                |
| Crude Oil Volume Released (bbls)                                                                                                                            |                                                                         | 11 cuicuiu  | tions of specific | Volume Recovered (bbls)                 |              |                |
| Produced                                                                                                                                                    | Produced Water Volume Released (bbls)                                   |             |                   | Volume Recovered (bbls)                 |              |                |
|                                                                                                                                                             | Is the concentration of dissolved chloride produced water >10,000 mg/l? |             |                   | e in the                                | ☐ Yes ☐ No   |                |
| Condensate Volume Released (bbls)                                                                                                                           |                                                                         |             |                   | Volume Recovered (bbls)                 |              |                |
| Natural Gas Volume Released (Mcf)                                                                                                                           |                                                                         |             |                   | Volume Recovered (Mcf)                  |              |                |
| ✓ Other (describe)       Volume/Weight Released (provide units)         Hydrovac slurry 23 cubic yards                                                      |                                                                         |             | )                 | Volume/Weight Recovered (provide units) |              |                |
| Cause of Release: Hydrovac disposal on production pad. Impacted area is approximately 614 sq. ft mapped by GPS with +/- 1-foot resolution.                  |                                                                         |             |                   |                                         |              |                |
| Volume calculation: 614 sq. ft. x 1 ft depth = 614 cubic feet/27 = 23 cubic yards                                                                           |                                                                         |             |                   |                                         |              |                |
|                                                                                                                                                             |                                                                         |             |                   |                                         |              |                |
|                                                                                                                                                             |                                                                         |             |                   |                                         |              |                |