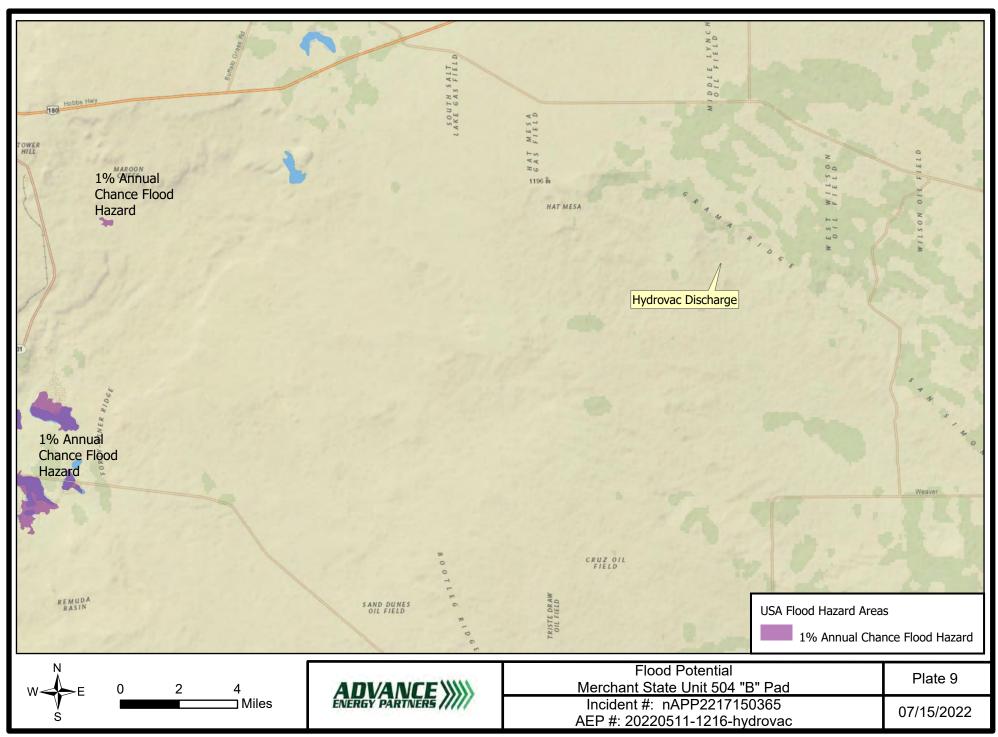

| Incident ID    | nAPP2217150365 |
|----------------|----------------|
| District RP    |                |
| Facility ID    |                |
| Application ID |                |

#### **Responsible Party**

OGRID: 372417

| Contact Name: Andrew Parker                                                                                                                                 |                                                                         |             | Contact Te        | elephone: 832-672-4700 (office)         |              |                |
|-------------------------------------------------------------------------------------------------------------------------------------------------------------|-------------------------------------------------------------------------|-------------|-------------------|-----------------------------------------|--------------|----------------|
| Contact email: aparker@advanceenergypartners.com                                                                                                            |                                                                         |             | Incident #        | (assigned by OCD) nAPP2217150365        |              |                |
| Contact mailing address: 11490 Westheimer Rd. Suite 950.<br>Houston, TX 77077                                                                               |                                                                         |             |                   |                                         |              |                |
|                                                                                                                                                             |                                                                         |             | Location          | of R                                    | Release So   | ource          |
| Latitude 32.4423143 Longitude -103.5397590                                                                                                                  |                                                                         |             |                   |                                         |              |                |
| Site Name 20                                                                                                                                                | 0220511-12                                                              | 16-hydrovac |                   |                                         | Site Type    | Production Pad |
| Date Release                                                                                                                                                | Discovered                                                              | 05/05/2022  |                   |                                         | API# (if app | licable)       |
| Unit Letter                                                                                                                                                 | Section                                                                 | Township    | Range             |                                         | Coun         | ty             |
| В                                                                                                                                                           | 35                                                                      | 21S         | 33E               | Lea                                     |              |                |
| Nature and Volume of Release  Material(s) Released (Select all that apply and attach calculations or specific justification for the volumes provided below) |                                                                         |             |                   |                                         |              |                |
| Crude Oil Volume Released (bbls)                                                                                                                            |                                                                         | 11 cuicuiu  | tions of specific | Volume Recovered (bbls)                 |              |                |
| Produced                                                                                                                                                    | Produced Water Volume Released (bbls)                                   |             |                   | Volume Recovered (bbls)                 |              |                |
|                                                                                                                                                             | Is the concentration of dissolved chloride produced water >10,000 mg/l? |             |                   | e in the                                | ☐ Yes ☐ No   |                |
| Condensate Volume Released (bbls)                                                                                                                           |                                                                         |             |                   | Volume Recovered (bbls)                 |              |                |
| Natural Gas Volume Released (Mcf)                                                                                                                           |                                                                         |             |                   | Volume Recovered (Mcf)                  |              |                |
| ✓ Other (describe)       Volume/Weight Released (provide units)         Hydrovac slurry 23 cubic yards                                                      |                                                                         |             | )                 | Volume/Weight Recovered (provide units) |              |                |
| Cause of Release: Hydrovac disposal on production pad. Impacted area is approximately 614 sq. ft mapped by GPS with +/- 1-foot resolution.                  |                                                                         |             |                   |                                         |              |                |
| Volume calculation: 614 sq. ft. x 1 ft depth = 614 cubic feet/27 = 23 cubic yards                                                                           |                                                                         |             |                   |                                         |              |                |
|                                                                                                                                                             |                                                                         |             |                   |                                         |              |                |
|                                                                                                                                                             |                                                                         |             |                   |                                         |              |                |