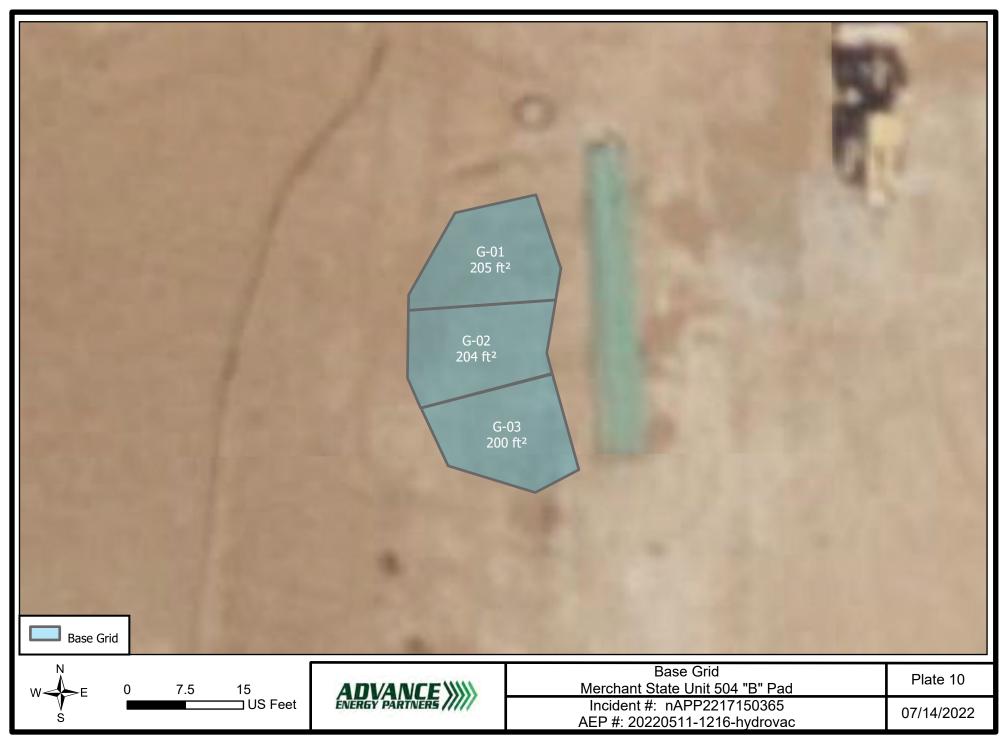

#### **Responsible Party**

OGRID: 372417

| Contact Name: Andrew Parker                                                                                                                                 |                                                                         |             | Contact Te        | elephone: 832-672-4700 (office)         |              |                |
|-------------------------------------------------------------------------------------------------------------------------------------------------------------|-------------------------------------------------------------------------|-------------|-------------------|-----------------------------------------|--------------|----------------|
| Contact email: aparker@advanceenergypartners.com                                                                                                            |                                                                         |             | Incident #        | (assigned by OCD) nAPP2217150365        |              |                |
| Contact mailing address: 11490 Westheimer Rd. Suite 950.<br>Houston, TX 77077                                                                               |                                                                         |             |                   |                                         |              |                |
|                                                                                                                                                             |                                                                         |             | Location          | of R                                    | Release So   | ource          |
| Latitude 32.4423143 Longitude -103.5397590                                                                                                                  |                                                                         |             |                   |                                         |              |                |
| Site Name 20                                                                                                                                                | 0220511-12                                                              | 16-hydrovac |                   |                                         | Site Type    | Production Pad |
| Date Release                                                                                                                                                | Discovered                                                              | 05/05/2022  |                   |                                         | API# (if app | licable)       |
| Unit Letter                                                                                                                                                 | Section                                                                 | Township    | Range             |                                         | Coun         | ty             |
| В                                                                                                                                                           | 35                                                                      | 21S         | 33E               | Lea                                     |              |                |
| Nature and Volume of Release  Material(s) Released (Select all that apply and attach calculations or specific justification for the volumes provided below) |                                                                         |             |                   |                                         |              |                |
| Crude Oil Volume Released (bbls)                                                                                                                            |                                                                         | 11 cuicuiu  | tions of specific | Volume Recovered (bbls)                 |              |                |
| Produced                                                                                                                                                    | Produced Water Volume Released (bbls)                                   |             |                   | Volume Recovered (bbls)                 |              |                |
|                                                                                                                                                             | Is the concentration of dissolved chloride produced water >10,000 mg/l? |             |                   | e in the                                | ☐ Yes ☐ No   |                |
| Condensate Volume Released (bbls)                                                                                                                           |                                                                         |             |                   | Volume Recovered (bbls)                 |              |                |
| Natural Gas Volume Released (Mcf)                                                                                                                           |                                                                         |             |                   | Volume Recovered (Mcf)                  |              |                |
| ✓ Other (describe)       Volume/Weight Released (provide units)         Hydrovac slurry 23 cubic yards                                                      |                                                                         |             | )                 | Volume/Weight Recovered (provide units) |              |                |
| Cause of Release: Hydrovac disposal on production pad. Impacted area is approximately 614 sq. ft mapped by GPS with +/- 1-foot resolution.                  |                                                                         |             |                   |                                         |              |                |
| Volume calculation: 614 sq. ft. x 1 ft depth = 614 cubic feet/27 = 23 cubic yards                                                                           |                                                                         |             |                   |                                         |              |                |
|                                                                                                                                                             |                                                                         |             |                   |                                         |              |                |
|                                                                                                                                                             |                                                                         |             |                   |                                         |              |                |