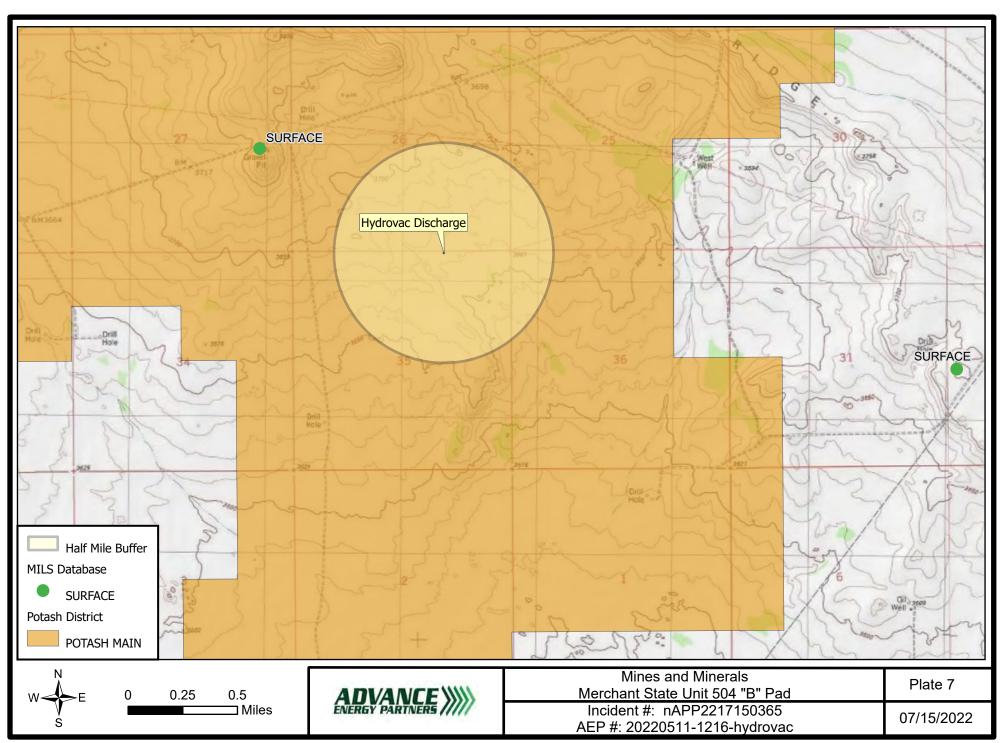

| Incident ID    | nAPP2217150365 |
|----------------|----------------|
| District RP    |                |
| Facility ID    |                |
| Application ID |                |

#### **Responsible Party**

OGRID: 372417

| Contact Name: Andrew Parker                                                                                                                                 |                                                                         |             | Contact Te        | elephone: 832-672-4700 (office)         |              |                |
|-------------------------------------------------------------------------------------------------------------------------------------------------------------|-------------------------------------------------------------------------|-------------|-------------------|-----------------------------------------|--------------|----------------|
| Contact email: aparker@advanceenergypartners.com                                                                                                            |                                                                         |             | Incident #        | (assigned by OCD) nAPP2217150365        |              |                |
| Contact mailing address: 11490 Westheimer Rd. Suite 950.<br>Houston, TX 77077                                                                               |                                                                         |             |                   |                                         |              |                |
|                                                                                                                                                             |                                                                         |             | Location          | of R                                    | Release So   | ource          |
| Latitude 32.4423143 Longitude -103.5397590                                                                                                                  |                                                                         |             |                   |                                         |              |                |
| Site Name 20                                                                                                                                                | 0220511-12                                                              | 16-hydrovac |                   |                                         | Site Type    | Production Pad |
| Date Release                                                                                                                                                | Discovered                                                              | 05/05/2022  |                   |                                         | API# (if app | licable)       |
| Unit Letter                                                                                                                                                 | Section                                                                 | Township    | Range             |                                         | Coun         | ty             |
| В                                                                                                                                                           | 35                                                                      | 21S         | 33E               | Lea                                     |              |                |
| Nature and Volume of Release  Material(s) Released (Select all that apply and attach calculations or specific justification for the volumes provided below) |                                                                         |             |                   |                                         |              |                |
| Crude Oil Volume Released (bbls)                                                                                                                            |                                                                         | 11 cuicuiu  | tions of specific | Volume Recovered (bbls)                 |              |                |
| Produced                                                                                                                                                    | Produced Water Volume Released (bbls)                                   |             |                   | Volume Recovered (bbls)                 |              |                |
|                                                                                                                                                             | Is the concentration of dissolved chloride produced water >10,000 mg/l? |             |                   | e in the                                | ☐ Yes ☐ No   |                |
| Condensate Volume Released (bbls)                                                                                                                           |                                                                         |             |                   | Volume Recovered (bbls)                 |              |                |
| Natural Gas Volume Released (Mcf)                                                                                                                           |                                                                         |             |                   | Volume Recovered (Mcf)                  |              |                |
| ✓ Other (describe)       Volume/Weight Released (provide units)         Hydrovac slurry 23 cubic yards                                                      |                                                                         |             | )                 | Volume/Weight Recovered (provide units) |              |                |
| Cause of Release: Hydrovac disposal on production pad. Impacted area is approximately 614 sq. ft mapped by GPS with +/- 1-foot resolution.                  |                                                                         |             |                   |                                         |              |                |
| Volume calculation: 614 sq. ft. x 1 ft depth = 614 cubic feet/27 = 23 cubic yards                                                                           |                                                                         |             |                   |                                         |              |                |
|                                                                                                                                                             |                                                                         |             |                   |                                         |              |                |
|                                                                                                                                                             |                                                                         |             |                   |                                         |              |                |