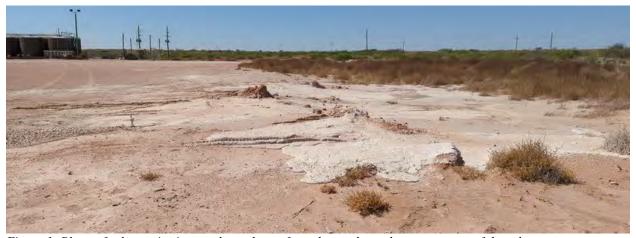

#### **Responsible Party**

OGRID: 372417

| Contact Name: Andrew Parker                                                                                                                                 |                                                                         |             | Contact Te        | elephone: 832-672-4700 (office)         |              |                |
|-------------------------------------------------------------------------------------------------------------------------------------------------------------|-------------------------------------------------------------------------|-------------|-------------------|-----------------------------------------|--------------|----------------|
| Contact email: aparker@advanceenergypartners.com                                                                                                            |                                                                         |             | Incident #        | (assigned by OCD) nAPP2217150365        |              |                |
| Contact mailing address: 11490 Westheimer Rd. Suite 950.<br>Houston, TX 77077                                                                               |                                                                         |             |                   |                                         |              |                |
|                                                                                                                                                             |                                                                         |             | Location          | of R                                    | Release So   | ource          |
| Latitude 32.4423143 Longitude -103.5397590                                                                                                                  |                                                                         |             |                   |                                         |              |                |
| Site Name 20                                                                                                                                                | 0220511-12                                                              | 16-hydrovac |                   |                                         | Site Type    | Production Pad |
| Date Release                                                                                                                                                | Discovered                                                              | 05/05/2022  |                   |                                         | API# (if app | licable)       |
| Unit Letter                                                                                                                                                 | Section                                                                 | Township    | Range             |                                         | Coun         | ty             |
| В                                                                                                                                                           | 35                                                                      | 21S         | 33E               | Lea                                     |              |                |
| Nature and Volume of Release  Material(s) Released (Select all that apply and attach calculations or specific justification for the volumes provided below) |                                                                         |             |                   |                                         |              |                |
| Crude Oil Volume Released (bbls)                                                                                                                            |                                                                         | 11 cuicuiu  | tions of specific | Volume Recovered (bbls)                 |              |                |
| Produced                                                                                                                                                    | Produced Water Volume Released (bbls)                                   |             |                   | Volume Recovered (bbls)                 |              |                |
|                                                                                                                                                             | Is the concentration of dissolved chloride produced water >10,000 mg/l? |             |                   | e in the                                | ☐ Yes ☐ No   |                |
| Condensate Volume Released (bbls)                                                                                                                           |                                                                         |             |                   | Volume Recovered (bbls)                 |              |                |
| Natural Gas Volume Released (Mcf)                                                                                                                           |                                                                         |             |                   | Volume Recovered (Mcf)                  |              |                |
| ✓ Other (describe)       Volume/Weight Released (provide units)         Hydrovac slurry 23 cubic yards                                                      |                                                                         |             | )                 | Volume/Weight Recovered (provide units) |              |                |
| Cause of Release: Hydrovac disposal on production pad. Impacted area is approximately 614 sq. ft mapped by GPS with +/- 1-foot resolution.                  |                                                                         |             |                   |                                         |              |                |
| Volume calculation: 614 sq. ft. x 1 ft depth = 614 cubic feet/27 = 23 cubic yards                                                                           |                                                                         |             |                   |                                         |              |                |
|                                                                                                                                                             |                                                                         |             |                   |                                         |              |                |
|                                                                                                                                                             |                                                                         |             |                   |                                         |              |                |