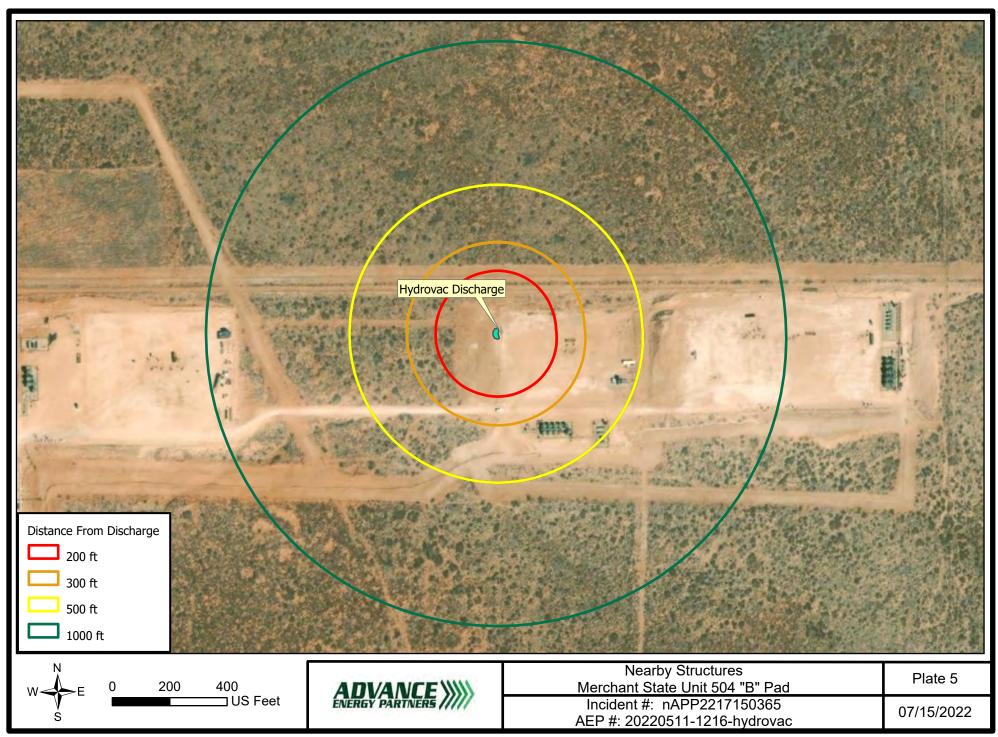

#### **Responsible Party**

OGRID: 372417

| Contact Name: Andrew Parker                                                                                                                                 |                                                                         |             | Contact Te        | elephone: 832-672-4700 (office)         |              |                |
|-------------------------------------------------------------------------------------------------------------------------------------------------------------|-------------------------------------------------------------------------|-------------|-------------------|-----------------------------------------|--------------|----------------|
| Contact email: aparker@advanceenergypartners.com                                                                                                            |                                                                         |             | Incident #        | (assigned by OCD) nAPP2217150365        |              |                |
| Contact mailing address: 11490 Westheimer Rd. Suite 950.<br>Houston, TX 77077                                                                               |                                                                         |             |                   |                                         |              |                |
|                                                                                                                                                             |                                                                         |             | Location          | of R                                    | Release So   | ource          |
| Latitude 32.4423143 Longitude -103.5397590                                                                                                                  |                                                                         |             |                   |                                         |              |                |
| Site Name 20                                                                                                                                                | 0220511-12                                                              | 16-hydrovac |                   |                                         | Site Type    | Production Pad |
| Date Release                                                                                                                                                | Discovered                                                              | 05/05/2022  |                   |                                         | API# (if app | licable)       |
| Unit Letter                                                                                                                                                 | Section                                                                 | Township    | Range             |                                         | Coun         | ty             |
| В                                                                                                                                                           | 35                                                                      | 21S         | 33E               | Lea                                     |              |                |
| Nature and Volume of Release  Material(s) Released (Select all that apply and attach calculations or specific justification for the volumes provided below) |                                                                         |             |                   |                                         |              |                |
| Crude Oil Volume Released (bbls)                                                                                                                            |                                                                         | 11 cuicuiu  | tions of specific | Volume Recovered (bbls)                 |              |                |
| Produced                                                                                                                                                    | Produced Water Volume Released (bbls)                                   |             |                   | Volume Recovered (bbls)                 |              |                |
|                                                                                                                                                             | Is the concentration of dissolved chloride produced water >10,000 mg/l? |             |                   | e in the                                | ☐ Yes ☐ No   |                |
| Condensate Volume Released (bbls)                                                                                                                           |                                                                         |             |                   | Volume Recovered (bbls)                 |              |                |
| Natural Gas Volume Released (Mcf)                                                                                                                           |                                                                         |             |                   | Volume Recovered (Mcf)                  |              |                |
| ✓ Other (describe)       Volume/Weight Released (provide units)         Hydrovac slurry 23 cubic yards                                                      |                                                                         |             | )                 | Volume/Weight Recovered (provide units) |              |                |
| Cause of Release: Hydrovac disposal on production pad. Impacted area is approximately 614 sq. ft mapped by GPS with +/- 1-foot resolution.                  |                                                                         |             |                   |                                         |              |                |
| Volume calculation: 614 sq. ft. x 1 ft depth = 614 cubic feet/27 = 23 cubic yards                                                                           |                                                                         |             |                   |                                         |              |                |
|                                                                                                                                                             |                                                                         |             |                   |                                         |              |                |
|                                                                                                                                                             |                                                                         |             |                   |                                         |              |                |