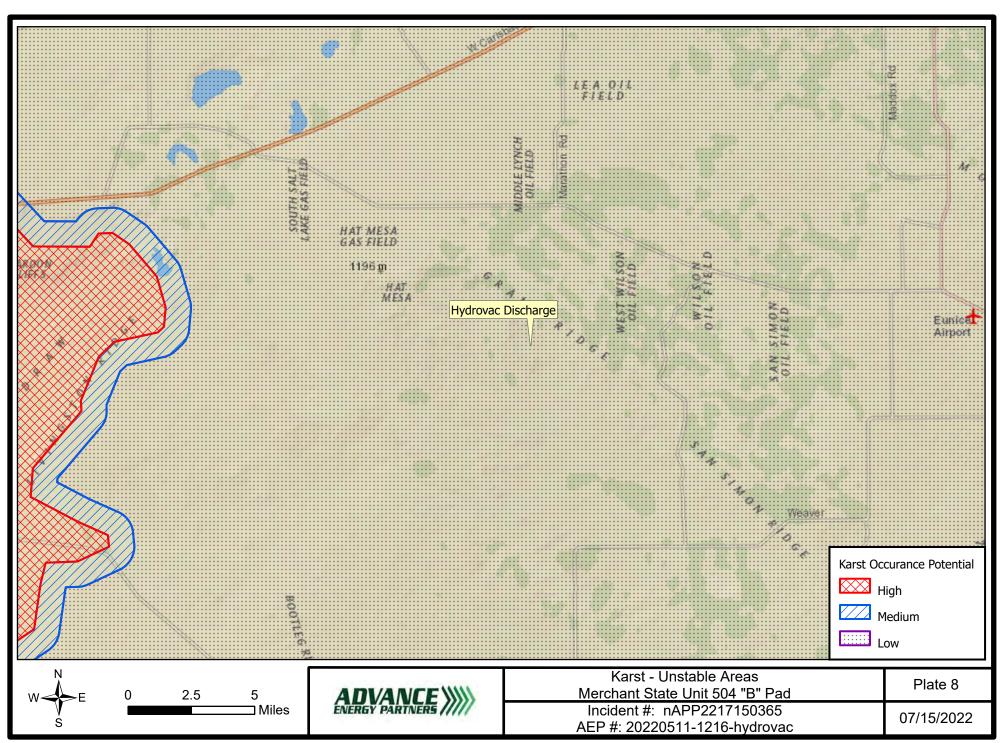

| Incident ID    | nAPP2217150365 |
|----------------|----------------|
| District RP    |                |
| Facility ID    |                |
| Application ID |                |

#### **Responsible Party**

OGRID: 372417

| Contact Name: Andrew Parker                                                                                                                                 |                                                                         |             | Contact Te        | elephone: 832-672-4700 (office)         |              |                |
|-------------------------------------------------------------------------------------------------------------------------------------------------------------|-------------------------------------------------------------------------|-------------|-------------------|-----------------------------------------|--------------|----------------|
| Contact email: aparker@advanceenergypartners.com                                                                                                            |                                                                         |             | Incident #        | (assigned by OCD) nAPP2217150365        |              |                |
| Contact mailing address: 11490 Westheimer Rd. Suite 950.<br>Houston, TX 77077                                                                               |                                                                         |             |                   |                                         |              |                |
|                                                                                                                                                             |                                                                         |             | Location          | of R                                    | Release So   | ource          |
| Latitude 32.4423143 Longitude -103.5397590                                                                                                                  |                                                                         |             |                   |                                         |              |                |
| Site Name 20                                                                                                                                                | 0220511-12                                                              | 16-hydrovac |                   |                                         | Site Type    | Production Pad |
| Date Release                                                                                                                                                | Discovered                                                              | 05/05/2022  |                   |                                         | API# (if app | licable)       |
| Unit Letter                                                                                                                                                 | Section                                                                 | Township    | Range             |                                         | Coun         | ty             |
| В                                                                                                                                                           | 35                                                                      | 21S         | 33E               | Lea                                     |              |                |
| Nature and Volume of Release  Material(s) Released (Select all that apply and attach calculations or specific justification for the volumes provided below) |                                                                         |             |                   |                                         |              |                |
| Crude Oil Volume Released (bbls)                                                                                                                            |                                                                         | 11 cuicuiu  | tions of specific | Volume Recovered (bbls)                 |              |                |
| Produced                                                                                                                                                    | Produced Water Volume Released (bbls)                                   |             |                   | Volume Recovered (bbls)                 |              |                |
|                                                                                                                                                             | Is the concentration of dissolved chloride produced water >10,000 mg/l? |             |                   | e in the                                | ☐ Yes ☐ No   |                |
| Condensate Volume Released (bbls)                                                                                                                           |                                                                         |             |                   | Volume Recovered (bbls)                 |              |                |
| Natural Gas Volume Released (Mcf)                                                                                                                           |                                                                         |             |                   | Volume Recovered (Mcf)                  |              |                |
| ✓ Other (describe)       Volume/Weight Released (provide units)         Hydrovac slurry 23 cubic yards                                                      |                                                                         |             | )                 | Volume/Weight Recovered (provide units) |              |                |
| Cause of Release: Hydrovac disposal on production pad. Impacted area is approximately 614 sq. ft mapped by GPS with +/- 1-foot resolution.                  |                                                                         |             |                   |                                         |              |                |
| Volume calculation: 614 sq. ft. x 1 ft depth = 614 cubic feet/27 = 23 cubic yards                                                                           |                                                                         |             |                   |                                         |              |                |
|                                                                                                                                                             |                                                                         |             |                   |                                         |              |                |
|                                                                                                                                                             |                                                                         |             |                   |                                         |              |                |