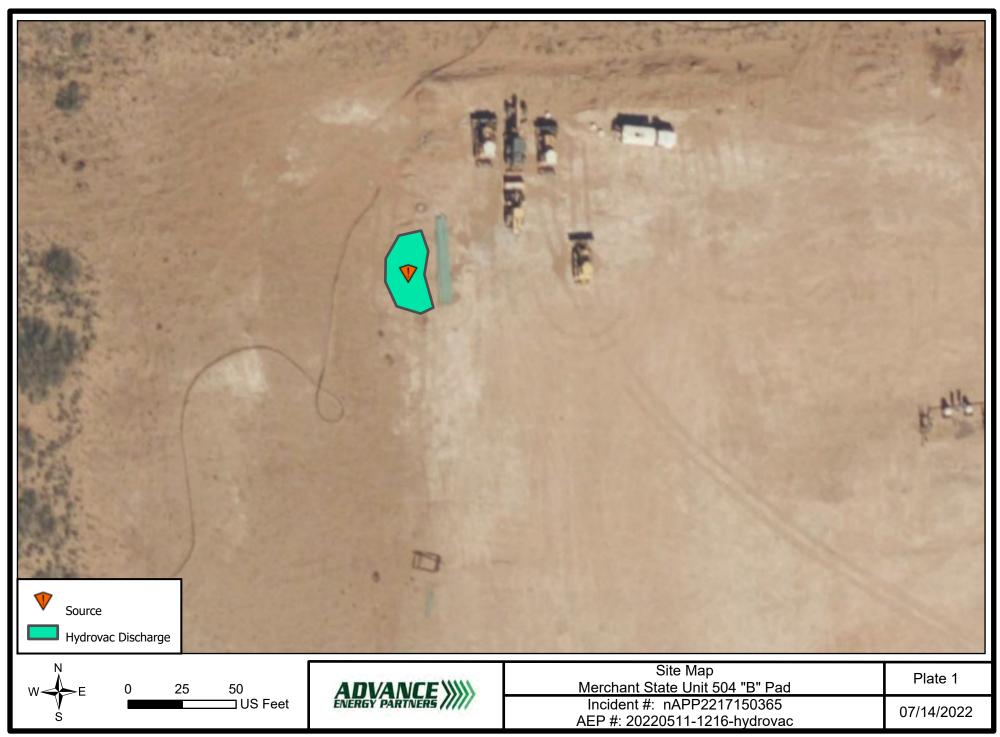

#### **Responsible Party**

OGRID: 372417

| Contact Name: Andrew Parker                                                                                                                                 |                                                                         |             | Contact Te        | elephone: 832-672-4700 (office)         |              |                |
|-------------------------------------------------------------------------------------------------------------------------------------------------------------|-------------------------------------------------------------------------|-------------|-------------------|-----------------------------------------|--------------|----------------|
| Contact email: aparker@advanceenergypartners.com                                                                                                            |                                                                         |             | Incident #        | (assigned by OCD) nAPP2217150365        |              |                |
| Contact mailing address: 11490 Westheimer Rd. Suite 950.<br>Houston, TX 77077                                                                               |                                                                         |             |                   |                                         |              |                |
|                                                                                                                                                             |                                                                         |             | Location          | of R                                    | Release So   | ource          |
| Latitude 32.4423143 Longitude -103.5397590                                                                                                                  |                                                                         |             |                   |                                         |              |                |
| Site Name 20                                                                                                                                                | 0220511-12                                                              | 16-hydrovac |                   |                                         | Site Type    | Production Pad |
| Date Release                                                                                                                                                | Discovered                                                              | 05/05/2022  |                   |                                         | API# (if app | licable)       |
| Unit Letter                                                                                                                                                 | Section                                                                 | Township    | Range             |                                         | Coun         | ty             |
| В                                                                                                                                                           | 35                                                                      | 21S         | 33E               | Lea                                     |              |                |
| Nature and Volume of Release  Material(s) Released (Select all that apply and attach calculations or specific justification for the volumes provided below) |                                                                         |             |                   |                                         |              |                |
| Crude Oil Volume Released (bbls)                                                                                                                            |                                                                         | 11 cuicuiu  | tions of specific | Volume Recovered (bbls)                 |              |                |
| Produced                                                                                                                                                    | Produced Water Volume Released (bbls)                                   |             |                   | Volume Recovered (bbls)                 |              |                |
|                                                                                                                                                             | Is the concentration of dissolved chloride produced water >10,000 mg/l? |             |                   | e in the                                | ☐ Yes ☐ No   |                |
| Condensate Volume Released (bbls)                                                                                                                           |                                                                         |             |                   | Volume Recovered (bbls)                 |              |                |
| Natural Gas Volume Released (Mcf)                                                                                                                           |                                                                         |             |                   | Volume Recovered (Mcf)                  |              |                |
| ✓ Other (describe)       Volume/Weight Released (provide units)         Hydrovac slurry 23 cubic yards                                                      |                                                                         |             | )                 | Volume/Weight Recovered (provide units) |              |                |
| Cause of Release: Hydrovac disposal on production pad. Impacted area is approximately 614 sq. ft mapped by GPS with +/- 1-foot resolution.                  |                                                                         |             |                   |                                         |              |                |
| Volume calculation: 614 sq. ft. x 1 ft depth = 614 cubic feet/27 = 23 cubic yards                                                                           |                                                                         |             |                   |                                         |              |                |
|                                                                                                                                                             |                                                                         |             |                   |                                         |              |                |
|                                                                                                                                                             |                                                                         |             |                   |                                         |              |                |