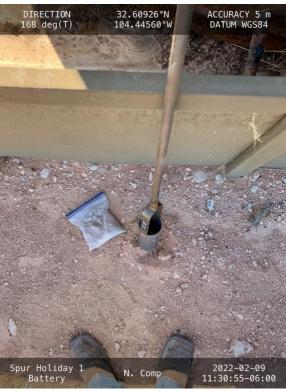

# Site Assessment and Soil Sampling Results

On February 9, 2022, Paragon sent an Environmental Technician to the site to conduct a Liner inspection and to obtain soil samples. The results of this sampling event are in the following data table and all the laboratory results can be found in Appendix E.

2-9-22 Soil Sample Results

|           | NMOCD Table 1 Closure Criteria 19.15.29 NMAC (High Karst Area) |                                      |                                      |     |     |     |                                     |                                          |
|-----------|----------------------------------------------------------------|--------------------------------------|--------------------------------------|-----|-----|-----|-------------------------------------|------------------------------------------|
| Sample Da | te 2-9-22                                                      | Closure<br>Criteria<br>≤ 50<br>mg/kg | Closure<br>Criteria<br>≤ 10<br>mg/kg |     |     |     | Closure<br>Criteria<br>100<br>mg/kg | Closure<br>Criteria<br><u>6</u> 00 mg/kg |
| Sample ID | Depth<br>(BGS)                                                 | ВТЕХ                                 | Benzene                              | GRO | DRO | MRO | Total TPH                           | CHLORIDES                                |
| N. COMP.  | 0                                                              | ND                                   | ND                                   | ND  | ND  | ND  | ND                                  | 16                                       |
| E. COMP.  | 0                                                              | ND                                   | ND                                   | ND  | ND  | ND  | ND                                  | 144                                      |
| S. COMP.  | 0                                                              | ND                                   | ND                                   | ND  | ND  | ND  | ND                                  | 32                                       |
| W. COMP.  | 0                                                              | ND                                   | ND                                   | ND  | ND  | ND  | ND                                  | 32                                       |

ND- Analyte Not Detected

The liner was cleaned prior to the inspection. The 48-hour notification was given to the state on 2-7-22, see Appendix F. During the inspection, there were no obvious rips or tears in the liner to make me believe that the liner needs any repair or has lost the integrity to contain any spilled fluids. The liner report can also be found in Appendix F.