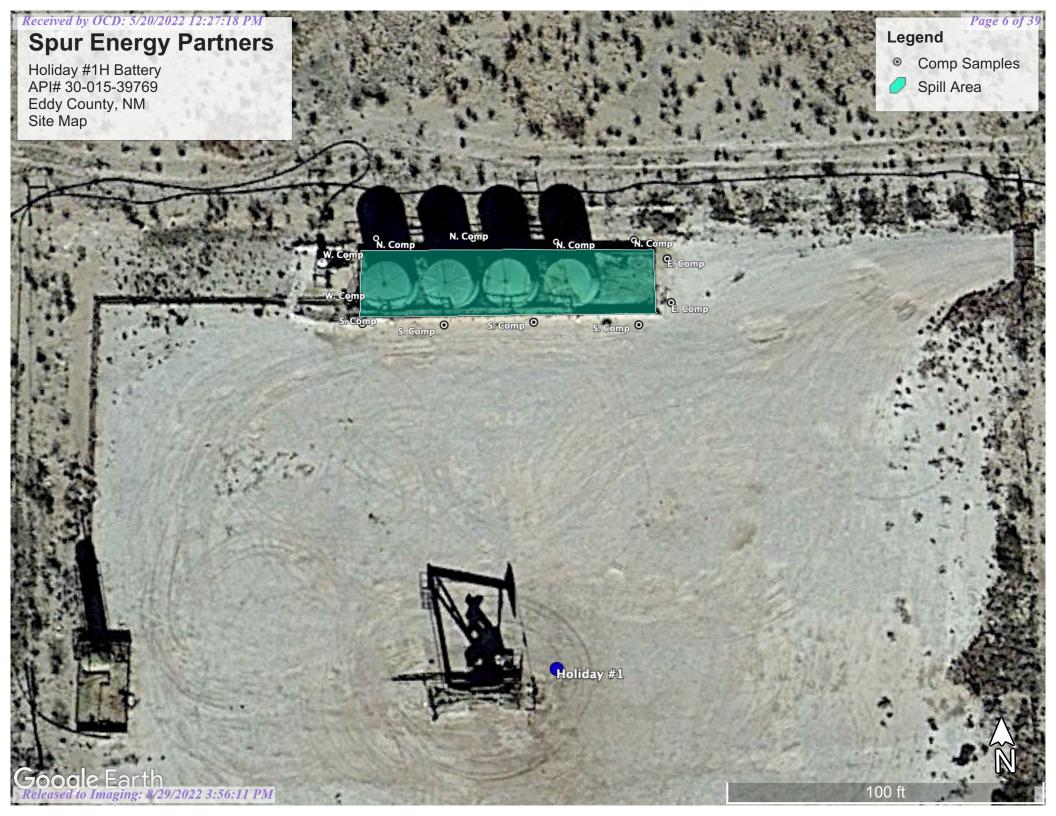

#### **Release Description and Assessment**

This release was caused by corrosion developing a hole in a four-inch water line. The release was contained in the falcon-lined containment. A vacuum truck was dispatched to aid in the recovery of the fluids and placed the recovered fluids back into the water tank. The line was repaired and put back into service.

# Site Assessment and Soil Sampling Results

On February 9, 2022, Paragon sent an Environmental Technician to the site to conduct a Liner inspection and to obtain soil samples. The results of this sampling event are in the following data table and all the laboratory results can be found in Appendix E.

2-9-22 Soil Sample Results

|           | NMOCD Table 1 Closure Criteria 19.15.29 NMAC (High Karst Area) |                                      |                                      |     |     |     |                                     |                                          |
|-----------|----------------------------------------------------------------|--------------------------------------|--------------------------------------|-----|-----|-----|-------------------------------------|------------------------------------------|
| Sample Da | te 2-9-22                                                      | Closure<br>Criteria<br>≤ 50<br>mg/kg | Closure<br>Criteria<br>≤ 10<br>mg/kg |     |     |     | Closure<br>Criteria<br>100<br>mg/kg | Closure<br>Criteria<br><u>6</u> 00 mg/kg |
| Sample ID | Depth<br>(BGS)                                                 | ВТЕХ                                 | Benzene                              | GRO | DRO | MRO | Total TPH                           | CHLORIDES                                |
| N. COMP.  | 0                                                              | ND                                   | ND                                   | ND  | ND  | ND  | ND                                  | 16                                       |
| E. COMP.  | 0                                                              | ND                                   | ND                                   | ND  | ND  | ND  | ND                                  | 144                                      |
| S. COMP.  | 0                                                              | ND                                   | ND                                   | ND  | ND  | ND  | ND                                  | 32                                       |
| W. COMP.  | 0                                                              | ND                                   | ND                                   | ND  | ND  | ND  | ND                                  | 32                                       |

ND- Analyte Not Detected

The liner was cleaned prior to the inspection. The 48-hour notification was given to the state on 2-7-22, see Appendix F. During the inspection, there were no obvious rips or tears in the liner to make me believe that the liner needs any repair or has lost the integrity to contain any spilled fluids. The liner report can also be found in Appendix F.