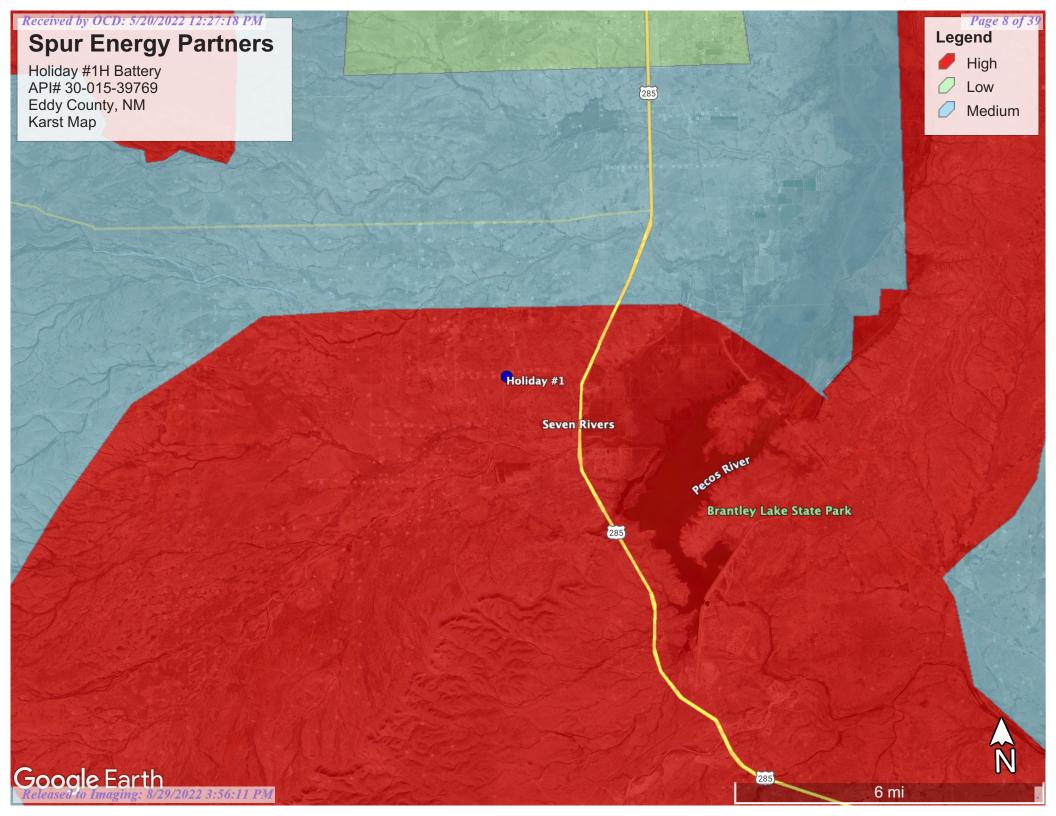

# Soil Survey

Per the New Mexico Bureau of Geology and Mineral Resources, the geology is in the Piedmont alluvial deposits (Holocene to lower Pleistocene)-Includes deposits of higher gradient tributaries bordering major stream valleys, alluvial veneers of the piedmont slope, and alluvial fans. May locally include uppermost Pliocene deposits (QP). According to the United States Department of Agriculture Natural Resources Conservation Service soil survey, the soil in this area is comprised of the Reeves-Gypsum land complex, with 0 to 3 percent slopes. The drainage courses in this area are well-drained. There is a **high** potential for karst geology to be present in the area of the Holiday (Appendix B).