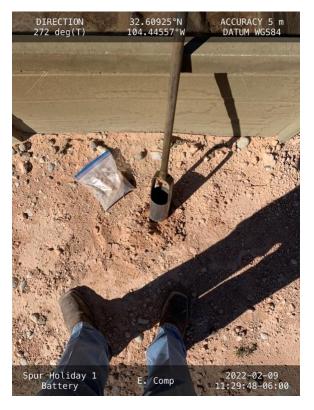

# Site Assessment and Soil Sampling Results

On February 9, 2022, Paragon sent an Environmental Technician to the site to conduct a Liner inspection and to obtain soil samples. The results of this sampling event are in the following data table and all the laboratory results can be found in Appendix E.

2-9-22 Soil Sample Results

|           | NMOCD Table 1 Closure Criteria 19.15.29 NMAC (High Karst Area) |                                      |                                      |     |     |     |                                     |                                          |
|-----------|----------------------------------------------------------------|--------------------------------------|--------------------------------------|-----|-----|-----|-------------------------------------|------------------------------------------|
| Sample Da | te 2-9-22                                                      | Closure<br>Criteria<br>≤ 50<br>mg/kg | Closure<br>Criteria<br>≤ 10<br>mg/kg |     |     |     | Closure<br>Criteria<br>100<br>mg/kg | Closure<br>Criteria<br><u>6</u> 00 mg/kg |
| Sample ID | Depth<br>(BGS)                                                 | ВТЕХ                                 | Benzene                              | GRO | DRO | MRO | Total TPH                           | CHLORIDES                                |
| N. COMP.  | 0                                                              | ND                                   | ND                                   | ND  | ND  | ND  | ND                                  | 16                                       |
| E. COMP.  | 0                                                              | ND                                   | ND                                   | ND  | ND  | ND  | ND                                  | 144                                      |
| S. COMP.  | 0                                                              | ND                                   | ND                                   | ND  | ND  | ND  | ND                                  | 32                                       |
| W. COMP.  | 0                                                              | ND                                   | ND                                   | ND  | ND  | ND  | ND                                  | 32                                       |

ND- Analyte Not Detected

The liner was cleaned prior to the inspection. The 48-hour notification was given to the state on 2-7-22, see Appendix F. During the inspection, there were no obvious rips or tears in the liner to make me believe that the liner needs any repair or has lost the integrity to contain any spilled fluids. The liner report can also be found in Appendix F.