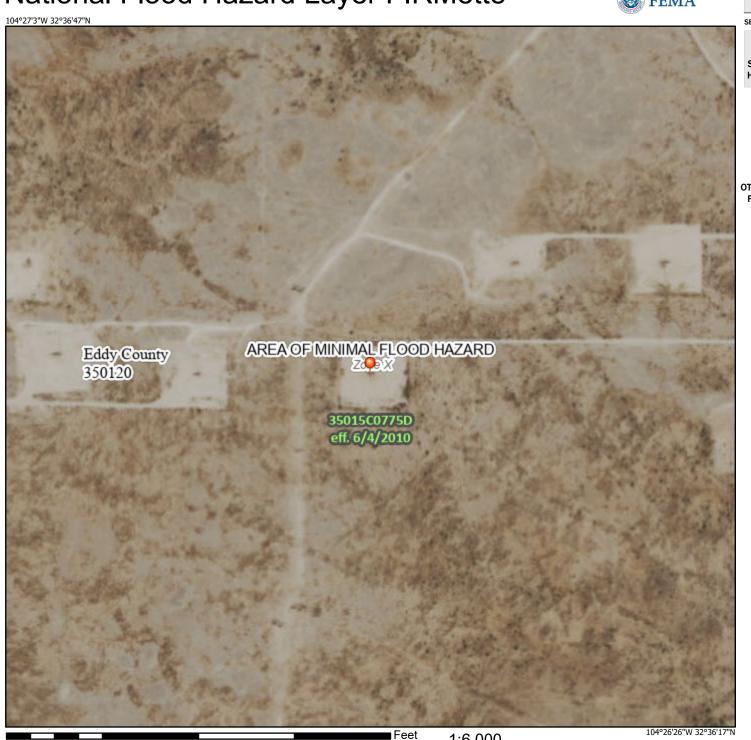

# Received by OCD: 5/20/2022 12:27:18 PM National Flood Hazard Layer FIRMette

SEE FIS REPORT FOR DETAILED LEGEND AND INDEX MAP FOR FIRM PANEL LAYOUT Without Base Flood Elevation (BFE) With BFE or Depth Zone AE, AO, AH, VE, AR SPECIAL FLOOD HAZARD AREAS Regulatory Floodway 0.2% Annual Chance Flood Hazard, Areas of 1% annual chance flood with average depth less than one foot or with drainage areas of less than one square mile Zone X **Future Conditions 1% Annual** Chance Flood Hazard Zone X Area with Reduced Flood Risk due to Levee. See Notes. Zone X OTHER AREAS OF FLOOD HAZARD Area with Flood Risk due to Levee Zone D NO SCREEN Area of Minimal Flood Hazard Zone X Effective LOMRs OTHER AREAS Area of Undetermined Flood Hazard Zone D - - - Channel, Culvert, or Storm Sewer **GENERAL** STRUCTURES | LILLI Levee, Dike, or Floodwall 20.2 Cross Sections with 1% Annual Chance 17.5 Water Surface Elevation **Coastal Transect** ---- 513---- Base Flood Elevation Line (BFE) Limit of Study Jurisdiction Boundary **Coastal Transect Baseline** OTHER Profile Baseline

> Digital Data Available No Digital Data Available

Unmapped

**FEATURES** 

MAP PANELS

This map complies with FEMA's standards for the use of digital flood maps if it is not void as described below.

an authoritative property location.

The pin displayed on the map is an approximate point selected by the user and does not represent

Hydrographic Feature

The basemap shown complies with FEMA's basemap accuracy standards The flood hazard information is derived directly from the

authoritative NFHL web services provided by FEMA. This map was exported on 3/24/2022 at 12:58 PM and does not reflect changes or amendments subsequent to this date and time. The NFHL and effective information may change or become superseded by new data over time.

This map image is void if the one or more of the following map elements do not appear: basemap imagery, flood zone labels, legend, scale bar, map creation date, community identifiers, FIRM panel number, and FIRM effective date. Map images for unmapped and unmodernized areas cannot be used for regulatory purposes.