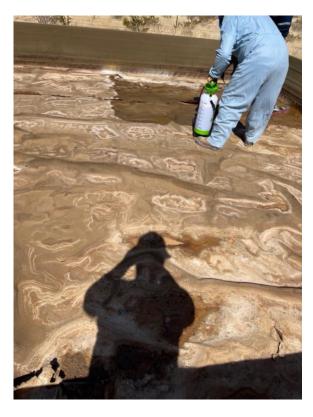

#### **Release Description and Assessment**

This release was caused by corrosion developing a hole in a four-inch water line. The release was contained in the falcon-lined containment. A vacuum truck was dispatched to aid in the recovery of the fluids and placed the recovered fluids back into the water tank. The line was repaired and put back into service.

ND- Analyte Not Detected

The liner was cleaned prior to the inspection. The 48-hour notification was given to the state on 2-7-22, see Appendix F. During the inspection, there were no obvious rips or tears in the liner to make me believe that the liner needs any repair or has lost the integrity to contain any spilled fluids. The liner report can also be found in Appendix F.