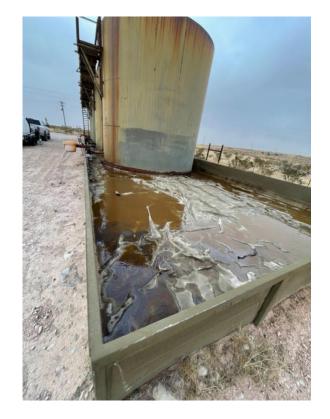

#### **Release Description and Assessment**

This release was caused by corrosion developing a hole in a four-inch water line. The release was contained in the falcon-lined containment. A vacuum truck was dispatched to aid in the recovery of the fluids and placed the recovered fluids back into the water tank. The line was repaired and put back into service.