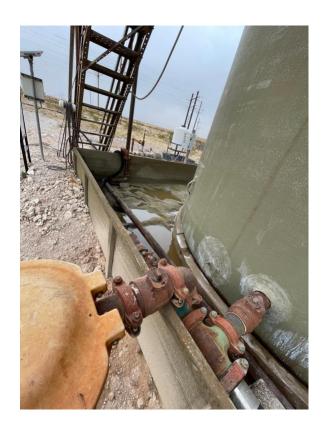

#### **Release Description and Assessment**

This release was caused by corrosion developing a hole in a four-inch water line. The release was contained in the falcon-lined containment. A vacuum truck was dispatched to aid in the recovery of the fluids and placed the recovered fluids back into the water tank. The line was repaired and put back into service.