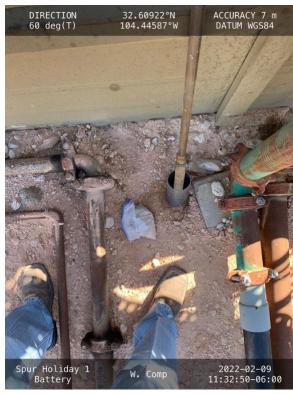

#### **Release Description and Assessment**

This release was caused by corrosion developing a hole in a four-inch water line. The release was contained in the falcon-lined containment. A vacuum truck was dispatched to aid in the recovery of the fluids and placed the recovered fluids back into the water tank. The line was repaired and put back into service.

ND- Analyte Not Detected

The liner was cleaned prior to the inspection. The 48-hour notification was given to the state on 2-7-22, see Appendix F. During the inspection, there were no obvious rips or tears in the liner to make me believe that the liner needs any repair or has lost the integrity to contain any spilled fluids. The liner report can also be found in Appendix F.