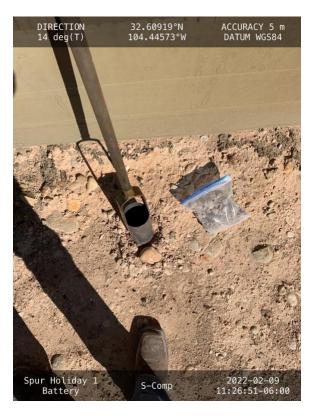

# Site Assessment and Soil Sampling Results

On February 9, 2022, Paragon sent an Environmental Technician to the site to conduct a Liner inspection and to obtain soil samples. The results of this sampling event are in the following data table and all the laboratory results can be found in Appendix E.

2-9-22 Soil Sample Results

|           | NMOCD Table 1 Closure Criteria 19.15.29 NMAC (High Karst Area) |                                      |                                      |     |     |     |                                     |                                          |
|-----------|----------------------------------------------------------------|--------------------------------------|--------------------------------------|-----|-----|-----|-------------------------------------|------------------------------------------|
| Sample Da | te 2-9-22                                                      | Closure<br>Criteria<br>≤ 50<br>mg/kg | Closure<br>Criteria<br>≤ 10<br>mg/kg |     |     |     | Closure<br>Criteria<br>100<br>mg/kg | Closure<br>Criteria<br><u>6</u> 00 mg/kg |
| Sample ID | Depth<br>(BGS)                                                 | ВТЕХ                                 | Benzene                              | GRO | DRO | MRO | Total TPH                           | CHLORIDES                                |
| N. COMP.  | 0                                                              | ND                                   | ND                                   | ND  | ND  | ND  | ND                                  | 16                                       |
| E. COMP.  | 0                                                              | ND                                   | ND                                   | ND  | ND  | ND  | ND                                  | 144                                      |
| S. COMP.  | 0                                                              | ND                                   | ND                                   | ND  | ND  | ND  | ND                                  | 32                                       |
| W. COMP.  | 0                                                              | ND                                   | ND                                   | ND  | ND  | ND  | ND                                  | 32                                       |

ND- Analyte Not Detected

The liner was cleaned prior to the inspection. The 48-hour notification was given to the state on 2-7-22, see Appendix F. During the inspection, there were no obvious rips or tears in the liner to make me believe that the liner needs any repair or has lost the integrity to contain any spilled fluids. The liner report can also be found in Appendix F.