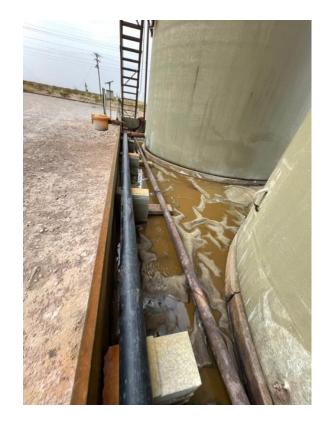

#### **Release Description and Assessment**

This release was caused by corrosion developing a hole in a four-inch water line. The release was contained in the falcon-lined containment. A vacuum truck was dispatched to aid in the recovery of the fluids and placed the recovered fluids back into the water tank. The line was repaired and put back into service.