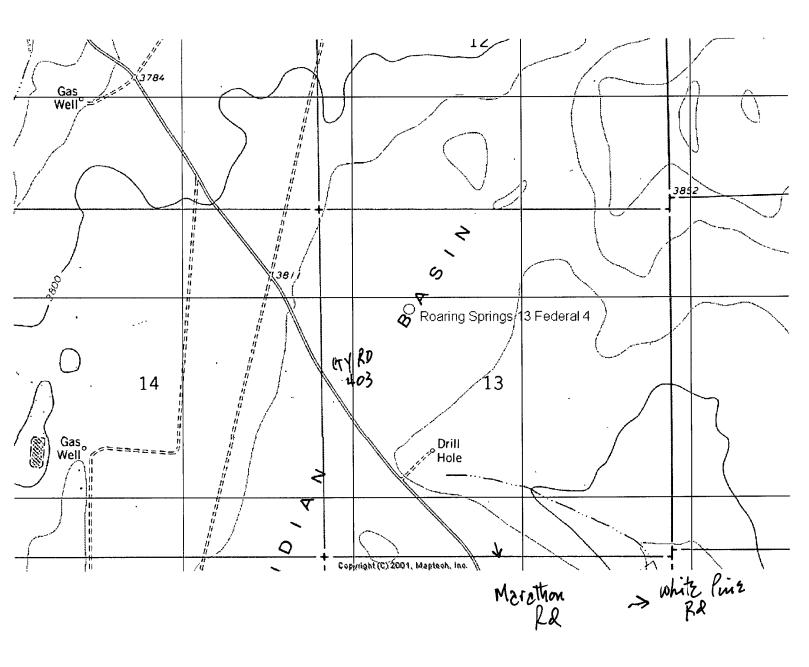

### VI. Figures & Appendices

Figure 1 – Vicinity Map Appendix A – C-141 Appendix B – Site Photos

# Figure 1 Vicinity Map

Received by OCD: 11/9/2022 11:48:36 AM

Appendix A C-141

.

~

. ....

| 1022 N. LICHUR LIL. ROUDS, NW 88240                                                                                                                                                                                                                                                                                                                                                                                        | te of New Me<br>erals and Natu                             |                                                                                                             |                                                                     | Form C-141<br>Revised October 10, 2003                                                    |  |  |  |  |
|----------------------------------------------------------------------------------------------------------------------------------------------------------------------------------------------------------------------------------------------------------------------------------------------------------------------------------------------------------------------------------------------------------------------------|------------------------------------------------------------|-------------------------------------------------------------------------------------------------------------|---------------------------------------------------------------------|-------------------------------------------------------------------------------------------|--|--|--|--|
| District III<br>1000 Rio Brazos Road, Aztec, NM 87410 , Oil Co                                                                                                                                                                                                                                                                                                                                                             | onservation D                                              |                                                                                                             |                                                                     | Submit 2 Copies to appropriate<br>District Office in accordance                           |  |  |  |  |
| District IV 1220 S                                                                                                                                                                                                                                                                                                                                                                                                         | South St. Frar<br>1ta Fe, NM 87                            |                                                                                                             |                                                                     | with Rule 116 on back<br>side of form                                                     |  |  |  |  |
| Release Notification and Corrective Action                                                                                                                                                                                                                                                                                                                                                                                 |                                                            |                                                                                                             |                                                                     |                                                                                           |  |  |  |  |
| OPERATOR Initial Report Final Report                                                                                                                                                                                                                                                                                                                                                                                       |                                                            |                                                                                                             |                                                                     |                                                                                           |  |  |  |  |
| Name of Company OXY USA WTP LP Contact RICK KERBY, HES SPECIALIST                                                                                                                                                                                                                                                                                                                                                          |                                                            |                                                                                                             |                                                                     |                                                                                           |  |  |  |  |
| Address 102 S. MAIN STREET / POB 1988 Telephone No. 505-887-8337 (O) 505-631-4972 (C)<br>CARLSBAD, NM 88221                                                                                                                                                                                                                                                                                                                |                                                            |                                                                                                             |                                                                     |                                                                                           |  |  |  |  |
| Facility Name ROARING SPRINGS 13 FEDERAL 4                                                                                                                                                                                                                                                                                                                                                                                 | Facility Ty                                                | pe WEL                                                                                                      | Ъ                                                                   | ······································                                                    |  |  |  |  |
| Surface Owner BLM Mineral Ov                                                                                                                                                                                                                                                                                                                                                                                               | vner                                                       |                                                                                                             | Lease 1                                                             | No. NM-76919                                                                              |  |  |  |  |
|                                                                                                                                                                                                                                                                                                                                                                                                                            | FION OF RE                                                 |                                                                                                             |                                                                     |                                                                                           |  |  |  |  |
|                                                                                                                                                                                                                                                                                                                                                                                                                            | North/South Line                                           | Feet from the                                                                                               | East/West Line                                                      | County                                                                                    |  |  |  |  |
| C 13 21 SOUTH 23 EAST 660'                                                                                                                                                                                                                                                                                                                                                                                                 | NORTH                                                      | 1,980'                                                                                                      | WEST                                                                | EDDY                                                                                      |  |  |  |  |
| Latitude                                                                                                                                                                                                                                                                                                                                                                                                                   | Longitu                                                    | de                                                                                                          |                                                                     |                                                                                           |  |  |  |  |
| NATU Type of Release WATER                                                                                                                                                                                                                                                                                                                                                                                                 | IRE OF REL                                                 |                                                                                                             |                                                                     |                                                                                           |  |  |  |  |
| Source of Release FLOW LINE                                                                                                                                                                                                                                                                                                                                                                                                |                                                            | blume of Release 100 BBLS Volume Recovered 20 BBLS<br>the and Hour of Occurrence Date and Hour of Discovery |                                                                     |                                                                                           |  |  |  |  |
| Was Immediate Notice Given?                                                                                                                                                                                                                                                                                                                                                                                                | 7/4/200<br>If YES, T                                       | 7 @ 10:00 A.M.<br>o Whom?                                                                                   | 7/4/200                                                             | 7 @ 10:10 A.M.                                                                            |  |  |  |  |
| 🖾 Yes 📋 No 🛄 Not Req                                                                                                                                                                                                                                                                                                                                                                                                       | uired PHON                                                 | PHONE MESSAGE LEFT WITH ARTESIA OFFICE OF NMOCD                                                             |                                                                     |                                                                                           |  |  |  |  |
| By Whom? VAN BARTON Was a Watercourse Reached?                                                                                                                                                                                                                                                                                                                                                                             |                                                            | Date and Hour 7/4/2007 @ 10:30 A.M.<br>If YES, Volume Impacting the Watercourse.                            |                                                                     |                                                                                           |  |  |  |  |
| 🗌 Yes 🖾 No                                                                                                                                                                                                                                                                                                                                                                                                                 | 11 1 50, 1                                                 | ounte impuoning t                                                                                           | no materoourse.                                                     |                                                                                           |  |  |  |  |
| If a Watercourse was Impacted, Describe Fully.*                                                                                                                                                                                                                                                                                                                                                                            |                                                            |                                                                                                             |                                                                     |                                                                                           |  |  |  |  |
|                                                                                                                                                                                                                                                                                                                                                                                                                            |                                                            |                                                                                                             |                                                                     | _                                                                                         |  |  |  |  |
|                                                                                                                                                                                                                                                                                                                                                                                                                            |                                                            |                                                                                                             |                                                                     |                                                                                           |  |  |  |  |
| Describe Cause of Problem and Remedial Action Taken.*<br>FLOW LINE HAD TWO COLLARS THAT WERE ROTTED<br>WAS FOUND TO BE SHUT TO THE FLOW LINE. OXY WII<br>REMEDIATION PLAN TO NMOCD AND BLM                                                                                                                                                                                                                                 | OUT AND DEVE<br>LL DEVELOP A                               | LOPED PIN HO<br>REMEDIATION                                                                                 | LES, AND THE I<br>PLAN AND PRO                                      | NLET TO GUN BARREL<br>)VIDE COPIES OF                                                     |  |  |  |  |
| Describe Area Affected and Cleanup Action Taken.*<br>OXY WILL DEVELOP A REMEDIATION PLAN AND NOTION AVAILABLE.                                                                                                                                                                                                                                                                                                             | Y THE BLM A                                                | ND NMOCD OF S                                                                                               | SAME AS SOON                                                        | AS IT BECOMES                                                                             |  |  |  |  |
| I hereby certify that the information given above is true and complet<br>regulations all operators are required to report and/or file certain rele<br>public health or the environment. The acceptance of a C-141 report<br>should their operations have failed to adequately investigate and rem<br>or the environment. In addition, NMOCD acceptance of a C-141 rep<br>federal, state, or local laws and/or regulations. | ase notifications a<br>by the NMOCD n<br>ediate contaminat | nd perform correct<br>arked as "Final Re<br>ion that pose a thre                                            | tive actions for rele<br>port" does not reli-<br>at to ground water | ases which may endanger<br>eve the operator of liability<br>, surface water, human health |  |  |  |  |
| 1 0 1 / 0                                                                                                                                                                                                                                                                                                                                                                                                                  |                                                            | OIL CONS                                                                                                    | ERVATION                                                            | DIVISION                                                                                  |  |  |  |  |
| Signature: Ach Kerbey                                                                                                                                                                                                                                                                                                                                                                                                      |                                                            |                                                                                                             |                                                                     |                                                                                           |  |  |  |  |
| Printed Name: RICK KERBY                                                                                                                                                                                                                                                                                                                                                                                                   | Approved by                                                | Approved by District Supervisor:                                                                            |                                                                     |                                                                                           |  |  |  |  |
| Fitle: HES SPECIALIST                                                                                                                                                                                                                                                                                                                                                                                                      | Approval Da                                                | te:                                                                                                         | Expiration I                                                        | Date:                                                                                     |  |  |  |  |
| E-mail Address: rick_kerby@oxy.com                                                                                                                                                                                                                                                                                                                                                                                         | Conditions o                                               | f Approval:                                                                                                 |                                                                     | Attached 🔲 .                                                                              |  |  |  |  |
| Date: 07/19/2007 Phone: 505-887-8337 (office)                                                                                                                                                                                                                                                                                                                                                                              |                                                            |                                                                                                             |                                                                     |                                                                                           |  |  |  |  |