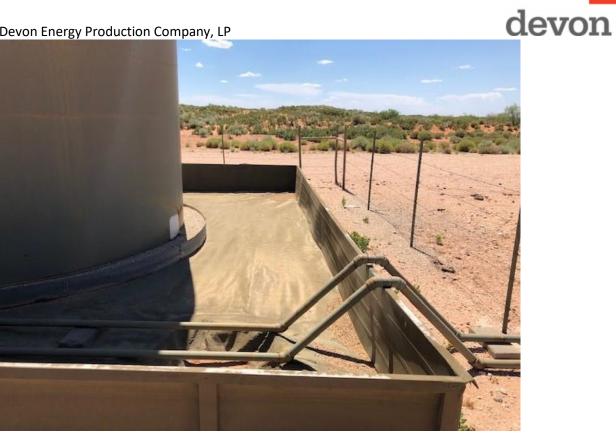

#### **Immediate Actions Taken:**

A vacuum truck was called out to recover the fluid in the containment. The tank was replaced, and the affected area on pad was scraped up and hauled to an approved landfill. Backfill was not necessary so the pad was blended back together and graded. As you can see in the following photos, the liner integrity remains intact, and the pad areas around the containment do not show any signs of contamination.