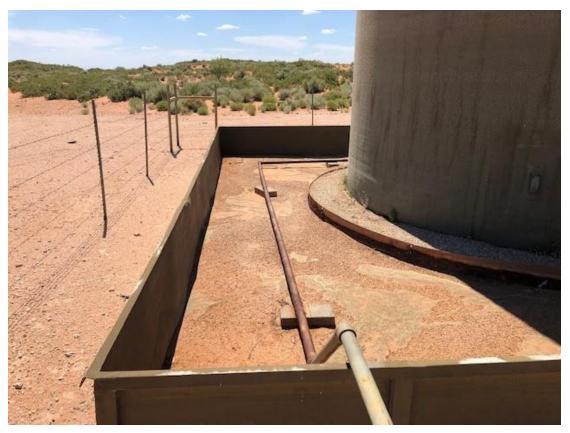

#### **Immediate Actions Taken:**

A vacuum truck was called out to recover the fluid in the containment. The tank was replaced, and the affected area on pad was scraped up and hauled to an approved landfill. Backfill was not necessary so the pad was blended back together and graded. As you can see in the following photos, the liner integrity remains intact, and the pad areas around the containment do not show any signs of contamination.

Our current assessment of this incident was performed on May 29<sup>th</sup>, 2020. With the information and pictures provided, we would like to respectfully request that the incident be closed out.

Thank you so much for your time. If there is anything more that you would like us to do with this incident in order to close it out, please let us know and we'll be happy to make the necessary arrangements.