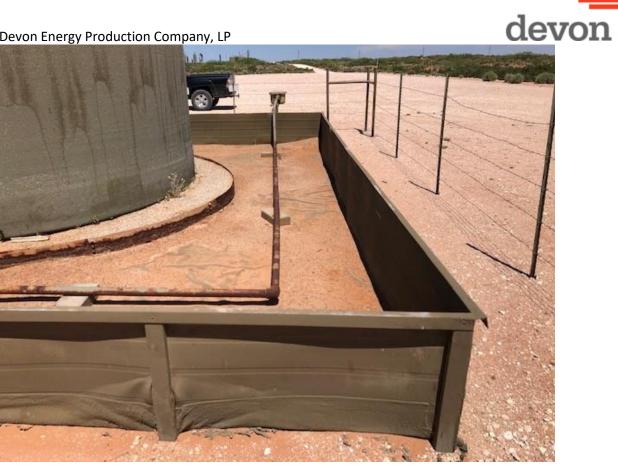

#### **Immediate Actions Taken:**

A vacuum truck was called out to recover the fluid in the containment. The tank was replaced, and the affected area on pad was scraped up and hauled to an approved landfill. Backfill was not necessary so the pad was blended back together and graded. As you can see in the following photos, the liner integrity remains intact, and the pad areas around the containment do not show any signs of contamination.

Our current assessment of this incident was performed on May 29<sup>th</sup>, 2020. With the information and pictures provided, we would like to respectfully request that the incident be closed out.

Thank you so much for your time. If there is anything more that you would like us to do with this incident in order to close it out, please let us know and we'll be happy to make the necessary arrangements.