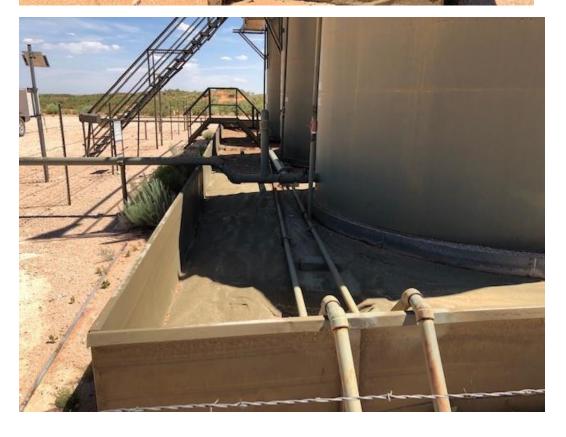

#### **Immediate Actions Taken:**

A vacuum truck was called out to recover the fluid in the containment. The tank was replaced, and the affected area on pad was scraped up and hauled to an approved landfill. Backfill was not necessary so the pad was blended back together and graded. As you can see in the following photos, the liner integrity remains intact, and the pad areas around the containment do not show any signs of contamination.