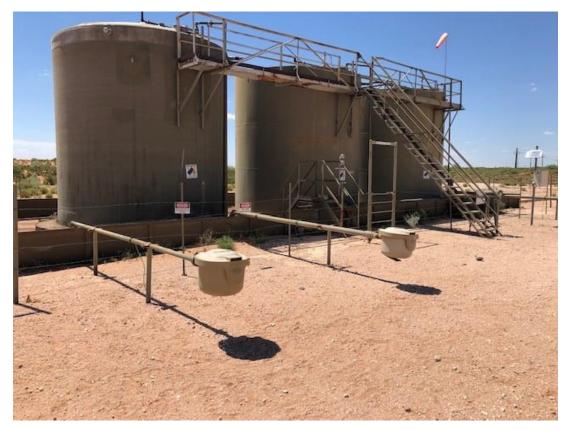

#### **Immediate Actions Taken:**

A vacuum truck was called out to recover the fluid in the containment. The tank was replaced, and the affected area on pad was scraped up and hauled to an approved landfill. Backfill was not necessary so the pad was blended back together and graded. As you can see in the following photos, the liner integrity remains intact, and the pad areas around the containment do not show any signs of contamination.