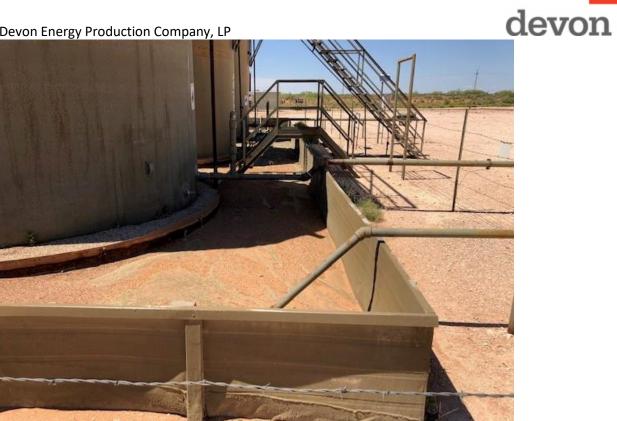

#### **Immediate Actions Taken:**

A vacuum truck was called out to recover the fluid in the containment. The tank was replaced, and the affected area on pad was scraped up and hauled to an approved landfill. Backfill was not necessary so the pad was blended back together and graded. As you can see in the following photos, the liner integrity remains intact, and the pad areas around the containment do not show any signs of contamination.