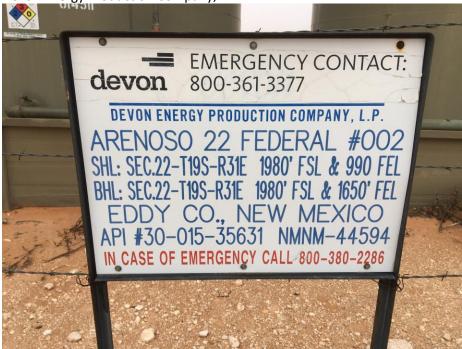

## **Request for Incident Closure**

June 2<sup>nd</sup>, 2020

Arenoso 22 Federal 2

**API** – 30-015-35631

nHMP1415023493

2RP-2321

### **Description of Original Incident:**

On May 24<sup>th</sup>, of 2014, the water tank received too much incoming pressure which caused it to blow up, causing fluid to be released into the lined secondary containment and onto the wellpad. The release was strictly produced water and was approximately 129 bbls in volume. Approximately 128 bbls were recovered from containment while 1 bbl of over-spray was not recovered from the pad. The location of this site is, I-22-19S-31E; 32.6440262, -103.8512475.