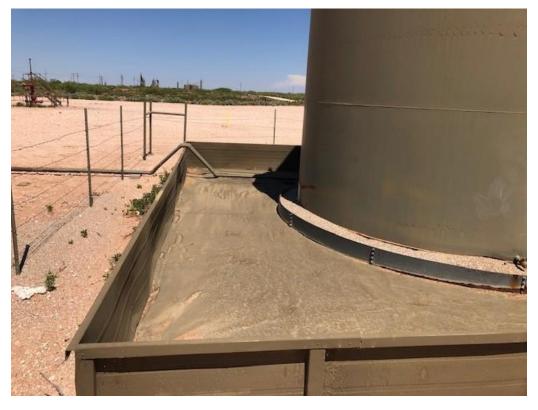

#### **Immediate Actions Taken:**

A vacuum truck was called out to recover the fluid in the containment. The tank was replaced, and the affected area on pad was scraped up and hauled to an approved landfill. Backfill was not necessary so the pad was blended back together and graded. As you can see in the following photos, the liner integrity remains intact, and the pad areas around the containment do not show any signs of contamination.