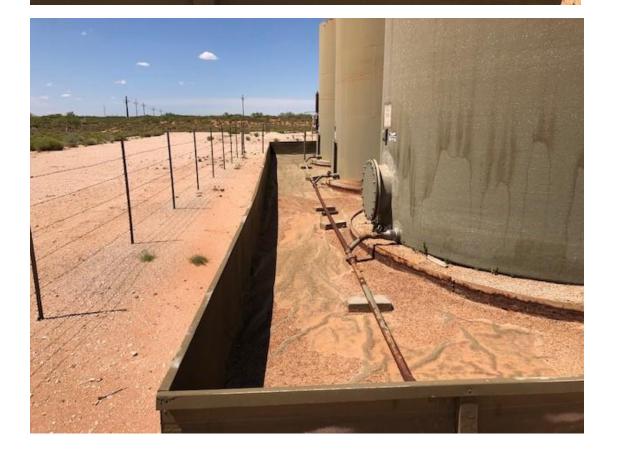

#### **Immediate Actions Taken:**

A vacuum truck was called out to recover the fluid in the containment. The tank was replaced, and the affected area on pad was scraped up and hauled to an approved landfill. Backfill was not necessary so the pad was blended back together and graded. As you can see in the following photos, the liner integrity remains intact, and the pad areas around the containment do not show any signs of contamination.