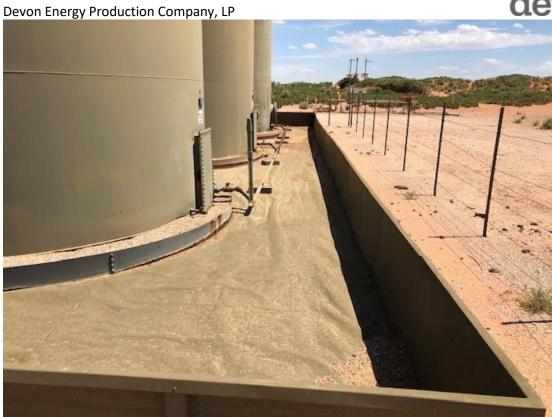

#### **Immediate Actions Taken:**

A vacuum truck was called out to recover the fluid in the containment. The tank was replaced, and the affected area on pad was scraped up and hauled to an approved landfill. Backfill was not necessary so the pad was blended back together and graded. As you can see in the following photos, the liner integrity remains intact, and the pad areas around the containment do not show any signs of contamination.