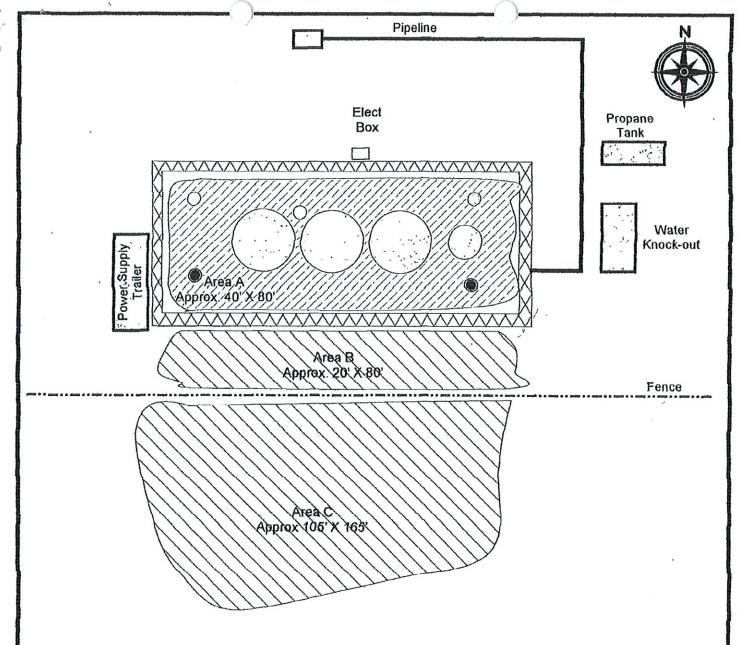

#### I. Location

The site is located in Lea County, New Mexico approximately 3.5 miles west of Crossroads.

#### nCOH0804949956 Incident

This release occurred October 4, 2006, with approved closure occurring under duplicate incident nPAC0629232161 as indicated on the NMOCD E-Permitting site (Attachment D). The original approved C-141 Final for this site is included in Attachment B.

#### nCOH0804948952 Incident

This release occurred November 30, 2006, with approved closure occurring under duplicate incident nPAC0634849915 as indicated on the NMOCD E-Permitting site (Attachment D). The original approved C-141 Final for this site is included in Attachment B.

#### nJXK1535535758 Incident

This release occurred December 11, 2015, with an approved C-141 Initial-Final which closed the Remediation Plan (1RP-4046) for the site on December 21, 2015. The original approved C-141 Initial-Final for this site is included in Attachment B. This release occurred within a lined battery berm with all but one barrel of fluid recovered, which was in situ remediated with MicroBlaze.

#### III. nCOH0804948817

Incident nCOH0804948817 appears to be an inadvertent entry that was created. Based on the NMOCD E-Permitting information (Attachment C) for this incident, there is no date of a release, no volumes released or recovered, and no other details indicating that this incident relates to an actual release. Based on a review of the internal EOG documents for the Gill BGJ #1, all reportable releases which occurred at the site are accounted for with other Incident Numbers.