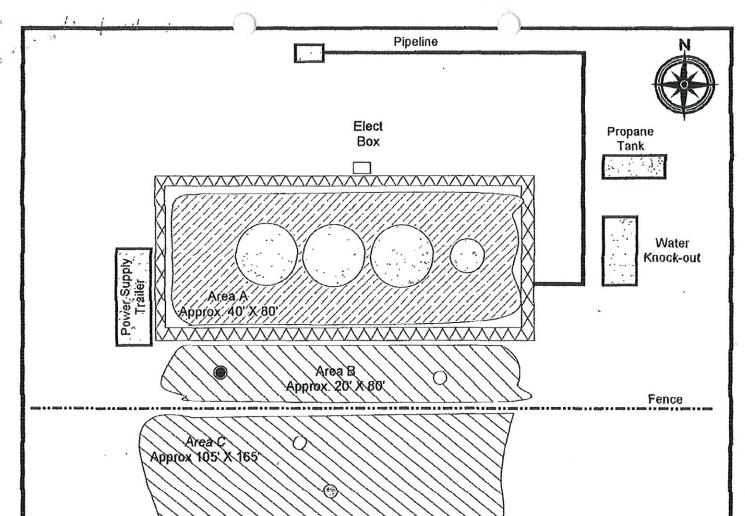

#### I. Location

The site is located in Lea County, New Mexico approximately 3.5 miles west of Crossroads.

#### nCOH0804949956 Incident

This release occurred October 4, 2006, with approved closure occurring under duplicate incident nPAC0629232161 as indicated on the NMOCD E-Permitting site (Attachment D). The original approved C-141 Final for this site is included in Attachment B.

#### nCOH0804948952 Incident

This release occurred November 30, 2006, with approved closure occurring under duplicate incident nPAC0634849915 as indicated on the NMOCD E-Permitting site (Attachment D). The original approved C-141 Final for this site is included in Attachment B.

#### nJXK1535535758 Incident

This release occurred December 11, 2015, with an approved C-141 Initial-Final which closed the Remediation Plan (1RP-4046) for the site on December 21, 2015. The original approved C-141 Initial-Final for this site is included in Attachment B. This release occurred within a lined battery berm with all but one barrel of fluid recovered, which was in situ remediated with MicroBlaze.

#### III. nCOH0804948817

Incident nCOH0804948817 appears to be an inadvertent entry that was created. Based on the NMOCD E-Permitting information (Attachment C) for this incident, there is no date of a release, no volumes released or recovered, and no other details indicating that this incident relates to an actual release. Based on a review of the internal EOG documents for the Gill BGJ #1, all reportable releases which occurred at the site are accounted for with other Incident Numbers.