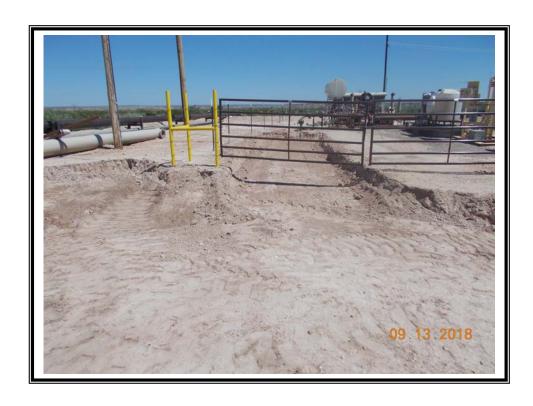

| Remediation Specifications |                              |                                                       |  |  |
|----------------------------|------------------------------|-------------------------------------------------------|--|--|
| Remediation<br>Parameters: | Excavate the enticlean soil. | ire leak to a depth of 2 feet. Backfill the site with |  |  |
| Remediation Activities:    | 09/07/2018 to 09/17/2018     |                                                       |  |  |
| Plan Sent to OCD:          | 06/17/2018                   | Email from Cliff Brunson to Mike Bratcher             |  |  |
| OCD Approval of Plan:      | 06/20/2018                   | Email from Mike Bratcher to Cliff Brunson             |  |  |
| Plan Sent to BLM:          | 06/17/2018                   | Email from Cliff Brunson to Shelly Tucker             |  |  |
| BLM Approval of Plan:      | 06/20/2018                   | Email from Shelly Tucker to Cliff Brunson             |  |  |

| Supporting Documentation |                                                                   |  |
|--------------------------|-------------------------------------------------------------------|--|
| Initial C-141            | Signed 07/31/2014                                                 |  |
| Final C-141              | Signed 10/10/2018                                                 |  |
| Site Diagram             | July 2014                                                         |  |
| Pictures                 | Initial visit- July 2014; Remediation and backfill-September 2018 |  |
| Request for Closure      |                                                                   |  |