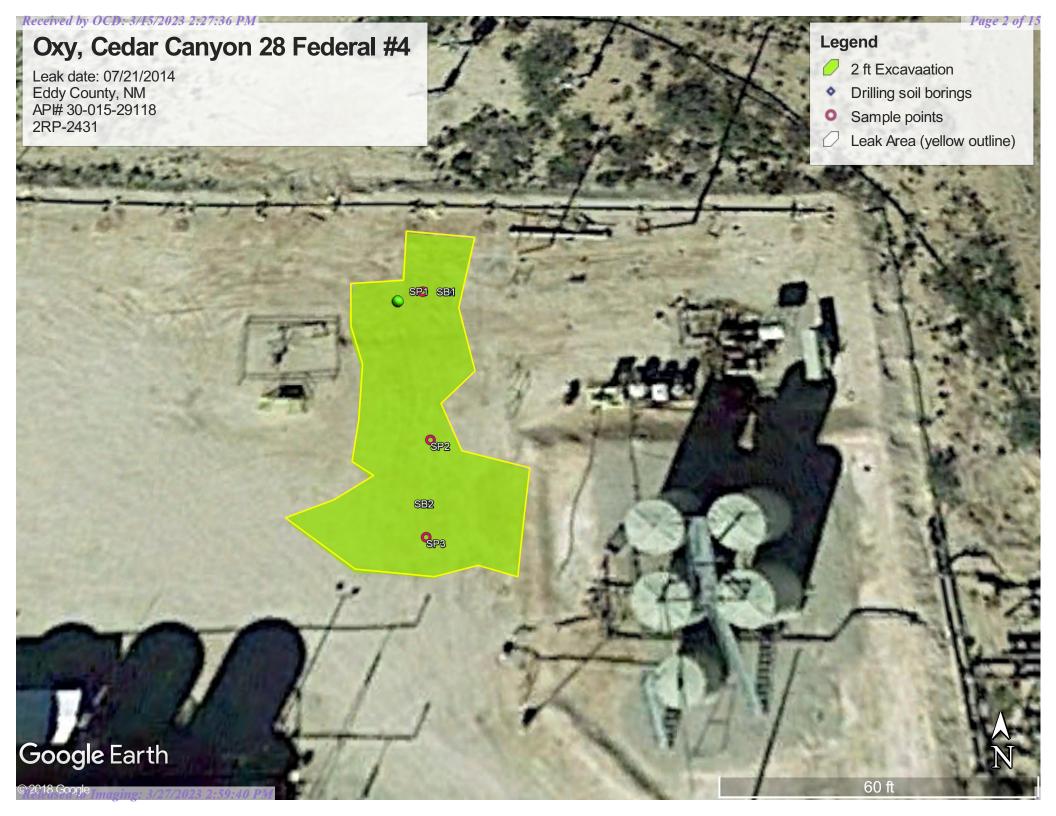

## **Closure Report**

| Site Description   |                               |  |  |  |
|--------------------|-------------------------------|--|--|--|
| Site Name:         | Cedar Canyon 28 Federal #4    |  |  |  |
| Company:           | Oxy USA Inc.                  |  |  |  |
| Legal Description: | U/L K, Section 28, T24S, R29E |  |  |  |
| County:            | Eddy County, NM               |  |  |  |
| GPS Coordinates:   | N 32.18635° W-103.99153°      |  |  |  |

| Release Data       |                       |  |  |  |
|--------------------|-----------------------|--|--|--|
| Date of Release:   | 07/21/2014            |  |  |  |
| Type of Release:   | Produced water        |  |  |  |
| Source of Release: | Eroded injection line |  |  |  |
| Volume of Release: | 10 bbls               |  |  |  |
| Volume Recovered:  | 0 bbls                |  |  |  |

| Remediation Specifications |                              |                                                       |  |  |
|----------------------------|------------------------------|-------------------------------------------------------|--|--|
| Remediation<br>Parameters: | Excavate the enticlean soil. | ire leak to a depth of 2 feet. Backfill the site with |  |  |
| Remediation Activities:    | 09/07/2018 to 09/17/2018     |                                                       |  |  |
| Plan Sent to OCD:          | 06/17/2018                   | Email from Cliff Brunson to Mike Bratcher             |  |  |
| OCD Approval of Plan:      | 06/20/2018                   | Email from Mike Bratcher to Cliff Brunson             |  |  |
| Plan Sent to BLM:          | 06/17/2018                   | Email from Cliff Brunson to Shelly Tucker             |  |  |
| BLM Approval of Plan:      | 06/20/2018                   | Email from Shelly Tucker to Cliff Brunson             |  |  |

Sample points, hand auger

SP1, N 32.18657 W-103.99160

SP2, N 32.18647 W-103.99159

SP3, N 32.18641 W-103.99159

Sample points, drilling

SB1, N 32.18657 W-103.99158

SB2, N 32.18643 W-103.99159