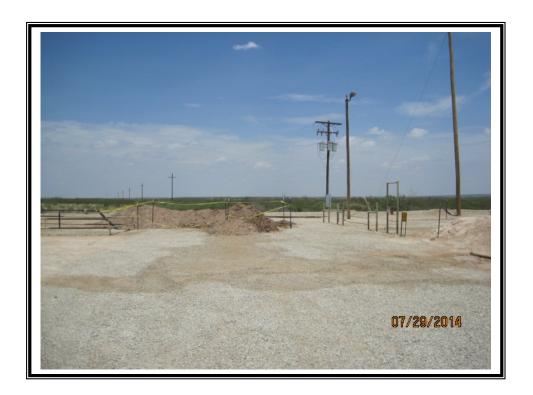

| Remediation Specifications |                              |                                                       |  |  |
|----------------------------|------------------------------|-------------------------------------------------------|--|--|
| Remediation<br>Parameters: | Excavate the enticlean soil. | ire leak to a depth of 2 feet. Backfill the site with |  |  |
| Remediation Activities:    | 09/07/2018 to 09/17/2018     |                                                       |  |  |
| Plan Sent to OCD:          | 06/17/2018                   | Email from Cliff Brunson to Mike Bratcher             |  |  |
| OCD Approval of Plan:      | 06/20/2018                   | Email from Mike Bratcher to Cliff Brunson             |  |  |
| Plan Sent to BLM:          | 06/17/2018                   | Email from Cliff Brunson to Shelly Tucker             |  |  |
| BLM Approval of Plan:      | 06/20/2018                   | Email from Shelly Tucker to Cliff Brunson             |  |  |

| Supporting Documentation |                                                                   |  |
|--------------------------|-------------------------------------------------------------------|--|
| Initial C-141            | Signed 07/31/2014                                                 |  |
| Final C-141              | Signed 10/10/2018                                                 |  |
| Site Diagram             | July 2014                                                         |  |
| Pictures                 | Initial visit- July 2014; Remediation and backfill-September 2018 |  |
| Request for Closure      |                                                                   |  |