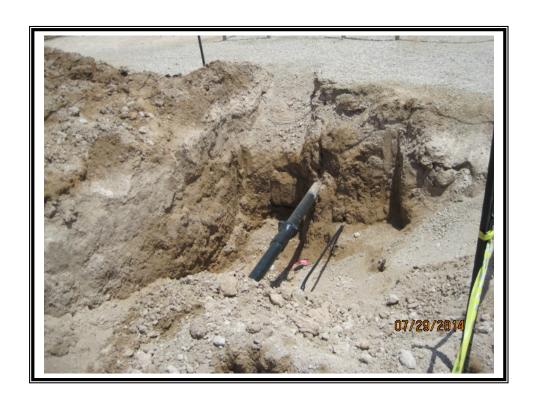

| Release Data       |                       |  |  |  |
|--------------------|-----------------------|--|--|--|
| Date of Release:   | 07/21/2014            |  |  |  |
| Type of Release:   | Produced water        |  |  |  |
| Source of Release: | Eroded injection line |  |  |  |
| Volume of Release: | 10 bbls               |  |  |  |
| Volume Recovered:  | 0 bbls                |  |  |  |

| Remediation Specifications |                              |                                                       |  |  |
|----------------------------|------------------------------|-------------------------------------------------------|--|--|
| Remediation<br>Parameters: | Excavate the enticlean soil. | ire leak to a depth of 2 feet. Backfill the site with |  |  |
| Remediation Activities:    | 09/07/2018 to 09/17/2018     |                                                       |  |  |
| Plan Sent to OCD:          | 06/17/2018                   | Email from Cliff Brunson to Mike Bratcher             |  |  |
| OCD Approval of Plan:      | 06/20/2018                   | Email from Mike Bratcher to Cliff Brunson             |  |  |
| Plan Sent to BLM:          | 06/17/2018                   | Email from Cliff Brunson to Shelly Tucker             |  |  |
| BLM Approval of Plan:      | 06/20/2018                   | Email from Shelly Tucker to Cliff Brunson             |  |  |

| Supporting Documentation |                                                                   |  |
|--------------------------|-------------------------------------------------------------------|--|
| Initial C-141            | Signed 07/31/2014                                                 |  |
| Final C-141              | Signed 10/10/2018                                                 |  |
| Site Diagram             | July 2014                                                         |  |
| Pictures                 | Initial visit- July 2014; Remediation and backfill-September 2018 |  |
| Request for Closure      |                                                                   |  |