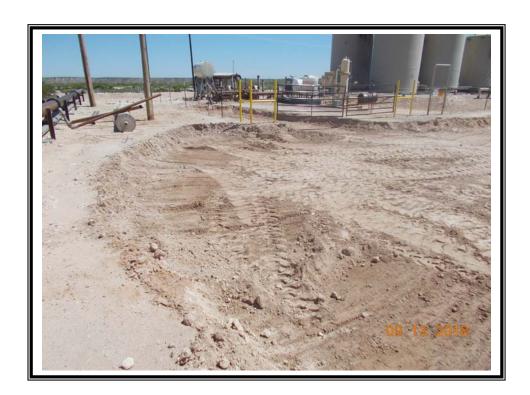

| Remediation Specifications |                              |                                                       |  |  |
|----------------------------|------------------------------|-------------------------------------------------------|--|--|
| Remediation<br>Parameters: | Excavate the enticlean soil. | ire leak to a depth of 2 feet. Backfill the site with |  |  |
| Remediation Activities:    | 09/07/2018 to 09/17/2018     |                                                       |  |  |
| Plan Sent to OCD:          | 06/17/2018                   | Email from Cliff Brunson to Mike Bratcher             |  |  |
| OCD Approval of Plan:      | 06/20/2018                   | Email from Mike Bratcher to Cliff Brunson             |  |  |
| Plan Sent to BLM:          | 06/17/2018                   | Email from Cliff Brunson to Shelly Tucker             |  |  |
| BLM Approval of Plan:      | 06/20/2018                   | Email from Shelly Tucker to Cliff Brunson             |  |  |

| Supporting Documentation |                                                                   |  |
|--------------------------|-------------------------------------------------------------------|--|
| Initial C-141            | Signed 07/31/2014                                                 |  |
| Final C-141              | Signed 10/10/2018                                                 |  |
| Site Diagram             | July 2014                                                         |  |
| Pictures                 | Initial visit- July 2014; Remediation and backfill-September 2018 |  |
| Request for Closure      |                                                                   |  |