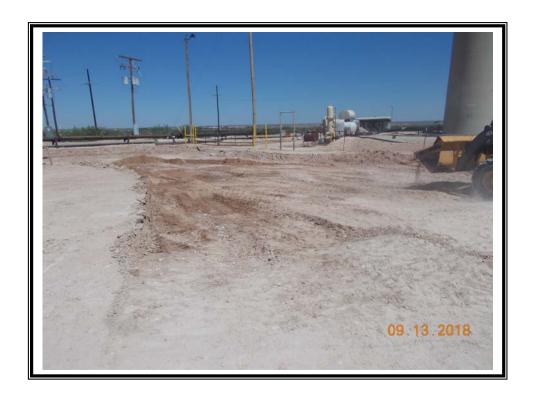

| Remediation Specifications |                              |                                                       |  |  |
|----------------------------|------------------------------|-------------------------------------------------------|--|--|
| Remediation<br>Parameters: | Excavate the enticlean soil. | ire leak to a depth of 2 feet. Backfill the site with |  |  |
| Remediation Activities:    | 09/07/2018 to 09/17/2018     |                                                       |  |  |
| Plan Sent to OCD:          | 06/17/2018                   | Email from Cliff Brunson to Mike Bratcher             |  |  |
| OCD Approval of Plan:      | 06/20/2018                   | Email from Mike Bratcher to Cliff Brunson             |  |  |
| Plan Sent to BLM:          | 06/17/2018                   | Email from Cliff Brunson to Shelly Tucker             |  |  |
| BLM Approval of Plan:      | 06/20/2018                   | Email from Shelly Tucker to Cliff Brunson             |  |  |

| Supporting Documentation |                                                                   |  |
|--------------------------|-------------------------------------------------------------------|--|
| Initial C-141            | Signed 07/31/2014                                                 |  |
| Final C-141              | Signed 10/10/2018                                                 |  |
| Site Diagram             | July 2014                                                         |  |
| Pictures                 | Initial visit- July 2014; Remediation and backfill-September 2018 |  |
| Request for Closure      |                                                                   |  |