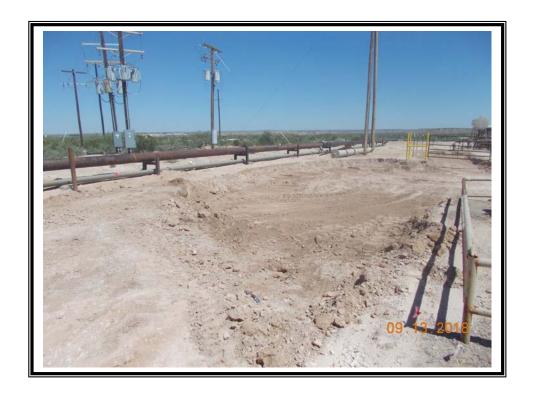

| Remediation Specifications |                              |                                                       |  |  |
|----------------------------|------------------------------|-------------------------------------------------------|--|--|
| Remediation<br>Parameters: | Excavate the enticlean soil. | ire leak to a depth of 2 feet. Backfill the site with |  |  |
| Remediation Activities:    | 09/07/2018 to 09/17/2018     |                                                       |  |  |
| Plan Sent to OCD:          | 06/17/2018                   | Email from Cliff Brunson to Mike Bratcher             |  |  |
| OCD Approval of Plan:      | 06/20/2018                   | Email from Mike Bratcher to Cliff Brunson             |  |  |
| Plan Sent to BLM:          | 06/17/2018                   | Email from Cliff Brunson to Shelly Tucker             |  |  |
| BLM Approval of Plan:      | 06/20/2018                   | Email from Shelly Tucker to Cliff Brunson             |  |  |

| Supporting Documentation |                                                                   |  |
|--------------------------|-------------------------------------------------------------------|--|
| Initial C-141            | Signed 07/31/2014                                                 |  |
| Final C-141              | Signed 10/10/2018                                                 |  |
| Site Diagram             | July 2014                                                         |  |
| Pictures                 | Initial visit- July 2014; Remediation and backfill-September 2018 |  |
| Request for Closure      |                                                                   |  |