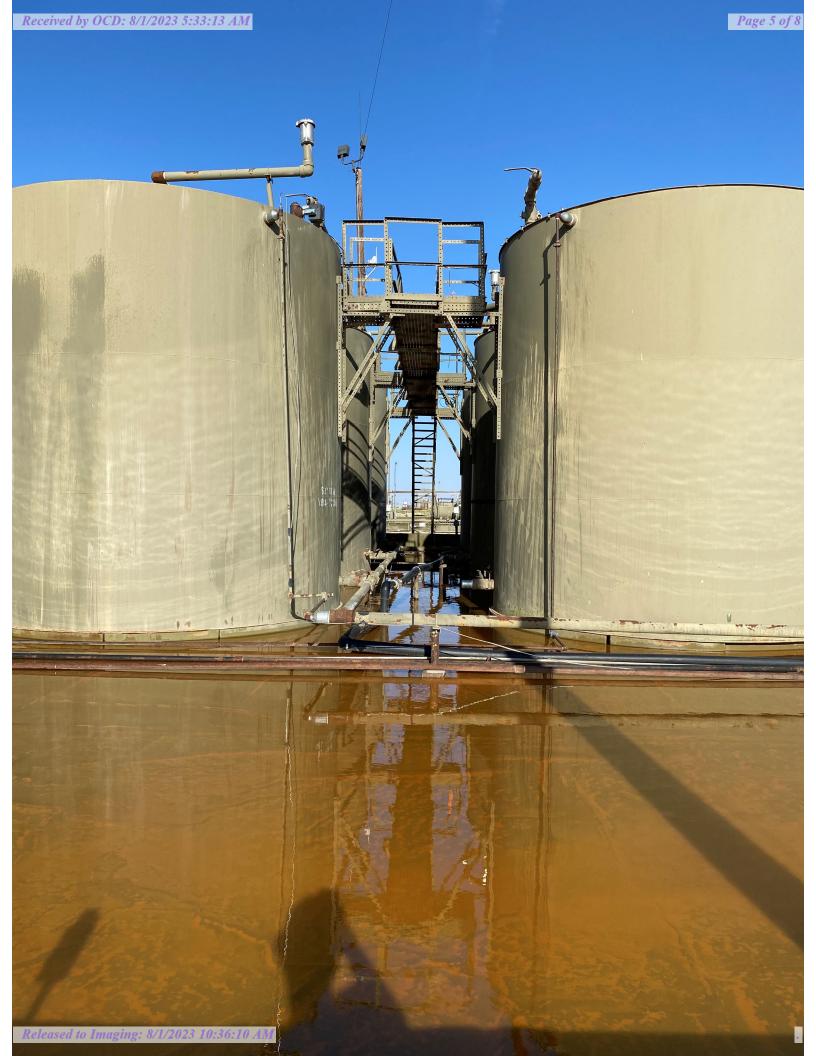

## Nature and Volume of Release

Material(s) Released (Select all that apply and attach calculations or specific justification for the volumes provided below)

| Crude Oil                     | Volume Released (bbls)                                                         | Volume Recovered (bbls)                 |
|-------------------------------|--------------------------------------------------------------------------------|-----------------------------------------|
| Produced Water                | Volume Released (bbls) 75                                                      | Volume Recovered (bbls) 75              |
|                               | Is the concentration of dissolved chloride in the produced water >10,000 mg/l? | Yes No                                  |
| Condensate                    | Volume Released (bbls)                                                         | Volume Recovered (bbls)                 |
| Natural Gas                   | Volume Released (Mcf)                                                          | Volume Recovered (Mcf)                  |
| Other (describe)              | Volume/Weight Released (provide units)                                         | Volume/Weight Recovered (provide units) |
| Cause of Release: Human Error |                                                                                |                                         |

A hot oil driver arrived on location this morning to pull produced water from the water tank to hot oil the #1 well. The tank the driver hooked up to was empty at the time. The driver disconnected from the water tank and mistakenly left the valve open on the 3" load line, eventually releasing 75 barrels produced water inside the lined containment. A vac truck was immediately dispatched to the location and recovered all fluids. The containment is scheduled to be washed and a liner inspection will be scheduled in the coming weeks. Released: 75 barrels water inside lined containment

Recovered: 75 barrels

Page 2 of

| Was this a major        | If YES, for what reason(s) does the responsible party consider this a major release?  |
|-------------------------|---------------------------------------------------------------------------------------|
| release as defined by   | Total amount released greater than 25 barrels.                                        |
| 19.15.29.7(A) NMAC?     |                                                                                       |
|                         |                                                                                       |
| Yes 🗌 No                |                                                                                       |
|                         |                                                                                       |
|                         |                                                                                       |
|                         |                                                                                       |
|                         |                                                                                       |
| If YES, was immediate n | otice given to the OCD? By whom? To whom? When and by what means (phone, email, etc)? |
| By: Laci Luig           |                                                                                       |
| To: OCD Enviro          |                                                                                       |
| By: Email               |                                                                                       |
| •                       |                                                                                       |