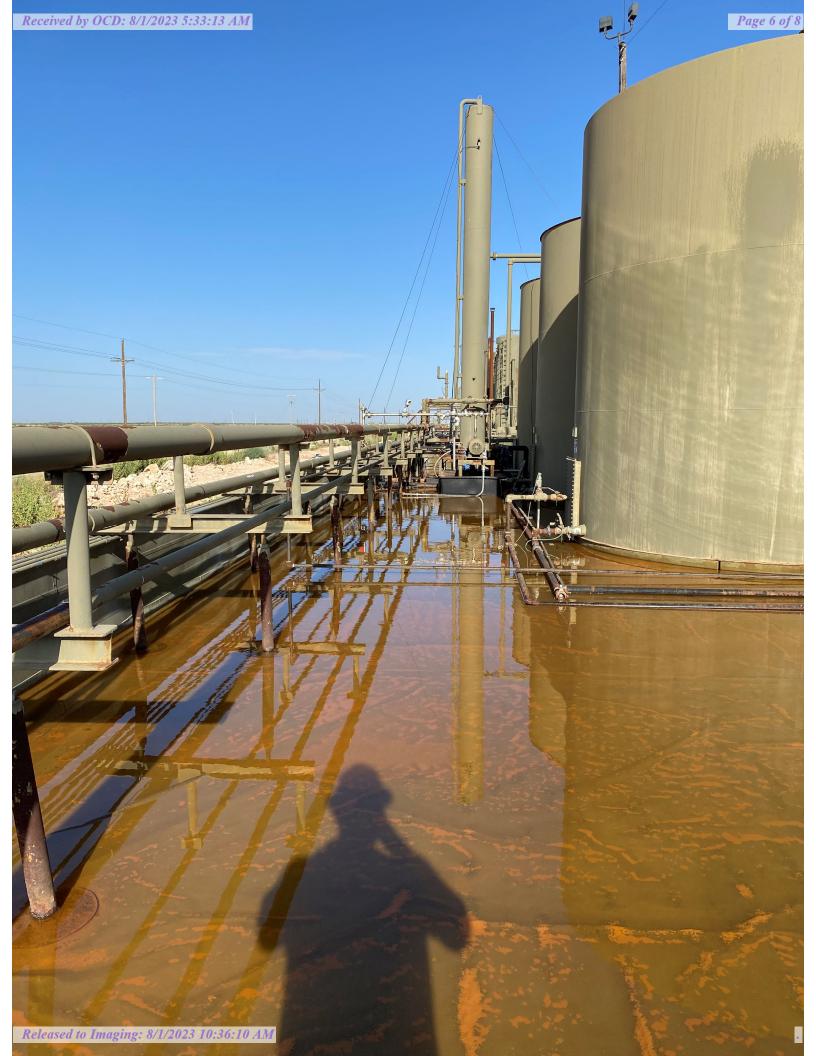

## Nature and Volume of Release

Material(s) Released (Select all that apply and attach calculations or specific justification for the volumes provided below)

| Crude Oil                     | Volume Released (bbls)                                                         | Volume Recovered (bbls)                 |
|-------------------------------|--------------------------------------------------------------------------------|-----------------------------------------|
| Produced Water                | Volume Released (bbls) 75                                                      | Volume Recovered (bbls) 75              |
|                               | Is the concentration of dissolved chloride in the produced water >10,000 mg/l? | Yes No                                  |
| Condensate                    | Volume Released (bbls)                                                         | Volume Recovered (bbls)                 |
| Natural Gas                   | Volume Released (Mcf)                                                          | Volume Recovered (Mcf)                  |
| Other (describe)              | Volume/Weight Released (provide units)                                         | Volume/Weight Recovered (provide units) |
| Cause of Release: Human Error |                                                                                |                                         |

A hot oil driver arrived on location this morning to pull produced water from the water tank to hot oil the #1 well. The tank the driver hooked up to was empty at the time. The driver disconnected from the water tank and mistakenly left the valve open on the 3" load line, eventually releasing 75 barrels produced water inside the lined containment. A vac truck was immediately dispatched to the location and recovered all fluids. The containment is scheduled to be washed and a liner inspection will be scheduled in the coming weeks. Released: 75 barrels water inside lined containment

Recovered: 75 barrels

Page 2 of

| Was this a major        | If YES, for what reason(s) does the responsible party consider this a major release?  |
|-------------------------|---------------------------------------------------------------------------------------|
| release as defined by   | Total amount released greater than 25 barrels.                                        |
| 19.15.29.7(A) NMAC?     |                                                                                       |
|                         |                                                                                       |
| Yes 🗌 No                |                                                                                       |
|                         |                                                                                       |
|                         |                                                                                       |
|                         |                                                                                       |
|                         |                                                                                       |
| If YES, was immediate n | otice given to the OCD? By whom? To whom? When and by what means (phone, email, etc)? |
| By: Laci Luig           |                                                                                       |
| To: OCD Enviro          |                                                                                       |
| By: Email               |                                                                                       |
| •                       |                                                                                       |