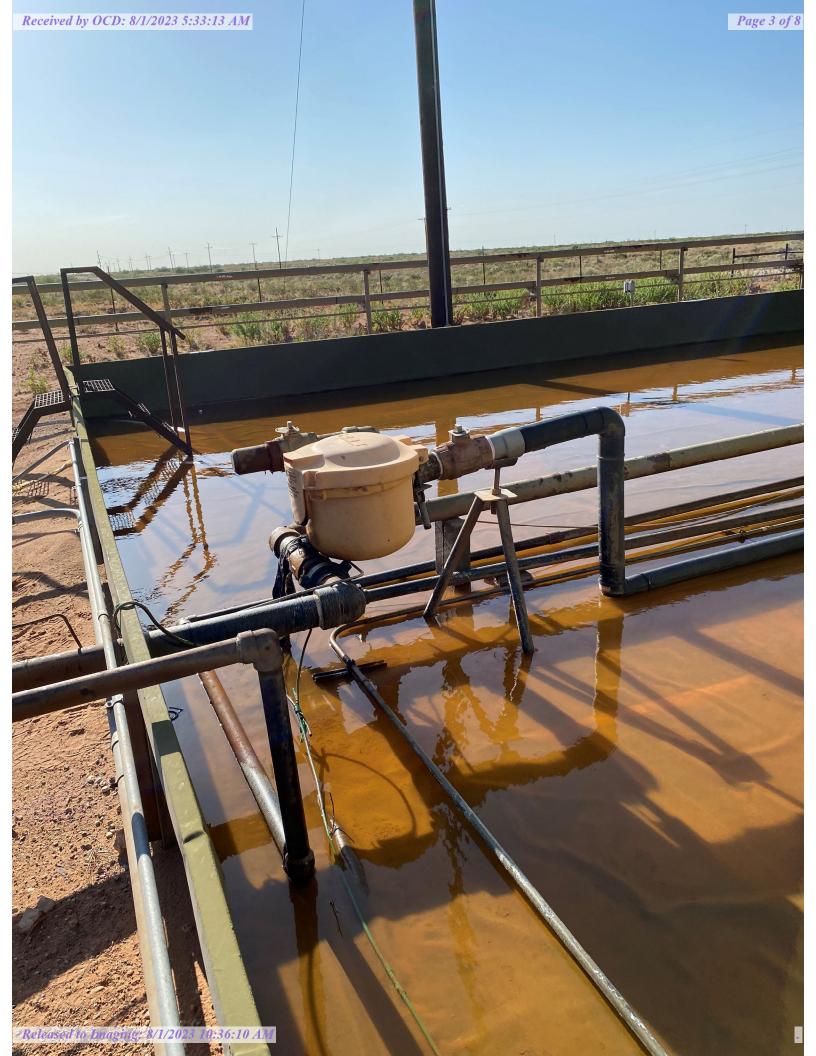

## Nature and Volume of Release

Material(s) Released (Select all that apply and attach calculations or specific justification for the volumes provided below)

| Crude Oil                     | Volume Released (bbls)                                                         | Volume Recovered (bbls)                 |
|-------------------------------|--------------------------------------------------------------------------------|-----------------------------------------|
| Produced Water                | Volume Released (bbls) 75                                                      | Volume Recovered (bbls) 75              |
|                               | Is the concentration of dissolved chloride in the produced water >10,000 mg/l? | Yes No                                  |
| Condensate                    | Volume Released (bbls)                                                         | Volume Recovered (bbls)                 |
| Natural Gas                   | Volume Released (Mcf)                                                          | Volume Recovered (Mcf)                  |
| Other (describe)              | Volume/Weight Released (provide units)                                         | Volume/Weight Recovered (provide units) |
| Cause of Release: Human Error |                                                                                |                                         |

A hot oil driver arrived on location this morning to pull produced water from the water tank to hot oil the #1 well. The tank the driver hooked up to was empty at the time. The driver disconnected from the water tank and mistakenly left the valve open on the 3" load line, eventually releasing 75 barrels produced water inside the lined containment. A vac truck was immediately dispatched to the location and recovered all fluids. The containment is scheduled to be washed and a liner inspection will be scheduled in the coming weeks. Released: 75 barrels water inside lined containment

Recovered: 75 barrels

Page 2 of

| Was this a major        | If YES, for what reason(s) does the responsible party consider this a major release?  |
|-------------------------|---------------------------------------------------------------------------------------|
| release as defined by   | Total amount released greater than 25 barrels.                                        |
| 19.15.29.7(A) NMAC?     |                                                                                       |
|                         |                                                                                       |
| Yes 🗌 No                |                                                                                       |
|                         |                                                                                       |
|                         |                                                                                       |
|                         |                                                                                       |
|                         |                                                                                       |
| If YES, was immediate n | otice given to the OCD? By whom? To whom? When and by what means (phone, email, etc)? |
| By: Laci Luig           |                                                                                       |
| To: OCD Enviro          |                                                                                       |
| By: Email               |                                                                                       |
| •                       |                                                                                       |