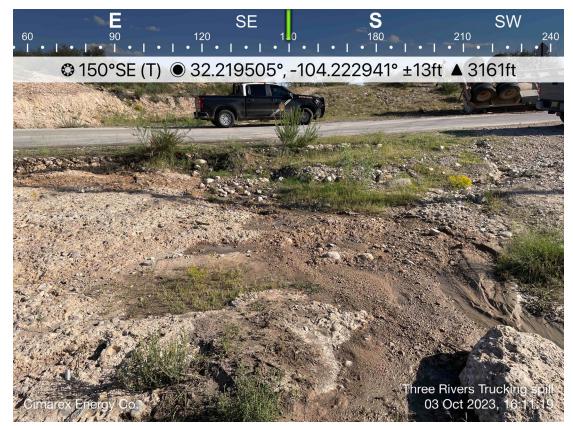

#### **Responsible Party**

|                                                                            |                                                                                                                                                                                                                             |                   | rtes                            | ponsib                       | 10 1 111 1                   | J                          |                                                                                                        |  |
|----------------------------------------------------------------------------|-----------------------------------------------------------------------------------------------------------------------------------------------------------------------------------------------------------------------------|-------------------|---------------------------------|------------------------------|------------------------------|----------------------------|--------------------------------------------------------------------------------------------------------|--|
| Responsible Party: Cimarex Energy Co.                                      |                                                                                                                                                                                                                             |                   |                                 | OGRID: 2                     | OGRID: 215099                |                            |                                                                                                        |  |
| Contact Name: Laci Luig                                                    |                                                                                                                                                                                                                             |                   |                                 | Contact Te                   | elephone: (432)              | 571-7800                   |                                                                                                        |  |
| Contact emai                                                               | Contact email: laci.luig@coterra.com                                                                                                                                                                                        |                   |                                 | Incident #                   | (assigned by OCD)            | nAPP2327753740             |                                                                                                        |  |
| Contact mail<br>Midland, TX                                                | _                                                                                                                                                                                                                           | 6001 Deauville B  | lvd., Suite 300N                |                              |                              |                            |                                                                                                        |  |
|                                                                            |                                                                                                                                                                                                                             |                   | Location                        | of Re                        | lease So                     | ource                      |                                                                                                        |  |
| Latitude 32.2                                                              | 19252                                                                                                                                                                                                                       |                   | (NAD 83 in de                   | L<br>ecimal degre            | ongitude -<br>ees to 5 decin | -104.222885<br>nal places) |                                                                                                        |  |
| Site Name: Black River – John D Forehand Rd Crossing Site Type:            |                                                                                                                                                                                                                             |                   | Site Type:                      | County Road / River Crossing |                              |                            |                                                                                                        |  |
| Date Release                                                               | Discovered                                                                                                                                                                                                                  | : 10/3/2023       |                                 | 1                            | API# (if app                 | applicable)                |                                                                                                        |  |
| Unit Letter                                                                | Section                                                                                                                                                                                                                     | Township          | Range                           |                              | County                       |                            |                                                                                                        |  |
| Н                                                                          | 18                                                                                                                                                                                                                          | 24S               | 27E                             | Eddy                         |                              |                            |                                                                                                        |  |
| Surface Owner                                                              | Surface Owner: State Federal Tribal Private (Name: Lisa Ogden)  Nature and Volume of Release  Material(s) Released (Select all that apply and attach calculations or specific justification for the volumes provided below) |                   |                                 |                              |                              |                            |                                                                                                        |  |
| Crude Oil Volume Released (bbls)                                           |                                                                                                                                                                                                                             |                   | •                               | Volume Recovered (bbls)      |                              |                            |                                                                                                        |  |
| Produced                                                                   | Water                                                                                                                                                                                                                       | Volume Release    | d (bbls) 65                     |                              |                              | Volume Recovered (bbls) 0  |                                                                                                        |  |
| Is the concentration of dissolved chloride in produced water >10,000 mg/l? |                                                                                                                                                                                                                             |                   | n the                           | ☐ Yes ☐ No                   |                              |                            |                                                                                                        |  |
| Condensate Volume Released (bbls)                                          |                                                                                                                                                                                                                             |                   |                                 | Volume Recovered (bbls)      |                              |                            |                                                                                                        |  |
| Natural Gas Volume Released (Mcf)                                          |                                                                                                                                                                                                                             |                   |                                 | Volume Recovered (Mcf)       |                              |                            |                                                                                                        |  |
| Other (describe) Volume/Weight Released (provide units                     |                                                                                                                                                                                                                             | de units)         |                                 | Volume/Weig                  | ht Recovered (provide units) |                            |                                                                                                        |  |
| At 3:15pm, a battery overti                                                | third-party urned at the                                                                                                                                                                                                    | Black River and J | hauling 125 barrohn D. Forehand | Road rive                    | er crossing                  | . Approximately            | oat 12-1 WOPA & WOMD Fed Com 1 65 barrels of produced water released iver. The remaining 60 barrels of |  |

produced water was recovered from the overturned trailer. The surrounding private surface owners State and Federal agencies were contacted and have been in communication with Coterra Energy (Cimarex). Coterra Energy's EHS Department will continue to manage the incident and will work with the appropriate agencies, adjacent landowner, and our conservation partner, CEHMM, to ensure that the