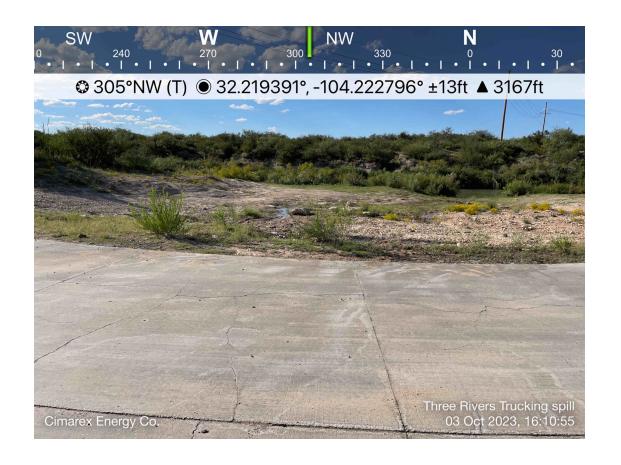

#### **Responsible Party**

|                                                                            |                                                                                                                                                                                                                             |                   | rtes                            | ponsib                       | 10 1 111 1                   | J                          |                                                                                                        |  |
|----------------------------------------------------------------------------|-----------------------------------------------------------------------------------------------------------------------------------------------------------------------------------------------------------------------------|-------------------|---------------------------------|------------------------------|------------------------------|----------------------------|--------------------------------------------------------------------------------------------------------|--|
| Responsible Party: Cimarex Energy Co.                                      |                                                                                                                                                                                                                             |                   |                                 | OGRID: 2                     | OGRID: 215099                |                            |                                                                                                        |  |
| Contact Name: Laci Luig                                                    |                                                                                                                                                                                                                             |                   |                                 | Contact Te                   | elephone: (432)              | 571-7800                   |                                                                                                        |  |
| Contact emai                                                               | Contact email: laci.luig@coterra.com                                                                                                                                                                                        |                   |                                 | Incident #                   | (assigned by OCD)            | nAPP2327753740             |                                                                                                        |  |
| Contact mail<br>Midland, TX                                                | _                                                                                                                                                                                                                           | 6001 Deauville B  | lvd., Suite 300N                |                              |                              |                            |                                                                                                        |  |
|                                                                            |                                                                                                                                                                                                                             |                   | Location                        | of Re                        | lease So                     | ource                      |                                                                                                        |  |
| Latitude 32.2                                                              | 19252                                                                                                                                                                                                                       |                   | (NAD 83 in de                   | L<br>ecimal degre            | ongitude -<br>ees to 5 decin | -104.222885<br>nal places) |                                                                                                        |  |
| Site Name: Black River – John D Forehand Rd Crossing Site Type:            |                                                                                                                                                                                                                             |                   | Site Type:                      | County Road / River Crossing |                              |                            |                                                                                                        |  |
| Date Release                                                               | Discovered                                                                                                                                                                                                                  | : 10/3/2023       |                                 | 1                            | API# (if app                 | applicable)                |                                                                                                        |  |
| Unit Letter                                                                | Section                                                                                                                                                                                                                     | Township          | Range                           |                              | County                       |                            |                                                                                                        |  |
| Н                                                                          | 18                                                                                                                                                                                                                          | 24S               | 27E                             | Eddy                         |                              |                            |                                                                                                        |  |
| Surface Owner                                                              | Surface Owner: State Federal Tribal Private (Name: Lisa Ogden)  Nature and Volume of Release  Material(s) Released (Select all that apply and attach calculations or specific justification for the volumes provided below) |                   |                                 |                              |                              |                            |                                                                                                        |  |
| Crude Oil Volume Released (bbls)                                           |                                                                                                                                                                                                                             |                   | •                               | Volume Recovered (bbls)      |                              |                            |                                                                                                        |  |
| Produced                                                                   | Water                                                                                                                                                                                                                       | Volume Release    | d (bbls) 65                     |                              |                              | Volume Recovered (bbls) 0  |                                                                                                        |  |
| Is the concentration of dissolved chloride in produced water >10,000 mg/l? |                                                                                                                                                                                                                             |                   | n the                           | ☐ Yes ☐ No                   |                              |                            |                                                                                                        |  |
| Condensate Volume Released (bbls)                                          |                                                                                                                                                                                                                             |                   |                                 | Volume Recovered (bbls)      |                              |                            |                                                                                                        |  |
| Natural Gas Volume Released (Mcf)                                          |                                                                                                                                                                                                                             |                   |                                 | Volume Recovered (Mcf)       |                              |                            |                                                                                                        |  |
| Other (describe) Volume/Weight Released (provide units                     |                                                                                                                                                                                                                             | de units)         |                                 | Volume/Weig                  | ht Recovered (provide units) |                            |                                                                                                        |  |
| At 3:15pm, a battery overti                                                | third-party urned at the                                                                                                                                                                                                    | Black River and J | hauling 125 barrohn D. Forehand | Road rive                    | er crossing                  | . Approximately            | oat 12-1 WOPA & WOMD Fed Com 1 65 barrels of produced water released iver. The remaining 60 barrels of |  |

produced water was recovered from the overturned trailer. The surrounding private surface owners State and Federal agencies were contacted and have been in communication with Coterra Energy (Cimarex). Coterra Energy's EHS Department will continue to manage the incident and will work with the appropriate agencies, adjacent landowner, and our conservation partner, CEHMM, to ensure that the