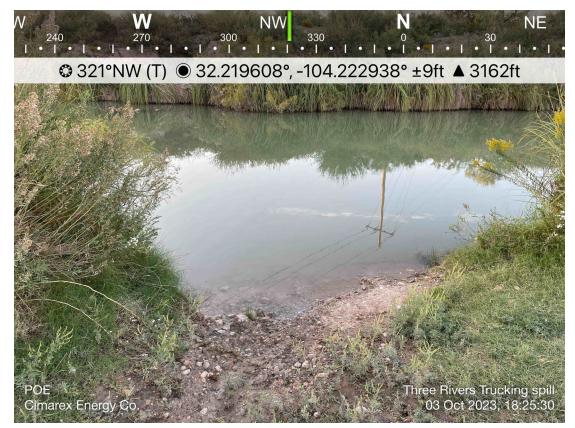

#### **Responsible Party**

|                                                                            |                                                                                                                                                                                                                             |                   | rtes                            | ponsib                       | 10 1 111 1                   | J                          |                                                                                                        |  |
|----------------------------------------------------------------------------|-----------------------------------------------------------------------------------------------------------------------------------------------------------------------------------------------------------------------------|-------------------|---------------------------------|------------------------------|------------------------------|----------------------------|--------------------------------------------------------------------------------------------------------|--|
| Responsible Party: Cimarex Energy Co.                                      |                                                                                                                                                                                                                             |                   |                                 | OGRID: 2                     | OGRID: 215099                |                            |                                                                                                        |  |
| Contact Name: Laci Luig                                                    |                                                                                                                                                                                                                             |                   |                                 | Contact Te                   | elephone: (432)              | 571-7800                   |                                                                                                        |  |
| Contact emai                                                               | Contact email: laci.luig@coterra.com                                                                                                                                                                                        |                   |                                 | Incident #                   | (assigned by OCD)            | nAPP2327753740             |                                                                                                        |  |
| Contact mail<br>Midland, TX                                                | _                                                                                                                                                                                                                           | 6001 Deauville B  | lvd., Suite 300N                |                              |                              |                            |                                                                                                        |  |
|                                                                            |                                                                                                                                                                                                                             |                   | Location                        | of Re                        | lease So                     | ource                      |                                                                                                        |  |
| Latitude 32.2                                                              | 19252                                                                                                                                                                                                                       |                   | (NAD 83 in de                   | L<br>ecimal degre            | ongitude -<br>ees to 5 decin | -104.222885<br>nal places) |                                                                                                        |  |
| Site Name: Black River – John D Forehand Rd Crossing Site Type:            |                                                                                                                                                                                                                             |                   | Site Type:                      | County Road / River Crossing |                              |                            |                                                                                                        |  |
| Date Release                                                               | Discovered                                                                                                                                                                                                                  | : 10/3/2023       |                                 | 1                            | API# (if app                 | applicable)                |                                                                                                        |  |
| Unit Letter                                                                | Section                                                                                                                                                                                                                     | Township          | Range                           |                              | County                       |                            |                                                                                                        |  |
| Н                                                                          | 18                                                                                                                                                                                                                          | 24S               | 27E                             | Eddy                         |                              |                            |                                                                                                        |  |
| Surface Owner                                                              | Surface Owner: State Federal Tribal Private (Name: Lisa Ogden)  Nature and Volume of Release  Material(s) Released (Select all that apply and attach calculations or specific justification for the volumes provided below) |                   |                                 |                              |                              |                            |                                                                                                        |  |
| Crude Oil Volume Released (bbls)                                           |                                                                                                                                                                                                                             |                   | •                               | Volume Recovered (bbls)      |                              |                            |                                                                                                        |  |
| Produced                                                                   | Water                                                                                                                                                                                                                       | Volume Release    | d (bbls) 65                     |                              |                              | Volume Recovered (bbls) 0  |                                                                                                        |  |
| Is the concentration of dissolved chloride in produced water >10,000 mg/l? |                                                                                                                                                                                                                             |                   | n the                           | ☐ Yes ☐ No                   |                              |                            |                                                                                                        |  |
| Condensate Volume Released (bbls)                                          |                                                                                                                                                                                                                             |                   |                                 | Volume Recovered (bbls)      |                              |                            |                                                                                                        |  |
| Natural Gas Volume Released (Mcf)                                          |                                                                                                                                                                                                                             |                   |                                 | Volume Recovered (Mcf)       |                              |                            |                                                                                                        |  |
| Other (describe) Volume/Weight Released (provide units                     |                                                                                                                                                                                                                             | de units)         |                                 | Volume/Weig                  | ht Recovered (provide units) |                            |                                                                                                        |  |
| At 3:15pm, a battery overti                                                | third-party urned at the                                                                                                                                                                                                    | Black River and J | hauling 125 barrohn D. Forehand | Road rive                    | er crossing                  | . Approximately            | oat 12-1 WOPA & WOMD Fed Com 1 65 barrels of produced water released iver. The remaining 60 barrels of |  |

produced water was recovered from the overturned trailer. The surrounding private surface owners State and Federal agencies were contacted and have been in communication with Coterra Energy (Cimarex). Coterra Energy's EHS Department will continue to manage the incident and will work with the appropriate agencies, adjacent landowner, and our conservation partner, CEHMM, to ensure that the