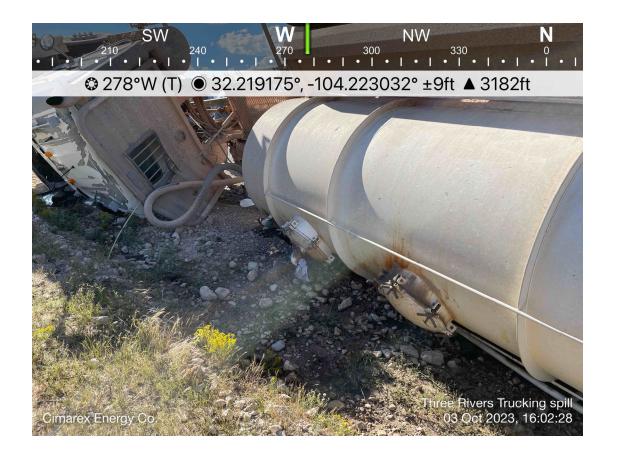

#### **Responsible Party**

|                                                                            |                                                                                                                                                                                                                             |                   | rtes                            | ponsib                       | 10 1 111 1                   | J                          |                                                                                                        |  |
|----------------------------------------------------------------------------|-----------------------------------------------------------------------------------------------------------------------------------------------------------------------------------------------------------------------------|-------------------|---------------------------------|------------------------------|------------------------------|----------------------------|--------------------------------------------------------------------------------------------------------|--|
| Responsible Party: Cimarex Energy Co.                                      |                                                                                                                                                                                                                             |                   |                                 | OGRID: 2                     | OGRID: 215099                |                            |                                                                                                        |  |
| Contact Name: Laci Luig                                                    |                                                                                                                                                                                                                             |                   |                                 | Contact Te                   | elephone: (432)              | 571-7800                   |                                                                                                        |  |
| Contact emai                                                               | Contact email: laci.luig@coterra.com                                                                                                                                                                                        |                   |                                 | Incident #                   | (assigned by OCD)            | nAPP2327753740             |                                                                                                        |  |
| Contact mail<br>Midland, TX                                                | _                                                                                                                                                                                                                           | 6001 Deauville B  | lvd., Suite 300N                |                              |                              |                            |                                                                                                        |  |
|                                                                            |                                                                                                                                                                                                                             |                   | Location                        | of Re                        | lease So                     | ource                      |                                                                                                        |  |
| Latitude 32.2                                                              | 19252                                                                                                                                                                                                                       |                   | (NAD 83 in de                   | L<br>ecimal degre            | ongitude -<br>ees to 5 decin | -104.222885<br>nal places) |                                                                                                        |  |
| Site Name: Black River – John D Forehand Rd Crossing Site Type:            |                                                                                                                                                                                                                             |                   | Site Type:                      | County Road / River Crossing |                              |                            |                                                                                                        |  |
| Date Release                                                               | Discovered                                                                                                                                                                                                                  | : 10/3/2023       |                                 | 1                            | API# (if app                 | applicable)                |                                                                                                        |  |
| Unit Letter                                                                | Section                                                                                                                                                                                                                     | Township          | Range                           |                              | County                       |                            |                                                                                                        |  |
| Н                                                                          | 18                                                                                                                                                                                                                          | 24S               | 27E                             | Eddy                         |                              |                            |                                                                                                        |  |
| Surface Owner                                                              | Surface Owner: State Federal Tribal Private (Name: Lisa Ogden)  Nature and Volume of Release  Material(s) Released (Select all that apply and attach calculations or specific justification for the volumes provided below) |                   |                                 |                              |                              |                            |                                                                                                        |  |
| Crude Oil Volume Released (bbls)                                           |                                                                                                                                                                                                                             |                   | •                               | Volume Recovered (bbls)      |                              |                            |                                                                                                        |  |
| Produced                                                                   | Water                                                                                                                                                                                                                       | Volume Release    | d (bbls) 65                     |                              |                              | Volume Recovered (bbls) 0  |                                                                                                        |  |
| Is the concentration of dissolved chloride in produced water >10,000 mg/l? |                                                                                                                                                                                                                             |                   | n the                           | ☐ Yes ☐ No                   |                              |                            |                                                                                                        |  |
| Condensate Volume Released (bbls)                                          |                                                                                                                                                                                                                             |                   |                                 | Volume Recovered (bbls)      |                              |                            |                                                                                                        |  |
| Natural Gas Volume Released (Mcf)                                          |                                                                                                                                                                                                                             |                   |                                 | Volume Recovered (Mcf)       |                              |                            |                                                                                                        |  |
| Other (describe) Volume/Weight Released (provide units                     |                                                                                                                                                                                                                             | de units)         |                                 | Volume/Weig                  | ht Recovered (provide units) |                            |                                                                                                        |  |
| At 3:15pm, a battery overti                                                | third-party urned at the                                                                                                                                                                                                    | Black River and J | hauling 125 barrohn D. Forehand | Road rive                    | er crossing                  | . Approximately            | oat 12-1 WOPA & WOMD Fed Com 1 65 barrels of produced water released iver. The remaining 60 barrels of |  |

produced water was recovered from the overturned trailer. The surrounding private surface owners State and Federal agencies were contacted and have been in communication with Coterra Energy (Cimarex). Coterra Energy's EHS Department will continue to manage the incident and will work with the appropriate agencies, adjacent landowner, and our conservation partner, CEHMM, to ensure that the