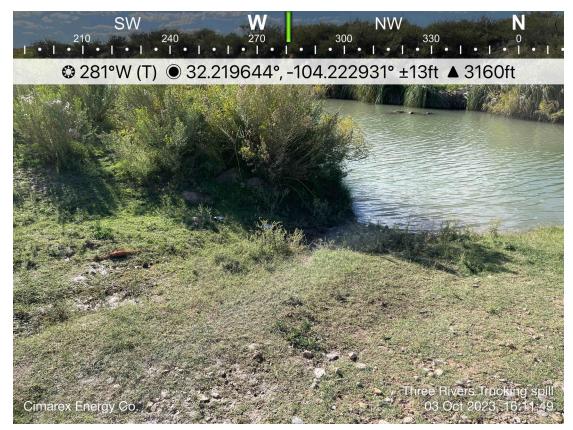

#### **Responsible Party**

|                                                                            |                                                                                                                                                                                                                             |                   | rtes                            | ponsib                       | 10 1 111 1                   | J                          |                                                                                                        |  |
|----------------------------------------------------------------------------|-----------------------------------------------------------------------------------------------------------------------------------------------------------------------------------------------------------------------------|-------------------|---------------------------------|------------------------------|------------------------------|----------------------------|--------------------------------------------------------------------------------------------------------|--|
| Responsible Party: Cimarex Energy Co.                                      |                                                                                                                                                                                                                             |                   |                                 | OGRID: 2                     | OGRID: 215099                |                            |                                                                                                        |  |
| Contact Name: Laci Luig                                                    |                                                                                                                                                                                                                             |                   |                                 | Contact Te                   | elephone: (432)              | 571-7800                   |                                                                                                        |  |
| Contact emai                                                               | Contact email: laci.luig@coterra.com                                                                                                                                                                                        |                   |                                 | Incident #                   | (assigned by OCD)            | nAPP2327753740             |                                                                                                        |  |
| Contact mail<br>Midland, TX                                                | _                                                                                                                                                                                                                           | 6001 Deauville B  | lvd., Suite 300N                |                              |                              |                            |                                                                                                        |  |
|                                                                            |                                                                                                                                                                                                                             |                   | Location                        | of Re                        | lease So                     | ource                      |                                                                                                        |  |
| Latitude 32.2                                                              | 19252                                                                                                                                                                                                                       |                   | (NAD 83 in de                   | L<br>ecimal degre            | ongitude -<br>ees to 5 decin | -104.222885<br>nal places) |                                                                                                        |  |
| Site Name: Black River – John D Forehand Rd Crossing Site Type:            |                                                                                                                                                                                                                             |                   | Site Type:                      | County Road / River Crossing |                              |                            |                                                                                                        |  |
| Date Release                                                               | Discovered                                                                                                                                                                                                                  | : 10/3/2023       |                                 | 1                            | API# (if app                 | applicable)                |                                                                                                        |  |
| Unit Letter                                                                | Section                                                                                                                                                                                                                     | Township          | Range                           |                              | County                       |                            |                                                                                                        |  |
| Н                                                                          | 18                                                                                                                                                                                                                          | 24S               | 27E                             | Eddy                         |                              |                            |                                                                                                        |  |
| Surface Owner                                                              | Surface Owner: State Federal Tribal Private (Name: Lisa Ogden)  Nature and Volume of Release  Material(s) Released (Select all that apply and attach calculations or specific justification for the volumes provided below) |                   |                                 |                              |                              |                            |                                                                                                        |  |
| Crude Oil Volume Released (bbls)                                           |                                                                                                                                                                                                                             |                   | •                               | Volume Recovered (bbls)      |                              |                            |                                                                                                        |  |
| Produced                                                                   | Water                                                                                                                                                                                                                       | Volume Release    | d (bbls) 65                     |                              |                              | Volume Recovered (bbls) 0  |                                                                                                        |  |
| Is the concentration of dissolved chloride in produced water >10,000 mg/l? |                                                                                                                                                                                                                             |                   | n the                           | ☐ Yes ☐ No                   |                              |                            |                                                                                                        |  |
| Condensate Volume Released (bbls)                                          |                                                                                                                                                                                                                             |                   |                                 | Volume Recovered (bbls)      |                              |                            |                                                                                                        |  |
| Natural Gas Volume Released (Mcf)                                          |                                                                                                                                                                                                                             |                   |                                 | Volume Recovered (Mcf)       |                              |                            |                                                                                                        |  |
| Other (describe) Volume/Weight Released (provide units                     |                                                                                                                                                                                                                             | de units)         |                                 | Volume/Weig                  | ht Recovered (provide units) |                            |                                                                                                        |  |
| At 3:15pm, a battery overti                                                | third-party urned at the                                                                                                                                                                                                    | Black River and J | hauling 125 barrohn D. Forehand | Road rive                    | er crossing                  | . Approximately            | oat 12-1 WOPA & WOMD Fed Com 1 65 barrels of produced water released iver. The remaining 60 barrels of |  |

produced water was recovered from the overturned trailer. The surrounding private surface owners State and Federal agencies were contacted and have been in communication with Coterra Energy (Cimarex). Coterra Energy's EHS Department will continue to manage the incident and will work with the appropriate agencies, adjacent landowner, and our conservation partner, CEHMM, to ensure that the