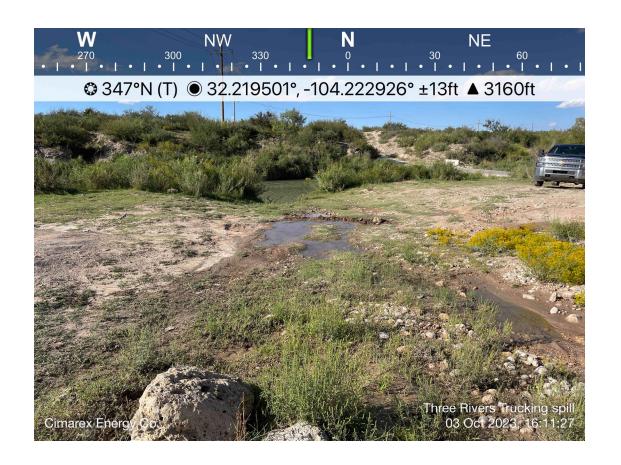

#### **Responsible Party**

|                                                                            |                                                                                                                                                                                                                             |                   | rtes                            | ponsib                       | 10 1 111 1                   | J                          |                                                                                                        |  |
|----------------------------------------------------------------------------|-----------------------------------------------------------------------------------------------------------------------------------------------------------------------------------------------------------------------------|-------------------|---------------------------------|------------------------------|------------------------------|----------------------------|--------------------------------------------------------------------------------------------------------|--|
| Responsible Party: Cimarex Energy Co.                                      |                                                                                                                                                                                                                             |                   |                                 | OGRID: 2                     | OGRID: 215099                |                            |                                                                                                        |  |
| Contact Name: Laci Luig                                                    |                                                                                                                                                                                                                             |                   |                                 | Contact Te                   | elephone: (432)              | 571-7800                   |                                                                                                        |  |
| Contact emai                                                               | Contact email: laci.luig@coterra.com                                                                                                                                                                                        |                   |                                 | Incident #                   | (assigned by OCD)            | nAPP2327753740             |                                                                                                        |  |
| Contact mail<br>Midland, TX                                                | _                                                                                                                                                                                                                           | 6001 Deauville B  | lvd., Suite 300N                |                              |                              |                            |                                                                                                        |  |
|                                                                            |                                                                                                                                                                                                                             |                   | Location                        | of Re                        | lease So                     | ource                      |                                                                                                        |  |
| Latitude 32.2                                                              | 19252                                                                                                                                                                                                                       |                   | (NAD 83 in de                   | L<br>ecimal degre            | ongitude -<br>ees to 5 decin | -104.222885<br>nal places) |                                                                                                        |  |
| Site Name: Black River – John D Forehand Rd Crossing Site Type:            |                                                                                                                                                                                                                             |                   | Site Type:                      | County Road / River Crossing |                              |                            |                                                                                                        |  |
| Date Release                                                               | Discovered                                                                                                                                                                                                                  | : 10/3/2023       |                                 | 1                            | API# (if app                 | applicable)                |                                                                                                        |  |
| Unit Letter                                                                | Section                                                                                                                                                                                                                     | Township          | Range                           |                              | County                       |                            |                                                                                                        |  |
| Н                                                                          | 18                                                                                                                                                                                                                          | 24S               | 27E                             | Eddy                         |                              |                            |                                                                                                        |  |
| Surface Owner                                                              | Surface Owner: State Federal Tribal Private (Name: Lisa Ogden)  Nature and Volume of Release  Material(s) Released (Select all that apply and attach calculations or specific justification for the volumes provided below) |                   |                                 |                              |                              |                            |                                                                                                        |  |
| Crude Oil Volume Released (bbls)                                           |                                                                                                                                                                                                                             |                   | •                               | Volume Recovered (bbls)      |                              |                            |                                                                                                        |  |
| Produced                                                                   | Water                                                                                                                                                                                                                       | Volume Release    | d (bbls) 65                     |                              |                              | Volume Recovered (bbls) 0  |                                                                                                        |  |
| Is the concentration of dissolved chloride in produced water >10,000 mg/l? |                                                                                                                                                                                                                             |                   | n the                           | ☐ Yes ☐ No                   |                              |                            |                                                                                                        |  |
| Condensate Volume Released (bbls)                                          |                                                                                                                                                                                                                             |                   |                                 | Volume Recovered (bbls)      |                              |                            |                                                                                                        |  |
| Natural Gas Volume Released (Mcf)                                          |                                                                                                                                                                                                                             |                   |                                 | Volume Recovered (Mcf)       |                              |                            |                                                                                                        |  |
| Other (describe) Volume/Weight Released (provide units                     |                                                                                                                                                                                                                             | de units)         |                                 | Volume/Weig                  | ht Recovered (provide units) |                            |                                                                                                        |  |
| At 3:15pm, a battery overti                                                | third-party urned at the                                                                                                                                                                                                    | Black River and J | hauling 125 barrohn D. Forehand | Road rive                    | er crossing                  | . Approximately            | oat 12-1 WOPA & WOMD Fed Com 1 65 barrels of produced water released iver. The remaining 60 barrels of |  |

produced water was recovered from the overturned trailer. The surrounding private surface owners State and Federal agencies were contacted and have been in communication with Coterra Energy (Cimarex). Coterra Energy's EHS Department will continue to manage the incident and will work with the appropriate agencies, adjacent landowner, and our conservation partner, CEHMM, to ensure that the