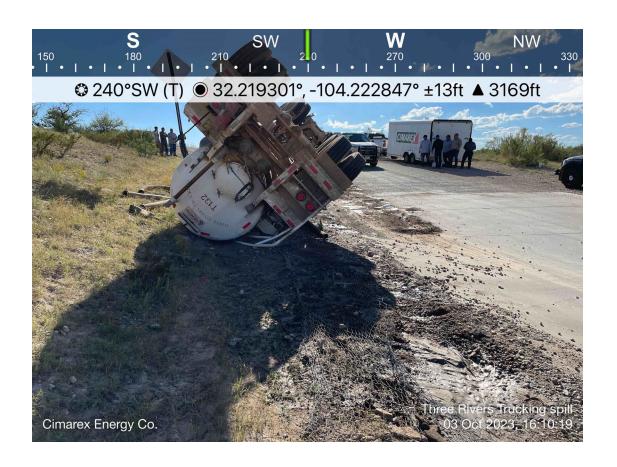

#### **Responsible Party**

|                                                                            |                                                                                                                                                                                                                             |                   | rtes                            | ponsib                       | 10 1 111 1                   | J                          |                                                                                                        |  |
|----------------------------------------------------------------------------|-----------------------------------------------------------------------------------------------------------------------------------------------------------------------------------------------------------------------------|-------------------|---------------------------------|------------------------------|------------------------------|----------------------------|--------------------------------------------------------------------------------------------------------|--|
| Responsible Party: Cimarex Energy Co.                                      |                                                                                                                                                                                                                             |                   |                                 | OGRID: 2                     | OGRID: 215099                |                            |                                                                                                        |  |
| Contact Name: Laci Luig                                                    |                                                                                                                                                                                                                             |                   |                                 | Contact Te                   | elephone: (432)              | 571-7800                   |                                                                                                        |  |
| Contact emai                                                               | Contact email: laci.luig@coterra.com                                                                                                                                                                                        |                   |                                 | Incident #                   | (assigned by OCD)            | nAPP2327753740             |                                                                                                        |  |
| Contact mail<br>Midland, TX                                                | _                                                                                                                                                                                                                           | 6001 Deauville B  | lvd., Suite 300N                |                              |                              |                            |                                                                                                        |  |
|                                                                            |                                                                                                                                                                                                                             |                   | Location                        | of Re                        | lease So                     | ource                      |                                                                                                        |  |
| Latitude 32.2                                                              | 19252                                                                                                                                                                                                                       |                   | (NAD 83 in de                   | L<br>ecimal degre            | ongitude -<br>ees to 5 decin | -104.222885<br>nal places) |                                                                                                        |  |
| Site Name: Black River – John D Forehand Rd Crossing Site Type:            |                                                                                                                                                                                                                             |                   | Site Type:                      | County Road / River Crossing |                              |                            |                                                                                                        |  |
| Date Release                                                               | Discovered                                                                                                                                                                                                                  | : 10/3/2023       |                                 | 1                            | API# (if app                 | applicable)                |                                                                                                        |  |
| Unit Letter                                                                | Section                                                                                                                                                                                                                     | Township          | Range                           |                              | County                       |                            |                                                                                                        |  |
| Н                                                                          | 18                                                                                                                                                                                                                          | 24S               | 27E                             | Eddy                         |                              |                            |                                                                                                        |  |
| Surface Owner                                                              | Surface Owner: State Federal Tribal Private (Name: Lisa Ogden)  Nature and Volume of Release  Material(s) Released (Select all that apply and attach calculations or specific justification for the volumes provided below) |                   |                                 |                              |                              |                            |                                                                                                        |  |
| Crude Oil Volume Released (bbls)                                           |                                                                                                                                                                                                                             |                   | •                               | Volume Recovered (bbls)      |                              |                            |                                                                                                        |  |
| Produced                                                                   | Water                                                                                                                                                                                                                       | Volume Release    | d (bbls) 65                     |                              |                              | Volume Recovered (bbls) 0  |                                                                                                        |  |
| Is the concentration of dissolved chloride in produced water >10,000 mg/l? |                                                                                                                                                                                                                             |                   | n the                           | ☐ Yes ☐ No                   |                              |                            |                                                                                                        |  |
| Condensate Volume Released (bbls)                                          |                                                                                                                                                                                                                             |                   |                                 | Volume Recovered (bbls)      |                              |                            |                                                                                                        |  |
| Natural Gas Volume Released (Mcf)                                          |                                                                                                                                                                                                                             |                   |                                 | Volume Recovered (Mcf)       |                              |                            |                                                                                                        |  |
| Other (describe) Volume/Weight Released (provide units                     |                                                                                                                                                                                                                             | de units)         |                                 | Volume/Weig                  | ht Recovered (provide units) |                            |                                                                                                        |  |
| At 3:15pm, a battery overti                                                | third-party urned at the                                                                                                                                                                                                    | Black River and J | hauling 125 barrohn D. Forehand | Road rive                    | er crossing                  | . Approximately            | oat 12-1 WOPA & WOMD Fed Com 1 65 barrels of produced water released iver. The remaining 60 barrels of |  |

produced water was recovered from the overturned trailer. The surrounding private surface owners State and Federal agencies were contacted and have been in communication with Coterra Energy (Cimarex). Coterra Energy's EHS Department will continue to manage the incident and will work with the appropriate agencies, adjacent landowner, and our conservation partner, CEHMM, to ensure that the