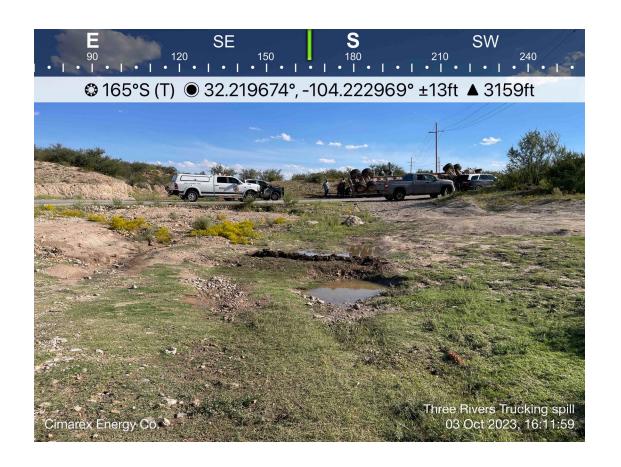

#### **Responsible Party**

|                                                                            |                                                                                                                                                                                                                             |                   | rtes                            | ponsib                       | 10 1 111 1                   | J                          |                                                                                                        |  |
|----------------------------------------------------------------------------|-----------------------------------------------------------------------------------------------------------------------------------------------------------------------------------------------------------------------------|-------------------|---------------------------------|------------------------------|------------------------------|----------------------------|--------------------------------------------------------------------------------------------------------|--|
| Responsible Party: Cimarex Energy Co.                                      |                                                                                                                                                                                                                             |                   |                                 | OGRID: 2                     | OGRID: 215099                |                            |                                                                                                        |  |
| Contact Name: Laci Luig                                                    |                                                                                                                                                                                                                             |                   |                                 | Contact Te                   | elephone: (432)              | 571-7800                   |                                                                                                        |  |
| Contact emai                                                               | Contact email: laci.luig@coterra.com                                                                                                                                                                                        |                   |                                 | Incident #                   | (assigned by OCD)            | nAPP2327753740             |                                                                                                        |  |
| Contact mail<br>Midland, TX                                                | _                                                                                                                                                                                                                           | 6001 Deauville B  | lvd., Suite 300N                |                              |                              |                            |                                                                                                        |  |
|                                                                            |                                                                                                                                                                                                                             |                   | Location                        | of Re                        | lease So                     | ource                      |                                                                                                        |  |
| Latitude 32.2                                                              | 19252                                                                                                                                                                                                                       |                   | (NAD 83 in de                   | L<br>ecimal degre            | ongitude -<br>ees to 5 decin | -104.222885<br>nal places) |                                                                                                        |  |
| Site Name: Black River – John D Forehand Rd Crossing Site Type:            |                                                                                                                                                                                                                             |                   | Site Type:                      | County Road / River Crossing |                              |                            |                                                                                                        |  |
| Date Release                                                               | Discovered                                                                                                                                                                                                                  | : 10/3/2023       |                                 | 1                            | API# (if app                 | applicable)                |                                                                                                        |  |
| Unit Letter                                                                | Section                                                                                                                                                                                                                     | Township          | Range                           |                              | County                       |                            |                                                                                                        |  |
| Н                                                                          | 18                                                                                                                                                                                                                          | 24S               | 27E                             | Eddy                         |                              |                            |                                                                                                        |  |
| Surface Owner                                                              | Surface Owner: State Federal Tribal Private (Name: Lisa Ogden)  Nature and Volume of Release  Material(s) Released (Select all that apply and attach calculations or specific justification for the volumes provided below) |                   |                                 |                              |                              |                            |                                                                                                        |  |
| Crude Oil Volume Released (bbls)                                           |                                                                                                                                                                                                                             |                   | •                               | Volume Recovered (bbls)      |                              |                            |                                                                                                        |  |
| Produced                                                                   | Water                                                                                                                                                                                                                       | Volume Release    | d (bbls) 65                     |                              |                              | Volume Recovered (bbls) 0  |                                                                                                        |  |
| Is the concentration of dissolved chloride in produced water >10,000 mg/l? |                                                                                                                                                                                                                             |                   | n the                           | ☐ Yes ☐ No                   |                              |                            |                                                                                                        |  |
| Condensate Volume Released (bbls)                                          |                                                                                                                                                                                                                             |                   |                                 | Volume Recovered (bbls)      |                              |                            |                                                                                                        |  |
| Natural Gas Volume Released (Mcf)                                          |                                                                                                                                                                                                                             |                   |                                 | Volume Recovered (Mcf)       |                              |                            |                                                                                                        |  |
| Other (describe) Volume/Weight Released (provide units                     |                                                                                                                                                                                                                             | de units)         |                                 | Volume/Weig                  | ht Recovered (provide units) |                            |                                                                                                        |  |
| At 3:15pm, a battery overti                                                | third-party urned at the                                                                                                                                                                                                    | Black River and J | hauling 125 barrohn D. Forehand | Road rive                    | er crossing                  | . Approximately            | oat 12-1 WOPA & WOMD Fed Com 1 65 barrels of produced water released iver. The remaining 60 barrels of |  |

produced water was recovered from the overturned trailer. The surrounding private surface owners State and Federal agencies were contacted and have been in communication with Coterra Energy (Cimarex). Coterra Energy's EHS Department will continue to manage the incident and will work with the appropriate agencies, adjacent landowner, and our conservation partner, CEHMM, to ensure that the