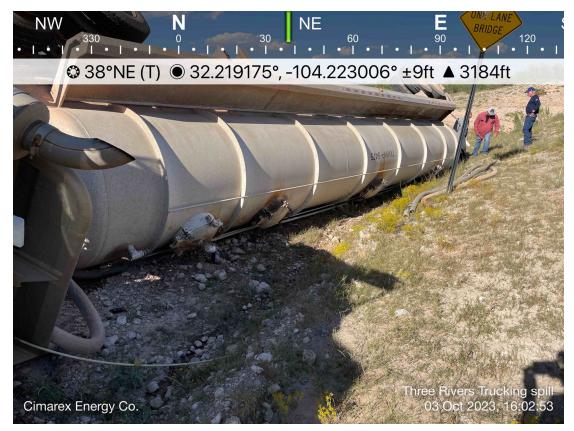

#### **Responsible Party**

|                                                                            |                                                                                                                                                                                                                             |                   | rtes                            | ponsib                       | 10 1 111 1                   | J                          |                                                                                                        |  |
|----------------------------------------------------------------------------|-----------------------------------------------------------------------------------------------------------------------------------------------------------------------------------------------------------------------------|-------------------|---------------------------------|------------------------------|------------------------------|----------------------------|--------------------------------------------------------------------------------------------------------|--|
| Responsible Party: Cimarex Energy Co.                                      |                                                                                                                                                                                                                             |                   |                                 | OGRID: 2                     | OGRID: 215099                |                            |                                                                                                        |  |
| Contact Name: Laci Luig                                                    |                                                                                                                                                                                                                             |                   |                                 | Contact Te                   | elephone: (432)              | 571-7800                   |                                                                                                        |  |
| Contact emai                                                               | Contact email: laci.luig@coterra.com                                                                                                                                                                                        |                   |                                 | Incident #                   | (assigned by OCD)            | nAPP2327753740             |                                                                                                        |  |
| Contact mail<br>Midland, TX                                                | _                                                                                                                                                                                                                           | 6001 Deauville B  | lvd., Suite 300N                |                              |                              |                            |                                                                                                        |  |
|                                                                            |                                                                                                                                                                                                                             |                   | Location                        | of Re                        | lease So                     | ource                      |                                                                                                        |  |
| Latitude 32.2                                                              | 19252                                                                                                                                                                                                                       |                   | (NAD 83 in de                   | L<br>ecimal degre            | ongitude -<br>ees to 5 decin | -104.222885<br>nal places) |                                                                                                        |  |
| Site Name: Black River – John D Forehand Rd Crossing Site Type:            |                                                                                                                                                                                                                             |                   | Site Type:                      | County Road / River Crossing |                              |                            |                                                                                                        |  |
| Date Release                                                               | Discovered                                                                                                                                                                                                                  | : 10/3/2023       |                                 | 1                            | API# (if app                 | applicable)                |                                                                                                        |  |
| Unit Letter                                                                | Section                                                                                                                                                                                                                     | Township          | Range                           |                              | County                       |                            |                                                                                                        |  |
| Н                                                                          | 18                                                                                                                                                                                                                          | 24S               | 27E                             | Eddy                         |                              |                            |                                                                                                        |  |
| Surface Owner                                                              | Surface Owner: State Federal Tribal Private (Name: Lisa Ogden)  Nature and Volume of Release  Material(s) Released (Select all that apply and attach calculations or specific justification for the volumes provided below) |                   |                                 |                              |                              |                            |                                                                                                        |  |
| Crude Oil Volume Released (bbls)                                           |                                                                                                                                                                                                                             |                   | •                               | Volume Recovered (bbls)      |                              |                            |                                                                                                        |  |
| Produced                                                                   | Water                                                                                                                                                                                                                       | Volume Release    | d (bbls) 65                     |                              |                              | Volume Recovered (bbls) 0  |                                                                                                        |  |
| Is the concentration of dissolved chloride in produced water >10,000 mg/l? |                                                                                                                                                                                                                             |                   | n the                           | ☐ Yes ☐ No                   |                              |                            |                                                                                                        |  |
| Condensate Volume Released (bbls)                                          |                                                                                                                                                                                                                             |                   |                                 | Volume Recovered (bbls)      |                              |                            |                                                                                                        |  |
| Natural Gas Volume Released (Mcf)                                          |                                                                                                                                                                                                                             |                   |                                 | Volume Recovered (Mcf)       |                              |                            |                                                                                                        |  |
| Other (describe) Volume/Weight Released (provide units                     |                                                                                                                                                                                                                             | de units)         |                                 | Volume/Weig                  | ht Recovered (provide units) |                            |                                                                                                        |  |
| At 3:15pm, a battery overti                                                | third-party urned at the                                                                                                                                                                                                    | Black River and J | hauling 125 barrohn D. Forehand | Road rive                    | er crossing                  | . Approximately            | oat 12-1 WOPA & WOMD Fed Com 1 65 barrels of produced water released iver. The remaining 60 barrels of |  |

produced water was recovered from the overturned trailer. The surrounding private surface owners State and Federal agencies were contacted and have been in communication with Coterra Energy (Cimarex). Coterra Energy's EHS Department will continue to manage the incident and will work with the appropriate agencies, adjacent landowner, and our conservation partner, CEHMM, to ensure that the