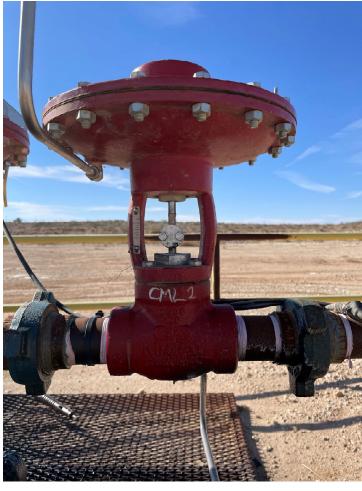

#### **Responsible Party**

| Responsible Party: Cimarex Energy Co.                                   |                                                                                                                                                                                                                 |                    | OGRID: 215099                     |                         |                                 |                           |                   |                                                           |
|-------------------------------------------------------------------------|-----------------------------------------------------------------------------------------------------------------------------------------------------------------------------------------------------------------|--------------------|-----------------------------------|-------------------------|---------------------------------|---------------------------|-------------------|-----------------------------------------------------------|
| Contact Name: Laci Luig                                                 |                                                                                                                                                                                                                 |                    | Contact Telephone: (432) 571-7800 |                         |                                 |                           |                   |                                                           |
| Contact ema                                                             | il: laci.luig@                                                                                                                                                                                                  | coterra.com        |                                   |                         | Incident #                      | (assigned by OCD)         | ) nAPP2332871     | 879                                                       |
| Contact mail<br>Midland, TX                                             |                                                                                                                                                                                                                 | 6001 Deauville E   | Blvd., Suite 300N                 | -                       | •                               |                           |                   |                                                           |
|                                                                         |                                                                                                                                                                                                                 |                    | Location                          | n of R                  | elease So                       | ource                     |                   |                                                           |
| Latitude 32.0                                                           | 00057                                                                                                                                                                                                           |                    | (NAD 83 in d                      |                         | Longitude -<br>grees to 5 decim |                           |                   |                                                           |
| Site Name: H                                                            | Iornsby 35 F                                                                                                                                                                                                    | ederal Com 2H      |                                   |                         | Site Type:                      | Well Cellar               |                   |                                                           |
| Date Release                                                            | Discovered                                                                                                                                                                                                      | : 11/24/2023       |                                   |                         | API# (if app                    | licable) 30-015-4         | 42165             |                                                           |
| Unit Letter                                                             | Section                                                                                                                                                                                                         | Township           | Range                             |                         | Coun                            | ıty                       | 7                 |                                                           |
| Е                                                                       | 35                                                                                                                                                                                                              | 26S                | 27E                               | Eddy                    | <i>y</i>                        |                           | _                 |                                                           |
| Surface Owne                                                            | Surface Owner: State Federal Tribal Private (Name:  Nature and Volume of Release  Material(s) Released (Select all that apply and attach calculations or specific justification for the volumes provided below) |                    |                                   |                         |                                 |                           |                   |                                                           |
| Crude Oi                                                                | 1                                                                                                                                                                                                               | Volume Release     | ed (bbls)                         |                         |                                 | Volume Reco               | overed (bbls)     |                                                           |
| Produced                                                                | Water                                                                                                                                                                                                           | Volume Release     | ed (bbls) 16                      |                         |                                 | Volume Recovered (bbls) 4 |                   |                                                           |
| Is the concentration of dissolved chloride produced water >10,000 mg/l? |                                                                                                                                                                                                                 | in the             | ⊠ Yes □ No                        |                         |                                 |                           |                   |                                                           |
| Condensate Volume Released (bbls)                                       |                                                                                                                                                                                                                 |                    |                                   | Volume Recovered (bbls) |                                 |                           |                   |                                                           |
| Natural Gas Volume Released (Mcf)                                       |                                                                                                                                                                                                                 |                    |                                   | Volume Recovered (Mcf)  |                                 |                           |                   |                                                           |
| Other (de                                                               | escribe)                                                                                                                                                                                                        | Volume/Weight      | t Released (provid                | de units)               | 1                               | Volume/Weig               | ght Recovered (   | provide units)                                            |
| into the well                                                           | perator arriv                                                                                                                                                                                                   | ed on location and | tom of the valve.                 | An estin                | nated 16 barr                   | rels produced w           | vater was release | head was releasing fluid<br>ed into the lined well<br>ter |

# CIMAREX ENERGY HORNSBY 35 FEDERAL COM 2H EDDY, NM

## CIMAREX ENERGY HORNSBY 35 FEDERAL COM 2H EDDY, NM

### CIMAREX ENERGY HORNSBY 35 FEDERAL COM 2H EDDY, NM

District I
1625 N. French Dr., Hobbs, NM 88240
Phone: (575) 393-6161 Fax: (575) 393-0720

District II 811 S. First St., Artesia, NM 88210 Phone:(575) 748-1283 Fax:(575) 748-9720