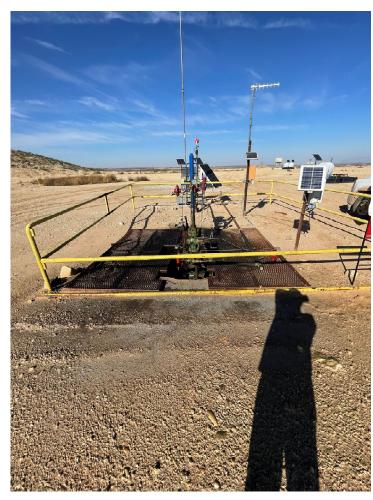

#### **Responsible Party**

| Responsible Party: Cimarex Energy Co.                                   |                                                                                                                                                                                                                 |                    | OGRID: 215099                     |                         |                                 |                           |                   |                                                           |
|-------------------------------------------------------------------------|-----------------------------------------------------------------------------------------------------------------------------------------------------------------------------------------------------------------|--------------------|-----------------------------------|-------------------------|---------------------------------|---------------------------|-------------------|-----------------------------------------------------------|
| Contact Name: Laci Luig                                                 |                                                                                                                                                                                                                 |                    | Contact Telephone: (432) 571-7800 |                         |                                 |                           |                   |                                                           |
| Contact ema                                                             | il: laci.luig@                                                                                                                                                                                                  | coterra.com        |                                   |                         | Incident #                      | (assigned by OCD)         | ) nAPP2332871     | 879                                                       |
| Contact mail<br>Midland, TX                                             |                                                                                                                                                                                                                 | 6001 Deauville E   | Blvd., Suite 300N                 | -                       | •                               |                           |                   |                                                           |
|                                                                         |                                                                                                                                                                                                                 |                    | Location                          | n of R                  | elease So                       | ource                     |                   |                                                           |
| Latitude 32.0                                                           | 00057                                                                                                                                                                                                           |                    | (NAD 83 in d                      |                         | Longitude -<br>grees to 5 decim |                           |                   |                                                           |
| Site Name: H                                                            | Iornsby 35 F                                                                                                                                                                                                    | ederal Com 2H      |                                   |                         | Site Type:                      | Well Cellar               |                   |                                                           |
| Date Release                                                            | Discovered                                                                                                                                                                                                      | : 11/24/2023       |                                   |                         | API# (if app                    | licable) 30-015-4         | 42165             |                                                           |
| Unit Letter                                                             | Section                                                                                                                                                                                                         | Township           | Range                             |                         | Coun                            | ıty                       | 7                 |                                                           |
| Е                                                                       | 35                                                                                                                                                                                                              | 26S                | 27E                               | Eddy                    | <i>y</i>                        |                           | _                 |                                                           |
| Surface Owne                                                            | Surface Owner: State Federal Tribal Private (Name:  Nature and Volume of Release  Material(s) Released (Select all that apply and attach calculations or specific justification for the volumes provided below) |                    |                                   |                         |                                 |                           |                   |                                                           |
| Crude Oi                                                                | 1                                                                                                                                                                                                               | Volume Release     | ed (bbls)                         |                         |                                 | Volume Reco               | overed (bbls)     |                                                           |
| Produced                                                                | Water                                                                                                                                                                                                           | Volume Release     | ed (bbls) 16                      |                         |                                 | Volume Recovered (bbls) 4 |                   |                                                           |
| Is the concentration of dissolved chloride produced water >10,000 mg/l? |                                                                                                                                                                                                                 | in the             | ⊠ Yes □ No                        |                         |                                 |                           |                   |                                                           |
| Condensate Volume Released (bbls)                                       |                                                                                                                                                                                                                 |                    |                                   | Volume Recovered (bbls) |                                 |                           |                   |                                                           |
| Natural Gas Volume Released (Mcf)                                       |                                                                                                                                                                                                                 |                    |                                   | Volume Recovered (Mcf)  |                                 |                           |                   |                                                           |
| Other (de                                                               | escribe)                                                                                                                                                                                                        | Volume/Weight      | t Released (provid                | de units)               | 1                               | Volume/Weig               | ght Recovered (   | provide units)                                            |
| into the well                                                           | perator arriv                                                                                                                                                                                                   | ed on location and | tom of the valve.                 | An estin                | nated 16 barr                   | rels produced w           | vater was release | head was releasing fluid<br>ed into the lined well<br>ter |

# CIMAREX ENERGY HORNSBY 35 FEDERAL COM 2H EDDY, NM

## CIMAREX ENERGY HORNSBY 35 FEDERAL COM 2H EDDY, NM

### CIMAREX ENERGY HORNSBY 35 FEDERAL COM 2H EDDY, NM

District I
1625 N. French Dr., Hobbs, NM 88240
Phone: (575) 393-6161 Fax: (575) 393-0720

District II 811 S. First St., Artesia, NM 88210 Phone:(575) 748-1283 Fax:(575) 748-9720