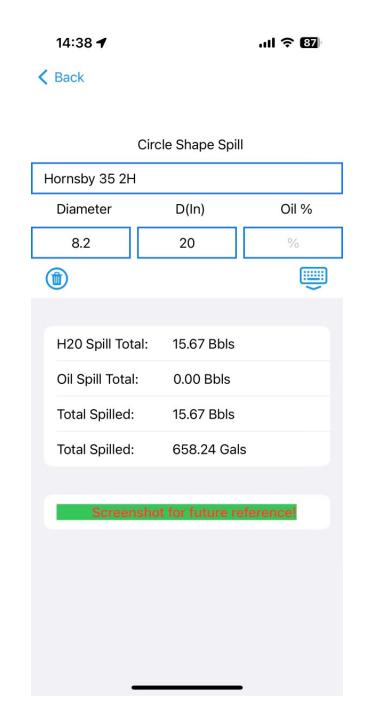

#### **Responsible Party**

| Responsible Party: Cimarex Energy Co.                                   |                                                                                                                                                                                                                 |                    | OGRID: 215099                     |                         |                                 |                           |                   |                                                           |
|-------------------------------------------------------------------------|-----------------------------------------------------------------------------------------------------------------------------------------------------------------------------------------------------------------|--------------------|-----------------------------------|-------------------------|---------------------------------|---------------------------|-------------------|-----------------------------------------------------------|
| Contact Name: Laci Luig                                                 |                                                                                                                                                                                                                 |                    | Contact Telephone: (432) 571-7800 |                         |                                 |                           |                   |                                                           |
| Contact ema                                                             | il: laci.luig@                                                                                                                                                                                                  | coterra.com        |                                   |                         | Incident #                      | (assigned by OCD)         | ) nAPP2332871     | 879                                                       |
| Contact mail<br>Midland, TX                                             |                                                                                                                                                                                                                 | 6001 Deauville E   | Blvd., Suite 300N                 | -                       | •                               |                           |                   |                                                           |
|                                                                         |                                                                                                                                                                                                                 |                    | Location                          | n of R                  | elease So                       | ource                     |                   |                                                           |
| Latitude 32.0                                                           | 00057                                                                                                                                                                                                           |                    | (NAD 83 in d                      |                         | Longitude -<br>grees to 5 decim |                           |                   |                                                           |
| Site Name: H                                                            | Iornsby 35 F                                                                                                                                                                                                    | ederal Com 2H      |                                   |                         | Site Type:                      | Well Cellar               |                   |                                                           |
| Date Release                                                            | Discovered                                                                                                                                                                                                      | : 11/24/2023       |                                   |                         | API# (if app                    | licable) 30-015-4         | 42165             |                                                           |
| Unit Letter                                                             | Section                                                                                                                                                                                                         | Township           | Range                             |                         | Coun                            | ıty                       | 7                 |                                                           |
| Е                                                                       | 35                                                                                                                                                                                                              | 26S                | 27E                               | Eddy                    | <i>y</i>                        |                           | _                 |                                                           |
| Surface Owne                                                            | Surface Owner: State Federal Tribal Private (Name:  Nature and Volume of Release  Material(s) Released (Select all that apply and attach calculations or specific justification for the volumes provided below) |                    |                                   |                         |                                 |                           |                   |                                                           |
| Crude Oi                                                                | 1                                                                                                                                                                                                               | Volume Release     | ed (bbls)                         |                         |                                 | Volume Reco               | overed (bbls)     |                                                           |
| Produced                                                                | Water                                                                                                                                                                                                           | Volume Release     | ed (bbls) 16                      |                         |                                 | Volume Recovered (bbls) 4 |                   |                                                           |
| Is the concentration of dissolved chloride produced water >10,000 mg/l? |                                                                                                                                                                                                                 | in the             | ⊠ Yes □ No                        |                         |                                 |                           |                   |                                                           |
| Condensate Volume Released (bbls)                                       |                                                                                                                                                                                                                 |                    |                                   | Volume Recovered (bbls) |                                 |                           |                   |                                                           |
| Natural Gas Volume Released (Mcf)                                       |                                                                                                                                                                                                                 |                    |                                   | Volume Recovered (Mcf)  |                                 |                           |                   |                                                           |
| Other (de                                                               | escribe)                                                                                                                                                                                                        | Volume/Weight      | t Released (provid                | de units)               | 1                               | Volume/Weig               | ght Recovered (   | provide units)                                            |
| into the well                                                           | perator arriv                                                                                                                                                                                                   | ed on location and | tom of the valve.                 | An estin                | nated 16 barr                   | rels produced w           | vater was release | head was releasing fluid<br>ed into the lined well<br>ter |