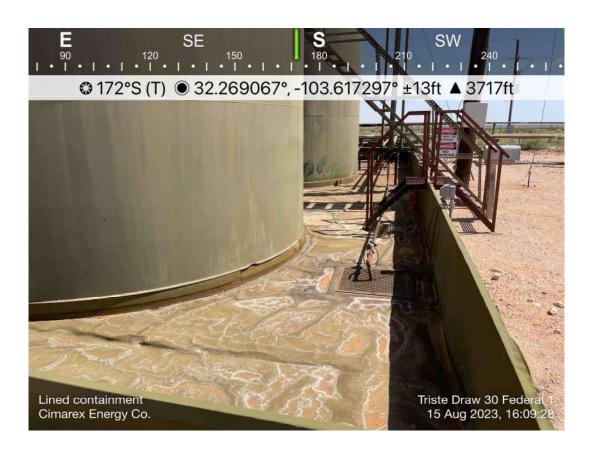

### **Responsible Party**

|                                                |                                                                            |                                                                | Kes                                                                                                                                                                                                                                                                                                                                                                                                                                                                                                                                                                                                                                                                                                                                                                                                                                                                                                                                                                                                                                                                                                                                                                                                                                                                                                                                                                                                                                                                                                                                                                                                                                                                                                                                                                                                                                                                                                                                                                                                                                                                                                                            | honsi                                   | bie rart                      | y                                   |                                                                                                                                                                      |
|------------------------------------------------|----------------------------------------------------------------------------|----------------------------------------------------------------|--------------------------------------------------------------------------------------------------------------------------------------------------------------------------------------------------------------------------------------------------------------------------------------------------------------------------------------------------------------------------------------------------------------------------------------------------------------------------------------------------------------------------------------------------------------------------------------------------------------------------------------------------------------------------------------------------------------------------------------------------------------------------------------------------------------------------------------------------------------------------------------------------------------------------------------------------------------------------------------------------------------------------------------------------------------------------------------------------------------------------------------------------------------------------------------------------------------------------------------------------------------------------------------------------------------------------------------------------------------------------------------------------------------------------------------------------------------------------------------------------------------------------------------------------------------------------------------------------------------------------------------------------------------------------------------------------------------------------------------------------------------------------------------------------------------------------------------------------------------------------------------------------------------------------------------------------------------------------------------------------------------------------------------------------------------------------------------------------------------------------------|-----------------------------------------|-------------------------------|-------------------------------------|----------------------------------------------------------------------------------------------------------------------------------------------------------------------|
| Responsible                                    | Party: Cima                                                                | rex Energy Co.                                                 |                                                                                                                                                                                                                                                                                                                                                                                                                                                                                                                                                                                                                                                                                                                                                                                                                                                                                                                                                                                                                                                                                                                                                                                                                                                                                                                                                                                                                                                                                                                                                                                                                                                                                                                                                                                                                                                                                                                                                                                                                                                                                                                                |                                         | OGRID: 2                      | 15099                               |                                                                                                                                                                      |
| Contact Name: Laci Luig                        |                                                                            |                                                                | Contact Telephone: (432) 571-7800                                                                                                                                                                                                                                                                                                                                                                                                                                                                                                                                                                                                                                                                                                                                                                                                                                                                                                                                                                                                                                                                                                                                                                                                                                                                                                                                                                                                                                                                                                                                                                                                                                                                                                                                                                                                                                                                                                                                                                                                                                                                                              |                                         |                               |                                     |                                                                                                                                                                      |
| Contact ema                                    | Contact email: laci.luig@coterra.com Incie                                 |                                                                |                                                                                                                                                                                                                                                                                                                                                                                                                                                                                                                                                                                                                                                                                                                                                                                                                                                                                                                                                                                                                                                                                                                                                                                                                                                                                                                                                                                                                                                                                                                                                                                                                                                                                                                                                                                                                                                                                                                                                                                                                                                                                                                                | Incident #                              | (assigned by OCD)             | nAPP2321319143                      |                                                                                                                                                                      |
| Contact mail<br>Midland, TX                    |                                                                            | 6001 Deauville l                                               | Blvd., Suite 300N                                                                                                                                                                                                                                                                                                                                                                                                                                                                                                                                                                                                                                                                                                                                                                                                                                                                                                                                                                                                                                                                                                                                                                                                                                                                                                                                                                                                                                                                                                                                                                                                                                                                                                                                                                                                                                                                                                                                                                                                                                                                                                              |                                         |                               |                                     |                                                                                                                                                                      |
|                                                |                                                                            |                                                                | Location                                                                                                                                                                                                                                                                                                                                                                                                                                                                                                                                                                                                                                                                                                                                                                                                                                                                                                                                                                                                                                                                                                                                                                                                                                                                                                                                                                                                                                                                                                                                                                                                                                                                                                                                                                                                                                                                                                                                                                                                                                                                                                                       | of R                                    | Release S                     | ource                               |                                                                                                                                                                      |
| Latitude 32.2                                  | 6939                                                                       |                                                                |                                                                                                                                                                                                                                                                                                                                                                                                                                                                                                                                                                                                                                                                                                                                                                                                                                                                                                                                                                                                                                                                                                                                                                                                                                                                                                                                                                                                                                                                                                                                                                                                                                                                                                                                                                                                                                                                                                                                                                                                                                                                                                                                |                                         |                               | -103.61761                          |                                                                                                                                                                      |
|                                                |                                                                            |                                                                | (NAD 83 in de                                                                                                                                                                                                                                                                                                                                                                                                                                                                                                                                                                                                                                                                                                                                                                                                                                                                                                                                                                                                                                                                                                                                                                                                                                                                                                                                                                                                                                                                                                                                                                                                                                                                                                                                                                                                                                                                                                                                                                                                                                                                                                                  | ecimal de                               | grees to 5 decin              | nal places)                         |                                                                                                                                                                      |
| Site Name: T                                   | riste Draw 3                                                               | 30 Federal CTB                                                 |                                                                                                                                                                                                                                                                                                                                                                                                                                                                                                                                                                                                                                                                                                                                                                                                                                                                                                                                                                                                                                                                                                                                                                                                                                                                                                                                                                                                                                                                                                                                                                                                                                                                                                                                                                                                                                                                                                                                                                                                                                                                                                                                |                                         | Site Type:                    | Battery                             |                                                                                                                                                                      |
| Date Release                                   | Discovered                                                                 | : 7/31/2023                                                    |                                                                                                                                                                                                                                                                                                                                                                                                                                                                                                                                                                                                                                                                                                                                                                                                                                                                                                                                                                                                                                                                                                                                                                                                                                                                                                                                                                                                                                                                                                                                                                                                                                                                                                                                                                                                                                                                                                                                                                                                                                                                                                                                |                                         | API# (if app                  | olicable)                           |                                                                                                                                                                      |
| Unit Letter                                    | Section                                                                    | Township                                                       | Danga                                                                                                                                                                                                                                                                                                                                                                                                                                                                                                                                                                                                                                                                                                                                                                                                                                                                                                                                                                                                                                                                                                                                                                                                                                                                                                                                                                                                                                                                                                                                                                                                                                                                                                                                                                                                                                                                                                                                                                                                                                                                                                                          |                                         | Cour                          | nts.                                | ]                                                                                                                                                                    |
| M                                              | 30                                                                         | 23S                                                            | Range 33E                                                                                                                                                                                                                                                                                                                                                                                                                                                                                                                                                                                                                                                                                                                                                                                                                                                                                                                                                                                                                                                                                                                                                                                                                                                                                                                                                                                                                                                                                                                                                                                                                                                                                                                                                                                                                                                                                                                                                                                                                                                                                                                      | Lea                                     | Cour                          | пу                                  |                                                                                                                                                                      |
|                                                | Materia                                                                    | ul(s) Released (Select                                         |                                                                                                                                                                                                                                                                                                                                                                                                                                                                                                                                                                                                                                                                                                                                                                                                                                                                                                                                                                                                                                                                                                                                                                                                                                                                                                                                                                                                                                                                                                                                                                                                                                                                                                                                                                                                                                                                                                                                                                                                                                                                                                                                | d Vo                                    | lume of l                     | Release                             | volumes provided below)                                                                                                                                              |
| Crude Oi                                       |                                                                            | Volume Releas                                                  | ed (bbls)                                                                                                                                                                                                                                                                                                                                                                                                                                                                                                                                                                                                                                                                                                                                                                                                                                                                                                                                                                                                                                                                                                                                                                                                                                                                                                                                                                                                                                                                                                                                                                                                                                                                                                                                                                                                                                                                                                                                                                                                                                                                                                                      |                                         |                               | Volume Reco                         | vered (bbls)                                                                                                                                                         |
| ⊠ Produced                                     | Water                                                                      | Volume Releas                                                  |                                                                                                                                                                                                                                                                                                                                                                                                                                                                                                                                                                                                                                                                                                                                                                                                                                                                                                                                                                                                                                                                                                                                                                                                                                                                                                                                                                                                                                                                                                                                                                                                                                                                                                                                                                                                                                                                                                                                                                                                                                                                                                                                |                                         |                               | Volume Reco                         | vered (bbls) 75                                                                                                                                                      |
|                                                | Is the concentration of dissolved chloride in produced water >10,000 mg/l? |                                                                | e in the                                                                                                                                                                                                                                                                                                                                                                                                                                                                                                                                                                                                                                                                                                                                                                                                                                                                                                                                                                                                                                                                                                                                                                                                                                                                                                                                                                                                                                                                                                                                                                                                                                                                                                                                                                                                                                                                                                                                                                                                                                                                                                                       | Yes N                                   | 0                             |                                     |                                                                                                                                                                      |
| Condensa                                       |                                                                            |                                                                |                                                                                                                                                                                                                                                                                                                                                                                                                                                                                                                                                                                                                                                                                                                                                                                                                                                                                                                                                                                                                                                                                                                                                                                                                                                                                                                                                                                                                                                                                                                                                                                                                                                                                                                                                                                                                                                                                                                                                                                                                                                                                                                                | Volume Reco                             | vered (bbls)                  |                                     |                                                                                                                                                                      |
| Natural G                                      | as                                                                         | Volume Released (Mcf)                                          |                                                                                                                                                                                                                                                                                                                                                                                                                                                                                                                                                                                                                                                                                                                                                                                                                                                                                                                                                                                                                                                                                                                                                                                                                                                                                                                                                                                                                                                                                                                                                                                                                                                                                                                                                                                                                                                                                                                                                                                                                                                                                                                                |                                         | Volume Reco                   | vered (Mcf)                         |                                                                                                                                                                      |
| Other (de                                      | escribe)                                                                   | Volume/Weight Released (provide units)                         |                                                                                                                                                                                                                                                                                                                                                                                                                                                                                                                                                                                                                                                                                                                                                                                                                                                                                                                                                                                                                                                                                                                                                                                                                                                                                                                                                                                                                                                                                                                                                                                                                                                                                                                                                                                                                                                                                                                                                                                                                                                                                                                                | Volume/Weight Recovered (provide units) |                               |                                     |                                                                                                                                                                      |
| hooked up to<br>eventually re<br>recovered all | ver arrived of was empty leasing 75 b fluids. The barrels water            | on location this mo<br>at the time. The d<br>arrels produced w | river disconnected vater inside the line when the line was the line was the wa | d from t<br>ed cont                     | the water tan<br>ainment. A v | k and mistakenly<br>ac truck was im | not oil the #1 well. The tank the driver<br>y left the valve open on the 3" load line,<br>amediately dispatched to the location and<br>cheduled in the coming weeks. |

| Was this a major                                                                                                                                                                                                                                                                                          | If YES, for what reason(s) does the respons            |                                                                            |
|-----------------------------------------------------------------------------------------------------------------------------------------------------------------------------------------------------------------------------------------------------------------------------------------------------------|--------------------------------------------------------|----------------------------------------------------------------------------|
| release as defined by                                                                                                                                                                                                                                                                                     | Total amount released greater than 25 barre            | els.                                                                       |
| 19.15.29.7(A) NMAC?                                                                                                                                                                                                                                                                                       |                                                        |                                                                            |
| ⊠ Yes □ No                                                                                                                                                                                                                                                                                                |                                                        |                                                                            |
| Z 165110                                                                                                                                                                                                                                                                                                  |                                                        |                                                                            |
|                                                                                                                                                                                                                                                                                                           |                                                        |                                                                            |
|                                                                                                                                                                                                                                                                                                           |                                                        |                                                                            |
| ·                                                                                                                                                                                                                                                                                                         | otice given to the OCD? By whom? To who                | om? When and by what means (phone, email, etc)?                            |
| By: Laci Luig                                                                                                                                                                                                                                                                                             |                                                        |                                                                            |
| To: OCD Enviro<br>By: Email                                                                                                                                                                                                                                                                               |                                                        |                                                                            |
| by. Eman                                                                                                                                                                                                                                                                                                  |                                                        |                                                                            |
|                                                                                                                                                                                                                                                                                                           | Initial Re                                             | sponse                                                                     |
| The responsible                                                                                                                                                                                                                                                                                           | party must undertake the following actions immediately | unless they could create a safety hazard that would result in injury       |
| The source of the rele                                                                                                                                                                                                                                                                                    | ease has been stopped.                                 |                                                                            |
|                                                                                                                                                                                                                                                                                                           | as been secured to protect human health and t          | he environment.                                                            |
| _ •                                                                                                                                                                                                                                                                                                       | •                                                      | kes, absorbent pads, or other containment devices.                         |
|                                                                                                                                                                                                                                                                                                           |                                                        | -                                                                          |
|                                                                                                                                                                                                                                                                                                           | ecoverable materials have been removed and             |                                                                            |
| If all the actions describe                                                                                                                                                                                                                                                                               | d above have <u>not</u> been undertaken, explain w     | hy:                                                                        |
|                                                                                                                                                                                                                                                                                                           |                                                        |                                                                            |
|                                                                                                                                                                                                                                                                                                           |                                                        |                                                                            |
|                                                                                                                                                                                                                                                                                                           |                                                        |                                                                            |
|                                                                                                                                                                                                                                                                                                           |                                                        |                                                                            |
|                                                                                                                                                                                                                                                                                                           |                                                        |                                                                            |
|                                                                                                                                                                                                                                                                                                           |                                                        |                                                                            |
| Per 19.15.29.8 B. (4) NM                                                                                                                                                                                                                                                                                  | IAC the responsible party may commence re              | mediation immediately after discovery of a release. If remediation         |
|                                                                                                                                                                                                                                                                                                           |                                                        | fforts have been successfully completed or if the release occurred         |
| within a lined containmen                                                                                                                                                                                                                                                                                 | nt area (see 19.15.29.11(A)(5)(a) NMAC), pl            | ease attach all information needed for closure evaluation.                 |
| I hereby certify that the info                                                                                                                                                                                                                                                                            | rmation given above is true and complete to the b      | est of my knowledge and understand that pursuant to OCD rules and          |
|                                                                                                                                                                                                                                                                                                           |                                                        | cations and perform corrective actions for releases which may endanger     |
|                                                                                                                                                                                                                                                                                                           |                                                        | CD does not relieve the operator of liability should their operations have |
| failed to adequately investigate and remediate contamination that pose a threat to groundwater, surface water, human health or the environment. In addition, OCD acceptance of a C-141 report does not relieve the operator of responsibility for compliance with any other federal, state, or local laws |                                                        |                                                                            |
| and/or regulations.                                                                                                                                                                                                                                                                                       | Tu e i i i repett dees not reneve the operator or i    | repoint for compliance with any other reactal, state, or rotal laws        |
|                                                                                                                                                                                                                                                                                                           |                                                        |                                                                            |
| Printed Name: Laci Luig                                                                                                                                                                                                                                                                                   | Tit.                                                   | e: EHS Specialist                                                          |
| Signature:                                                                                                                                                                                                                                                                                                | Da                                                     | te: 7/31/2023                                                              |
| Signature. Of C                                                                                                                                                                                                                                                                                           | 2                                                      |                                                                            |
| email: laci.luig@coterra.c                                                                                                                                                                                                                                                                                | com Tel                                                | ephone: (432) 208-3035                                                     |
|                                                                                                                                                                                                                                                                                                           |                                                        |                                                                            |
|                                                                                                                                                                                                                                                                                                           |                                                        |                                                                            |
| OCD Only                                                                                                                                                                                                                                                                                                  |                                                        |                                                                            |
| Received by                                                                                                                                                                                                                                                                                               |                                                        | Date:                                                                      |
| Received by.                                                                                                                                                                                                                                                                                              |                                                        | Date                                                                       |