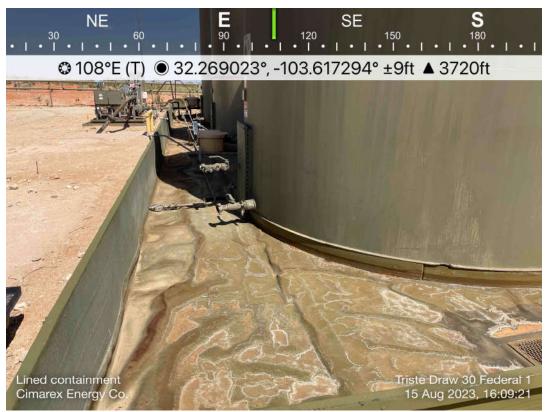

### **Responsible Party**

|                                                |                                                                            |                                                                | Kes                                                                                                                                                                                                                                                                                                                                                                                                                                                                                                                                                                                                                                                                                                                                                                                                                                                                                                                                                                                                                                                                                                                                                                                                                                                                                                                                                                                                                                                                                                                                                                                                                                                                                                                                                                                                                                                                                                                                                                                                                                                                                                                            | honsi                                   | bie rart                      | y                                   |                                                                                                                                                                      |
|------------------------------------------------|----------------------------------------------------------------------------|----------------------------------------------------------------|--------------------------------------------------------------------------------------------------------------------------------------------------------------------------------------------------------------------------------------------------------------------------------------------------------------------------------------------------------------------------------------------------------------------------------------------------------------------------------------------------------------------------------------------------------------------------------------------------------------------------------------------------------------------------------------------------------------------------------------------------------------------------------------------------------------------------------------------------------------------------------------------------------------------------------------------------------------------------------------------------------------------------------------------------------------------------------------------------------------------------------------------------------------------------------------------------------------------------------------------------------------------------------------------------------------------------------------------------------------------------------------------------------------------------------------------------------------------------------------------------------------------------------------------------------------------------------------------------------------------------------------------------------------------------------------------------------------------------------------------------------------------------------------------------------------------------------------------------------------------------------------------------------------------------------------------------------------------------------------------------------------------------------------------------------------------------------------------------------------------------------|-----------------------------------------|-------------------------------|-------------------------------------|----------------------------------------------------------------------------------------------------------------------------------------------------------------------|
| Responsible                                    | Party: Cima                                                                | rex Energy Co.                                                 |                                                                                                                                                                                                                                                                                                                                                                                                                                                                                                                                                                                                                                                                                                                                                                                                                                                                                                                                                                                                                                                                                                                                                                                                                                                                                                                                                                                                                                                                                                                                                                                                                                                                                                                                                                                                                                                                                                                                                                                                                                                                                                                                |                                         | OGRID: 2                      | 15099                               |                                                                                                                                                                      |
| Contact Name: Laci Luig                        |                                                                            |                                                                | Contact Telephone: (432) 571-7800                                                                                                                                                                                                                                                                                                                                                                                                                                                                                                                                                                                                                                                                                                                                                                                                                                                                                                                                                                                                                                                                                                                                                                                                                                                                                                                                                                                                                                                                                                                                                                                                                                                                                                                                                                                                                                                                                                                                                                                                                                                                                              |                                         |                               |                                     |                                                                                                                                                                      |
| Contact ema                                    | Contact email: laci.luig@coterra.com Incie                                 |                                                                |                                                                                                                                                                                                                                                                                                                                                                                                                                                                                                                                                                                                                                                                                                                                                                                                                                                                                                                                                                                                                                                                                                                                                                                                                                                                                                                                                                                                                                                                                                                                                                                                                                                                                                                                                                                                                                                                                                                                                                                                                                                                                                                                | Incident #                              | (assigned by OCD)             | nAPP2321319143                      |                                                                                                                                                                      |
| Contact mail<br>Midland, TX                    |                                                                            | 6001 Deauville l                                               | Blvd., Suite 300N                                                                                                                                                                                                                                                                                                                                                                                                                                                                                                                                                                                                                                                                                                                                                                                                                                                                                                                                                                                                                                                                                                                                                                                                                                                                                                                                                                                                                                                                                                                                                                                                                                                                                                                                                                                                                                                                                                                                                                                                                                                                                                              |                                         |                               |                                     |                                                                                                                                                                      |
|                                                |                                                                            |                                                                | Location                                                                                                                                                                                                                                                                                                                                                                                                                                                                                                                                                                                                                                                                                                                                                                                                                                                                                                                                                                                                                                                                                                                                                                                                                                                                                                                                                                                                                                                                                                                                                                                                                                                                                                                                                                                                                                                                                                                                                                                                                                                                                                                       | of R                                    | Release S                     | ource                               |                                                                                                                                                                      |
| Latitude 32.2                                  | 6939                                                                       |                                                                |                                                                                                                                                                                                                                                                                                                                                                                                                                                                                                                                                                                                                                                                                                                                                                                                                                                                                                                                                                                                                                                                                                                                                                                                                                                                                                                                                                                                                                                                                                                                                                                                                                                                                                                                                                                                                                                                                                                                                                                                                                                                                                                                |                                         |                               | -103.61761                          |                                                                                                                                                                      |
|                                                |                                                                            |                                                                | (NAD 83 in de                                                                                                                                                                                                                                                                                                                                                                                                                                                                                                                                                                                                                                                                                                                                                                                                                                                                                                                                                                                                                                                                                                                                                                                                                                                                                                                                                                                                                                                                                                                                                                                                                                                                                                                                                                                                                                                                                                                                                                                                                                                                                                                  | ecimal de                               | grees to 5 decin              | nal places)                         |                                                                                                                                                                      |
| Site Name: T                                   | riste Draw 3                                                               | 30 Federal CTB                                                 |                                                                                                                                                                                                                                                                                                                                                                                                                                                                                                                                                                                                                                                                                                                                                                                                                                                                                                                                                                                                                                                                                                                                                                                                                                                                                                                                                                                                                                                                                                                                                                                                                                                                                                                                                                                                                                                                                                                                                                                                                                                                                                                                |                                         | Site Type:                    | Battery                             |                                                                                                                                                                      |
| Date Release                                   | Discovered                                                                 | : 7/31/2023                                                    |                                                                                                                                                                                                                                                                                                                                                                                                                                                                                                                                                                                                                                                                                                                                                                                                                                                                                                                                                                                                                                                                                                                                                                                                                                                                                                                                                                                                                                                                                                                                                                                                                                                                                                                                                                                                                                                                                                                                                                                                                                                                                                                                |                                         | API# (if app                  | olicable)                           |                                                                                                                                                                      |
| Unit Letter                                    | Section                                                                    | Township                                                       | Danga                                                                                                                                                                                                                                                                                                                                                                                                                                                                                                                                                                                                                                                                                                                                                                                                                                                                                                                                                                                                                                                                                                                                                                                                                                                                                                                                                                                                                                                                                                                                                                                                                                                                                                                                                                                                                                                                                                                                                                                                                                                                                                                          |                                         | Cour                          | nts.                                | ]                                                                                                                                                                    |
| M                                              | 30                                                                         | 23S                                                            | Range 33E                                                                                                                                                                                                                                                                                                                                                                                                                                                                                                                                                                                                                                                                                                                                                                                                                                                                                                                                                                                                                                                                                                                                                                                                                                                                                                                                                                                                                                                                                                                                                                                                                                                                                                                                                                                                                                                                                                                                                                                                                                                                                                                      | Lea                                     | Cour                          | пу                                  |                                                                                                                                                                      |
|                                                | Materia                                                                    | ul(s) Released (Select                                         |                                                                                                                                                                                                                                                                                                                                                                                                                                                                                                                                                                                                                                                                                                                                                                                                                                                                                                                                                                                                                                                                                                                                                                                                                                                                                                                                                                                                                                                                                                                                                                                                                                                                                                                                                                                                                                                                                                                                                                                                                                                                                                                                | d Vo                                    | lume of l                     | Release                             | volumes provided below)                                                                                                                                              |
| Crude Oi                                       |                                                                            | Volume Releas                                                  | ed (bbls)                                                                                                                                                                                                                                                                                                                                                                                                                                                                                                                                                                                                                                                                                                                                                                                                                                                                                                                                                                                                                                                                                                                                                                                                                                                                                                                                                                                                                                                                                                                                                                                                                                                                                                                                                                                                                                                                                                                                                                                                                                                                                                                      |                                         |                               | Volume Reco                         | vered (bbls)                                                                                                                                                         |
| ⊠ Produced                                     | Water                                                                      | Volume Releas                                                  |                                                                                                                                                                                                                                                                                                                                                                                                                                                                                                                                                                                                                                                                                                                                                                                                                                                                                                                                                                                                                                                                                                                                                                                                                                                                                                                                                                                                                                                                                                                                                                                                                                                                                                                                                                                                                                                                                                                                                                                                                                                                                                                                |                                         |                               | Volume Reco                         | vered (bbls) 75                                                                                                                                                      |
|                                                | Is the concentration of dissolved chloride in produced water >10,000 mg/l? |                                                                | e in the                                                                                                                                                                                                                                                                                                                                                                                                                                                                                                                                                                                                                                                                                                                                                                                                                                                                                                                                                                                                                                                                                                                                                                                                                                                                                                                                                                                                                                                                                                                                                                                                                                                                                                                                                                                                                                                                                                                                                                                                                                                                                                                       | Yes N                                   | 0                             |                                     |                                                                                                                                                                      |
| Condensa                                       |                                                                            |                                                                |                                                                                                                                                                                                                                                                                                                                                                                                                                                                                                                                                                                                                                                                                                                                                                                                                                                                                                                                                                                                                                                                                                                                                                                                                                                                                                                                                                                                                                                                                                                                                                                                                                                                                                                                                                                                                                                                                                                                                                                                                                                                                                                                | Volume Reco                             | vered (bbls)                  |                                     |                                                                                                                                                                      |
| Natural G                                      | as                                                                         | Volume Released (Mcf)                                          |                                                                                                                                                                                                                                                                                                                                                                                                                                                                                                                                                                                                                                                                                                                                                                                                                                                                                                                                                                                                                                                                                                                                                                                                                                                                                                                                                                                                                                                                                                                                                                                                                                                                                                                                                                                                                                                                                                                                                                                                                                                                                                                                |                                         | Volume Reco                   | vered (Mcf)                         |                                                                                                                                                                      |
| Other (de                                      | escribe)                                                                   | Volume/Weight Released (provide units)                         |                                                                                                                                                                                                                                                                                                                                                                                                                                                                                                                                                                                                                                                                                                                                                                                                                                                                                                                                                                                                                                                                                                                                                                                                                                                                                                                                                                                                                                                                                                                                                                                                                                                                                                                                                                                                                                                                                                                                                                                                                                                                                                                                | Volume/Weight Recovered (provide units) |                               |                                     |                                                                                                                                                                      |
| hooked up to<br>eventually re<br>recovered all | ver arrived of was empty leasing 75 b fluids. The barrels water            | on location this mo<br>at the time. The d<br>arrels produced w | river disconnected vater inside the line when the line was the line was the wa | d from t<br>ed cont                     | the water tan<br>ainment. A v | k and mistakenly<br>ac truck was im | not oil the #1 well. The tank the driver<br>y left the valve open on the 3" load line,<br>amediately dispatched to the location and<br>cheduled in the coming weeks. |

| Was this a major                                                                                                                                                                                                                                                                                          | If YES, for what reason(s) does the respons            |                                                                            |
|-----------------------------------------------------------------------------------------------------------------------------------------------------------------------------------------------------------------------------------------------------------------------------------------------------------|--------------------------------------------------------|----------------------------------------------------------------------------|
| release as defined by                                                                                                                                                                                                                                                                                     | Total amount released greater than 25 barre            | els.                                                                       |
| 19.15.29.7(A) NMAC?                                                                                                                                                                                                                                                                                       |                                                        |                                                                            |
| ⊠ Yes □ No                                                                                                                                                                                                                                                                                                |                                                        |                                                                            |
| Z 165110                                                                                                                                                                                                                                                                                                  |                                                        |                                                                            |
|                                                                                                                                                                                                                                                                                                           |                                                        |                                                                            |
|                                                                                                                                                                                                                                                                                                           |                                                        |                                                                            |
| ·                                                                                                                                                                                                                                                                                                         | otice given to the OCD? By whom? To who                | om? When and by what means (phone, email, etc)?                            |
| By: Laci Luig                                                                                                                                                                                                                                                                                             |                                                        |                                                                            |
| To: OCD Enviro<br>By: Email                                                                                                                                                                                                                                                                               |                                                        |                                                                            |
| by. Eman                                                                                                                                                                                                                                                                                                  |                                                        |                                                                            |
|                                                                                                                                                                                                                                                                                                           | Initial Re                                             | sponse                                                                     |
| The responsible                                                                                                                                                                                                                                                                                           | party must undertake the following actions immediately | unless they could create a safety hazard that would result in injury       |
| The source of the rele                                                                                                                                                                                                                                                                                    | ease has been stopped.                                 |                                                                            |
|                                                                                                                                                                                                                                                                                                           | as been secured to protect human health and t          | he environment.                                                            |
| _ •                                                                                                                                                                                                                                                                                                       | •                                                      | kes, absorbent pads, or other containment devices.                         |
|                                                                                                                                                                                                                                                                                                           |                                                        | -                                                                          |
|                                                                                                                                                                                                                                                                                                           | ecoverable materials have been removed and             |                                                                            |
| If all the actions describe                                                                                                                                                                                                                                                                               | d above have <u>not</u> been undertaken, explain w     | hy:                                                                        |
|                                                                                                                                                                                                                                                                                                           |                                                        |                                                                            |
|                                                                                                                                                                                                                                                                                                           |                                                        |                                                                            |
|                                                                                                                                                                                                                                                                                                           |                                                        |                                                                            |
|                                                                                                                                                                                                                                                                                                           |                                                        |                                                                            |
|                                                                                                                                                                                                                                                                                                           |                                                        |                                                                            |
|                                                                                                                                                                                                                                                                                                           |                                                        |                                                                            |
| Per 19.15.29.8 B. (4) NM                                                                                                                                                                                                                                                                                  | IAC the responsible party may commence re              | mediation immediately after discovery of a release. If remediation         |
|                                                                                                                                                                                                                                                                                                           |                                                        | fforts have been successfully completed or if the release occurred         |
| within a lined containmen                                                                                                                                                                                                                                                                                 | nt area (see 19.15.29.11(A)(5)(a) NMAC), pl            | ease attach all information needed for closure evaluation.                 |
| I hereby certify that the info                                                                                                                                                                                                                                                                            | rmation given above is true and complete to the b      | est of my knowledge and understand that pursuant to OCD rules and          |
|                                                                                                                                                                                                                                                                                                           |                                                        | cations and perform corrective actions for releases which may endanger     |
|                                                                                                                                                                                                                                                                                                           |                                                        | CD does not relieve the operator of liability should their operations have |
| failed to adequately investigate and remediate contamination that pose a threat to groundwater, surface water, human health or the environment. In addition, OCD acceptance of a C-141 report does not relieve the operator of responsibility for compliance with any other federal, state, or local laws |                                                        |                                                                            |
| and/or regulations.                                                                                                                                                                                                                                                                                       | Tu e i i i repett dees not reneve the operator or i    | repoint for compliance with any other reactal, state, or rotal laws        |
|                                                                                                                                                                                                                                                                                                           |                                                        |                                                                            |
| Printed Name: Laci Luig                                                                                                                                                                                                                                                                                   | Tit.                                                   | e: EHS Specialist                                                          |
| Signature:                                                                                                                                                                                                                                                                                                | Da                                                     | te: 7/31/2023                                                              |
| Signature. Of C                                                                                                                                                                                                                                                                                           | 2                                                      |                                                                            |
| email: laci.luig@coterra.c                                                                                                                                                                                                                                                                                | com Tel                                                | ephone: (432) 208-3035                                                     |
|                                                                                                                                                                                                                                                                                                           |                                                        |                                                                            |
|                                                                                                                                                                                                                                                                                                           |                                                        |                                                                            |
| OCD Only                                                                                                                                                                                                                                                                                                  |                                                        |                                                                            |
| Received by                                                                                                                                                                                                                                                                                               |                                                        | Date:                                                                      |
| Received by.                                                                                                                                                                                                                                                                                              |                                                        | Date                                                                       |