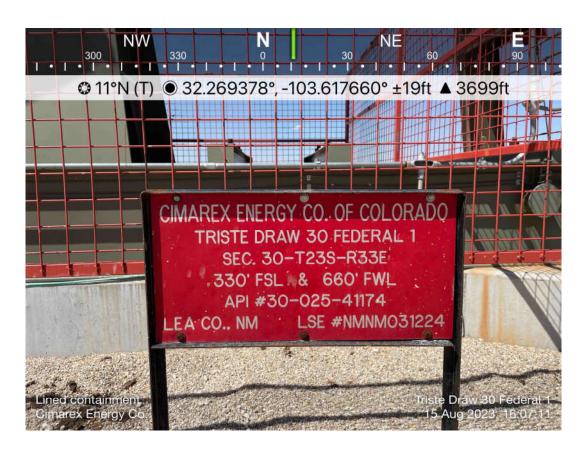

### **Responsible Party**

|                                                |                                                                            |                                                                | Kes                                                                                                                                                                                                                                                                                                                                                                                                                                                                                                                                                                                                                                                                                                                                                                                                                                                                                                                                                                                                                                                                                                                                                                                                                                                                                                                                                                                                                                                                                                                                                                                                                                                                                                                                                                                                                                                                                                                                                                                                                                                                                                                            | honsi                                   | bie rart                      | y                                   |                                                                                                                                                                      |
|------------------------------------------------|----------------------------------------------------------------------------|----------------------------------------------------------------|--------------------------------------------------------------------------------------------------------------------------------------------------------------------------------------------------------------------------------------------------------------------------------------------------------------------------------------------------------------------------------------------------------------------------------------------------------------------------------------------------------------------------------------------------------------------------------------------------------------------------------------------------------------------------------------------------------------------------------------------------------------------------------------------------------------------------------------------------------------------------------------------------------------------------------------------------------------------------------------------------------------------------------------------------------------------------------------------------------------------------------------------------------------------------------------------------------------------------------------------------------------------------------------------------------------------------------------------------------------------------------------------------------------------------------------------------------------------------------------------------------------------------------------------------------------------------------------------------------------------------------------------------------------------------------------------------------------------------------------------------------------------------------------------------------------------------------------------------------------------------------------------------------------------------------------------------------------------------------------------------------------------------------------------------------------------------------------------------------------------------------|-----------------------------------------|-------------------------------|-------------------------------------|----------------------------------------------------------------------------------------------------------------------------------------------------------------------|
| Responsible                                    | Party: Cima                                                                | rex Energy Co.                                                 |                                                                                                                                                                                                                                                                                                                                                                                                                                                                                                                                                                                                                                                                                                                                                                                                                                                                                                                                                                                                                                                                                                                                                                                                                                                                                                                                                                                                                                                                                                                                                                                                                                                                                                                                                                                                                                                                                                                                                                                                                                                                                                                                |                                         | OGRID: 2                      | 15099                               |                                                                                                                                                                      |
| Contact Name: Laci Luig                        |                                                                            |                                                                | Contact Telephone: (432) 571-7800                                                                                                                                                                                                                                                                                                                                                                                                                                                                                                                                                                                                                                                                                                                                                                                                                                                                                                                                                                                                                                                                                                                                                                                                                                                                                                                                                                                                                                                                                                                                                                                                                                                                                                                                                                                                                                                                                                                                                                                                                                                                                              |                                         |                               |                                     |                                                                                                                                                                      |
| Contact ema                                    | Contact email: laci.luig@coterra.com Incie                                 |                                                                |                                                                                                                                                                                                                                                                                                                                                                                                                                                                                                                                                                                                                                                                                                                                                                                                                                                                                                                                                                                                                                                                                                                                                                                                                                                                                                                                                                                                                                                                                                                                                                                                                                                                                                                                                                                                                                                                                                                                                                                                                                                                                                                                | Incident #                              | (assigned by OCD)             | nAPP2321319143                      |                                                                                                                                                                      |
| Contact mail<br>Midland, TX                    |                                                                            | 6001 Deauville l                                               | Blvd., Suite 300N                                                                                                                                                                                                                                                                                                                                                                                                                                                                                                                                                                                                                                                                                                                                                                                                                                                                                                                                                                                                                                                                                                                                                                                                                                                                                                                                                                                                                                                                                                                                                                                                                                                                                                                                                                                                                                                                                                                                                                                                                                                                                                              |                                         |                               |                                     |                                                                                                                                                                      |
|                                                |                                                                            |                                                                | Location                                                                                                                                                                                                                                                                                                                                                                                                                                                                                                                                                                                                                                                                                                                                                                                                                                                                                                                                                                                                                                                                                                                                                                                                                                                                                                                                                                                                                                                                                                                                                                                                                                                                                                                                                                                                                                                                                                                                                                                                                                                                                                                       | of R                                    | Release S                     | ource                               |                                                                                                                                                                      |
| Latitude 32.2                                  | 6939                                                                       |                                                                |                                                                                                                                                                                                                                                                                                                                                                                                                                                                                                                                                                                                                                                                                                                                                                                                                                                                                                                                                                                                                                                                                                                                                                                                                                                                                                                                                                                                                                                                                                                                                                                                                                                                                                                                                                                                                                                                                                                                                                                                                                                                                                                                |                                         |                               | -103.61761                          |                                                                                                                                                                      |
|                                                |                                                                            |                                                                | (NAD 83 in de                                                                                                                                                                                                                                                                                                                                                                                                                                                                                                                                                                                                                                                                                                                                                                                                                                                                                                                                                                                                                                                                                                                                                                                                                                                                                                                                                                                                                                                                                                                                                                                                                                                                                                                                                                                                                                                                                                                                                                                                                                                                                                                  | ecimal de                               | grees to 5 decin              | nal places)                         |                                                                                                                                                                      |
| Site Name: T                                   | riste Draw 3                                                               | 30 Federal CTB                                                 |                                                                                                                                                                                                                                                                                                                                                                                                                                                                                                                                                                                                                                                                                                                                                                                                                                                                                                                                                                                                                                                                                                                                                                                                                                                                                                                                                                                                                                                                                                                                                                                                                                                                                                                                                                                                                                                                                                                                                                                                                                                                                                                                |                                         | Site Type:                    | Battery                             |                                                                                                                                                                      |
| Date Release                                   | Discovered                                                                 | : 7/31/2023                                                    |                                                                                                                                                                                                                                                                                                                                                                                                                                                                                                                                                                                                                                                                                                                                                                                                                                                                                                                                                                                                                                                                                                                                                                                                                                                                                                                                                                                                                                                                                                                                                                                                                                                                                                                                                                                                                                                                                                                                                                                                                                                                                                                                |                                         | API# (if app                  | olicable)                           |                                                                                                                                                                      |
| Unit Letter                                    | Section                                                                    | Township                                                       | Danga                                                                                                                                                                                                                                                                                                                                                                                                                                                                                                                                                                                                                                                                                                                                                                                                                                                                                                                                                                                                                                                                                                                                                                                                                                                                                                                                                                                                                                                                                                                                                                                                                                                                                                                                                                                                                                                                                                                                                                                                                                                                                                                          |                                         | Cour                          | nts.                                | ]                                                                                                                                                                    |
| M                                              | 30                                                                         | 23S                                                            | Range 33E                                                                                                                                                                                                                                                                                                                                                                                                                                                                                                                                                                                                                                                                                                                                                                                                                                                                                                                                                                                                                                                                                                                                                                                                                                                                                                                                                                                                                                                                                                                                                                                                                                                                                                                                                                                                                                                                                                                                                                                                                                                                                                                      | Lea                                     | Cour                          | пу                                  |                                                                                                                                                                      |
|                                                | Materia                                                                    | ul(s) Released (Select                                         |                                                                                                                                                                                                                                                                                                                                                                                                                                                                                                                                                                                                                                                                                                                                                                                                                                                                                                                                                                                                                                                                                                                                                                                                                                                                                                                                                                                                                                                                                                                                                                                                                                                                                                                                                                                                                                                                                                                                                                                                                                                                                                                                | d Vo                                    | lume of l                     | Release                             | volumes provided below)                                                                                                                                              |
| Crude Oi                                       |                                                                            | Volume Releas                                                  | ed (bbls)                                                                                                                                                                                                                                                                                                                                                                                                                                                                                                                                                                                                                                                                                                                                                                                                                                                                                                                                                                                                                                                                                                                                                                                                                                                                                                                                                                                                                                                                                                                                                                                                                                                                                                                                                                                                                                                                                                                                                                                                                                                                                                                      |                                         |                               | Volume Reco                         | vered (bbls)                                                                                                                                                         |
| ⊠ Produced                                     | Water                                                                      | Volume Releas                                                  |                                                                                                                                                                                                                                                                                                                                                                                                                                                                                                                                                                                                                                                                                                                                                                                                                                                                                                                                                                                                                                                                                                                                                                                                                                                                                                                                                                                                                                                                                                                                                                                                                                                                                                                                                                                                                                                                                                                                                                                                                                                                                                                                |                                         |                               | Volume Reco                         | vered (bbls) 75                                                                                                                                                      |
|                                                | Is the concentration of dissolved chloride in produced water >10,000 mg/l? |                                                                | e in the                                                                                                                                                                                                                                                                                                                                                                                                                                                                                                                                                                                                                                                                                                                                                                                                                                                                                                                                                                                                                                                                                                                                                                                                                                                                                                                                                                                                                                                                                                                                                                                                                                                                                                                                                                                                                                                                                                                                                                                                                                                                                                                       | Yes N                                   | 0                             |                                     |                                                                                                                                                                      |
| Condensa                                       |                                                                            |                                                                |                                                                                                                                                                                                                                                                                                                                                                                                                                                                                                                                                                                                                                                                                                                                                                                                                                                                                                                                                                                                                                                                                                                                                                                                                                                                                                                                                                                                                                                                                                                                                                                                                                                                                                                                                                                                                                                                                                                                                                                                                                                                                                                                | Volume Reco                             | vered (bbls)                  |                                     |                                                                                                                                                                      |
| Natural G                                      | as                                                                         | Volume Released (Mcf)                                          |                                                                                                                                                                                                                                                                                                                                                                                                                                                                                                                                                                                                                                                                                                                                                                                                                                                                                                                                                                                                                                                                                                                                                                                                                                                                                                                                                                                                                                                                                                                                                                                                                                                                                                                                                                                                                                                                                                                                                                                                                                                                                                                                |                                         | Volume Reco                   | vered (Mcf)                         |                                                                                                                                                                      |
| Other (de                                      | escribe)                                                                   | Volume/Weight Released (provide units)                         |                                                                                                                                                                                                                                                                                                                                                                                                                                                                                                                                                                                                                                                                                                                                                                                                                                                                                                                                                                                                                                                                                                                                                                                                                                                                                                                                                                                                                                                                                                                                                                                                                                                                                                                                                                                                                                                                                                                                                                                                                                                                                                                                | Volume/Weight Recovered (provide units) |                               |                                     |                                                                                                                                                                      |
| hooked up to<br>eventually re<br>recovered all | ver arrived of was empty leasing 75 b fluids. The barrels water            | on location this mo<br>at the time. The d<br>arrels produced w | river disconnected vater inside the line when the line was the line was the wa | d from t<br>ed cont                     | the water tan<br>ainment. A v | k and mistakenly<br>ac truck was im | not oil the #1 well. The tank the driver<br>y left the valve open on the 3" load line,<br>amediately dispatched to the location and<br>cheduled in the coming weeks. |