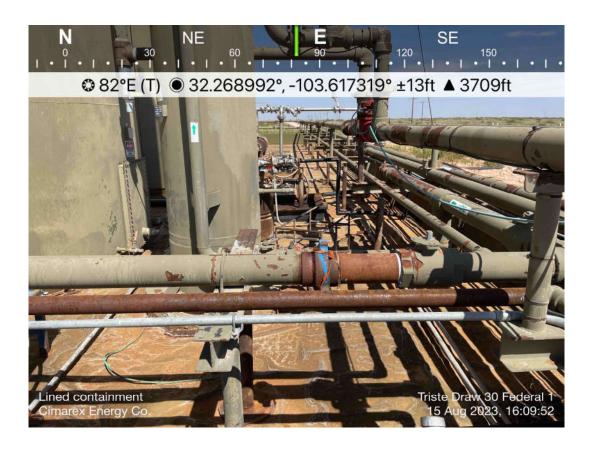

### **Responsible Party**

|                                                |                                                                            |                                                                | Kes                                                                                                                                                                                                                                                                                                                                                                                                                                                                                                                                                                                                                                                                                                                                                                                                                                                                                                                                                                                                                                                                                                                                                                                                                                                                                                                                                                                                                                                                                                                                                                                                                                                                                                                                                                                                                                                                                                                                                                                                                                                                                                                            | honsi                                   | bie rart                      | y                                   |                                                                                                                                                                      |
|------------------------------------------------|----------------------------------------------------------------------------|----------------------------------------------------------------|--------------------------------------------------------------------------------------------------------------------------------------------------------------------------------------------------------------------------------------------------------------------------------------------------------------------------------------------------------------------------------------------------------------------------------------------------------------------------------------------------------------------------------------------------------------------------------------------------------------------------------------------------------------------------------------------------------------------------------------------------------------------------------------------------------------------------------------------------------------------------------------------------------------------------------------------------------------------------------------------------------------------------------------------------------------------------------------------------------------------------------------------------------------------------------------------------------------------------------------------------------------------------------------------------------------------------------------------------------------------------------------------------------------------------------------------------------------------------------------------------------------------------------------------------------------------------------------------------------------------------------------------------------------------------------------------------------------------------------------------------------------------------------------------------------------------------------------------------------------------------------------------------------------------------------------------------------------------------------------------------------------------------------------------------------------------------------------------------------------------------------|-----------------------------------------|-------------------------------|-------------------------------------|----------------------------------------------------------------------------------------------------------------------------------------------------------------------|
| Responsible                                    | Party: Cima                                                                | rex Energy Co.                                                 |                                                                                                                                                                                                                                                                                                                                                                                                                                                                                                                                                                                                                                                                                                                                                                                                                                                                                                                                                                                                                                                                                                                                                                                                                                                                                                                                                                                                                                                                                                                                                                                                                                                                                                                                                                                                                                                                                                                                                                                                                                                                                                                                |                                         | OGRID: 2                      | 15099                               |                                                                                                                                                                      |
| Contact Name: Laci Luig                        |                                                                            |                                                                | Contact Telephone: (432) 571-7800                                                                                                                                                                                                                                                                                                                                                                                                                                                                                                                                                                                                                                                                                                                                                                                                                                                                                                                                                                                                                                                                                                                                                                                                                                                                                                                                                                                                                                                                                                                                                                                                                                                                                                                                                                                                                                                                                                                                                                                                                                                                                              |                                         |                               |                                     |                                                                                                                                                                      |
| Contact ema                                    | Contact email: laci.luig@coterra.com Incie                                 |                                                                |                                                                                                                                                                                                                                                                                                                                                                                                                                                                                                                                                                                                                                                                                                                                                                                                                                                                                                                                                                                                                                                                                                                                                                                                                                                                                                                                                                                                                                                                                                                                                                                                                                                                                                                                                                                                                                                                                                                                                                                                                                                                                                                                | Incident #                              | (assigned by OCD)             | nAPP2321319143                      |                                                                                                                                                                      |
| Contact mail<br>Midland, TX                    |                                                                            | 6001 Deauville l                                               | Blvd., Suite 300N                                                                                                                                                                                                                                                                                                                                                                                                                                                                                                                                                                                                                                                                                                                                                                                                                                                                                                                                                                                                                                                                                                                                                                                                                                                                                                                                                                                                                                                                                                                                                                                                                                                                                                                                                                                                                                                                                                                                                                                                                                                                                                              |                                         |                               |                                     |                                                                                                                                                                      |
|                                                |                                                                            |                                                                | Location                                                                                                                                                                                                                                                                                                                                                                                                                                                                                                                                                                                                                                                                                                                                                                                                                                                                                                                                                                                                                                                                                                                                                                                                                                                                                                                                                                                                                                                                                                                                                                                                                                                                                                                                                                                                                                                                                                                                                                                                                                                                                                                       | of R                                    | Release S                     | ource                               |                                                                                                                                                                      |
| Latitude 32.2                                  | 6939                                                                       |                                                                |                                                                                                                                                                                                                                                                                                                                                                                                                                                                                                                                                                                                                                                                                                                                                                                                                                                                                                                                                                                                                                                                                                                                                                                                                                                                                                                                                                                                                                                                                                                                                                                                                                                                                                                                                                                                                                                                                                                                                                                                                                                                                                                                |                                         |                               | -103.61761                          |                                                                                                                                                                      |
|                                                |                                                                            |                                                                | (NAD 83 in de                                                                                                                                                                                                                                                                                                                                                                                                                                                                                                                                                                                                                                                                                                                                                                                                                                                                                                                                                                                                                                                                                                                                                                                                                                                                                                                                                                                                                                                                                                                                                                                                                                                                                                                                                                                                                                                                                                                                                                                                                                                                                                                  | ecimal de                               | grees to 5 decin              | nal places)                         |                                                                                                                                                                      |
| Site Name: T                                   | riste Draw 3                                                               | 30 Federal CTB                                                 |                                                                                                                                                                                                                                                                                                                                                                                                                                                                                                                                                                                                                                                                                                                                                                                                                                                                                                                                                                                                                                                                                                                                                                                                                                                                                                                                                                                                                                                                                                                                                                                                                                                                                                                                                                                                                                                                                                                                                                                                                                                                                                                                |                                         | Site Type:                    | Battery                             |                                                                                                                                                                      |
| Date Release                                   | Discovered                                                                 | : 7/31/2023                                                    |                                                                                                                                                                                                                                                                                                                                                                                                                                                                                                                                                                                                                                                                                                                                                                                                                                                                                                                                                                                                                                                                                                                                                                                                                                                                                                                                                                                                                                                                                                                                                                                                                                                                                                                                                                                                                                                                                                                                                                                                                                                                                                                                |                                         | API# (if app                  | olicable)                           |                                                                                                                                                                      |
| Unit Letter                                    | Section                                                                    | Township                                                       | Danga                                                                                                                                                                                                                                                                                                                                                                                                                                                                                                                                                                                                                                                                                                                                                                                                                                                                                                                                                                                                                                                                                                                                                                                                                                                                                                                                                                                                                                                                                                                                                                                                                                                                                                                                                                                                                                                                                                                                                                                                                                                                                                                          |                                         | Cour                          | nts.                                | ]                                                                                                                                                                    |
| M                                              | 30                                                                         | 23S                                                            | Range 33E                                                                                                                                                                                                                                                                                                                                                                                                                                                                                                                                                                                                                                                                                                                                                                                                                                                                                                                                                                                                                                                                                                                                                                                                                                                                                                                                                                                                                                                                                                                                                                                                                                                                                                                                                                                                                                                                                                                                                                                                                                                                                                                      | Lea                                     | Cour                          | пу                                  |                                                                                                                                                                      |
|                                                | Materia                                                                    | ul(s) Released (Select                                         |                                                                                                                                                                                                                                                                                                                                                                                                                                                                                                                                                                                                                                                                                                                                                                                                                                                                                                                                                                                                                                                                                                                                                                                                                                                                                                                                                                                                                                                                                                                                                                                                                                                                                                                                                                                                                                                                                                                                                                                                                                                                                                                                | d Vo                                    | lume of l                     | Release                             | volumes provided below)                                                                                                                                              |
| Crude Oi                                       |                                                                            | Volume Releas                                                  | ed (bbls)                                                                                                                                                                                                                                                                                                                                                                                                                                                                                                                                                                                                                                                                                                                                                                                                                                                                                                                                                                                                                                                                                                                                                                                                                                                                                                                                                                                                                                                                                                                                                                                                                                                                                                                                                                                                                                                                                                                                                                                                                                                                                                                      |                                         |                               | Volume Reco                         | vered (bbls)                                                                                                                                                         |
| ⊠ Produced                                     | Water                                                                      | Volume Releas                                                  |                                                                                                                                                                                                                                                                                                                                                                                                                                                                                                                                                                                                                                                                                                                                                                                                                                                                                                                                                                                                                                                                                                                                                                                                                                                                                                                                                                                                                                                                                                                                                                                                                                                                                                                                                                                                                                                                                                                                                                                                                                                                                                                                |                                         |                               | Volume Reco                         | vered (bbls) 75                                                                                                                                                      |
|                                                | Is the concentration of dissolved chloride in produced water >10,000 mg/l? |                                                                | e in the                                                                                                                                                                                                                                                                                                                                                                                                                                                                                                                                                                                                                                                                                                                                                                                                                                                                                                                                                                                                                                                                                                                                                                                                                                                                                                                                                                                                                                                                                                                                                                                                                                                                                                                                                                                                                                                                                                                                                                                                                                                                                                                       | Yes N                                   | 0                             |                                     |                                                                                                                                                                      |
| Condensa                                       |                                                                            |                                                                |                                                                                                                                                                                                                                                                                                                                                                                                                                                                                                                                                                                                                                                                                                                                                                                                                                                                                                                                                                                                                                                                                                                                                                                                                                                                                                                                                                                                                                                                                                                                                                                                                                                                                                                                                                                                                                                                                                                                                                                                                                                                                                                                | Volume Reco                             | vered (bbls)                  |                                     |                                                                                                                                                                      |
| Natural G                                      | as                                                                         | Volume Released (Mcf)                                          |                                                                                                                                                                                                                                                                                                                                                                                                                                                                                                                                                                                                                                                                                                                                                                                                                                                                                                                                                                                                                                                                                                                                                                                                                                                                                                                                                                                                                                                                                                                                                                                                                                                                                                                                                                                                                                                                                                                                                                                                                                                                                                                                |                                         | Volume Reco                   | vered (Mcf)                         |                                                                                                                                                                      |
| Other (de                                      | escribe)                                                                   | Volume/Weight Released (provide units)                         |                                                                                                                                                                                                                                                                                                                                                                                                                                                                                                                                                                                                                                                                                                                                                                                                                                                                                                                                                                                                                                                                                                                                                                                                                                                                                                                                                                                                                                                                                                                                                                                                                                                                                                                                                                                                                                                                                                                                                                                                                                                                                                                                | Volume/Weight Recovered (provide units) |                               |                                     |                                                                                                                                                                      |
| hooked up to<br>eventually re<br>recovered all | ver arrived of was empty leasing 75 b fluids. The barrels water            | on location this mo<br>at the time. The d<br>arrels produced w | river disconnected vater inside the line when the line was the line was the wa | d from t<br>ed cont                     | the water tan<br>ainment. A v | k and mistakenly<br>ac truck was im | not oil the #1 well. The tank the driver<br>y left the valve open on the 3" load line,<br>amediately dispatched to the location and<br>cheduled in the coming weeks. |