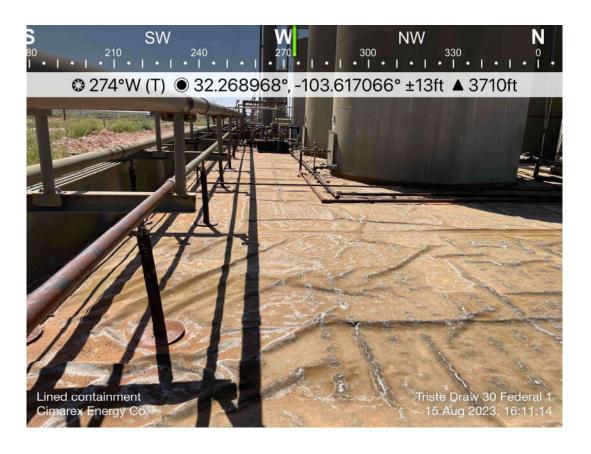

### **Responsible Party**

|                                                |                                                                            |                                                                | Kes                                                                                                                                                                                                                                                                                                                                                                                                                                                                                                                                                                                                                                                                                                                                                                                                                                                                                                                                                                                                                                                                                                                                                                                                                                                                                                                                                                                                                                                                                                                                                                                                                                                                                                                                                                                                                                                                                                                                                                                                                                                                                                                            | honsi                                   | bie rart                      | y                                   |                                                                                                                                                                      |
|------------------------------------------------|----------------------------------------------------------------------------|----------------------------------------------------------------|--------------------------------------------------------------------------------------------------------------------------------------------------------------------------------------------------------------------------------------------------------------------------------------------------------------------------------------------------------------------------------------------------------------------------------------------------------------------------------------------------------------------------------------------------------------------------------------------------------------------------------------------------------------------------------------------------------------------------------------------------------------------------------------------------------------------------------------------------------------------------------------------------------------------------------------------------------------------------------------------------------------------------------------------------------------------------------------------------------------------------------------------------------------------------------------------------------------------------------------------------------------------------------------------------------------------------------------------------------------------------------------------------------------------------------------------------------------------------------------------------------------------------------------------------------------------------------------------------------------------------------------------------------------------------------------------------------------------------------------------------------------------------------------------------------------------------------------------------------------------------------------------------------------------------------------------------------------------------------------------------------------------------------------------------------------------------------------------------------------------------------|-----------------------------------------|-------------------------------|-------------------------------------|----------------------------------------------------------------------------------------------------------------------------------------------------------------------|
| Responsible                                    | Party: Cima                                                                | rex Energy Co.                                                 |                                                                                                                                                                                                                                                                                                                                                                                                                                                                                                                                                                                                                                                                                                                                                                                                                                                                                                                                                                                                                                                                                                                                                                                                                                                                                                                                                                                                                                                                                                                                                                                                                                                                                                                                                                                                                                                                                                                                                                                                                                                                                                                                |                                         | OGRID: 2                      | 15099                               |                                                                                                                                                                      |
| Contact Name: Laci Luig                        |                                                                            |                                                                | Contact Telephone: (432) 571-7800                                                                                                                                                                                                                                                                                                                                                                                                                                                                                                                                                                                                                                                                                                                                                                                                                                                                                                                                                                                                                                                                                                                                                                                                                                                                                                                                                                                                                                                                                                                                                                                                                                                                                                                                                                                                                                                                                                                                                                                                                                                                                              |                                         |                               |                                     |                                                                                                                                                                      |
| Contact ema                                    | Contact email: laci.luig@coterra.com Incie                                 |                                                                |                                                                                                                                                                                                                                                                                                                                                                                                                                                                                                                                                                                                                                                                                                                                                                                                                                                                                                                                                                                                                                                                                                                                                                                                                                                                                                                                                                                                                                                                                                                                                                                                                                                                                                                                                                                                                                                                                                                                                                                                                                                                                                                                | Incident #                              | (assigned by OCD)             | nAPP2321319143                      |                                                                                                                                                                      |
| Contact mail<br>Midland, TX                    |                                                                            | 6001 Deauville l                                               | Blvd., Suite 300N                                                                                                                                                                                                                                                                                                                                                                                                                                                                                                                                                                                                                                                                                                                                                                                                                                                                                                                                                                                                                                                                                                                                                                                                                                                                                                                                                                                                                                                                                                                                                                                                                                                                                                                                                                                                                                                                                                                                                                                                                                                                                                              |                                         |                               |                                     |                                                                                                                                                                      |
|                                                |                                                                            |                                                                | Location                                                                                                                                                                                                                                                                                                                                                                                                                                                                                                                                                                                                                                                                                                                                                                                                                                                                                                                                                                                                                                                                                                                                                                                                                                                                                                                                                                                                                                                                                                                                                                                                                                                                                                                                                                                                                                                                                                                                                                                                                                                                                                                       | of R                                    | Release S                     | ource                               |                                                                                                                                                                      |
| Latitude 32.2                                  | 6939                                                                       |                                                                |                                                                                                                                                                                                                                                                                                                                                                                                                                                                                                                                                                                                                                                                                                                                                                                                                                                                                                                                                                                                                                                                                                                                                                                                                                                                                                                                                                                                                                                                                                                                                                                                                                                                                                                                                                                                                                                                                                                                                                                                                                                                                                                                |                                         |                               | -103.61761                          |                                                                                                                                                                      |
|                                                |                                                                            |                                                                | (NAD 83 in de                                                                                                                                                                                                                                                                                                                                                                                                                                                                                                                                                                                                                                                                                                                                                                                                                                                                                                                                                                                                                                                                                                                                                                                                                                                                                                                                                                                                                                                                                                                                                                                                                                                                                                                                                                                                                                                                                                                                                                                                                                                                                                                  | ecimal de                               | grees to 5 decin              | nal places)                         |                                                                                                                                                                      |
| Site Name: T                                   | riste Draw 3                                                               | 30 Federal CTB                                                 |                                                                                                                                                                                                                                                                                                                                                                                                                                                                                                                                                                                                                                                                                                                                                                                                                                                                                                                                                                                                                                                                                                                                                                                                                                                                                                                                                                                                                                                                                                                                                                                                                                                                                                                                                                                                                                                                                                                                                                                                                                                                                                                                |                                         | Site Type:                    | Battery                             |                                                                                                                                                                      |
| Date Release                                   | Discovered                                                                 | : 7/31/2023                                                    |                                                                                                                                                                                                                                                                                                                                                                                                                                                                                                                                                                                                                                                                                                                                                                                                                                                                                                                                                                                                                                                                                                                                                                                                                                                                                                                                                                                                                                                                                                                                                                                                                                                                                                                                                                                                                                                                                                                                                                                                                                                                                                                                |                                         | API# (if app                  | olicable)                           |                                                                                                                                                                      |
| Unit Letter                                    | Section                                                                    | Township                                                       | Danga                                                                                                                                                                                                                                                                                                                                                                                                                                                                                                                                                                                                                                                                                                                                                                                                                                                                                                                                                                                                                                                                                                                                                                                                                                                                                                                                                                                                                                                                                                                                                                                                                                                                                                                                                                                                                                                                                                                                                                                                                                                                                                                          |                                         | Cour                          | nts.                                | ]                                                                                                                                                                    |
| M                                              | 30                                                                         | 23S                                                            | Range 33E                                                                                                                                                                                                                                                                                                                                                                                                                                                                                                                                                                                                                                                                                                                                                                                                                                                                                                                                                                                                                                                                                                                                                                                                                                                                                                                                                                                                                                                                                                                                                                                                                                                                                                                                                                                                                                                                                                                                                                                                                                                                                                                      | Lea                                     | Cour                          | пу                                  |                                                                                                                                                                      |
|                                                | Materia                                                                    | ul(s) Released (Select                                         |                                                                                                                                                                                                                                                                                                                                                                                                                                                                                                                                                                                                                                                                                                                                                                                                                                                                                                                                                                                                                                                                                                                                                                                                                                                                                                                                                                                                                                                                                                                                                                                                                                                                                                                                                                                                                                                                                                                                                                                                                                                                                                                                | d Vo                                    | lume of l                     | Release                             | volumes provided below)                                                                                                                                              |
| Crude Oi                                       |                                                                            | Volume Releas                                                  | ed (bbls)                                                                                                                                                                                                                                                                                                                                                                                                                                                                                                                                                                                                                                                                                                                                                                                                                                                                                                                                                                                                                                                                                                                                                                                                                                                                                                                                                                                                                                                                                                                                                                                                                                                                                                                                                                                                                                                                                                                                                                                                                                                                                                                      |                                         |                               | Volume Reco                         | vered (bbls)                                                                                                                                                         |
| ⊠ Produced                                     | Water                                                                      | Volume Releas                                                  |                                                                                                                                                                                                                                                                                                                                                                                                                                                                                                                                                                                                                                                                                                                                                                                                                                                                                                                                                                                                                                                                                                                                                                                                                                                                                                                                                                                                                                                                                                                                                                                                                                                                                                                                                                                                                                                                                                                                                                                                                                                                                                                                |                                         |                               | Volume Reco                         | vered (bbls) 75                                                                                                                                                      |
|                                                | Is the concentration of dissolved chloride in produced water >10,000 mg/l? |                                                                | e in the                                                                                                                                                                                                                                                                                                                                                                                                                                                                                                                                                                                                                                                                                                                                                                                                                                                                                                                                                                                                                                                                                                                                                                                                                                                                                                                                                                                                                                                                                                                                                                                                                                                                                                                                                                                                                                                                                                                                                                                                                                                                                                                       | Yes N                                   | 0                             |                                     |                                                                                                                                                                      |
| Condensa                                       |                                                                            |                                                                |                                                                                                                                                                                                                                                                                                                                                                                                                                                                                                                                                                                                                                                                                                                                                                                                                                                                                                                                                                                                                                                                                                                                                                                                                                                                                                                                                                                                                                                                                                                                                                                                                                                                                                                                                                                                                                                                                                                                                                                                                                                                                                                                | Volume Reco                             | vered (bbls)                  |                                     |                                                                                                                                                                      |
| Natural G                                      | as                                                                         | Volume Released (Mcf)                                          |                                                                                                                                                                                                                                                                                                                                                                                                                                                                                                                                                                                                                                                                                                                                                                                                                                                                                                                                                                                                                                                                                                                                                                                                                                                                                                                                                                                                                                                                                                                                                                                                                                                                                                                                                                                                                                                                                                                                                                                                                                                                                                                                |                                         | Volume Reco                   | vered (Mcf)                         |                                                                                                                                                                      |
| Other (de                                      | escribe)                                                                   | Volume/Weight Released (provide units)                         |                                                                                                                                                                                                                                                                                                                                                                                                                                                                                                                                                                                                                                                                                                                                                                                                                                                                                                                                                                                                                                                                                                                                                                                                                                                                                                                                                                                                                                                                                                                                                                                                                                                                                                                                                                                                                                                                                                                                                                                                                                                                                                                                | Volume/Weight Recovered (provide units) |                               |                                     |                                                                                                                                                                      |
| hooked up to<br>eventually re<br>recovered all | ver arrived of was empty leasing 75 b fluids. The barrels water            | on location this mo<br>at the time. The d<br>arrels produced w | river disconnected vater inside the line when the line was the line was the wa | d from t<br>ed cont                     | the water tan<br>ainment. A v | k and mistakenly<br>ac truck was im | not oil the #1 well. The tank the driver<br>y left the valve open on the 3" load line,<br>amediately dispatched to the location and<br>cheduled in the coming weeks. |