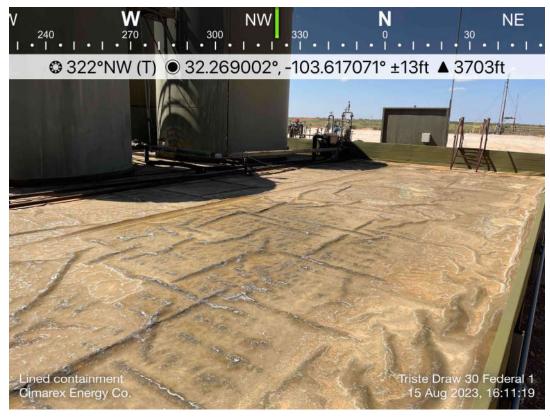

### **Responsible Party**

|                                                |                                                                            |                                                                | Kes                                                                                                                                                                                                                                                                                                                                                                                                                                                                                                                                                                                                                                                                                                                                                                                                                                                                                                                                                                                                                                                                                                                                                                                                                                                                                                                                                                                                                                                                                                                                                                                                                                                                                                                                                                                                                                                                                                                                                                                                                                                                                                                            | honsi                                   | bie rart                      | y                                   |                                                                                                                                                                      |
|------------------------------------------------|----------------------------------------------------------------------------|----------------------------------------------------------------|--------------------------------------------------------------------------------------------------------------------------------------------------------------------------------------------------------------------------------------------------------------------------------------------------------------------------------------------------------------------------------------------------------------------------------------------------------------------------------------------------------------------------------------------------------------------------------------------------------------------------------------------------------------------------------------------------------------------------------------------------------------------------------------------------------------------------------------------------------------------------------------------------------------------------------------------------------------------------------------------------------------------------------------------------------------------------------------------------------------------------------------------------------------------------------------------------------------------------------------------------------------------------------------------------------------------------------------------------------------------------------------------------------------------------------------------------------------------------------------------------------------------------------------------------------------------------------------------------------------------------------------------------------------------------------------------------------------------------------------------------------------------------------------------------------------------------------------------------------------------------------------------------------------------------------------------------------------------------------------------------------------------------------------------------------------------------------------------------------------------------------|-----------------------------------------|-------------------------------|-------------------------------------|----------------------------------------------------------------------------------------------------------------------------------------------------------------------|
| Responsible                                    | Party: Cima                                                                | rex Energy Co.                                                 |                                                                                                                                                                                                                                                                                                                                                                                                                                                                                                                                                                                                                                                                                                                                                                                                                                                                                                                                                                                                                                                                                                                                                                                                                                                                                                                                                                                                                                                                                                                                                                                                                                                                                                                                                                                                                                                                                                                                                                                                                                                                                                                                |                                         | OGRID: 2                      | 15099                               |                                                                                                                                                                      |
| Contact Name: Laci Luig                        |                                                                            |                                                                | Contact Telephone: (432) 571-7800                                                                                                                                                                                                                                                                                                                                                                                                                                                                                                                                                                                                                                                                                                                                                                                                                                                                                                                                                                                                                                                                                                                                                                                                                                                                                                                                                                                                                                                                                                                                                                                                                                                                                                                                                                                                                                                                                                                                                                                                                                                                                              |                                         |                               |                                     |                                                                                                                                                                      |
| Contact ema                                    | Contact email: laci.luig@coterra.com Incie                                 |                                                                |                                                                                                                                                                                                                                                                                                                                                                                                                                                                                                                                                                                                                                                                                                                                                                                                                                                                                                                                                                                                                                                                                                                                                                                                                                                                                                                                                                                                                                                                                                                                                                                                                                                                                                                                                                                                                                                                                                                                                                                                                                                                                                                                | Incident #                              | (assigned by OCD)             | nAPP2321319143                      |                                                                                                                                                                      |
| Contact mail<br>Midland, TX                    |                                                                            | 6001 Deauville l                                               | Blvd., Suite 300N                                                                                                                                                                                                                                                                                                                                                                                                                                                                                                                                                                                                                                                                                                                                                                                                                                                                                                                                                                                                                                                                                                                                                                                                                                                                                                                                                                                                                                                                                                                                                                                                                                                                                                                                                                                                                                                                                                                                                                                                                                                                                                              |                                         |                               |                                     |                                                                                                                                                                      |
|                                                |                                                                            |                                                                | Location                                                                                                                                                                                                                                                                                                                                                                                                                                                                                                                                                                                                                                                                                                                                                                                                                                                                                                                                                                                                                                                                                                                                                                                                                                                                                                                                                                                                                                                                                                                                                                                                                                                                                                                                                                                                                                                                                                                                                                                                                                                                                                                       | of R                                    | Release S                     | ource                               |                                                                                                                                                                      |
| Latitude 32.2                                  | 6939                                                                       |                                                                |                                                                                                                                                                                                                                                                                                                                                                                                                                                                                                                                                                                                                                                                                                                                                                                                                                                                                                                                                                                                                                                                                                                                                                                                                                                                                                                                                                                                                                                                                                                                                                                                                                                                                                                                                                                                                                                                                                                                                                                                                                                                                                                                |                                         |                               | -103.61761                          |                                                                                                                                                                      |
|                                                |                                                                            |                                                                | (NAD 83 in de                                                                                                                                                                                                                                                                                                                                                                                                                                                                                                                                                                                                                                                                                                                                                                                                                                                                                                                                                                                                                                                                                                                                                                                                                                                                                                                                                                                                                                                                                                                                                                                                                                                                                                                                                                                                                                                                                                                                                                                                                                                                                                                  | ecimal de                               | grees to 5 decin              | nal places)                         |                                                                                                                                                                      |
| Site Name: T                                   | riste Draw 3                                                               | 30 Federal CTB                                                 |                                                                                                                                                                                                                                                                                                                                                                                                                                                                                                                                                                                                                                                                                                                                                                                                                                                                                                                                                                                                                                                                                                                                                                                                                                                                                                                                                                                                                                                                                                                                                                                                                                                                                                                                                                                                                                                                                                                                                                                                                                                                                                                                |                                         | Site Type:                    | Battery                             |                                                                                                                                                                      |
| Date Release                                   | Discovered                                                                 | : 7/31/2023                                                    |                                                                                                                                                                                                                                                                                                                                                                                                                                                                                                                                                                                                                                                                                                                                                                                                                                                                                                                                                                                                                                                                                                                                                                                                                                                                                                                                                                                                                                                                                                                                                                                                                                                                                                                                                                                                                                                                                                                                                                                                                                                                                                                                |                                         | API# (if app                  | olicable)                           |                                                                                                                                                                      |
| Unit Letter                                    | Section                                                                    | Township                                                       | Danga                                                                                                                                                                                                                                                                                                                                                                                                                                                                                                                                                                                                                                                                                                                                                                                                                                                                                                                                                                                                                                                                                                                                                                                                                                                                                                                                                                                                                                                                                                                                                                                                                                                                                                                                                                                                                                                                                                                                                                                                                                                                                                                          |                                         | Cour                          | nts.                                | ]                                                                                                                                                                    |
| M                                              | 30                                                                         | 23S                                                            | Range 33E                                                                                                                                                                                                                                                                                                                                                                                                                                                                                                                                                                                                                                                                                                                                                                                                                                                                                                                                                                                                                                                                                                                                                                                                                                                                                                                                                                                                                                                                                                                                                                                                                                                                                                                                                                                                                                                                                                                                                                                                                                                                                                                      | Lea                                     | Cour                          | пу                                  |                                                                                                                                                                      |
|                                                | Materia                                                                    | ul(s) Released (Select                                         |                                                                                                                                                                                                                                                                                                                                                                                                                                                                                                                                                                                                                                                                                                                                                                                                                                                                                                                                                                                                                                                                                                                                                                                                                                                                                                                                                                                                                                                                                                                                                                                                                                                                                                                                                                                                                                                                                                                                                                                                                                                                                                                                | d Vo                                    | lume of l                     | Release                             | volumes provided below)                                                                                                                                              |
| Crude Oi                                       |                                                                            | Volume Releas                                                  | ed (bbls)                                                                                                                                                                                                                                                                                                                                                                                                                                                                                                                                                                                                                                                                                                                                                                                                                                                                                                                                                                                                                                                                                                                                                                                                                                                                                                                                                                                                                                                                                                                                                                                                                                                                                                                                                                                                                                                                                                                                                                                                                                                                                                                      |                                         |                               | Volume Reco                         | vered (bbls)                                                                                                                                                         |
| ⊠ Produced                                     | Water                                                                      | Volume Releas                                                  |                                                                                                                                                                                                                                                                                                                                                                                                                                                                                                                                                                                                                                                                                                                                                                                                                                                                                                                                                                                                                                                                                                                                                                                                                                                                                                                                                                                                                                                                                                                                                                                                                                                                                                                                                                                                                                                                                                                                                                                                                                                                                                                                |                                         |                               | Volume Reco                         | vered (bbls) 75                                                                                                                                                      |
|                                                | Is the concentration of dissolved chloride in produced water >10,000 mg/l? |                                                                | e in the                                                                                                                                                                                                                                                                                                                                                                                                                                                                                                                                                                                                                                                                                                                                                                                                                                                                                                                                                                                                                                                                                                                                                                                                                                                                                                                                                                                                                                                                                                                                                                                                                                                                                                                                                                                                                                                                                                                                                                                                                                                                                                                       | Yes N                                   | 0                             |                                     |                                                                                                                                                                      |
| Condensa                                       |                                                                            |                                                                |                                                                                                                                                                                                                                                                                                                                                                                                                                                                                                                                                                                                                                                                                                                                                                                                                                                                                                                                                                                                                                                                                                                                                                                                                                                                                                                                                                                                                                                                                                                                                                                                                                                                                                                                                                                                                                                                                                                                                                                                                                                                                                                                | Volume Reco                             | vered (bbls)                  |                                     |                                                                                                                                                                      |
| Natural G                                      | as                                                                         | Volume Released (Mcf)                                          |                                                                                                                                                                                                                                                                                                                                                                                                                                                                                                                                                                                                                                                                                                                                                                                                                                                                                                                                                                                                                                                                                                                                                                                                                                                                                                                                                                                                                                                                                                                                                                                                                                                                                                                                                                                                                                                                                                                                                                                                                                                                                                                                |                                         | Volume Reco                   | vered (Mcf)                         |                                                                                                                                                                      |
| Other (de                                      | escribe)                                                                   | Volume/Weight Released (provide units)                         |                                                                                                                                                                                                                                                                                                                                                                                                                                                                                                                                                                                                                                                                                                                                                                                                                                                                                                                                                                                                                                                                                                                                                                                                                                                                                                                                                                                                                                                                                                                                                                                                                                                                                                                                                                                                                                                                                                                                                                                                                                                                                                                                | Volume/Weight Recovered (provide units) |                               |                                     |                                                                                                                                                                      |
| hooked up to<br>eventually re<br>recovered all | ver arrived of was empty leasing 75 b fluids. The barrels water            | on location this mo<br>at the time. The d<br>arrels produced w | river disconnected vater inside the line when the line was the line was the wa | d from t<br>ed cont                     | the water tan<br>ainment. A v | k and mistakenly<br>ac truck was im | not oil the #1 well. The tank the driver<br>y left the valve open on the 3" load line,<br>amediately dispatched to the location and<br>cheduled in the coming weeks. |