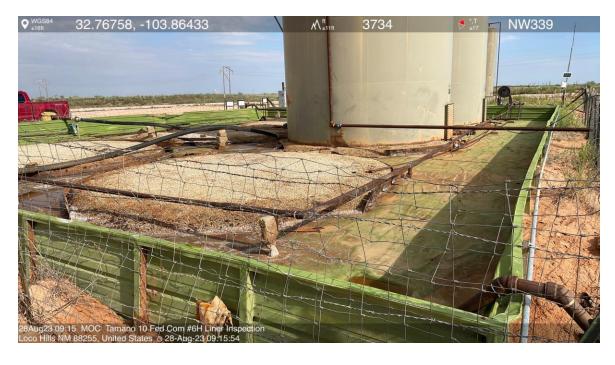

On 08/28/2023 a liner inspection was conducted my Mewbourne Personnel. The liner integrity was found to be fully intact.

Mewbourne Oil Company has demonstrated that the liner integrity was not compromised and respectfully request closure of event # nAPP232227396.