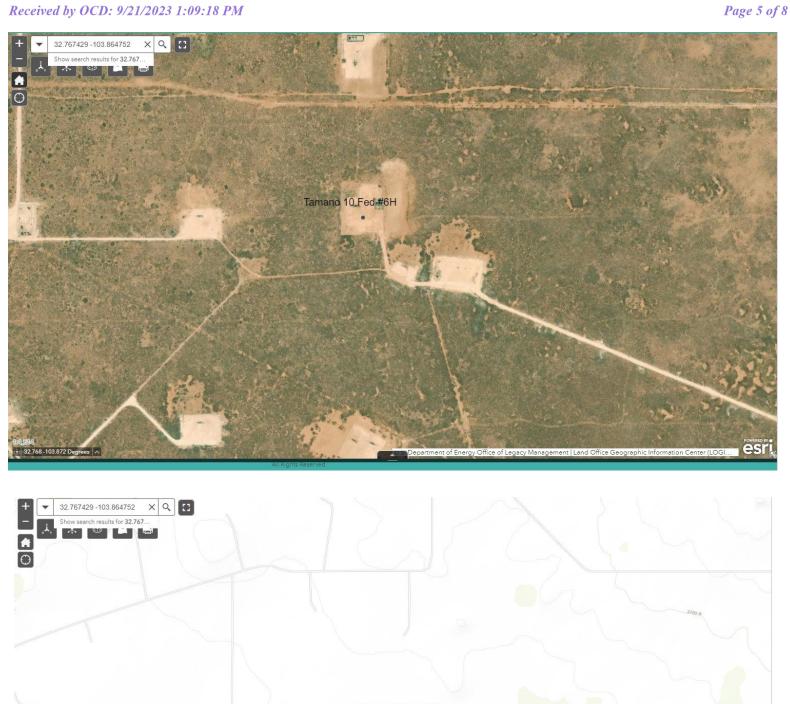

## Closure Report

September 18, 2023

Ref: Tamano 10 Fed #6H

Case: # nAPP232227396

On 8/1/2023 a release occurred due to a tank battery fire occurring at this location. This release was contained inside the lined secondary containment. The release (GPS: 32.767429, - 103.864752) is located southwest of Maljamar, NM in unit letter D section 10 township 18S range 31E. A groundwater survey was not conducted due to no fluid being lost from the tank and fluid that was recovered was fire water utilized by the fire department during the extinguishment process.