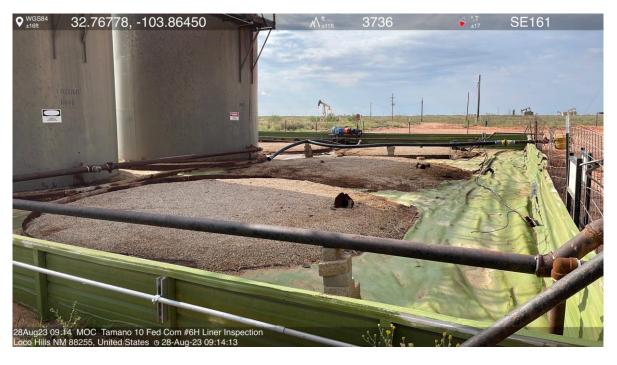

On 08/28/2023 a liner inspection was conducted my Mewbourne Personnel. The liner integrity was found to be fully intact.

Mewbourne Oil Company has demonstrated that the liner integrity was not compromised and respectfully request closure of event # nAPP232227396.