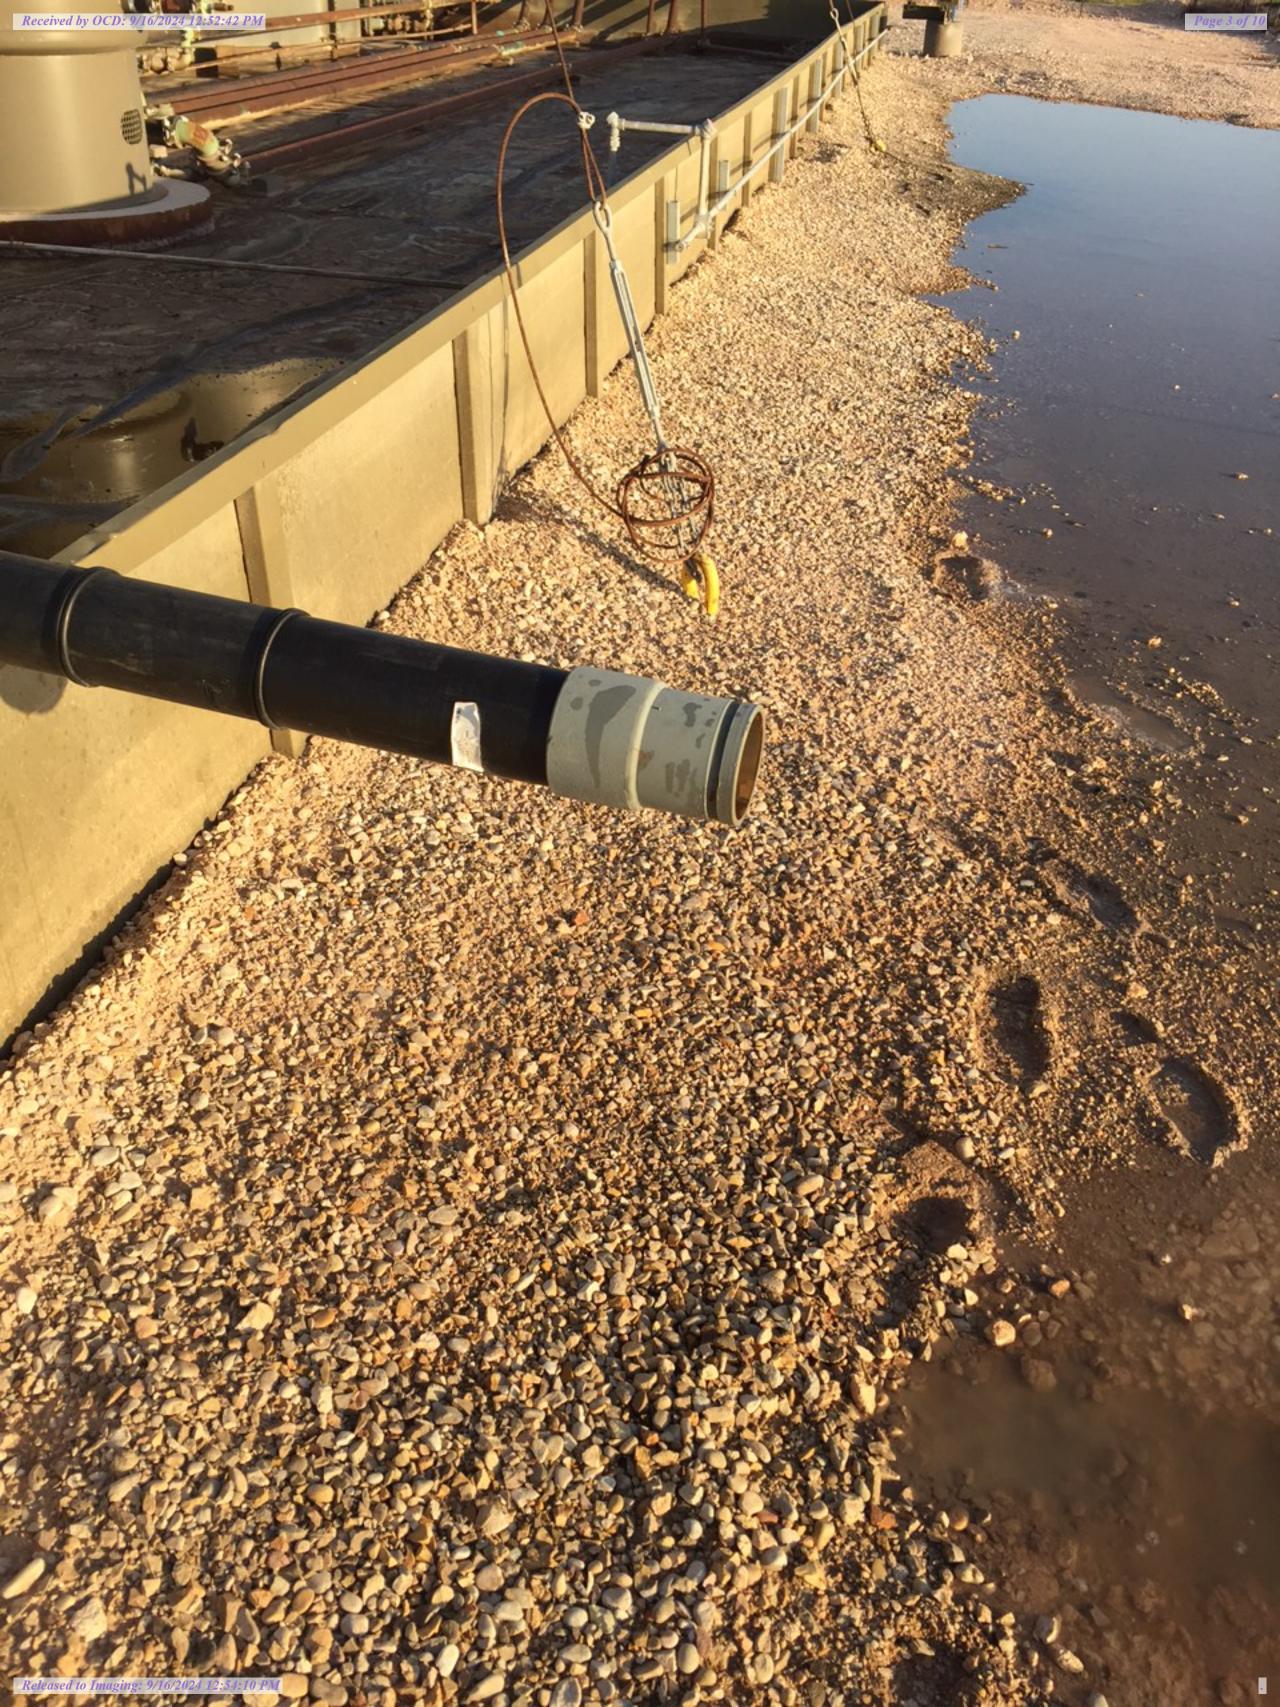

## Good morning,

Attached is the Initial C-141, GIS Image and 4 photo of the Cotton Draw 14 Fed Com 1H release of 60 BBLS produced water that occurred on 7/17/2016. Please be advised that the blue dot in the GIS Image represents the approximate location of the release.

On Wed, Jul 20, 2016 at 6:57 AM, Gallegos-Troublefield, Sarah < Sarah. Gallegos-Troublefield@dvn.com> wrote:

Good morning,

Attached is the Initial C-141, GIS Image and 4 photo of the Cotton Draw 14 Fed Com 1H release of 60 BBLS produced water that occurred on 7/17/2016. Please be advised that the blue dot in the GIS Image represents the approximate location of the release.