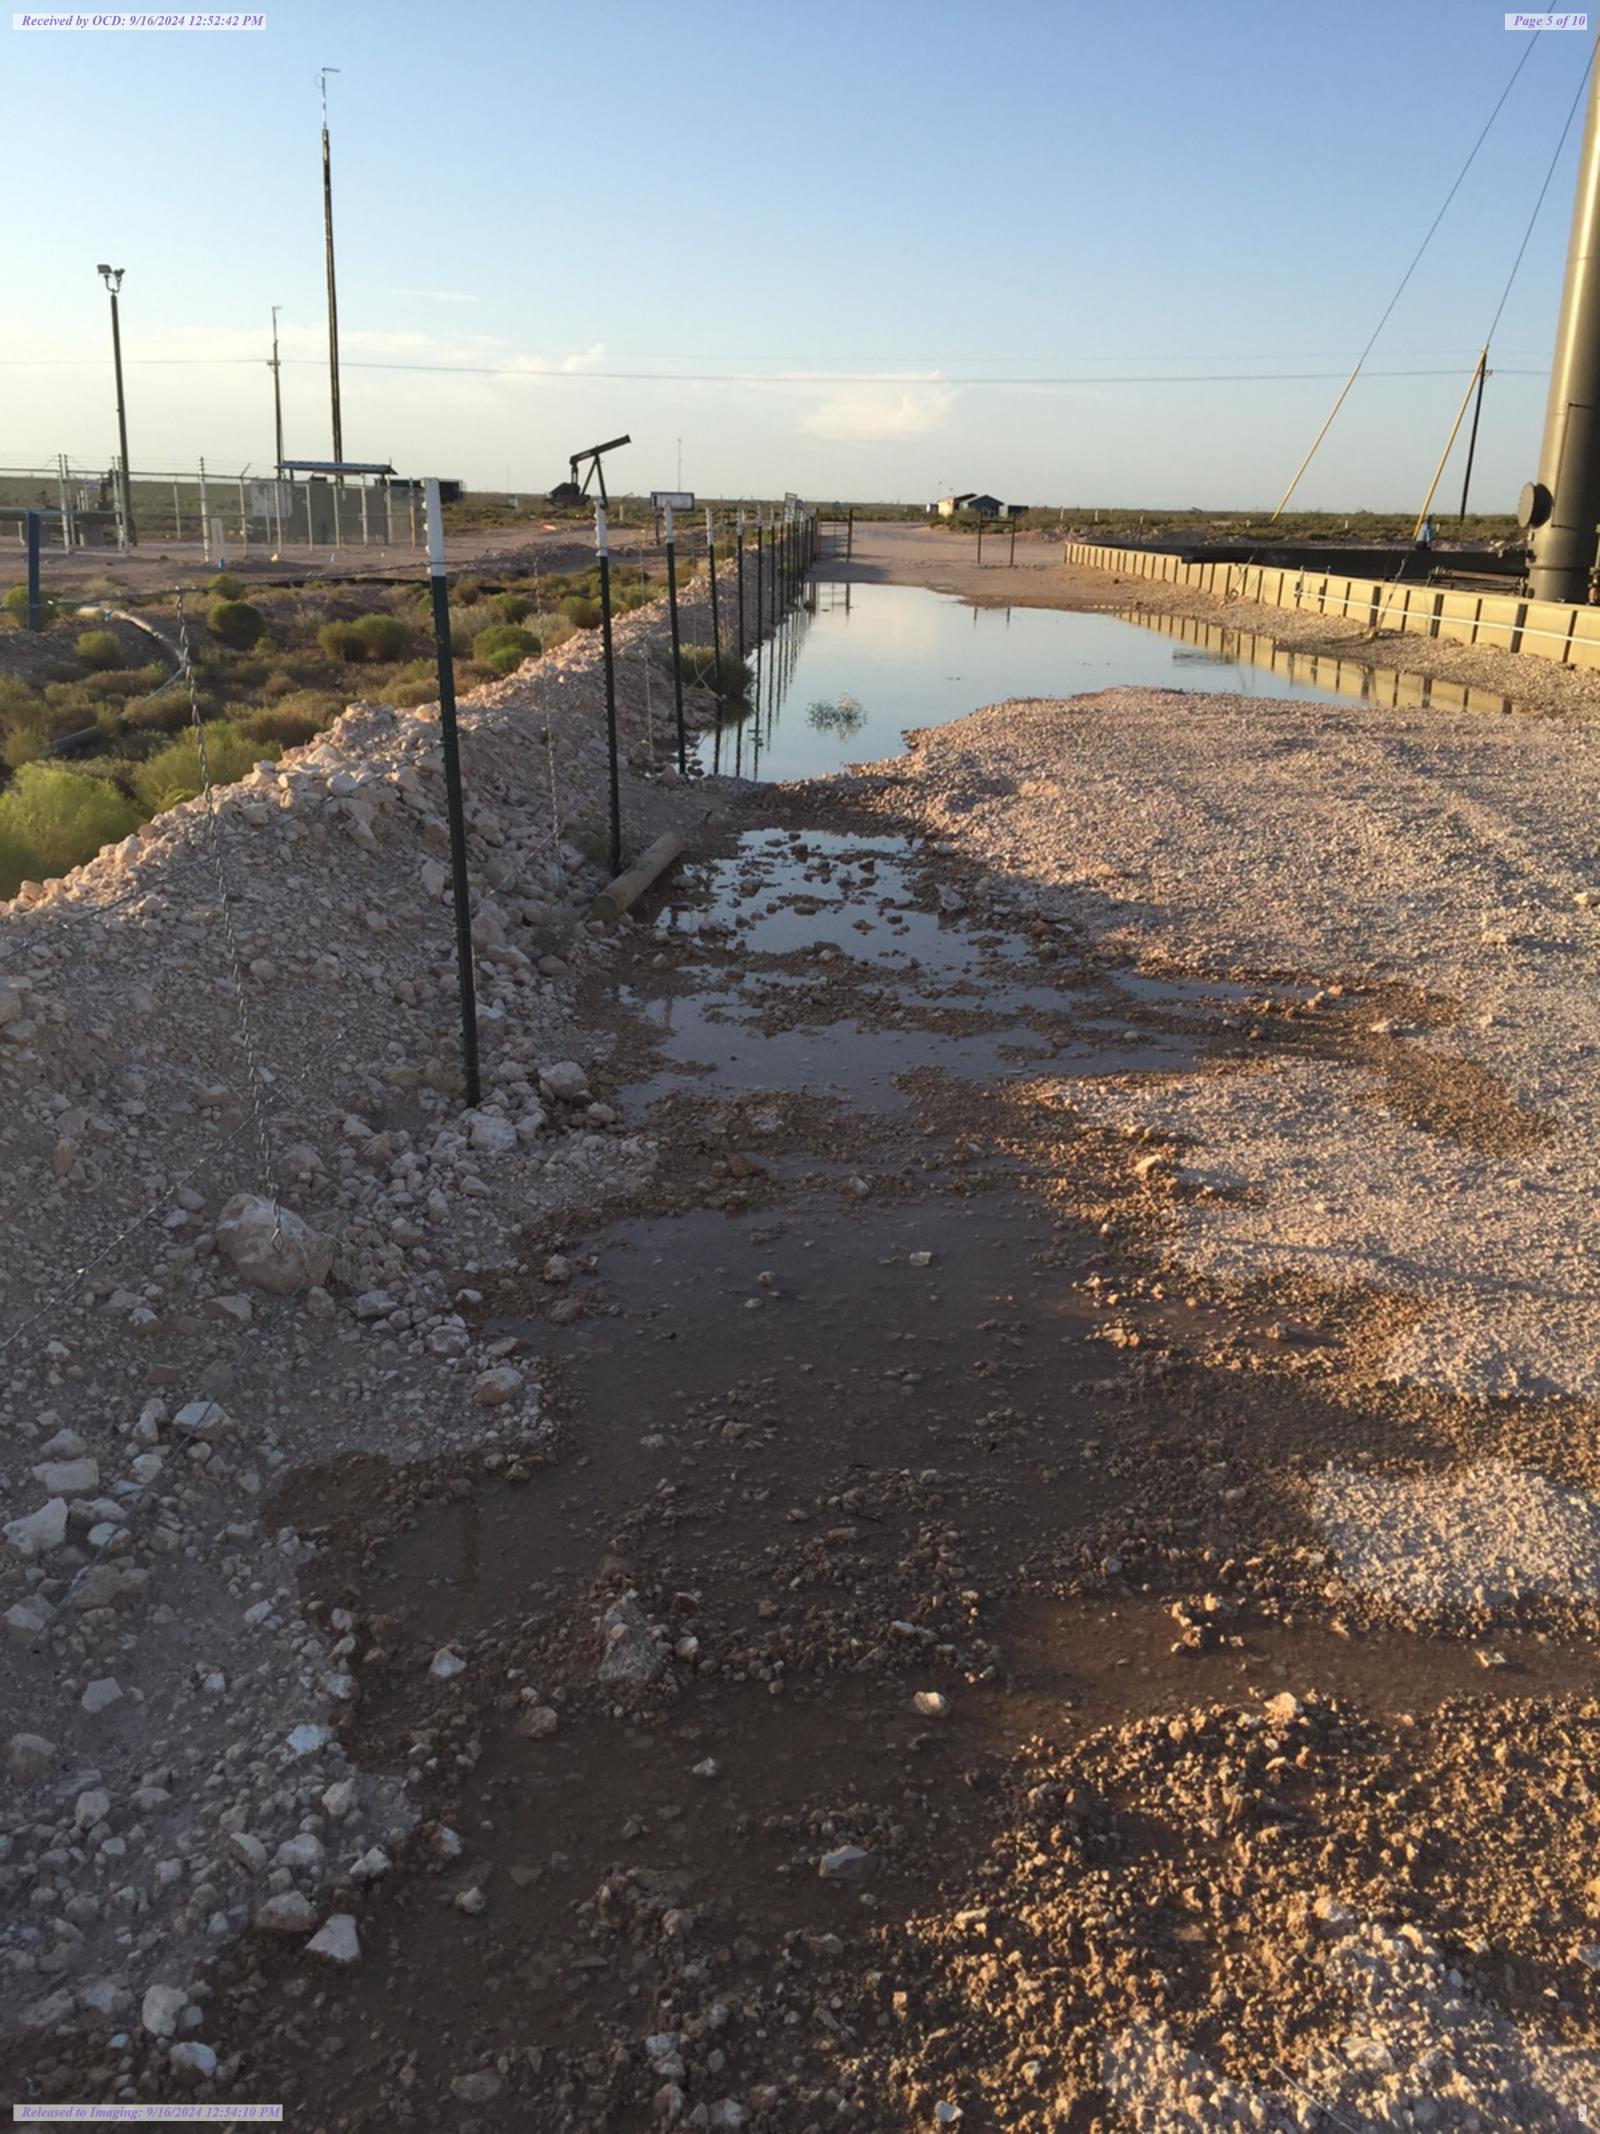

## Good morning,

Attached is the Initial C-141, GIS Image and 4 photo of the Cotton Draw 14 Fed Com 1H release of 60 BBLS produced water that occurred on 7/17/2016. Please be advised that the blue dot in the GIS Image represents the approximate location of the release.

On Wed, Jul 20, 2016 at 6:57 AM, Gallegos-Troublefield, Sarah < Sarah. Gallegos-Troublefield@dvn.com> wrote:

Good morning,

Attached is the Initial C-141, GIS Image and 4 photo of the Cotton Draw 14 Fed Com 1H release of 60 BBLS produced water that occurred on 7/17/2016. Please be advised that the blue dot in the GIS Image represents the approximate location of the release.