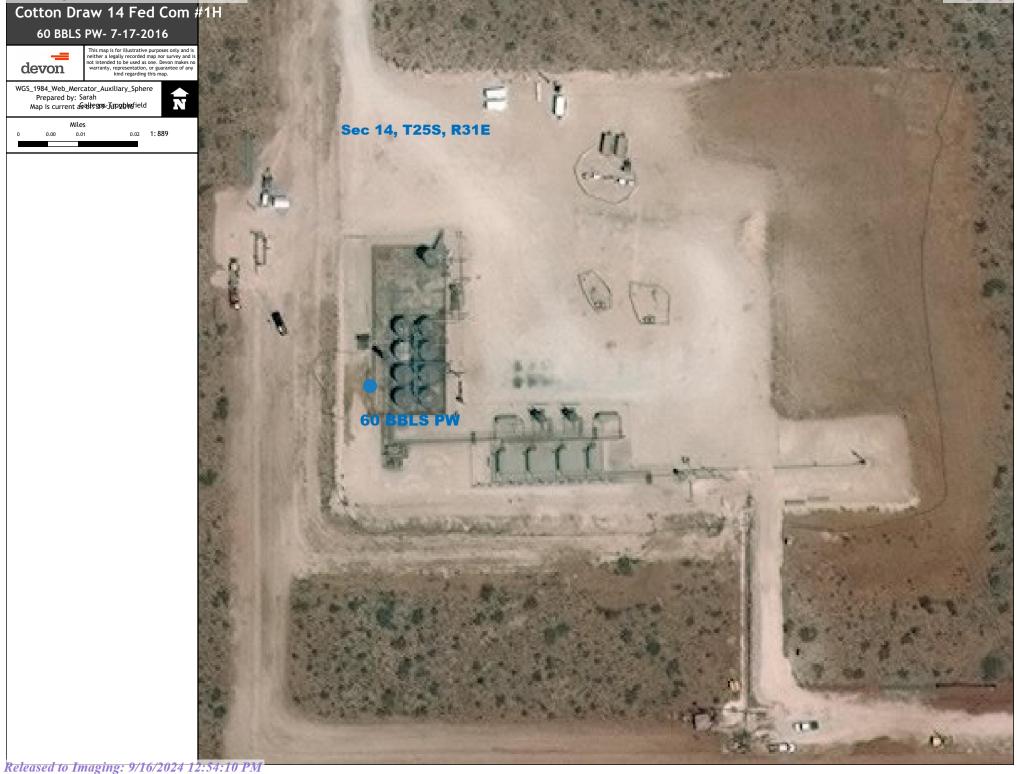

## Good morning,

Attached is the Initial C-141, GIS Image and 4 photo of the Cotton Draw 14 Fed Com 1H release of 60 BBLS produced water that occurred on 7/17/2016. Please be advised that the blue dot in the GIS Image represents the approximate location of the release.

Cotton Draw 14 Fed Com #1H 60 BBLS PW- 7-17-2016

This map is for illustrative purposes only and is neither a legally recorded map nor survey and is not intended to be used as one. Devon makes no warranty, representation, or guarantee of any kind regarding this map.

WGS\_1984\_Web\_Mercator\_Auxiliary\_Sphere Prepared by: Sarah Map is current สิ่งประชาระโบคุณประจำไป

Miles

0.02 1:889

Page 2 of 10

From: <u>Tucker, Shelly</u>

To: Gallegos-Troublefield, Sarah

Cc: jamos@blm.gov; Patterson, Heather, EMNRD; Bratcher, Mike, EMNRD; Fulks, Brett; Scrogum, Sandy

On Wed, Jul 20, 2016 at 6:57 AM, Gallegos-Troublefield, Sarah < Sarah. Gallegos-Troublefield@dvn.com> wrote:

Good morning,

Attached is the Initial C-141, GIS Image and 4 photo of the Cotton Draw 14 Fed Com 1H release of 60 BBLS produced water that occurred on 7/17/2016. Please be advised that the blue dot in the GIS Image represents the approximate location of the release.