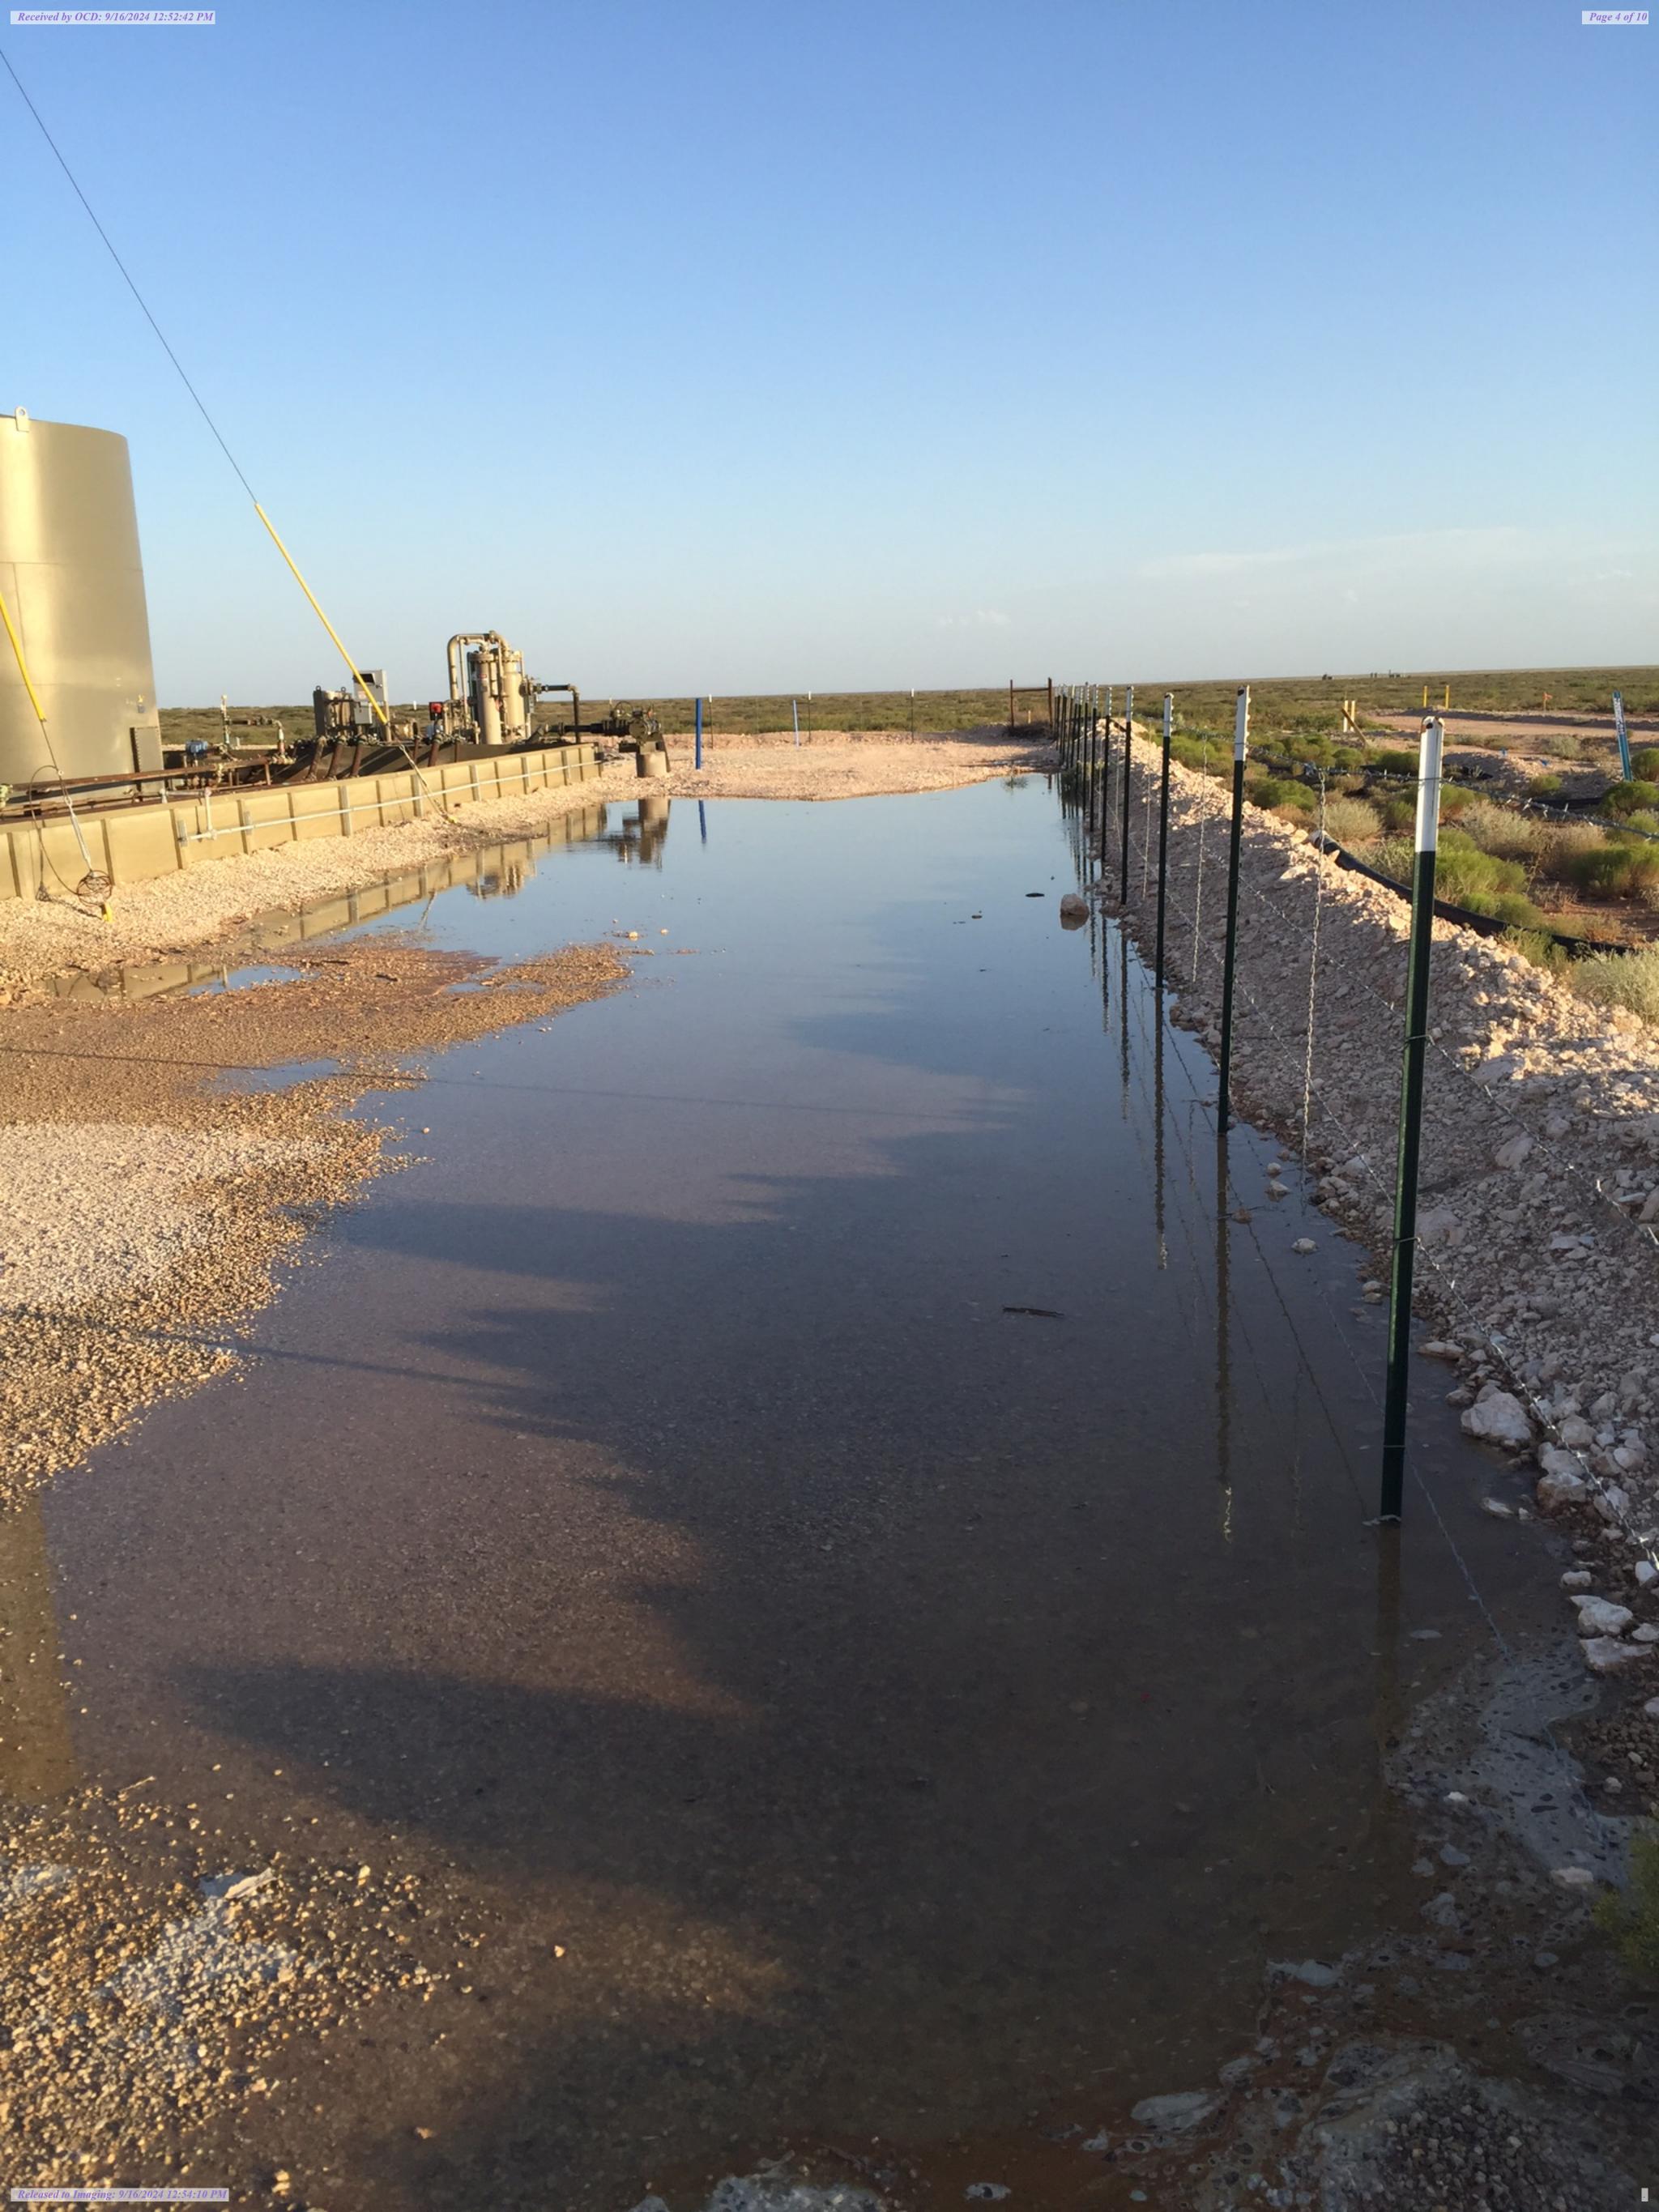

## Good morning,

Attached is the Initial C-141, GIS Image and 4 photo of the Cotton Draw 14 Fed Com 1H release of 60 BBLS produced water that occurred on 7/17/2016. Please be advised that the blue dot in the GIS Image represents the approximate location of the release.

On Wed, Jul 20, 2016 at 6:57 AM, Gallegos-Troublefield, Sarah < Sarah. Gallegos-Troublefield@dvn.com> wrote:

Good morning,

Attached is the Initial C-141, GIS Image and 4 photo of the Cotton Draw 14 Fed Com 1H release of 60 BBLS produced water that occurred on 7/17/2016. Please be advised that the blue dot in the GIS Image represents the approximate location of the release.