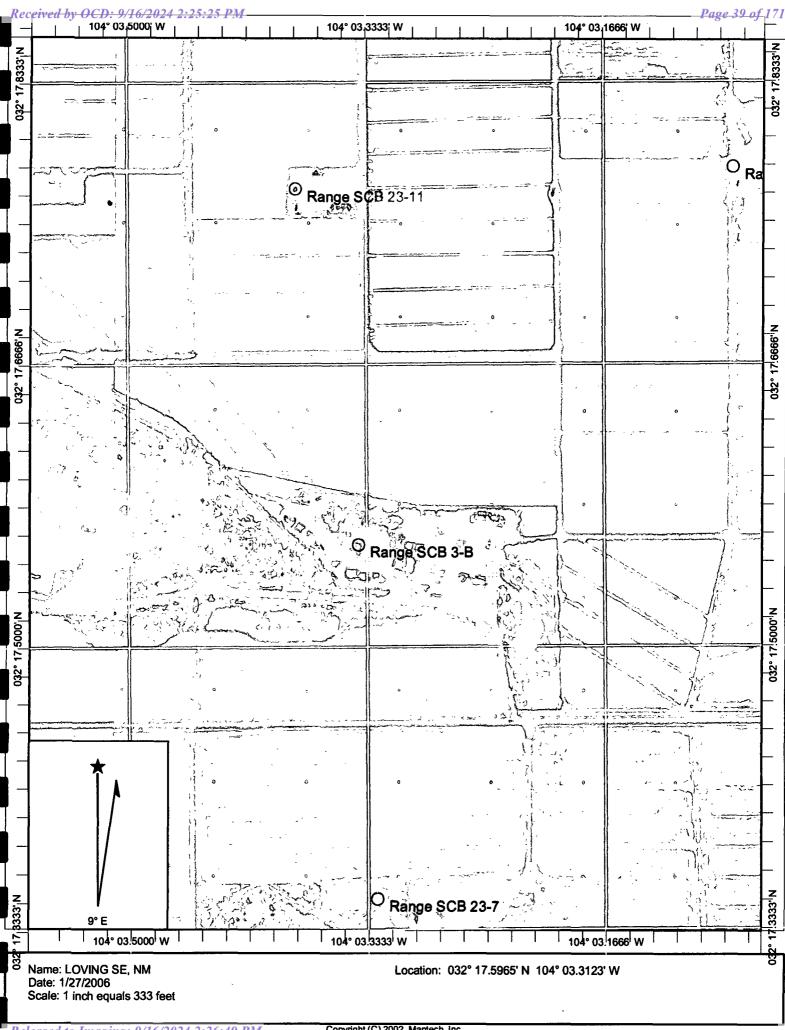

#### South Culebra Bluff (SCB) Unit No.003

General site characteristics Depth to Ground Water: 52' Wellhead Protection Area: 1000 yards to closest well Distance to Nearest Surface Water Body: 5,250' Site ranking score 10

## **RANGE OPERATING NEW MEXICO, INC**

| Information | and | Metrics  |
|-------------|-----|----------|
|             | anu | IVICUIUS |

|                                                                                                                                                  |            | Information                           | and Metrics            |             |                                       |  |  |  |
|--------------------------------------------------------------------------------------------------------------------------------------------------|------------|---------------------------------------|------------------------|-------------|---------------------------------------|--|--|--|
| Incident Date: January 11                                                                                                                        | , 2006     |                                       | NMOCD Notifie          | d: January  | / 11, 2006                            |  |  |  |
| Site: South Culebra Bluff                                                                                                                        | Unit No.00 | )3                                    | Assigned Site Re       | ference #   | : iCLB0601142847                      |  |  |  |
| Company: Range Operatin                                                                                                                          | ng New M   | exico, Inc.                           |                        |             | · · · · · · · · · · · · · · · · · · · |  |  |  |
| Street Address: 777 Main                                                                                                                         | <u> </u>   |                                       |                        |             | · · · · · · · · · · · · · · · · · · · |  |  |  |
| Mailing Address: 777 Ma                                                                                                                          |            |                                       |                        |             |                                       |  |  |  |
| City, State, Zip: Ft. Worth                                                                                                                      |            |                                       |                        |             |                                       |  |  |  |
| Representative: George T                                                                                                                         |            | · · · · · · · · · · · · · · · · · · · |                        |             | · · · · · · · · · · · · · · · · · · · |  |  |  |
| Representative Telephone                                                                                                                         |            | 70-2601                               |                        |             |                                       |  |  |  |
| Fluid volume released (bb                                                                                                                        |            |                                       | Recovered (bbls)       | : 0         |                                       |  |  |  |
|                                                                                                                                                  |            | OCD verbally within                   | 24 hrs and submit form |             | hin 15 days.                          |  |  |  |
|                                                                                                                                                  |            | pplies to unauthorize                 | d releases >500 mcf N  | atural Gas) |                                       |  |  |  |
|                                                                                                                                                  |            |                                       | form C-141 within 15 a | lays        |                                       |  |  |  |
| Leak, Spill, or Pit (LSP) N                                                                                                                      |            |                                       |                        |             |                                       |  |  |  |
| Source of contamination:                                                                                                                         |            |                                       |                        | n ground    |                                       |  |  |  |
| Land Owner, i.e., BLM, S                                                                                                                         |            | ther: Johnny L. Re                    | eid                    |             |                                       |  |  |  |
| LSP Dimensions: 60' X 50                                                                                                                         |            |                                       |                        |             |                                       |  |  |  |
| LSP Area: All around well                                                                                                                        | head       |                                       |                        |             |                                       |  |  |  |
| <b>Location of Reference Poi</b>                                                                                                                 |            |                                       |                        |             |                                       |  |  |  |
| Location distance and dir                                                                                                                        | ection fro | m RP: NA                              |                        |             |                                       |  |  |  |
| Latitude: N 32° 17.588'                                                                                                                          |            |                                       |                        |             |                                       |  |  |  |
| Longitude: W 104° 3.282'                                                                                                                         |            |                                       |                        |             |                                       |  |  |  |
| Elevation above mean sea level: 2999' per USGS Map                                                                                               |            |                                       |                        |             |                                       |  |  |  |
|                                                                                                                                                  |            |                                       |                        |             |                                       |  |  |  |
| Location- Unit or 1/4 1/4: SE                                                                                                                    | E/4 NW/4   | of Sec. 23                            | Unit Letter: M         |             |                                       |  |  |  |
| Location Section: 23                                                                                                                             |            |                                       |                        |             |                                       |  |  |  |
| Location- Township: 238                                                                                                                          |            |                                       |                        |             |                                       |  |  |  |
| Location Range: 28E                                                                                                                              |            | 1                                     |                        |             |                                       |  |  |  |
|                                                                                                                                                  |            |                                       |                        |             | · · · ·                               |  |  |  |
| Surface water body within                                                                                                                        | n 1000' ra | dius of site: No 3                    | 394' per USGS Ma       | ap          |                                       |  |  |  |
| Domestic water wells with                                                                                                                        |            |                                       |                        | •           | ·                                     |  |  |  |
| Agricultural water wells w                                                                                                                       |            |                                       |                        |             |                                       |  |  |  |
| Depth from land surface t                                                                                                                        |            |                                       |                        |             | ship to Pecos River                   |  |  |  |
| Depth of contamination (I                                                                                                                        |            |                                       |                        |             | <b>F</b>                              |  |  |  |
| Depth to ground water (D                                                                                                                         |            | DtGW): 52'                            | •                      |             |                                       |  |  |  |
| 1. Ground water                                                                                                                                  |            |                                       | Protection Area        | 3. Dista    | nce to Surface Water Body             |  |  |  |
| If Depth to GW <50 feet: 20 point                                                                                                                | nts        | If <1000' from water                  |                        |             | zontal feet: 20 points                |  |  |  |
| If Depth to GW 50 to 99 feet: 10 pointsfrom private domestic water source: 20<br>points200-100 horizontal feet: 10 points                        |            |                                       |                        |             |                                       |  |  |  |
| If >1000' from water source, or >200'         If >1000' from water source, or >200'         from private domestic water source: 0         points |            |                                       |                        |             |                                       |  |  |  |
| Ground Water Score = 10                                                                                                                          |            | Wellhead Protection                   | Area Score = 0         | Surface W   | vater Score = 0                       |  |  |  |
| Site Rank $(1+2+3) = 10$                                                                                                                         |            |                                       |                        | ·           |                                       |  |  |  |
|                                                                                                                                                  | Total S    | ite Ranking Score an                  | d Acceptable Concen    | trations    |                                       |  |  |  |
| Parameter                                                                                                                                        |            | >19                                   | 10-19                  |             | 0-9                                   |  |  |  |
| Benzene                                                                                                                                          |            | 10 ppm                                | 10 ppm                 |             | 10 ppm                                |  |  |  |
| BTEX                                                                                                                                             |            | 50 ppm                                | 50 ppm                 | }           | 50 ppm                                |  |  |  |
| ТРН                                                                                                                                              | l          | 100 ppm                               | 1,000 ppm              |             | 5,000 ppm                             |  |  |  |