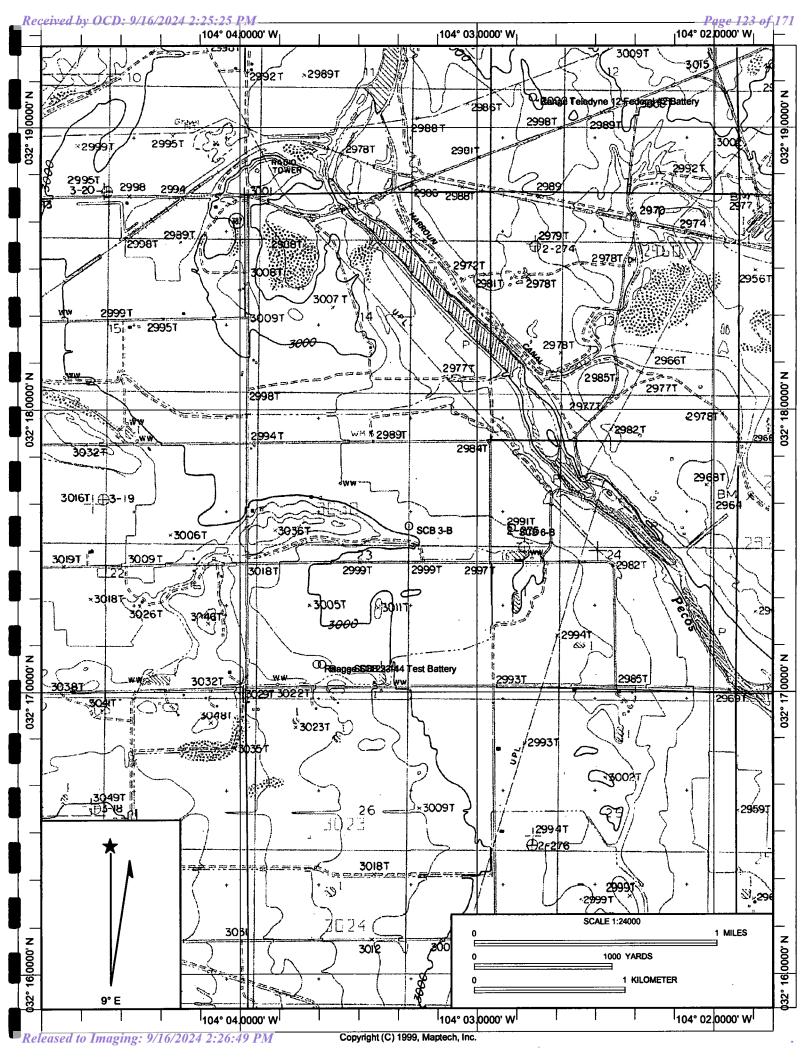

### SITE DESCRIPTION AND BACKGROUND

The Site is located approximately 1.5 miles from Loving in Unit G, Section 23, Township 23S, Range 28E, Eddy County, New Mexico.

On January 11, 2006, during a routine inspection (iCLB0601142847) conducted by NMOCD, the inspector observed staining around the wellhead and standing fluids.

#### South Culebra Bluff (SCB) Unit No.003

General site characteristics Depth to Ground Water: 52' Wellhead Protection Area: 1000 yards to closest well Distance to Nearest Surface Water Body: 5,250' Site ranking score 10

## **RANGE OPERATING NEW MEXICO, INC**

| Information | and | Metrics  |
|-------------|-----|----------|
|             | anu | IVICUIUS |

|                                                                                                                                                  |            | Information                           | and Metrics            |             |                                       |  |  |  |
|--------------------------------------------------------------------------------------------------------------------------------------------------|------------|---------------------------------------|------------------------|-------------|---------------------------------------|--|--|--|
| Incident Date: January 11                                                                                                                        | , 2006     |                                       | NMOCD Notifie          | d: January  | / 11, 2006                            |  |  |  |
| Site: South Culebra Bluff                                                                                                                        | Unit No.00 | )3                                    | Assigned Site Re       | ference #   | : iCLB0601142847                      |  |  |  |
| Company: Range Operatin                                                                                                                          | ng New M   | exico, Inc.                           |                        |             | · · · · · · · · · · · · · · · · · · · |  |  |  |
| Street Address: 777 Main                                                                                                                         | <u> </u>   |                                       |                        |             | · · · · · · · · · · · · · · · · · · · |  |  |  |
| Mailing Address: 777 Ma                                                                                                                          |            |                                       |                        |             |                                       |  |  |  |
| City, State, Zip: Ft. Worth                                                                                                                      |            |                                       |                        |             |                                       |  |  |  |
| Representative: George T                                                                                                                         |            | · · · · · · · · · · · · · · · · · · · |                        |             | · · · · · · · · · · · · · · · · · · · |  |  |  |
| Representative Telephone                                                                                                                         |            | 70-2601                               |                        |             |                                       |  |  |  |
| Fluid volume released (bb                                                                                                                        |            |                                       | Recovered (bbls)       | : 0         |                                       |  |  |  |
|                                                                                                                                                  |            | OCD verbally within                   | 24 hrs and submit form |             | hin 15 days.                          |  |  |  |
|                                                                                                                                                  |            | pplies to unauthorize                 | d releases >500 mcf N  | atural Gas) |                                       |  |  |  |
|                                                                                                                                                  |            |                                       | form C-141 within 15 a | lays        |                                       |  |  |  |
| Leak, Spill, or Pit (LSP) N                                                                                                                      |            |                                       |                        |             |                                       |  |  |  |
| Source of contamination:                                                                                                                         |            |                                       |                        | n ground    |                                       |  |  |  |
| Land Owner, i.e., BLM, S                                                                                                                         |            | ther: Johnny L. Re                    | eid                    |             |                                       |  |  |  |
| LSP Dimensions: 60' X 50                                                                                                                         |            |                                       |                        |             |                                       |  |  |  |
| LSP Area: All around well                                                                                                                        | head       |                                       |                        |             |                                       |  |  |  |
| <b>Location of Reference Poi</b>                                                                                                                 |            |                                       |                        |             |                                       |  |  |  |
| Location distance and dir                                                                                                                        | ection fro | m RP: NA                              |                        |             |                                       |  |  |  |
| Latitude: N 32° 17.588'                                                                                                                          |            |                                       |                        |             |                                       |  |  |  |
| Longitude: W 104° 3.282'                                                                                                                         |            |                                       |                        |             |                                       |  |  |  |
| Elevation above mean sea level: 2999' per USGS Map                                                                                               |            |                                       |                        |             |                                       |  |  |  |
|                                                                                                                                                  |            |                                       |                        |             |                                       |  |  |  |
| Location- Unit or 1/4 1/4: SE                                                                                                                    | E/4 NW/4   | of Sec. 23                            | Unit Letter: M         |             |                                       |  |  |  |
| Location Section: 23                                                                                                                             |            |                                       |                        |             |                                       |  |  |  |
| Location- Township: 238                                                                                                                          |            |                                       |                        |             |                                       |  |  |  |
| Location Range: 28E                                                                                                                              |            | 1                                     |                        |             |                                       |  |  |  |
|                                                                                                                                                  |            |                                       |                        |             | · · · ·                               |  |  |  |
| Surface water body within                                                                                                                        | n 1000' ra | dius of site: No 3                    | 394' per USGS Ma       | ap          |                                       |  |  |  |
| Domestic water wells with                                                                                                                        |            |                                       |                        | •           | ·                                     |  |  |  |
| Agricultural water wells w                                                                                                                       |            |                                       |                        |             |                                       |  |  |  |
| Depth from land surface t                                                                                                                        |            |                                       |                        |             | ship to Pecos River                   |  |  |  |
| Depth of contamination (I                                                                                                                        |            |                                       |                        |             | <b>F</b>                              |  |  |  |
| Depth to ground water (D                                                                                                                         |            | DtGW): 52'                            | •                      |             |                                       |  |  |  |
| 1. Ground water                                                                                                                                  |            |                                       | Protection Area        | 3. Dista    | nce to Surface Water Body             |  |  |  |
| If Depth to GW <50 feet: 20 point                                                                                                                | nts        | If <1000' from water                  |                        |             | zontal feet: 20 points                |  |  |  |
| If Depth to GW 50 to 99 feet: 10 pointsfrom private domestic water source: 20<br>points200-100 horizontal feet: 10 points                        |            |                                       |                        |             |                                       |  |  |  |
| If >1000' from water source, or >200'         If >1000' from water source, or >200'         from private domestic water source: 0         points |            |                                       |                        |             |                                       |  |  |  |
| Ground Water Score = 10                                                                                                                          |            | Wellhead Protection                   | Area Score = 0         | Surface W   | vater Score = 0                       |  |  |  |
| Site Rank $(1+2+3) = 10$                                                                                                                         |            |                                       |                        | ·           |                                       |  |  |  |
|                                                                                                                                                  | Total S    | ite Ranking Score an                  | d Acceptable Concen    | trations    |                                       |  |  |  |
| Parameter                                                                                                                                        |            | >19                                   | 10-19                  |             | 0-9                                   |  |  |  |
| Benzene                                                                                                                                          |            | 10 ppm                                | 10 ppm                 |             | 10 ppm                                |  |  |  |
| BTEX                                                                                                                                             |            | 50 ppm                                | 50 ppm                 | }           | 50 ppm                                |  |  |  |
| ТРН                                                                                                                                              | l          | 100 ppm                               | 1,000 ppm              |             | 5,000 ppm                             |  |  |  |