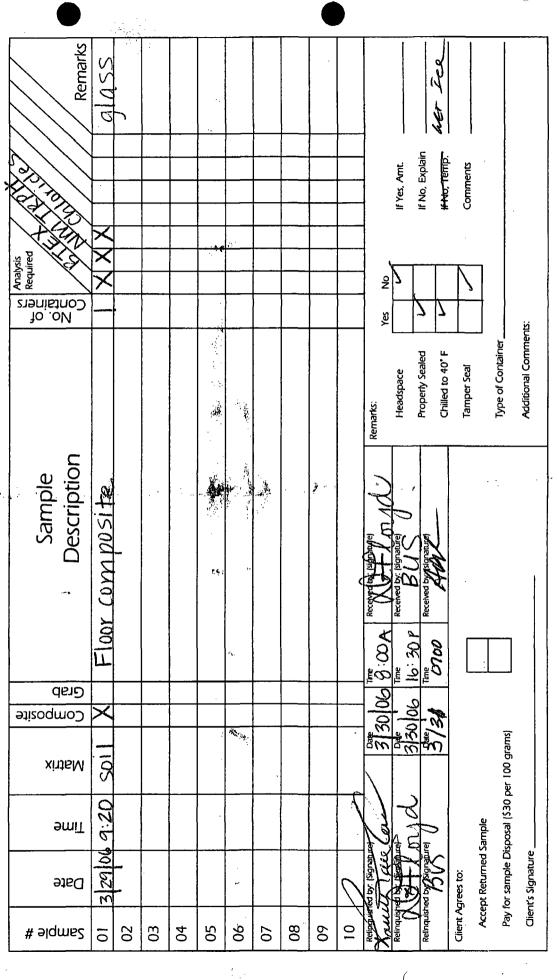

#### South Culebra Bluff (SCB) Unit No.003

General site characteristics Depth to Ground Water: 52' Wellhead Protection Area: 1000 yards to closest well Distance to Nearest Surface Water Body: 5,250' Site ranking score 10

## **RANGE OPERATING NEW MEXICO, INC**

| Information | and | Metrics  |
|-------------|-----|----------|
|             | anu | IVICUIUS |

|                                                                                                                                                  |            | Information                           | and Metrics            |             |                                       |  |  |  |
|--------------------------------------------------------------------------------------------------------------------------------------------------|------------|---------------------------------------|------------------------|-------------|---------------------------------------|--|--|--|
| Incident Date: January 11                                                                                                                        | , 2006     |                                       | NMOCD Notifie          | d: January  | / 11, 2006                            |  |  |  |
| Site: South Culebra Bluff                                                                                                                        | Unit No.00 | )3                                    | Assigned Site Re       | ference #   | : iCLB0601142847                      |  |  |  |
| Company: Range Operatin                                                                                                                          | ng New M   | exico, Inc.                           |                        |             | · · · · · · · · · · · · · · · · · · · |  |  |  |
| Street Address: 777 Main                                                                                                                         | <u> </u>   |                                       |                        |             | · · · · · · · · · · · · · · · · · · · |  |  |  |
| Mailing Address: 777 Ma                                                                                                                          |            |                                       |                        |             |                                       |  |  |  |
| City, State, Zip: Ft. Worth                                                                                                                      |            |                                       |                        |             |                                       |  |  |  |
| Representative: George T                                                                                                                         |            | · · · · · · · · · · · · · · · · · · · |                        |             | · · · · · · · · · · · · · · · · · · · |  |  |  |
| Representative Telephone                                                                                                                         |            | 70-2601                               |                        |             |                                       |  |  |  |
| Fluid volume released (bb                                                                                                                        |            |                                       | Recovered (bbls)       | : 0         |                                       |  |  |  |
|                                                                                                                                                  |            | OCD verbally within                   | 24 hrs and submit form |             | hin 15 days.                          |  |  |  |
|                                                                                                                                                  |            | pplies to unauthorize                 | d releases >500 mcf N  | atural Gas) |                                       |  |  |  |
|                                                                                                                                                  |            |                                       | form C-141 within 15 a | lays        |                                       |  |  |  |
| Leak, Spill, or Pit (LSP) N                                                                                                                      |            |                                       |                        |             |                                       |  |  |  |
| Source of contamination:                                                                                                                         |            |                                       |                        | n ground    |                                       |  |  |  |
| Land Owner, i.e., BLM, S                                                                                                                         |            | ther: Johnny L. Re                    | eid                    |             |                                       |  |  |  |
| LSP Dimensions: 60' X 50                                                                                                                         |            |                                       |                        |             |                                       |  |  |  |
| LSP Area: All around well                                                                                                                        | head       |                                       |                        |             |                                       |  |  |  |
| <b>Location of Reference Poi</b>                                                                                                                 |            |                                       |                        |             |                                       |  |  |  |
| Location distance and dir                                                                                                                        | ection fro | m RP: NA                              |                        |             |                                       |  |  |  |
| Latitude: N 32° 17.588'                                                                                                                          |            |                                       |                        |             |                                       |  |  |  |
| Longitude: W 104° 3.282'                                                                                                                         |            |                                       |                        |             |                                       |  |  |  |
| Elevation above mean sea level: 2999' per USGS Map                                                                                               |            |                                       |                        |             |                                       |  |  |  |
|                                                                                                                                                  |            |                                       |                        |             |                                       |  |  |  |
| Location- Unit or 1/4 1/4: SE                                                                                                                    | E/4 NW/4   | of Sec. 23                            | Unit Letter: M         |             |                                       |  |  |  |
| Location Section: 23                                                                                                                             |            |                                       |                        |             |                                       |  |  |  |
| Location- Township: 238                                                                                                                          |            |                                       |                        |             |                                       |  |  |  |
| Location Range: 28E                                                                                                                              |            | 1                                     |                        |             |                                       |  |  |  |
|                                                                                                                                                  |            |                                       |                        |             | · · · ·                               |  |  |  |
| Surface water body within                                                                                                                        | n 1000' ra | dius of site: No 3                    | 394' per USGS Ma       | ap          |                                       |  |  |  |
| Domestic water wells with                                                                                                                        |            |                                       |                        | •           | ·                                     |  |  |  |
| Agricultural water wells w                                                                                                                       |            |                                       |                        |             |                                       |  |  |  |
| Depth from land surface t                                                                                                                        |            |                                       |                        |             | ship to Pecos River                   |  |  |  |
| Depth of contamination (I                                                                                                                        |            |                                       |                        |             | <b>F</b>                              |  |  |  |
| Depth to ground water (D                                                                                                                         |            | DtGW): 52'                            | •                      |             |                                       |  |  |  |
| 1. Ground water                                                                                                                                  |            |                                       | Protection Area        | 3. Dista    | nce to Surface Water Body             |  |  |  |
| If Depth to GW <50 feet: 20 point                                                                                                                | nts        | If <1000' from water                  |                        |             | zontal feet: 20 points                |  |  |  |
| If Depth to GW 50 to 99 feet: 10 pointsfrom private domestic water source: 20<br>points200-100 horizontal feet: 10 points                        |            |                                       |                        |             |                                       |  |  |  |
| If >1000' from water source, or >200'         If >1000' from water source, or >200'         from private domestic water source: 0         points |            |                                       |                        |             |                                       |  |  |  |
| Ground Water Score = 10                                                                                                                          |            | Wellhead Protection                   | Area Score = 0         | Surface W   | vater Score = 0                       |  |  |  |
| Site Rank $(1+2+3) = 10$                                                                                                                         |            |                                       |                        | ·           |                                       |  |  |  |
|                                                                                                                                                  | Total S    | ite Ranking Score an                  | d Acceptable Concen    | trations    |                                       |  |  |  |
| Parameter                                                                                                                                        |            | >19                                   | 10-19                  |             | 0-9                                   |  |  |  |
| Benzene                                                                                                                                          |            | 10 ppm                                | 10 ppm                 |             | 10 ppm                                |  |  |  |
| BTEX                                                                                                                                             |            | 50 ppm                                | 50 ppm                 | }           | 50 ppm                                |  |  |  |
| ТРН                                                                                                                                              | l          | 100 ppm                               | 1,000 ppm              |             | 5,000 ppm                             |  |  |  |