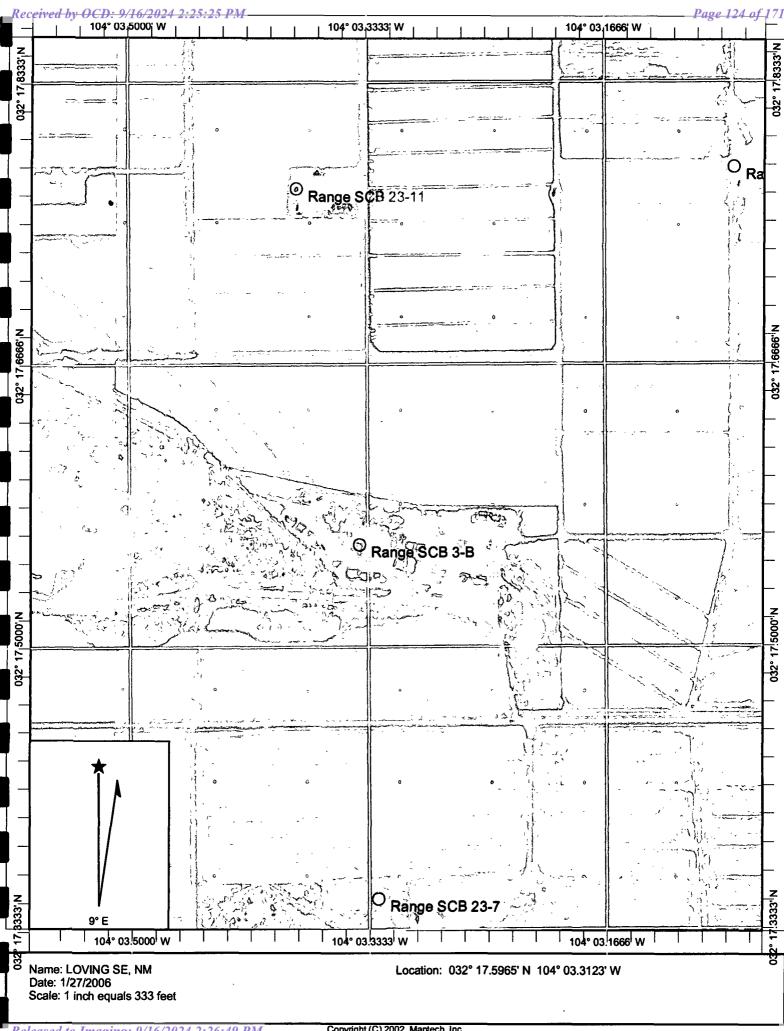

Dear Mr. Hamlet:

On behalf of Chevron Environmental Management Company (CEMC), Arcadis U.S., Inc. (Arcadis) prepared this Closure Request for the South Culebra Bluff Unit 3 (Site), API # 30-015-22700, located in Eddy County, New Mexico. On January 11, 2006, NMOCD completed an inspection on the site, operated by Range Operating New Mexico Inc. (Range) at the time, who was issued a Letter of Violation(iCLB0601142847) January 11, 2006. It is assumed that this violation is associated with open Order Number 2RP-3984; documentation of the violation and remediation (summarized below) were located on the NMOCD online imaging site for this Order Number.

### SITE DESCRIPTION AND BACKGROUND

The Site is located approximately 1.5 miles from Loving in Unit G, Section 23, Township 23S, Range 28E, Eddy County, New Mexico.

On January 11, 2006, during a routine inspection (iCLB0601142847) conducted by NMOCD, the inspector observed staining around the wellhead and standing fluids.