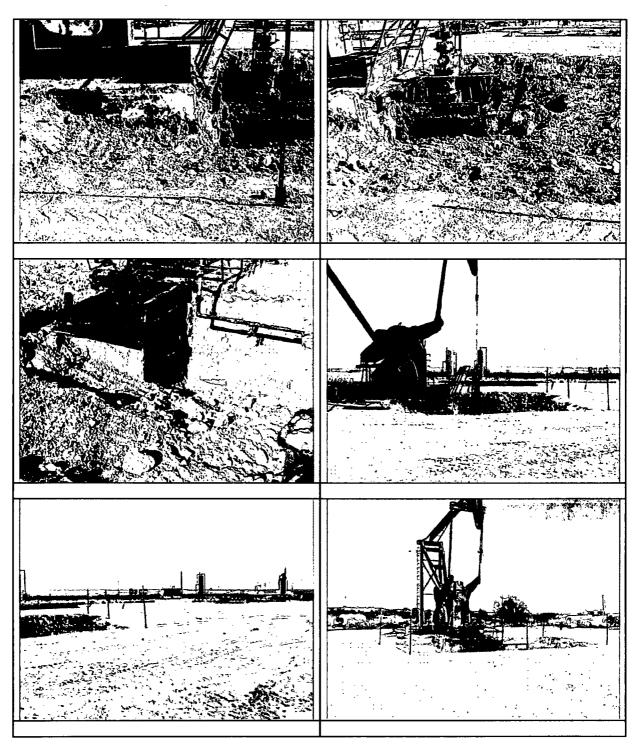

### Photographs 1/11/06 SCB 23-3

NW to SE view

## Photographs 1/11/06 SCB 23-3

East to West view

### Photographs 1/11/06 SCB 23-3

South to North view.

May 5, 2006

NMOCD District 2 Office Oil Conservation Division Mike Bratcher 1301 West Grand Artesia, New Mexico 88210

RE: Letter of Violation for Range Operating New Mexico, Inc. Inspection, South Culebra Bluff (SCB) Unit No. 003