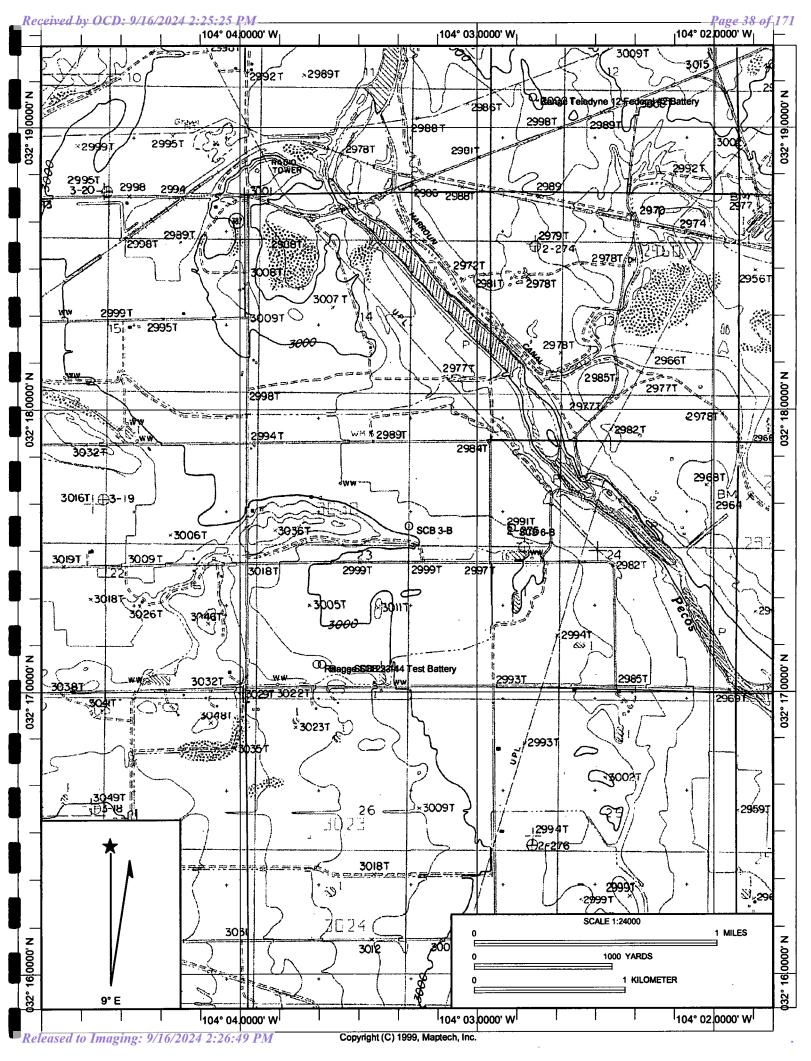

### SITE DESCRIPTION AND BACKGROUND

The Site is located approximately 1.5 miles from Loving in Unit G, Section 23, Township 23S, Range 28E, Eddy County, New Mexico.

On January 11, 2006, during a routine inspection (iCLB0601142847) conducted by NMOCD, the inspector observed staining around the wellhead and standing fluids.

#### South Culebra Bluff (SCB) Unit No.003

General site characteristics Depth to Ground Water: 52' Wellhead Protection Area: 1000 yards to closest well Distance to Nearest Surface Water Body: 5,250' Site ranking score 10

## **RANGE OPERATING NEW MEXICO, INC**

| Information | and | Metrics  |
|-------------|-----|----------|
|             | anu | IVICUIUS |

|                                                                                                                                                  |            | Information                           | and Metrics            |             |                                       |  |  |  |
|--------------------------------------------------------------------------------------------------------------------------------------------------|------------|---------------------------------------|------------------------|-------------|---------------------------------------|--|--|--|
| Incident Date: January 11                                                                                                                        | , 2006     |                                       | NMOCD Notifie          | d: January  | / 11, 2006                            |  |  |  |
| Site: South Culebra Bluff                                                                                                                        | Unit No.00 | )3                                    | Assigned Site Re       | ference #   | : iCLB0601142847                      |  |  |  |
| Company: Range Operatin                                                                                                                          | ng New M   | exico, Inc.                           |                        |             | · · · · · · · · · · · · · · · · · · · |  |  |  |
| Street Address: 777 Main                                                                                                                         | <u> </u>   |                                       |                        |             | · · · · · · · · · · · · · · · · · · · |  |  |  |
| Mailing Address: 777 Ma                                                                                                                          |            |                                       |                        |             |                                       |  |  |  |
| City, State, Zip: Ft. Worth                                                                                                                      |            |                                       |                        |             |                                       |  |  |  |
| Representative: George T                                                                                                                         |            | · · · · · · · · · · · · · · · · · · · |                        |             | · · · · · · · · · · · · · · · · · · · |  |  |  |
| Representative Telephone                                                                                                                         |            | 70-2601                               |                        |             |                                       |  |  |  |
| Fluid volume released (bb                                                                                                                        |            |                                       | Recovered (bbls)       | : 0         |                                       |  |  |  |
|                                                                                                                                                  |            | OCD verbally within                   | 24 hrs and submit form |             | hin 15 days.                          |  |  |  |
|                                                                                                                                                  |            | pplies to unauthorize                 | d releases >500 mcf N  | atural Gas) |                                       |  |  |  |
|                                                                                                                                                  |            |                                       | form C-141 within 15 a | lays        |                                       |  |  |  |
| Leak, Spill, or Pit (LSP) N                                                                                                                      |            |                                       |                        |             |                                       |  |  |  |
| Source of contamination:                                                                                                                         |            |                                       |                        | n ground    |                                       |  |  |  |
| Land Owner, i.e., BLM, S                                                                                                                         |            | ther: Johnny L. Re                    | eid                    |             |                                       |  |  |  |
| LSP Dimensions: 60' X 50                                                                                                                         |            |                                       |                        |             |                                       |  |  |  |
| LSP Area: All around well                                                                                                                        | head       |                                       |                        |             |                                       |  |  |  |
| <b>Location of Reference Poi</b>                                                                                                                 |            |                                       |                        |             |                                       |  |  |  |
| Location distance and dir                                                                                                                        | ection fro | m RP: NA                              |                        |             |                                       |  |  |  |
| Latitude: N 32° 17.588'                                                                                                                          |            |                                       |                        |             |                                       |  |  |  |
| Longitude: W 104° 3.282'                                                                                                                         |            |                                       |                        |             |                                       |  |  |  |
| Elevation above mean sea level: 2999' per USGS Map                                                                                               |            |                                       |                        |             |                                       |  |  |  |
|                                                                                                                                                  |            |                                       |                        |             |                                       |  |  |  |
| Location- Unit or 1/4 1/4: SE                                                                                                                    | E/4 NW/4   | of Sec. 23                            | Unit Letter: M         |             |                                       |  |  |  |
| Location Section: 23                                                                                                                             |            |                                       |                        |             |                                       |  |  |  |
| Location- Township: 238                                                                                                                          |            |                                       |                        |             |                                       |  |  |  |
| Location Range: 28E                                                                                                                              |            | 1                                     |                        |             |                                       |  |  |  |
|                                                                                                                                                  |            |                                       |                        |             | · · · ·                               |  |  |  |
| Surface water body within                                                                                                                        | n 1000' ra | dius of site: No 3                    | 394' per USGS Ma       | ap          |                                       |  |  |  |
| Domestic water wells with                                                                                                                        |            |                                       |                        | •           | ·                                     |  |  |  |
| Agricultural water wells w                                                                                                                       |            |                                       |                        |             |                                       |  |  |  |
| Depth from land surface t                                                                                                                        |            |                                       |                        |             | ship to Pecos River                   |  |  |  |
| Depth of contamination (I                                                                                                                        |            |                                       |                        |             | <b>F</b>                              |  |  |  |
| Depth to ground water (D                                                                                                                         |            | DtGW): 52'                            | •                      |             |                                       |  |  |  |
| 1. Ground water                                                                                                                                  |            |                                       | Protection Area        | 3. Dista    | nce to Surface Water Body             |  |  |  |
| If Depth to GW <50 feet: 20 point                                                                                                                | nts        | If <1000' from water                  |                        |             | zontal feet: 20 points                |  |  |  |
| If Depth to GW 50 to 99 feet: 10 pointsfrom private domestic water source: 20<br>points200-100 horizontal feet: 10 points                        |            |                                       |                        |             |                                       |  |  |  |
| If >1000' from water source, or >200'         If >1000' from water source, or >200'         from private domestic water source: 0         points |            |                                       |                        |             |                                       |  |  |  |
| Ground Water Score = 10                                                                                                                          |            | Wellhead Protection                   | Area Score = 0         | Surface W   | vater Score = 0                       |  |  |  |
| Site Rank $(1+2+3) = 10$                                                                                                                         |            |                                       |                        | ·           |                                       |  |  |  |
|                                                                                                                                                  | Total S    | ite Ranking Score an                  | d Acceptable Concen    | trations    |                                       |  |  |  |
| Parameter                                                                                                                                        |            | >19                                   | 10-19                  |             | 0-9                                   |  |  |  |
| Benzene                                                                                                                                          |            | 10 ppm                                | 10 ppm                 |             | 10 ppm                                |  |  |  |
| BTEX                                                                                                                                             |            | 50 ppm                                | 50 ppm                 | }           | 50 ppm                                |  |  |  |
| ТРН                                                                                                                                              | l          | 100 ppm                               | 1,000 ppm              |             | 5,000 ppm                             |  |  |  |