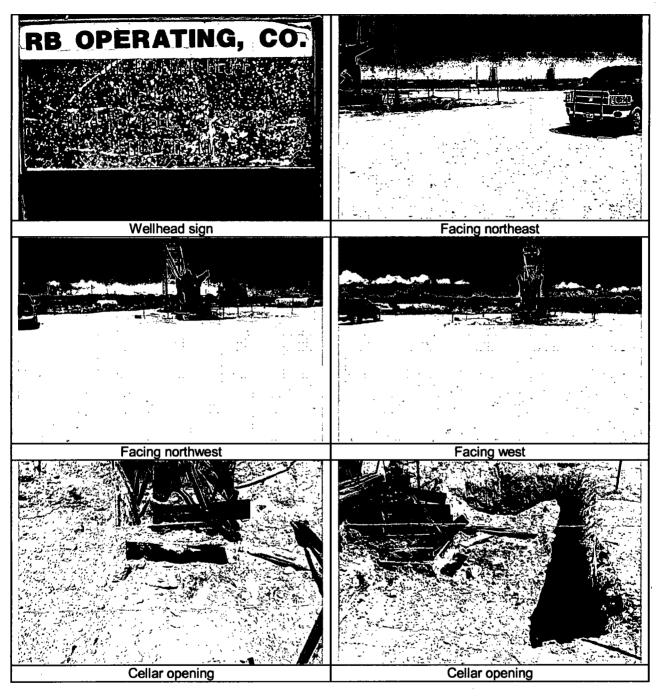

### Photographs 1/11/06 SCB 23-3

NW to SE view

## Photographs 1/11/06 SCB 23-3

East to West view

### Photographs 1/11/06 SCB 23-3

South to North view.

May 5, 2006

NMOCD District 2 Office Oil Conservation Division Mike Bratcher 1301 West Grand Artesia, New Mexico 88210

RE: Letter of Violation for Range Operating New Mexico, Inc. Inspection, South Culebra Bluff (SCB) Unit No. 003