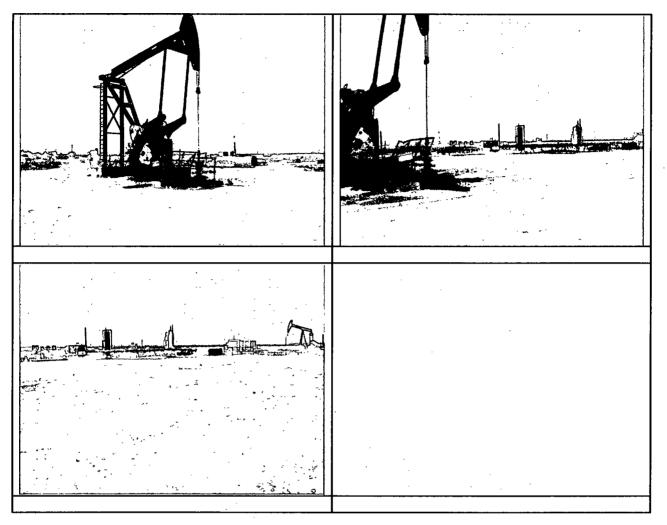

### Photographs 1/11/06 SCB 23-3

NW to SE view

## Photographs 1/11/06 SCB 23-3

East to West view

### Photographs 1/11/06 SCB 23-3

South to North view.

May 5, 2006

NMOCD District 2 Office Oil Conservation Division Mike Bratcher 1301 West Grand Artesia, New Mexico 88210

RE: Letter of Violation for Range Operating New Mexico, Inc. Inspection, South Culebra Bluff (SCB) Unit No. 003