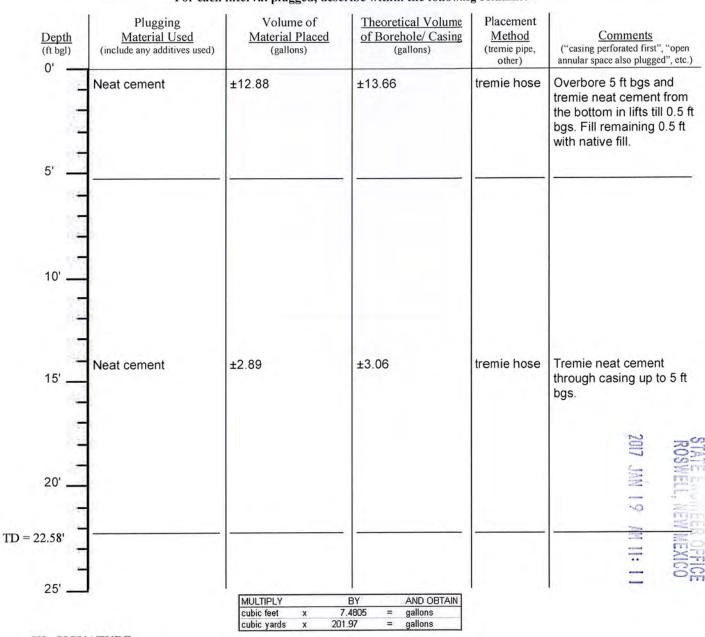

**Monitor Well Plugging Activities** - AEA submitted a plugging plan to the New Mexico Office of the State Engineer (NMOSE) on January 11, 2017, and received approval on January 17, 2017.

AEA mobilized personnel and equipment (Hollow-stem Auger Ingersoll 300 Drill Rig, grout trailer and ancillary equipment) to the Site on January 18, 2017. The three Site monitor wells (MW-1 through MW-3) were successfully plugged as per the NMOSE approved plugging plan. The NMOSE approved plugging plan and timestamped scans of the well plugging reports are included as Attachment C.