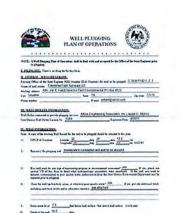

**Monitor Well Plugging Activities** - AEA submitted a plugging plan to the New Mexico Office of the State Engineer (NMOSE) on January 11, 2017, and received approval on January 17, 2017.

AEA mobilized personnel and equipment (Hollow-stem Auger Ingersoll 300 Drill Rig, grout trailer and ancillary equipment) to the Site on January 18, 2017. The three Site monitor wells (MW-1 through MW-3) were successfully plugged as per the NMOSE approved plugging plan. The NMOSE approved plugging plan and timestamped scans of the well plugging reports are included as Attachment C.