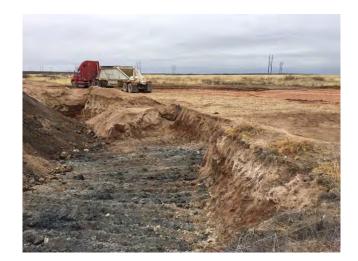

**Excavation and Backfill Activities** - AEA mobilized personnel and equipment to the Site on January 17, 2017. Impacted soil was removed to a depth of four (4) feet below ground surface (bgs) in the vicinity of soil boring (SB-3) and extended laterally until visually clean soil was observed. The final dimensions of the excavation footprint were approximately 60 feet by 40 feet, with an additional area excavated approximately 15 feet north at the midpoint of the northern berm that surrounded the previous tanks (Figure 1).

A total of 502 tons of impacted soil was transported and disposed at the Lea Land Landfill (Landfill), located approximately 25 miles east of the Site. Waste manifest copies are included as Attachment A. Clean fill material was "back hauled" from the Landfill and temporarily stockpiled south of the excavation area. The excavation was backfilled and compacted and graded to match the existing conditions. Site photographs are included as Attachment B.