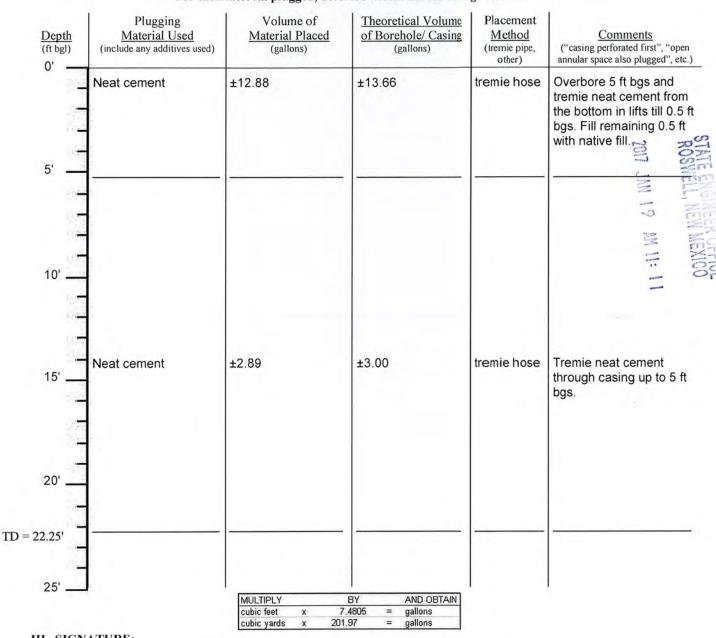

**Monitor Well Plugging Activities** - AEA submitted a plugging plan to the New Mexico Office of the State Engineer (NMOSE) on January 11, 2017, and received approval on January 17, 2017.

AEA mobilized personnel and equipment (Hollow-stem Auger Ingersoll 300 Drill Rig, grout trailer and ancillary equipment) to the Site on January 18, 2017. The three Site monitor wells (MW-1 through MW-3) were successfully plugged as per the NMOSE approved plugging plan. The NMOSE approved plugging plan and timestamped scans of the well plugging reports are included as Attachment C.