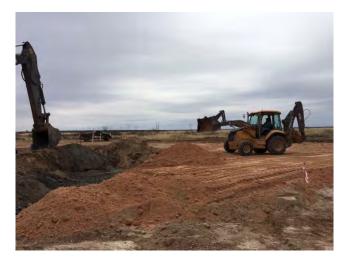

**Excavation and Backfill Activities** - AEA mobilized personnel and equipment to the Site on January 17, 2017. Impacted soil was removed to a depth of four (4) feet below ground surface (bgs) in the vicinity of soil boring (SB-3) and extended laterally until visually clean soil was observed. The final dimensions of the excavation footprint were approximately 60 feet by 40 feet, with an additional area excavated approximately 15 feet north at the midpoint of the northern berm that surrounded the previous tanks (Figure 1).

A total of 502 tons of impacted soil was transported and disposed at the Lea Land Landfill (Landfill), located approximately 25 miles east of the Site. Waste manifest copies are included as Attachment A. Clean fill material was "back hauled" from the Landfill and temporarily stockpiled south of the excavation area. The excavation was backfilled and compacted and graded to match the existing conditions. Site photographs are included as Attachment B.