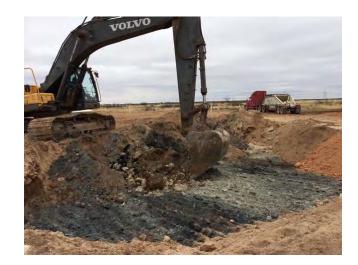

**Excavation and Backfill Activities** - AEA mobilized personnel and equipment to the Site on January 17, 2017. Impacted soil was removed to a depth of four (4) feet below ground surface (bgs) in the vicinity of soil boring (SB-3) and extended laterally until visually clean soil was observed. The final dimensions of the excavation footprint were approximately 60 feet by 40 feet, with an additional area excavated approximately 15 feet north at the midpoint of the northern berm that surrounded the previous tanks (Figure 1).

A total of 502 tons of impacted soil was transported and disposed at the Lea Land Landfill (Landfill), located approximately 25 miles east of the Site. Waste manifest copies are included as Attachment A. Clean fill material was "back hauled" from the Landfill and temporarily stockpiled south of the excavation area. The excavation was backfilled and compacted and graded to match the existing conditions. Site photographs are included as Attachment B.