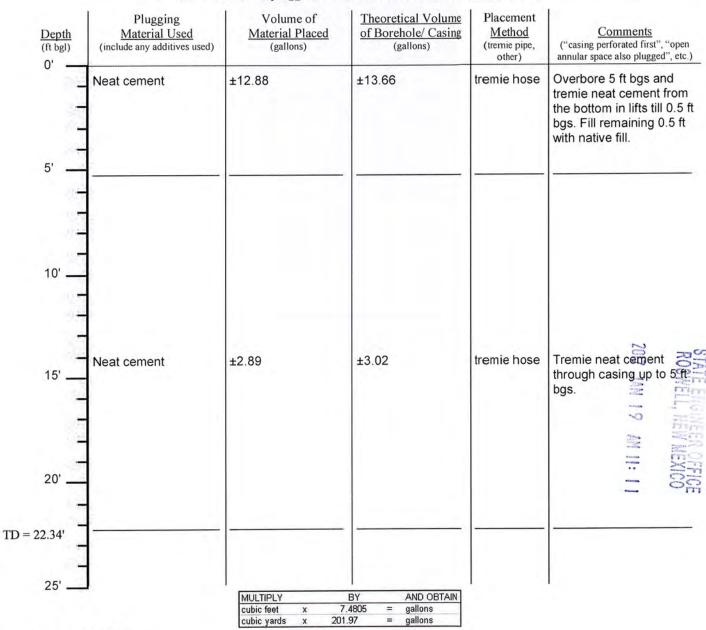

**Monitor Well Plugging Activities** - AEA submitted a plugging plan to the New Mexico Office of the State Engineer (NMOSE) on January 11, 2017, and received approval on January 17, 2017.

AEA mobilized personnel and equipment (Hollow-stem Auger Ingersoll 300 Drill Rig, grout trailer and ancillary equipment) to the Site on January 18, 2017. The three Site monitor wells (MW-1 through MW-3) were successfully plugged as per the NMOSE approved plugging plan. The NMOSE approved plugging plan and timestamped scans of the well plugging reports are included as Attachment C.