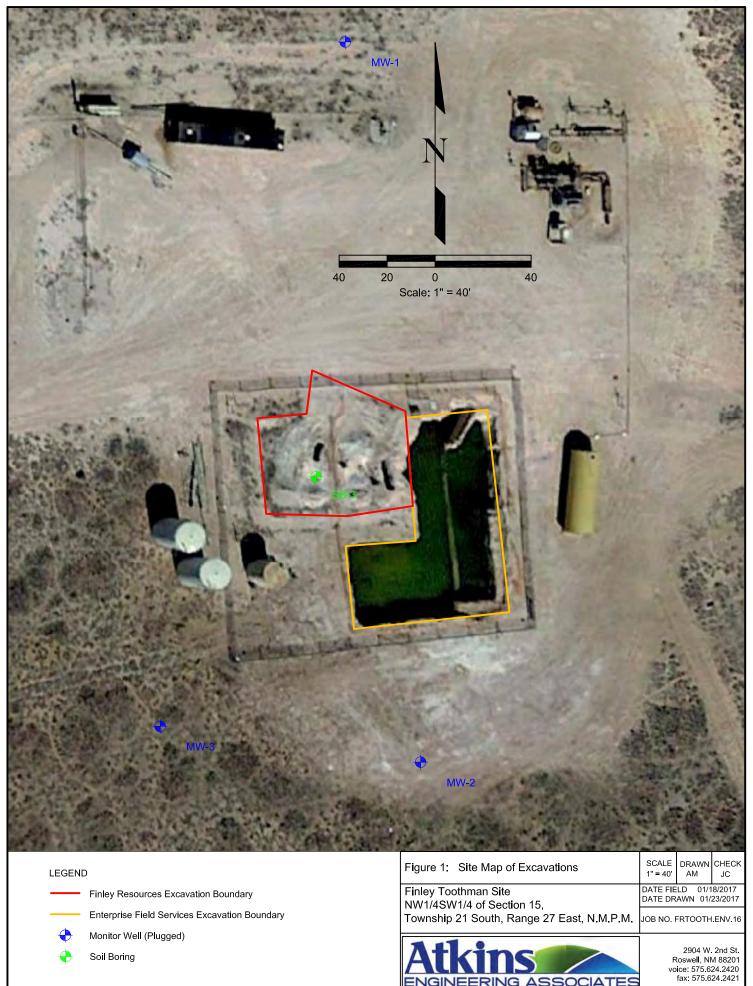

**Excavation and Backfill Activities** - AEA mobilized personnel and equipment to the Site on January 17, 2017. Impacted soil was removed to a depth of four (4) feet below ground surface (bgs) in the vicinity of soil boring (SB-3) and extended laterally until visually clean soil was observed. The final dimensions of the excavation footprint were approximately 60 feet by 40 feet, with an additional area excavated approximately 15 feet north at the midpoint of the northern berm that surrounded the previous tanks (Figure 1).

A total of 502 tons of impacted soil was transported and disposed at the Lea Land Landfill (Landfill), located approximately 25 miles east of the Site. Waste manifest copies are included as Attachment A. Clean fill material was "back hauled" from the Landfill and temporarily stockpiled south of the excavation area. The excavation was backfilled and compacted and graded to match the existing conditions. Site photographs are included as Attachment B.

**Monitor Well Plugging Activities** - AEA submitted a plugging plan to the New Mexico Office of the State Engineer (NMOSE) on January 11, 2017, and received approval on January 17, 2017.

AEA mobilized personnel and equipment (Hollow-stem Auger Ingersoll 300 Drill Rig, grout trailer and ancillary equipment) to the Site on January 18, 2017. The three Site monitor wells (MW-1 through MW-3) were successfully plugged as per the NMOSE approved plugging plan. The NMOSE approved plugging plan and timestamped scans of the well plugging reports are included as Attachment C.

Figure 1 - Site Map with Limits of Excavation

Attachment A - Waste Manifest - Lea Land Landfill

Attachment B – Site Photos

Attachment C - NMOSE Plugging Plan and Well Plugging Reports

Cc: Troy Kinch via email <u>TKinch@finleyresources.com</u> Colin Strawn via email <u>CStrawn@finleyresources.com</u> Dina Ferguson via email <u>djferguson@eprod.com</u> Liz Scaggs via email <u>LScaggs@apexcos.com</u>