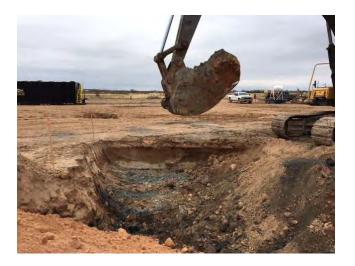

**Excavation and Backfill Activities** - AEA mobilized personnel and equipment to the Site on January 17, 2017. Impacted soil was removed to a depth of four (4) feet below ground surface (bgs) in the vicinity of soil boring (SB-3) and extended laterally until visually clean soil was observed. The final dimensions of the excavation footprint were approximately 60 feet by 40 feet, with an additional area excavated approximately 15 feet north at the midpoint of the northern berm that surrounded the previous tanks (Figure 1).

A total of 502 tons of impacted soil was transported and disposed at the Lea Land Landfill (Landfill), located approximately 25 miles east of the Site. Waste manifest copies are included as Attachment A. Clean fill material was "back hauled" from the Landfill and temporarily stockpiled south of the excavation area. The excavation was backfilled and compacted and graded to match the existing conditions. Site photographs are included as Attachment B.