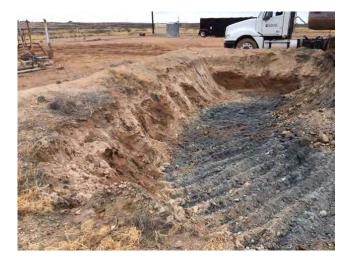

**Excavation and Backfill Activities** - AEA mobilized personnel and equipment to the Site on January 17, 2017. Impacted soil was removed to a depth of four (4) feet below ground surface (bgs) in the vicinity of soil boring (SB-3) and extended laterally until visually clean soil was observed. The final dimensions of the excavation footprint were approximately 60 feet by 40 feet, with an additional area excavated approximately 15 feet north at the midpoint of the northern berm that surrounded the previous tanks (Figure 1).

A total of 502 tons of impacted soil was transported and disposed at the Lea Land Landfill (Landfill), located approximately 25 miles east of the Site. Waste manifest copies are included as Attachment A. Clean fill material was "back hauled" from the Landfill and temporarily stockpiled south of the excavation area. The excavation was backfilled and compacted and graded to match the existing conditions. Site photographs are included as Attachment B.