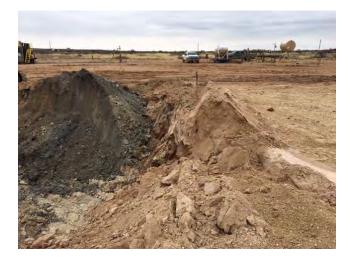

A total of 502 tons of impacted soil was transported and disposed at the Lea Land Landfill (Landfill), located approximately 25 miles east of the Site. Waste manifest copies are included as Attachment A. Clean fill material was "back hauled" from the Landfill and temporarily stockpiled south of the excavation area. The excavation was backfilled and compacted and graded to match the existing conditions. Site photographs are included as Attachment B.