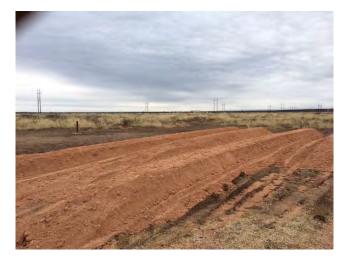

A total of 502 tons of impacted soil was transported and disposed at the Lea Land Landfill (Landfill), located approximately 25 miles east of the Site. Waste manifest copies are included as Attachment A. Clean fill material was "back hauled" from the Landfill and temporarily stockpiled south of the excavation area. The excavation was backfilled and compacted and graded to match the existing conditions. Site photographs are included as Attachment B.