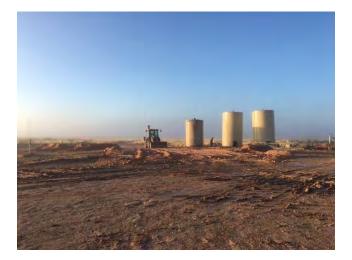

A total of 502 tons of impacted soil was transported and disposed at the Lea Land Landfill (Landfill), located approximately 25 miles east of the Site. Waste manifest copies are included as Attachment A. Clean fill material was "back hauled" from the Landfill and temporarily stockpiled south of the excavation area. The excavation was backfilled and compacted and graded to match the existing conditions. Site photographs are included as Attachment B.

Figure 1 - Site Map with Limits of Excavation

Attachment A - Waste Manifest - Lea Land Landfill

Attachment B – Site Photos

Attachment C - NMOSE Plugging Plan and Well Plugging Reports

Cc: Troy Kinch via email <u>TKinch@finleyresources.com</u> Colin Strawn via email <u>CStrawn@finleyresources.com</u> Dina Ferguson via email <u>djferguson@eprod.com</u> Liz Scaggs via email <u>LScaggs@apexcos.com</u>