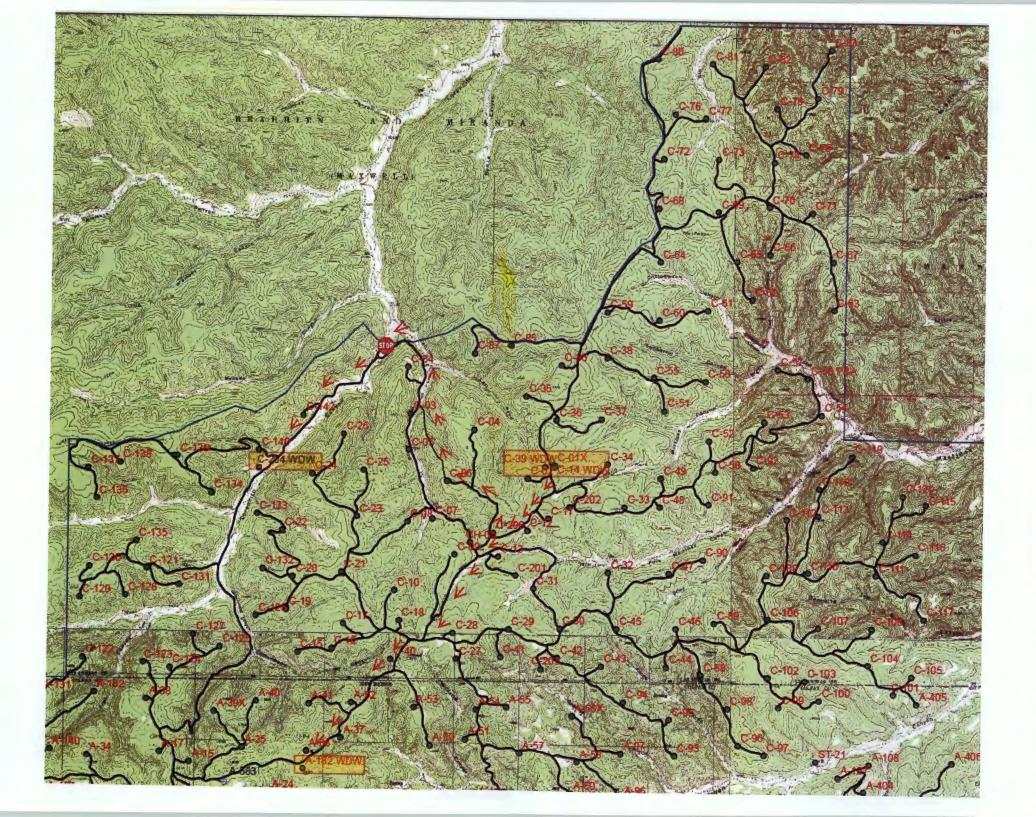

| Submit 1 Copy To Appropriate District Office                                                                                                                                                  | State of New Me                                                                                 |                              | Form C-103                                                      |
|-----------------------------------------------------------------------------------------------------------------------------------------------------------------------------------------------|-------------------------------------------------------------------------------------------------|------------------------------|-----------------------------------------------------------------|
| <u>District I</u> – (575) 393-6161<br>1625 N. French Dr., Hobbs, NM 88240                                                                                                                     | Let I – (575) 393-6161 Energy, Minerals and Natural Resources<br>N. French Dr., Hobbs, NM 88240 |                              | Revised July 18, 2013<br>WELL API NO.                           |
| <u>District II</u> – (575) 748-1283<br>811 S. First St., Artesia, NM 88210                                                                                                                    | 0 OIL CONSERVATION DIVISION                                                                     |                              | 30-007-20540<br>5. Indicate Type of Lease                       |
| District III – (505) 334-6178<br>1000 Rio Brazos Rd., Aztec, NM 87410                                                                                                                         | ict III – (505) 334-6178 1220 South St. Francis Dr.                                             |                              | STATE FEE X                                                     |
| District IV (505) 476-3460<br>1220 S. St. Francis Dr., Santa Fe, NM<br>87505                                                                                                                  |                                                                                                 | 6. State Oil & Gas Lease No. |                                                                 |
| SUNDRY NOTICES AND REPORTS ON WELLS<br>(DO NOT USE THIS FORM FOR PROPOSALS TO DRILL OR TO DEEPEN OR PLUG BACK TO A<br>DIFFERENT RESERVOIR. USE "APPLICATION FOR PERMIT" (FORM C-101) FOR SUCH |                                                                                                 |                              | <ol> <li>Lease Name or Unit Agreement Name<br/>VPR A</li> </ol> |
| PROPOSALS.) 1. Type of Well: Oil Well Gas Well X Other Water Disposal                                                                                                                         |                                                                                                 |                              | 8. Well Number 182                                              |
| 2. Name of Operator<br>ARP Production Company, LLC                                                                                                                                            |                                                                                                 |                              | 9. OGRID Number<br>180514                                       |
| 3. Address of Operator                                                                                                                                                                        |                                                                                                 |                              | 10. Pool name or Wildcat                                        |
| 1000 Commerce Drive, 4th Floor, Pittsburgh, PA 15275<br>4. Well Location                                                                                                                      |                                                                                                 |                              | Stubblefield Canyon                                             |
| Unit Letter <u>E</u> : 2166 feet from the <u>North</u> line and <u>1074</u> feet from the <u>West</u> line                                                                                    |                                                                                                 |                              |                                                                 |
| Section 28 Township 32N Range 20E NMPM County Colfax                                                                                                                                          |                                                                                                 |                              |                                                                 |
| 11. Elevation (Show whether DR, RKB, RT, GR, etc.)<br>8191' (GR)                                                                                                                              |                                                                                                 |                              |                                                                 |
| 12. Check Appropriate Box to Indicate Nature of Notice, Report or Other Data                                                                                                                  |                                                                                                 |                              |                                                                 |
| NOTICE OF INTENTION TO: SUB                                                                                                                                                                   |                                                                                                 |                              |                                                                 |
|                                                                                                                                                                                               |                                                                                                 |                              |                                                                 |
| PULL OR ALTER CASING  MULTIPLE COMPL CASING/CEMENT JOB                                                                                                                                        |                                                                                                 |                              |                                                                 |
|                                                                                                                                                                                               |                                                                                                 |                              |                                                                 |
| CLOSED-LOOP SYSTEM  OTHER: Route Water from Colorado to this Well  OTHER: COLORED OTHER:  OTHER: COLORED OTHER:                                                                               |                                                                                                 |                              |                                                                 |
| 13. Describe proposed or completed operations. (Clearly state all pertinent details, and give pertinent dates, including estimated date                                                       |                                                                                                 |                              |                                                                 |
| of starting any proposed work). SEE RULE 19.15.7.14 NMAC. For Multiple Completions: Attach wellbore diagram of                                                                                |                                                                                                 |                              |                                                                 |
| proposed completion or recompletion.                                                                                                                                                          |                                                                                                 |                              |                                                                 |
| ARP Production Company, LLC request to route water from our Colorado production wells to this water                                                                                           |                                                                                                 |                              |                                                                 |
| disposal. We request a volume 5000 bwpd. Attached, is a map showing the water route.                                                                                                          |                                                                                                 |                              |                                                                 |
|                                                                                                                                                                                               |                                                                                                 |                              |                                                                 |
|                                                                                                                                                                                               |                                                                                                 |                              |                                                                 |
|                                                                                                                                                                                               |                                                                                                 |                              |                                                                 |
|                                                                                                                                                                                               |                                                                                                 |                              |                                                                 |
|                                                                                                                                                                                               |                                                                                                 |                              |                                                                 |
|                                                                                                                                                                                               |                                                                                                 |                              |                                                                 |
|                                                                                                                                                                                               |                                                                                                 |                              |                                                                 |
| Spud Date:                                                                                                                                                                                    | Rig Release Da                                                                                  | te                           |                                                                 |
| Spud Date:                                                                                                                                                                                    |                                                                                                 |                              |                                                                 |
|                                                                                                                                                                                               |                                                                                                 |                              |                                                                 |
| I hereby certify that the information above is true and complete to the best of my knowledge and belief.                                                                                      |                                                                                                 |                              |                                                                 |
|                                                                                                                                                                                               | the prime                                                                                       |                              |                                                                 |
| SIGNATURE ALL HOW TITLE Manager, Environmental & Regulatory Affairs_DATE 2/15/2016                                                                                                            |                                                                                                 |                              |                                                                 |
| Type or print name Julie Harris E-mail address: jrharris@atlasenergy.com PHONE: 817-665-8836<br>For State Use Only                                                                            |                                                                                                 |                              |                                                                 |
| the THE SO - 2/1/                                                                                                                                                                             |                                                                                                 |                              |                                                                 |
| APPROVED BY: Mallon TITLE DISCONT DATE 2/18/16<br>Conditions of Approval (if any):                                                                                                            |                                                                                                 |                              |                                                                 |
|                                                                                                                                                                                               | /                                                                                               |                              |                                                                 |
| V                                                                                                                                                                                             |                                                                                                 |                              |                                                                 |