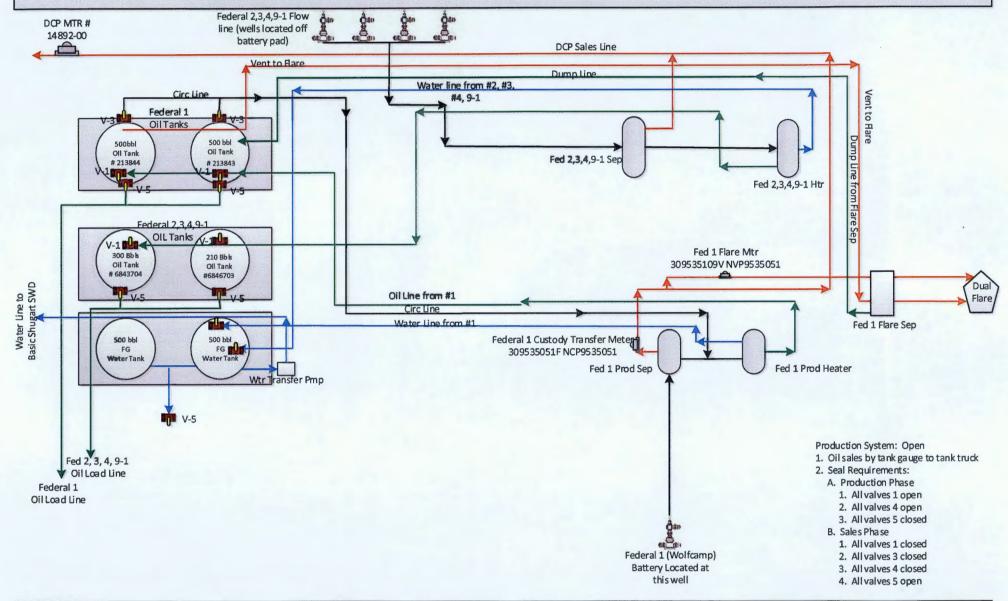

### Oil & Gas Metering:

The central tank battery is located on the well pad for the Federal #1 located in Sec. 05 NESE, T18S-R31E on federal lease NMNM106964 in Eddy County, New Mexico. The production from the Federal 9-1, 2, 3, & 4 wells will come to a common production header. The production from the Federal #1 will go into its own individual production separator, tanks and custody transfer meter.

Oil and gas production from the Federal 9-1, 2, 3, & 4 is commingled and allocated to the wells based upon a monthly well test. Oil production from these wells is produced into a 210 bbl and 300 bbl tank and commingled production is gauged daily. The gas production from the Federal 9-1, 2, 3 & 4 wells flow into a common production separator and flows through DCP # 14892-00 sales meter on the NW side of the facility. These meters will be calibrated on a regular basis per API, NMOCD, and BLM specifications. The BLM and OCD will be notified of any future changes in the facilities.

### **Process and Flow Descriptions:**

The flow of production is shown in detail on attached facility diagram. Also attached is a map that shows the lease boundaries and location of wells.

The commingling of this production is the most effective economical means of producing the reserves. Identical ownership in the two leases does not present a problem for royalty distribution or production allocation. The proposed commingling will reduce operating expenses as well as reduce the surface facility footprint and overall emissions.