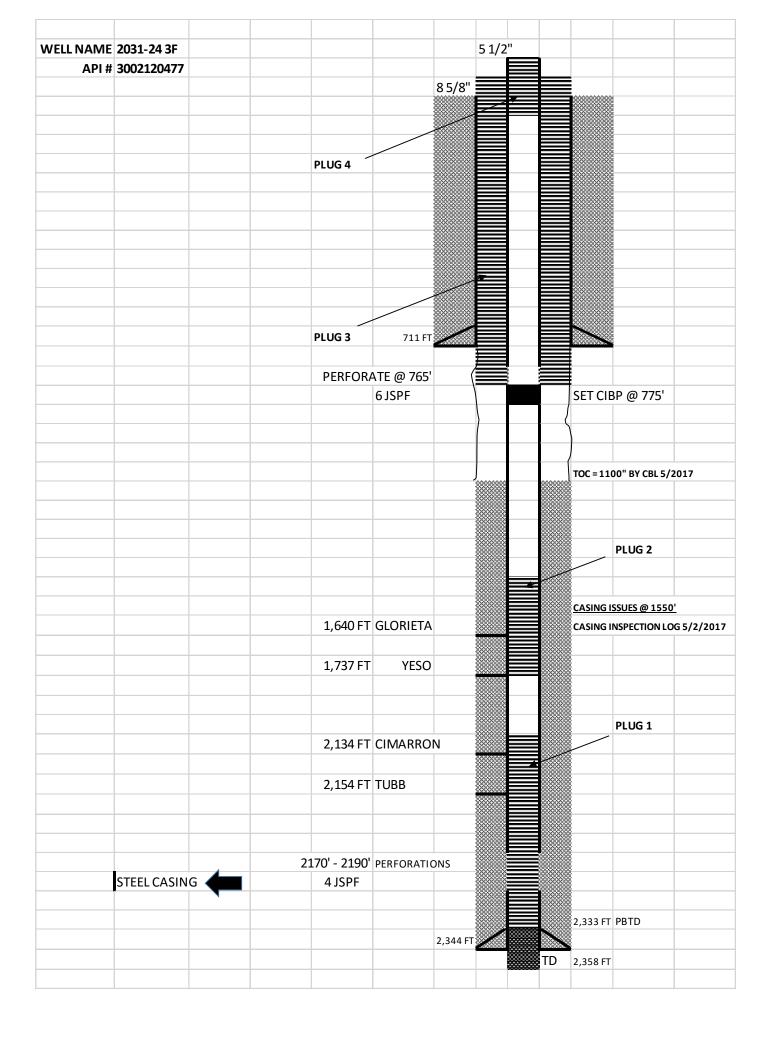

## SEE ENCLOSED INFORMATION AND WELLBORE SCHEMATIC

| Spud Date:                     |                                                                                        | Rig Release Date:           |                             |                     |
|--------------------------------|----------------------------------------------------------------------------------------|-----------------------------|-----------------------------|---------------------|
| I hereby certif                | $\hat{\mathcal{G}}_{\mu}$ that the information above is true $\hat{\mathcal{G}}_{\mu}$ | ue and complete to the best | of my knowledge and belief. |                     |
| SIGNATURE                      |                                                                                        | TITLE Eng                   | ineering Advisor            | DATE _11/09/2017    |
| Type or print<br>For State Use | name _AL GIUSSANI<br>• <b>Only</b>                                                     | E-mail address: _a          | lbert_giussani@oxy.com      | PHONE: 806 894-0200 |
|                                | BY:_Will Jones<br>Approval (if any):                                                   | _TITLEEngineer              | DATE11/14/2017              |                     |

## WELL DETAILS AND PROPOSED PLUGGING:

| SPUD       | 7/3/2008                                                                                 |           | TD       | 2,358 FT |          |  |  |  |
|------------|------------------------------------------------------------------------------------------|-----------|----------|----------|----------|--|--|--|
| RELEASE    | 10/22/2008                                                                               |           | PBTD     | 2,333 FT |          |  |  |  |
| SURFACE    | 12.25"                                                                                   |           |          |          |          |  |  |  |
|            | SET @                                                                                    | 711 FT    |          |          |          |  |  |  |
|            | 8 5/8 24 #/F                                                                             |           |          |          |          |  |  |  |
|            | 400 SX PREMIUM PLUS , YELD 1.35 CUFT/SX, 14.8 PPG,                                       |           |          |          |          |  |  |  |
|            | DID NOT CIRCULATE; RIH WITH 1 " PUMP 200 SX CIRCULATE 10 SX TO SURFACE                   |           |          |          |          |  |  |  |
| PRODUCTION |                                                                                          |           |          |          |          |  |  |  |
|            | SET @                                                                                    | 2,344 FT  |          |          |          |  |  |  |
|            | 5 1/2" 15.5 #                                                                            | ‡/FT J55  |          |          |          |  |  |  |
|            | 450 SX PREMIUM PLUS + 2 % CACL2+1#/SX PHENOSEAL, YIELD 3.27 CUFT/SX @ 11.1 PPG           |           |          |          |          |  |  |  |
|            | 150 SX + 2 % CACL2+1#/SX PHENOSEAL,YIELD 1.86 XX/SX @ 13.2 PPG                           |           |          |          |          |  |  |  |
|            | DID NOT CIF                                                                              | RCULATE C | EMENT TO | SURFACE  |          |  |  |  |
|            |                                                                                          |           |          |          |          |  |  |  |
|            |                                                                                          |           |          |          |          |  |  |  |
|            |                                                                                          |           |          |          |          |  |  |  |
|            |                                                                                          |           |          |          |          |  |  |  |
|            | CEMENT PLUGS DETAILS                                                                     |           |          |          |          |  |  |  |
|            | PLUG 1 - ISC                                                                             |           | SECTION  |          |          |  |  |  |
|            | 35 SX                                                                                    |           | SECTION  |          |          |  |  |  |
|            | 22.22                                                                                    |           |          |          |          |  |  |  |
|            |                                                                                          |           |          | FORMATIC | )N+CΔSIN |  |  |  |
|            | PLUG 2 - ISOLATE THE GLORIETTA FORMATION + CASING ISSUES<br>41 SX TOC ESTIMATED AT 1450' |           |          |          |          |  |  |  |
|            | J/                                                                                       |           |          | 1,50     |          |  |  |  |
|            | PLUG 3- CIRCULATE CEMENT BEHIND 5 1/2" FROM 765' TO SURFACE                              |           |          |          |          |  |  |  |
|            | 140 SX                                                                                   |           |          |          |          |  |  |  |
|            | PLUG 4 - SURFACE - 100 FT                                                                |           |          |          |          |  |  |  |
|            | 13 SX                                                                                    |           |          |          |          |  |  |  |
|            |                                                                                          |           |          |          |          |  |  |  |