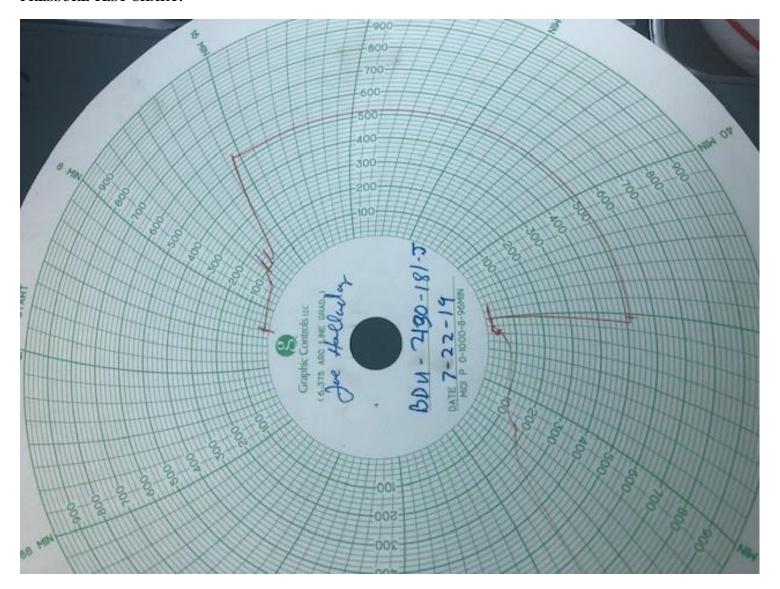

| Submit 1 Copy To Appropriate District<br>Office                                                                                         | State of New Mexico                                                                                                 | Form C-103                                                                      |
|-----------------------------------------------------------------------------------------------------------------------------------------|---------------------------------------------------------------------------------------------------------------------|---------------------------------------------------------------------------------|
| <u>District I</u> – (575) 393-6161                                                                                                      | Energy, Minerals and Natural Resou                                                                                  | rces Revised July 18, 2013 WELL API NO.                                         |
| 1625 N. French Dr., Hobbs, NM 88240<br><u>District II</u> – (575) 748-1283                                                              | OH CONCERNATION DIVIGI                                                                                              | 20 021 20682                                                                    |
| 811 S. First St., Artesia, NM 88210<br>District III – (505) 334-6178                                                                    | OIL CONSERVATION DIVISIO                                                                                            | 5. Indicate Type of Lease                                                       |
| 1000 Rio Brazos Rd., Aztec, NM 87410                                                                                                    | 1220 South St. Francis Dr.<br>Santa Fe, NM 87505                                                                    | STATE FEE                                                                       |
| <u>District IV</u> – (505) 476-3460<br>1220 S. St. Francis Dr., Santa Fe, NM                                                            | Salita Fe, INIVI 87303                                                                                              | 6. State Oil & Gas Lease No.                                                    |
| 87505                                                                                                                                   |                                                                                                                     |                                                                                 |
| (DO NOT USE THIS FORM FOR PROPODIFFERENT RESERVOIR. USE "APPLI                                                                          | ICES AND REPORTS ON WELLS<br>SALS TO DRILL OR TO DEEPEN OR PLUG BACK TO<br>CATION FOR PERMIT" (FORM C-101) FOR SUCH | 7. Lease Name or Unit Agreement Name BRAVO DOME CARBON DIOXIDE GAS UNIT (27111) |
| PROPOSALS.)  1. Type of Well: Oil Well                                                                                                  | Gas Well Other: CO <sub>2</sub> PRODUCER                                                                            | 8. Well Number <b>181J</b>                                                      |
| 2. Name of Operator                                                                                                                     |                                                                                                                     | 9. OGRID Number <b>16696</b>                                                    |
| 3. Address of Operator                                                                                                                  | OXY USA INC                                                                                                         | 10. Pool name or Wildcat                                                        |
|                                                                                                                                         | 94, HOUSTON, TX 77210-4294                                                                                          | BRAVO DOME CARBON DIOXIDE GAS 640 (96010)                                       |
| 4. Well Location                                                                                                                        |                                                                                                                     |                                                                                 |
|                                                                                                                                         | eet from the _SOUTH line and2296                                                                                    |                                                                                 |
| Section 18                                                                                                                              | Township 21N Range 30E 11. Elevation (Show whether DR, RKB, RT,                                                     | NMPM County HARDING                                                             |
| GL: 5378'                                                                                                                               |                                                                                                                     |                                                                                 |
|                                                                                                                                         |                                                                                                                     |                                                                                 |
| 12. Check Appropriate Box to Indicate Nature of Notice, Report or Other Data                                                            |                                                                                                                     |                                                                                 |
| NOTICE OF INTENTION TO: SUBSEQUENT REPORT OF:                                                                                           |                                                                                                                     |                                                                                 |
| PERFORM REMEDIAL WORK                                                                                                                   |                                                                                                                     | AL WORK ALTERING CASING                                                         |
| TEMPORARILY ABANDON                                                                                                                     |                                                                                                                     | NCE DRILLING OPNS. ☐ P AND A ☐                                                  |
| PULL OR ALTER CASING                                                                                                                    | MULTIPLE COMPL CASING/                                                                                              | CEMENT JOB                                                                      |
| DOWNHOLE COMMINGLE                                                                                                                      |                                                                                                                     |                                                                                 |
| CLOSED-LOOP SYSTEM  OTHER:                                                                                                              | □ OTHER.                                                                                                            | TEMPORARILY ABANDON                                                             |
| 13. Describe proposed or completed operations. (Clearly state all pertinent details, and give pertinent dates, including estimated date |                                                                                                                     |                                                                                 |
| of starting any proposed work). SEE RULE 19.15.7.14 NMAC. For Multiple Completions: Attach wellbore diagram of                          |                                                                                                                     |                                                                                 |
| proposed completion or recompletion.                                                                                                    |                                                                                                                     |                                                                                 |
| WELLBORE SCHEMATIC ENCLOSED                                                                                                             |                                                                                                                     |                                                                                 |
| 7/22/2019                                                                                                                               |                                                                                                                     |                                                                                 |
| TRAVEL TO LOCATION, FOUND WELL WITH 450 PSI, BLED DOWN IN 5 MINUTES                                                                     |                                                                                                                     |                                                                                 |
| RIG UP WIRELINE AND SET CIBP @ 2675', DUMP 10 FT OF CEMENT ON TOP OF PLUG. LOAD WELLBORE WITH 50 BBLS INHIBITED WATER                   |                                                                                                                     |                                                                                 |
| PRESSURE TEST PLUG AND CASING TO 500 PSI FOR 30 MINUTES. GOOD TEST (ENCLOSED DIGITAL COPY OF CHART) RIG DOWN EQUIPMENT AND SECURE WELL  |                                                                                                                     |                                                                                 |
|                                                                                                                                         |                                                                                                                     |                                                                                 |
| a 15                                                                                                                                    | D: D1 D1                                                                                                            |                                                                                 |
| Spud Date:                                                                                                                              | Rig Release Date:                                                                                                   |                                                                                 |
|                                                                                                                                         |                                                                                                                     |                                                                                 |
| I hereby certify that the information above is true and complete to the best of my knowledge and belief.                                |                                                                                                                     |                                                                                 |
| P.                                                                                                                                      |                                                                                                                     |                                                                                 |
| SIGNATURE_                                                                                                                              | TITLE_ SR ENGINEERING ADV                                                                                           | ISOR _ DATE 7/23/2019                                                           |
|                                                                                                                                         |                                                                                                                     |                                                                                 |
| Type or print nameAL GIUSSANI E-mail address: albert_giussani@oxy.com _ PHONE: _806 638 1296  For State Use Only                        |                                                                                                                     |                                                                                 |
|                                                                                                                                         |                                                                                                                     |                                                                                 |
| APPROVED BY: William V. Jone Conditions of Approval (if any):                                                                           | V. Jones TITLE Engineer                                                                                             | DATE26 July 2019                                                                |
| Conditions of Approval (II ally).                                                                                                       |                                                                                                                     |                                                                                 |

## PRESSURE TEST CHART: