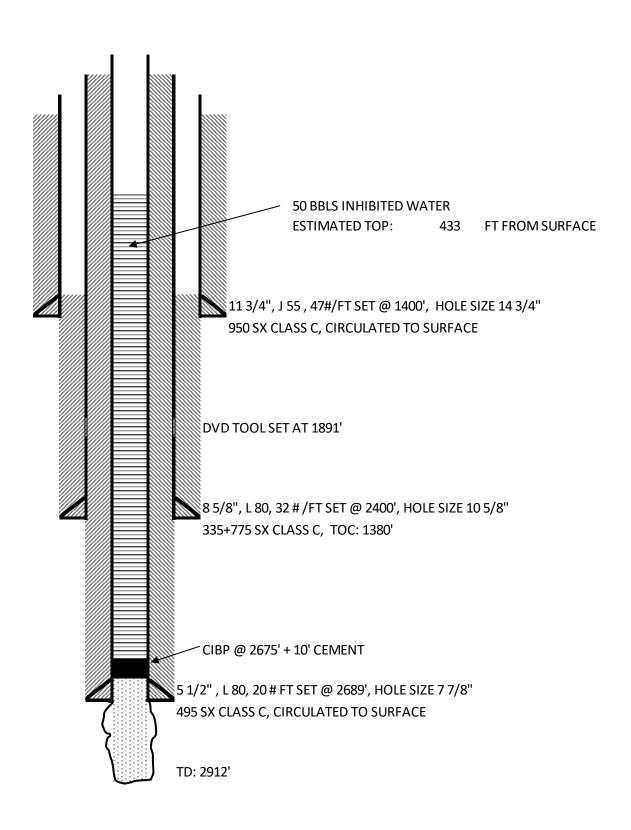

## WELLBORE SCHEMATIC: BDCDGU 21 30 18 1 J

AFTER TA

WELL

NAME BDCDGU 21 30 18 1 J

API 30-021-20683

LOCATION TOWNSHIP 21 N

RANGE 30 E
SECTION 18
UNIT LETTER J

1780 'FROM SOUTH LINE, 2296' FROM EAST LINE

36.047069,-103.784708 NAD83

GL: 5378'

| Submit 1 Copy To Appropriate District<br>Office                                                                                         | State of New Mexico                                                                                                 | Form C-103                                                                      |
|-----------------------------------------------------------------------------------------------------------------------------------------|---------------------------------------------------------------------------------------------------------------------|---------------------------------------------------------------------------------|
| <u>District I</u> – (575) 393-6161                                                                                                      | Energy, Minerals and Natural Resou                                                                                  | rces Revised July 18, 2013 WELL API NO.                                         |
| 1625 N. French Dr., Hobbs, NM 88240<br><u>District II</u> – (575) 748-1283                                                              | OH CONCERNATION DIVIGI                                                                                              | 20 021 20682                                                                    |
| 811 S. First St., Artesia, NM 88210<br>District III – (505) 334-6178                                                                    | OIL CONSERVATION DIVISIO                                                                                            | 5. Indicate Type of Lease                                                       |
| 1000 Rio Brazos Rd., Aztec, NM 87410                                                                                                    | 1220 South St. Francis Dr.<br>Santa Fe, NM 87505                                                                    | STATE FEE                                                                       |
| <u>District IV</u> – (505) 476-3460<br>1220 S. St. Francis Dr., Santa Fe, NM                                                            | Salita Fe, INIVI 87303                                                                                              | 6. State Oil & Gas Lease No.                                                    |
| 87505                                                                                                                                   |                                                                                                                     |                                                                                 |
| (DO NOT USE THIS FORM FOR PROPODIFFERENT RESERVOIR. USE "APPLI                                                                          | ICES AND REPORTS ON WELLS<br>SALS TO DRILL OR TO DEEPEN OR PLUG BACK TO<br>CATION FOR PERMIT" (FORM C-101) FOR SUCH | 7. Lease Name or Unit Agreement Name BRAVO DOME CARBON DIOXIDE GAS UNIT (27111) |
| PROPOSALS.)  1. Type of Well: Oil Well                                                                                                  | Gas Well Other: CO <sub>2</sub> PRODUCER                                                                            | 8. Well Number <b>181J</b>                                                      |
| 2. Name of Operator                                                                                                                     |                                                                                                                     | 9. OGRID Number <b>16696</b>                                                    |
| 3. Address of Operator                                                                                                                  | OXY USA INC                                                                                                         | 10. Pool name or Wildcat                                                        |
|                                                                                                                                         | 94, HOUSTON, TX 77210-4294                                                                                          | BRAVO DOME CARBON DIOXIDE GAS 640 (96010)                                       |
| 4. Well Location                                                                                                                        |                                                                                                                     |                                                                                 |
|                                                                                                                                         | eet from the _SOUTH line and2296                                                                                    |                                                                                 |
| Section 18                                                                                                                              | Township 21N Range 30E 11. Elevation (Show whether DR, RKB, RT,                                                     | NMPM County HARDING                                                             |
| GL: 5378'                                                                                                                               |                                                                                                                     |                                                                                 |
|                                                                                                                                         |                                                                                                                     |                                                                                 |
| 12. Check Appropriate Box to Indicate Nature of Notice, Report or Other Data                                                            |                                                                                                                     |                                                                                 |
| NOTICE OF INTENTION TO: SUBSEQUENT REPORT OF:                                                                                           |                                                                                                                     |                                                                                 |
| PERFORM REMEDIAL WORK                                                                                                                   |                                                                                                                     | AL WORK ALTERING CASING                                                         |
| TEMPORARILY ABANDON                                                                                                                     |                                                                                                                     | NCE DRILLING OPNS. ☐ P AND A ☐                                                  |
| PULL OR ALTER CASING                                                                                                                    | MULTIPLE COMPL CASING/                                                                                              | CEMENT JOB                                                                      |
| DOWNHOLE COMMINGLE                                                                                                                      |                                                                                                                     |                                                                                 |
| CLOSED-LOOP SYSTEM  OTHER:                                                                                                              | □ OTHER.                                                                                                            | TEMPORARILY ABANDON                                                             |
| 13. Describe proposed or completed operations. (Clearly state all pertinent details, and give pertinent dates, including estimated date |                                                                                                                     |                                                                                 |
| of starting any proposed work). SEE RULE 19.15.7.14 NMAC. For Multiple Completions: Attach wellbore diagram of                          |                                                                                                                     |                                                                                 |
| proposed completion or recompletion.                                                                                                    |                                                                                                                     |                                                                                 |
| WELLBORE SCHEMATIC ENCLOSED                                                                                                             |                                                                                                                     |                                                                                 |
| 7/22/2019                                                                                                                               |                                                                                                                     |                                                                                 |
| TRAVEL TO LOCATION, FOUND WELL WITH 450 PSI, BLED DOWN IN 5 MINUTES                                                                     |                                                                                                                     |                                                                                 |
| RIG UP WIRELINE AND SET CIBP @ 2675', DUMP 10 FT OF CEMENT ON TOP OF PLUG. LOAD WELLBORE WITH 50 BBLS INHIBITED WATER                   |                                                                                                                     |                                                                                 |
| PRESSURE TEST PLUG AND CASING TO 500 PSI FOR 30 MINUTES. GOOD TEST (ENCLOSED DIGITAL COPY OF CHART) RIG DOWN EQUIPMENT AND SECURE WELL  |                                                                                                                     |                                                                                 |
|                                                                                                                                         |                                                                                                                     |                                                                                 |
| a 15                                                                                                                                    | D: D1 D1                                                                                                            |                                                                                 |
| Spud Date:                                                                                                                              | Rig Release Date:                                                                                                   |                                                                                 |
|                                                                                                                                         |                                                                                                                     |                                                                                 |
| I hereby certify that the information above is true and complete to the best of my knowledge and belief.                                |                                                                                                                     |                                                                                 |
| P.                                                                                                                                      |                                                                                                                     |                                                                                 |
| SIGNATURE_                                                                                                                              | TITLE_ SR ENGINEERING ADV                                                                                           | ISOR _ DATE 7/23/2019                                                           |
|                                                                                                                                         |                                                                                                                     |                                                                                 |
| Type or print nameAL GIUSSANI E-mail address: albert_giussani@oxy.com _ PHONE: _806 638 1296  For State Use Only                        |                                                                                                                     |                                                                                 |
|                                                                                                                                         |                                                                                                                     |                                                                                 |
| APPROVED BY: William V. Jone Conditions of Approval (if any):                                                                           | V. Jones TITLE Engineer                                                                                             | DATE26 July 2019                                                                |
| Conditions of Approval (II ally).                                                                                                       |                                                                                                                     |                                                                                 |