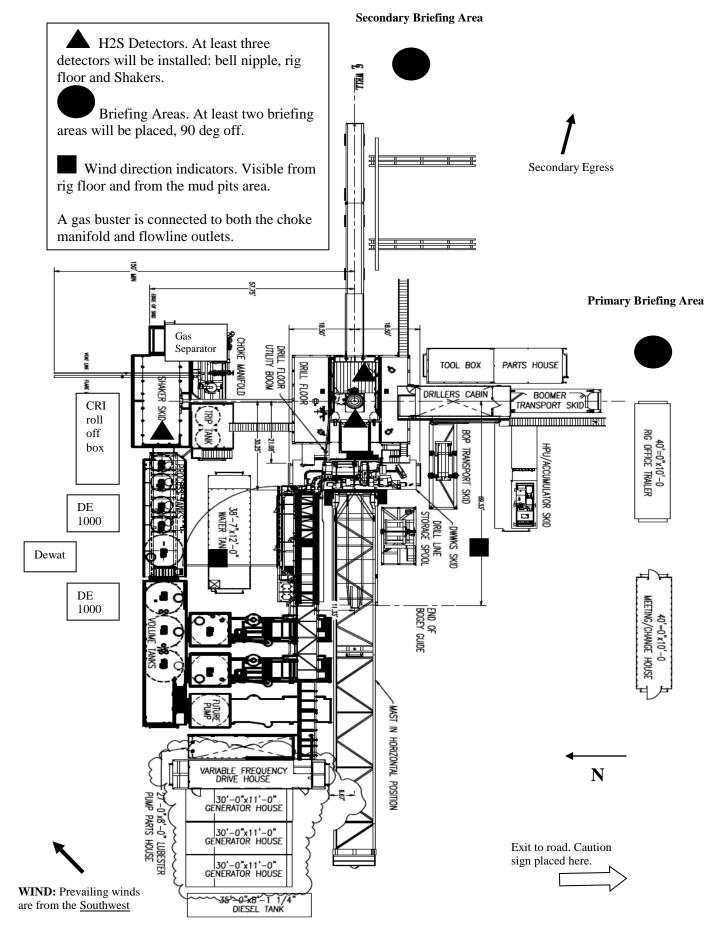

Hydrogen Sulfide (H2S) monitors will be installed prior to drilling out the surface shoe. If H2S is detected in concentrations greater than 100 ppm, the operator will comply with the provisions of Onshore Oil and Gas Order #6. If Hydrogen Sulfide is encountered, measured values and formations will be provided to the BLM.

N H2S is present

Y H2S Plan attached