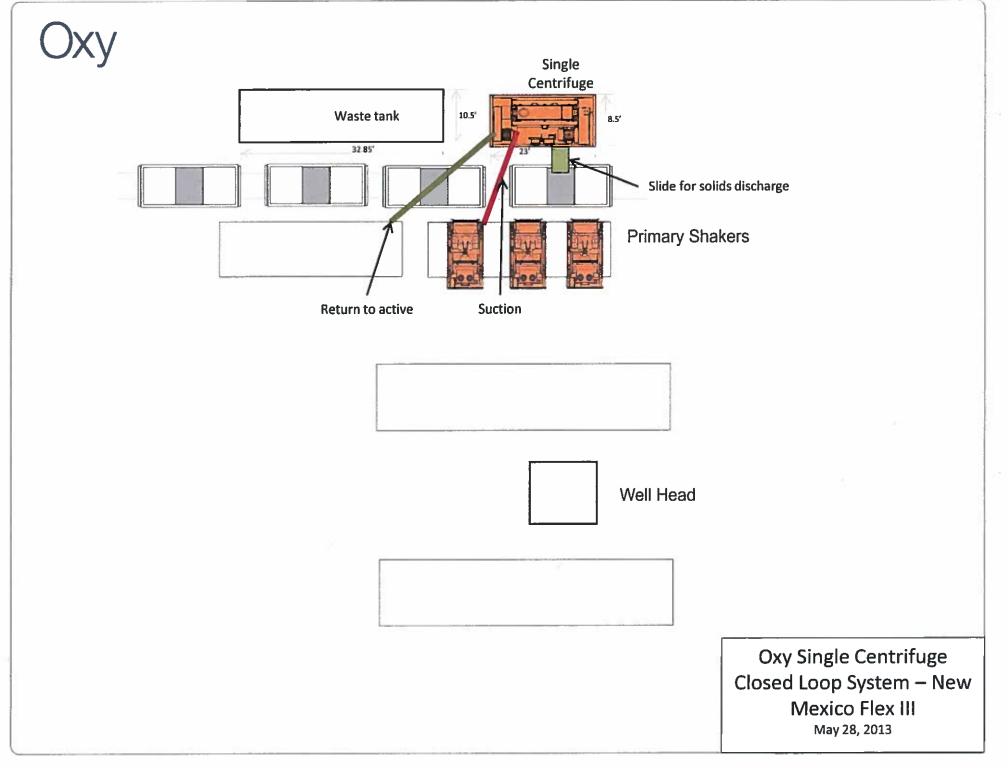

Pipe rams will be operationally checked each 24 hour period. Blind rams will be operationally checked on each trip out of the hole. These checks will be noted on the daily tour sheets. Other accessories to the BOP equipment will include a Kelly cock and floor safety valve (inside BOP) and choke lines and choke manifold. See attached schematics.