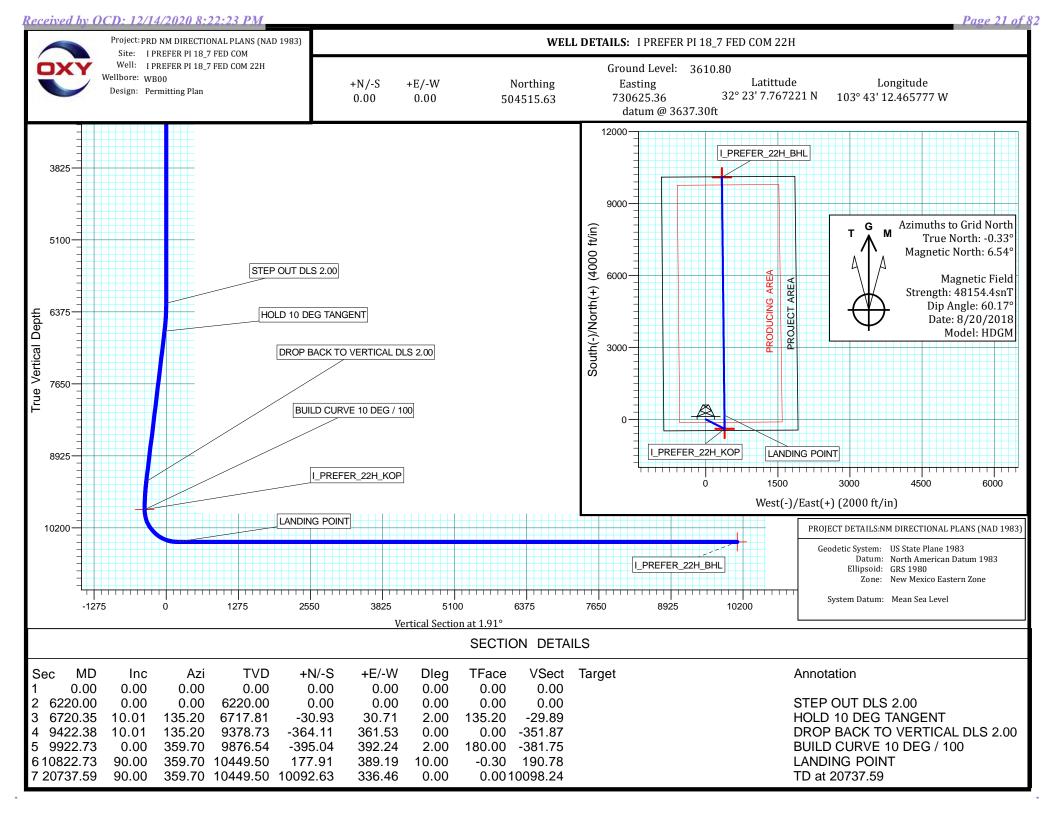

OXY

PRD NM DIRECTIONAL PLANS (NAD 1983) I PREFER PI 18\_7 FED COM I PREFER PI 18\_7 FED COM 22H

**WB00** 

**Plan: Permitting Plan** 

# **Standard Planning Report**

20 August, 2018

| Database:<br>Company:<br>Project:<br>Site:<br>Well:<br>Wellbore:<br>Design: | ENGI<br>PRD<br>I PRE<br>I PRE<br>WB00 | HOPSPP<br>ENGINEERING DESIGNS<br>PRD NM DIRECTIONAL PLANS (NAD 1983)<br>I PREFER PI 18_7 FED COM<br>I PREFER PI 18_7 FED COM 22H<br>WB00<br>Permitting Plan                         |                                          |                                   |                    | Local Co-ordinate Reference:Well I PREFER PI 18_7 FED COM 22HTVD Reference:datum @ 3637.30ftMD Reference:datum @ 3637.30ftNorth Reference:GridSurvey Calculation Method:Minimum Curvature |                              |                              |                                |                                           |  |
|-----------------------------------------------------------------------------|---------------------------------------|-------------------------------------------------------------------------------------------------------------------------------------------------------------------------------------|------------------------------------------|-----------------------------------|--------------------|-------------------------------------------------------------------------------------------------------------------------------------------------------------------------------------------|------------------------------|------------------------------|--------------------------------|-------------------------------------------|--|
| Project                                                                     | PRD N                                 | M DIRECTION                                                                                                                                                                         | NAL PLANS (I                             | NAD 1983)                         |                    |                                                                                                                                                                                           |                              |                              |                                |                                           |  |
| Map System:<br>Geo Datum:<br>Map Zone:                                      | North A                               | JS State Plane 1983 System Datum: Mean Sea Level<br>Iorth American Datum 1983<br>Iew Mexico Eastern Zone Using geodetic scale factor                                                |                                          |                                   |                    |                                                                                                                                                                                           |                              |                              |                                |                                           |  |
| Site                                                                        | I PREF                                | -ER PI 18_7 F                                                                                                                                                                       | ED COM                                   |                                   |                    |                                                                                                                                                                                           |                              |                              |                                |                                           |  |
| Site Position:<br>From:<br>Position Unce                                    | Ма                                    | Northing:         504,515.55 usft         Latitude:         32° 23' 7.768414           Map         Easting:         730,590.36 usft         Longitude:         103° 43' 12.873943 V |                                          |                                   |                    |                                                                                                                                                                                           |                              |                              |                                |                                           |  |
| Well                                                                        | Nell I PREFER PI 18_7 FED COM 22H     |                                                                                                                                                                                     |                                          |                                   |                    |                                                                                                                                                                                           |                              |                              |                                |                                           |  |
| Well Position                                                               | +E/-W                                 | 3                                                                                                                                                                                   | 5.00 ft Ea                               | orthing:<br>Isting:               |                    | 504,515.63<br>730,625.36                                                                                                                                                                  | usft Lor                     | itude:<br>ngitude:           | 1                              | 32° 23' 7.767221 N<br>03° 43' 12.465777 W |  |
| Position Unce                                                               | ertainty                              |                                                                                                                                                                                     | 0.00 ft W                                | ellhead Elev                      | ation:             | 0.0                                                                                                                                                                                       | 00 ft Gro                    | ound Level:                  |                                | 3,610.80 ft                               |  |
| Wellbore                                                                    | WB00                                  | )                                                                                                                                                                                   |                                          |                                   |                    |                                                                                                                                                                                           |                              |                              |                                |                                           |  |
| Magnetics                                                                   | Ма                                    | odel Name                                                                                                                                                                           | Sampl                                    | e Date                            | Declination<br>(°) |                                                                                                                                                                                           | •                            | Dip Angle Fi<br>(°)          |                                | eld Strength<br>(nT)                      |  |
|                                                                             |                                       | HDGM                                                                                                                                                                                |                                          | 8/20/2018                         |                    | 6.87                                                                                                                                                                                      |                              | 60.17                        |                                | 48,154                                    |  |
| Design                                                                      | Permit                                | ting Plan                                                                                                                                                                           |                                          |                                   |                    |                                                                                                                                                                                           |                              |                              |                                |                                           |  |
| Audit Notes:                                                                |                                       |                                                                                                                                                                                     |                                          |                                   |                    |                                                                                                                                                                                           |                              |                              |                                |                                           |  |
| Version:                                                                    |                                       |                                                                                                                                                                                     | Phas                                     | e:                                | PROTOTYPE          | Tie                                                                                                                                                                                       | On Depth:                    |                              | 0.00                           |                                           |  |
| Vertical Secti                                                              | on:                                   | D                                                                                                                                                                                   | epth From (T<br>(ft)                     | VD)                               | +N/-S<br>(ft)      | +E/-W<br>(ft)                                                                                                                                                                             |                              | Direction<br>(°)             |                                |                                           |  |
|                                                                             |                                       |                                                                                                                                                                                     | 0.00                                     |                                   | 0.00               | 0.                                                                                                                                                                                        | 00                           | 1                            | 1.91                           |                                           |  |
| Plan Sections                                                               | 5                                     |                                                                                                                                                                                     |                                          |                                   |                    |                                                                                                                                                                                           |                              |                              |                                |                                           |  |
| Measured<br>Depth<br>(ft)                                                   | Inclination<br>(°)                    | Azimuth<br>(°)                                                                                                                                                                      | Vertical<br>Depth<br>(ft)                | +N/-S<br>(ft)                     | +E/-W<br>(ft)      | Dogleg<br>Rate<br>(°/100ft)                                                                                                                                                               | Build<br>Rate<br>(°/100ft)   | Turn<br>Rate<br>(°/100ft)    | TFO<br>(°)                     | Target                                    |  |
| 0.00<br>6,220.00<br>6,720.35<br>9,422.38                                    | 0.00<br>10.01                         | 0.00<br>0.00<br>135.20<br>135.20                                                                                                                                                    | 0.00<br>6,220.00<br>6,717.81<br>9,378.73 | 0.00<br>0.00<br>-30.93<br>-364.11 | 0.00<br>30.71      | 0.00<br>0.00<br>2.00<br>0.00                                                                                                                                                              | 0.00<br>0.00<br>2.00<br>0.00 | 0.00<br>0.00<br>0.00<br>0.00 | 0.00<br>0.00<br>135.20<br>0.00 |                                           |  |
| 9,922.73<br>10,822.73                                                       | 0.00<br>90.00                         | 359.70<br>359.70                                                                                                                                                                    | 9,876.54<br>10,449.50                    | -395.04<br>177.91                 | 392.24<br>389.19   | 2.00<br>10.00                                                                                                                                                                             | -2.00<br>10.00               | 0.00<br>0.00                 | 180.00 l<br>-0.30              | _PREFER_22H_K                             |  |
| 20,737.59                                                                   | 90.00                                 | 359.70                                                                                                                                                                              | 10,449.50                                | 10,092.63                         | 336.46             | 0.00                                                                                                                                                                                      | 0.00                         | 0.00                         | 0.00 I                         | _PREFER_22H_B                             |  |

.

| Database: | HOPSPP                              | Local Co-ordinate Reference: | Well I PREFER PI 18_7 FED COM 22H |
|-----------|-------------------------------------|------------------------------|-----------------------------------|
| Company:  | ENGINEERING DESIGNS                 | TVD Reference:               | datum @ 3637.30ft                 |
| Project:  | PRD NM DIRECTIONAL PLANS (NAD 1983) | MD Reference:                | datum @ 3637.30ft                 |
| Site:     | I PREFER PI 18_7 FED COM            | North Reference:             | Grid                              |
| Well:     | I PREFER PI 18_7 FED COM 22H        | Survey Calculation Method:   | Minimum Curvature                 |
| Wellbore: | WB00                                |                              |                                   |
| Design:   | Permitting Plan                     |                              |                                   |