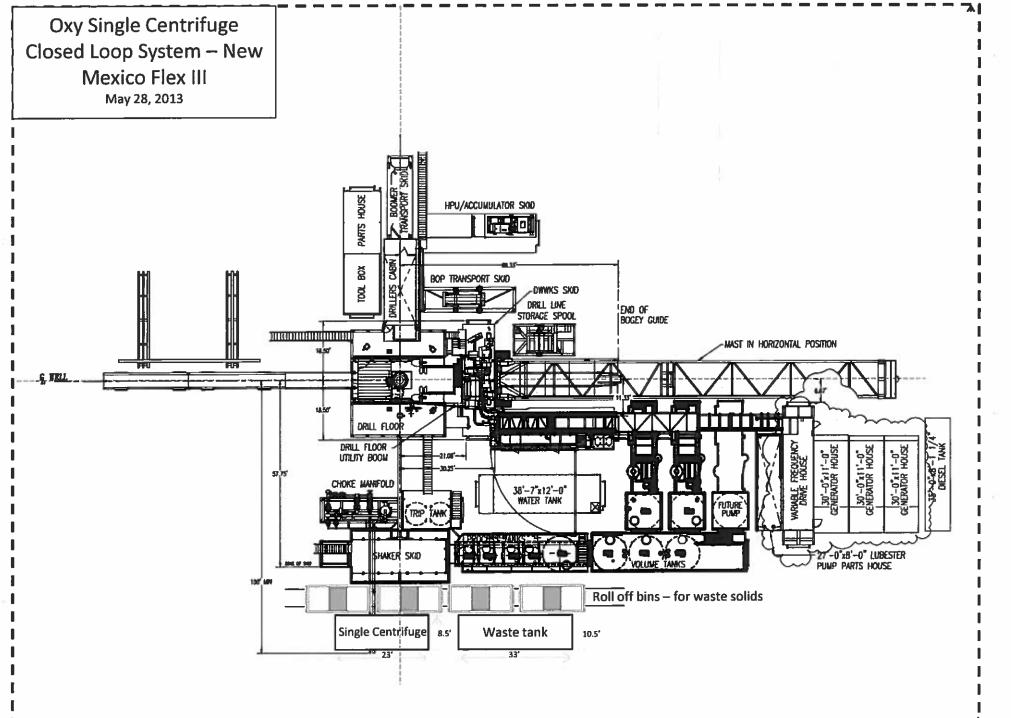

Pipe rams will be operationally checked each 24 hour period. Blind rams will be operationally checked on each trip out of the hole. These checks will be noted on the daily tour sheets. Other accessories to the BOP equipment will include a Kelly cock and floor safety valve (inside BOP) and choke lines and choke manifold. See attached schematics.