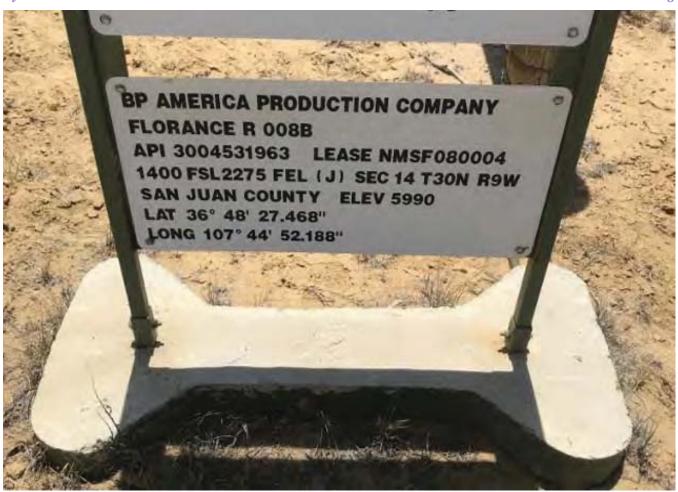

| 99A                 | <u>P</u>           | roposed Alt                                                        | ernati                      | ve Metho                                        | od Perm                               | nit or C     | losure      | Plan Ap                                     | <u>-</u><br>plicatio | <u>n</u>      |                 |
|---------------------|--------------------|--------------------------------------------------------------------|-----------------------------|-------------------------------------------------|---------------------------------------|--------------|-------------|---------------------------------------------|----------------------|---------------|-----------------|
|                     |                    | ☐ Modi                                                             | ure of a ification ure plan | pit, closed-lo<br>to an existing<br>only submit | oop system<br>ng permit<br>ted for an | n, below-g   | rade tank   | or proposed<br>x, or propose<br>or non-perm | ed alternati         | ve method     | system,         |
|                     | •                  | de tank, or propo                                                  |                             |                                                 |                                       |              |             |                                             |                      |               |                 |
| lease be advise     | ed that approval o | submit one application of this request does a relieve the operator | not reliev                  | e the operator                                  | of liability s                        | hould opera  | tions resul | t in pollution of                           | of surface wa        | ter, ground w | vater or the    |
| ı.<br>Operator: Sir | mcoe LLC           |                                                                    |                             |                                                 |                                       | C            | OGRID #:    | 329736                                      |                      |               |                 |
| Address: 119        |                    | Suite 101, Dui                                                     |                             |                                                 |                                       |              |             |                                             |                      |               |                 |
| Facility or we      | ell name: FLOF     | RANCE R 008B                                                       | 3                           |                                                 |                                       |              |             |                                             |                      |               |                 |
| APPNumber:          | 3004531963         | }                                                                  |                             |                                                 | OCD P                                 | Permit Num   | ber:        |                                             |                      |               |                 |
| U/L or Qtr/Qt       | trJ                | Section1                                                           | 4.0                         | Township _                                      | 30.0N                                 | Range        | 09W         | County:                                     | San Juar             | County        |                 |
|                     |                    | Latitude 36.8                                                      |                             |                                                 |                                       |              |             |                                             |                      |               |                 |
| Surface Owne        | er: 🗷 Federal 🗌    | State Private                                                      | ☐ Triba                     | ıl Trust or Ind                                 | lian Allotmo                          | ent          |             |                                             |                      |               |                 |
| <del></del>         | osection F or G    | of 19.15.17.11 NM<br>Workover                                      | ÍAC                         |                                                 |                                       |              |             |                                             |                      |               |                 |
| Permanen            | t 🗌 Emergency      | Cavitation                                                         | ] P&A                       |                                                 |                                       |              |             |                                             |                      |               |                 |
| Lined               | Unlined Line       | r type: Thickness                                                  |                             | mil 🔲 L                                         | LDPE 🔲 1                              | HDPE [       | PVC 🗌       | Other                                       |                      |               |                 |
| String-Rei          | inforced           |                                                                    |                             |                                                 |                                       |              |             |                                             |                      |               |                 |
| Liner Seams:        | ☐ Welded ☐         | Factory  Other                                                     | r                           |                                                 | V                                     | olume:       | t           | bl Dimensio                                 | ons: L               | _ x W         | _ x D           |
| 3. Closed-lo        | op System: Si      | absection H of 19.                                                 | 15.17.11                    | NMAC                                            |                                       |              |             |                                             |                      |               |                 |
| intent)             |                    | ☐ Drilling a new                                                   |                             |                                                 |                                       | Applies to a | ctivities w | which require                               | prior approv         | al of a perm  | it or notice of |
| Drying Pa           | d Above C          | round Steel Tanks                                                  | Ha                          | ul-off Bins                                     | Other                                 |              |             | _                                           |                      |               |                 |