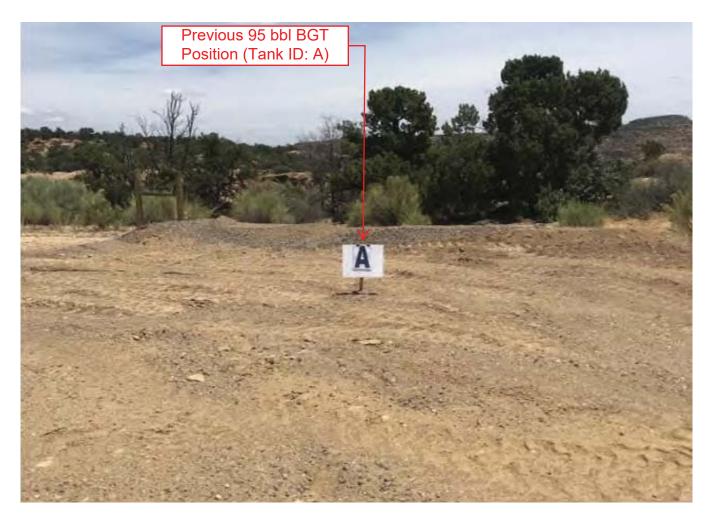

**Below-grade tank:** Subsection I of 19.15.17.11 NMAC Tank ID: A bbl Type of fluid: Produced Water 95.0 Volume: Tank Construction material: Steel 🗵 Secondary containment with leak detection 🗌 Visible sidewalls, liner, 6-inch lift and automatic overflow shut-off ☐ Visible sidewalls and liner ☐ Visible sidewalls only ☐ Other DOUBLE WALLED DOUBLE BOTTOMED SIDEWALLS NOT VISIBLE 