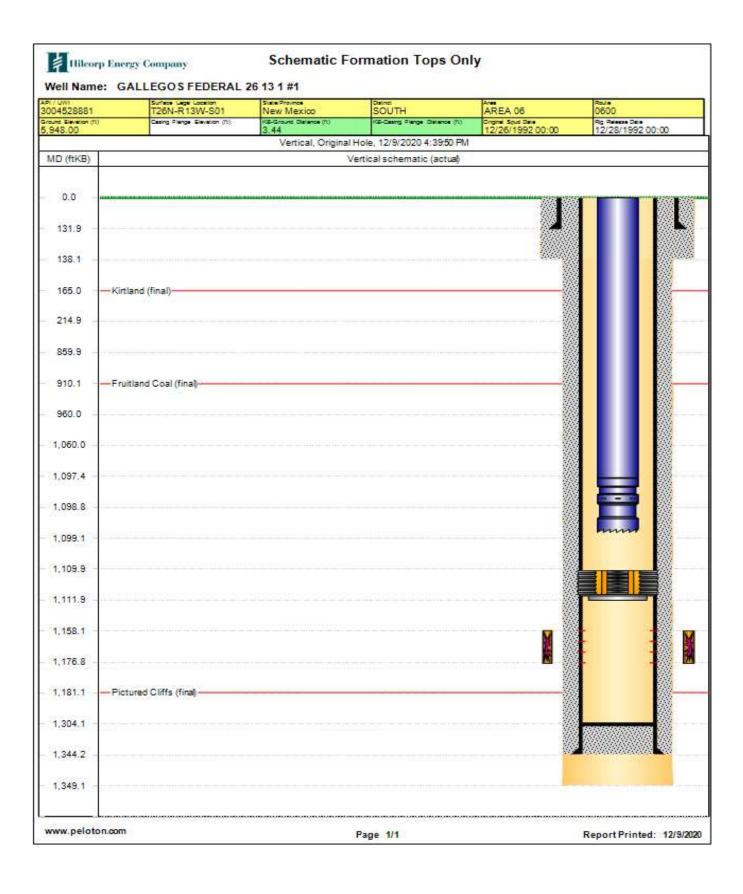

# HILCORP ENERGY COMPANY GALLEGOS FEDERAL 26 13 1 1 Mechanical Integrity Test

API: 30-045-28881 Date: 12-9-2020

### **JOB PROCEDURES**

- 1) Hold pre-job safety meeting. Comply with all NMOCD, BLM, and HEC safety and environmental regulations.
- 2) Check and record all well pressures including casing, tubing, and bradenhead pressures.
- 3) MIRU pump truck.
- 4) Load casing. Any lines or strings in communication with the casing should have all compressible gas purged with pressure test fluid.
- 5) PT csg to 500 psi. If PT passes, notify agencies for witness MIT to TA. If fails, notify agencies within 5 days and proceed.
- 6) RDMO pump truck.