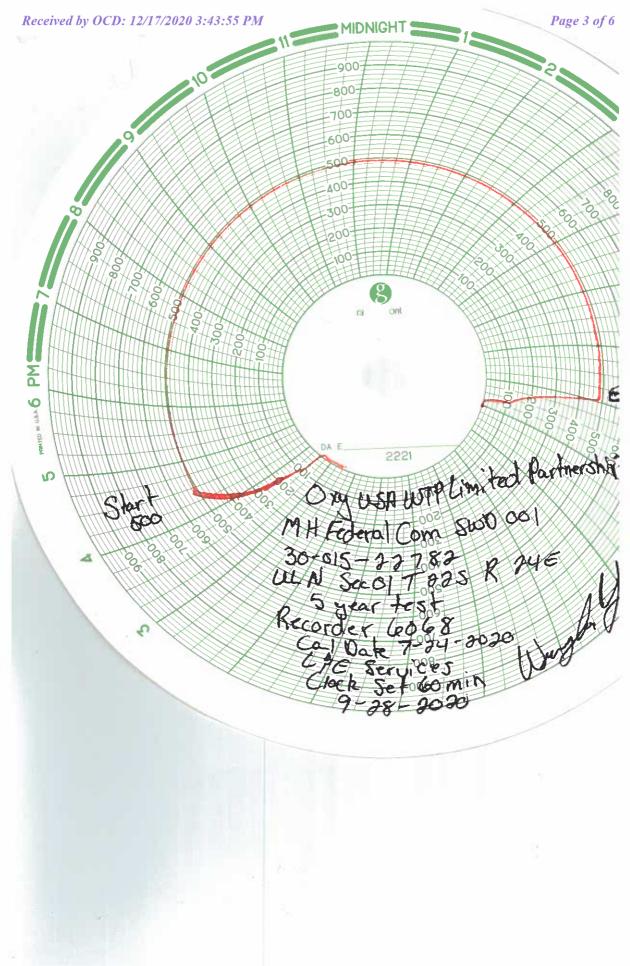

# Revisions to Operator-Submitted EC Data for Sundry Notice #535049

|                   | Operator Submitted                                               | BLM Revised (AFMSS)                                              |
|-------------------|------------------------------------------------------------------|------------------------------------------------------------------|
| Sundry Type:      | MIT<br>SR                                                        | MIT<br>SR                                                        |
| Lease:            | NMNM53219                                                        | NMNM53219                                                        |
| Agreement:        |                                                                  |                                                                  |
| Operator:         | OXY USA WTP LP<br>5 GREENWAY PLAZA SUITE 110                     | OXY USA WTP LIMITED PTNRSHIP                                     |
|                   | HOUSTON, TX 77046<br>Ph: 713-215-7314                            | HOUSTON, TX 77210<br>Ph: 713.366.5360                            |
| Admin Contact:    | KIM HOFFMAN<br>REGULATORY TECH II<br>E-Mail: KIM_HOFFMAN@OXY.COM | KIM HOFFMAN<br>REGULATORY TECH II<br>E-Mail: KIM_HOFFMAN@OXY.COM |
|                   | Ph: 713-215-7314                                                 | Ph: 713-215-7314                                                 |
| Tech Contact:     | KIM HOFFMAN<br>REGULATORY TECH II<br>E-Mail: KIM_HOFFMAN@OXY.COM | KIM HOFFMAN<br>REGULATORY TECH II<br>E-Mail: KIM_HOFFMAN@OXY.COM |
|                   | Ph: 713-215-7314                                                 | Ph: 713-215-7314                                                 |
| Location:         |                                                                  |                                                                  |
| State:<br>County: | NM<br>EDDY                                                       | NM<br>EDDY                                                       |
| Field/Pool:       | SWD;CISCO                                                        | MCKITTRICK HILLS                                                 |
| Well/Facility:    | M H FEDERAL COM SWD 001<br>Sec 1 T22S R24E SESW 660FSL 1650FWL   | M H FEDERAL 1<br>Sec 1 T22S R24E SESW                            |

# Pressure Recorder Calibration Certificate

| Company<br>Name:                               |                                       | ervices | n |                         |                       | Certificate #: | 6068_072420     |                           |                          |         |  |  |
|------------------------------------------------|---------------------------------------|---------|---|-------------------------|-----------------------|----------------|-----------------|---------------------------|--------------------------|---------|--|--|
| Recorder<br>Type:                              |                                       | ton     |   |                         | Serial #: 6068        |                |                 |                           |                          |         |  |  |
| Pressure<br>Range 1:                           | R_                                    | 00#     |   | Accuracy: +/- 0.2% PSIG |                       |                |                 |                           |                          |         |  |  |
| Pressure<br>Range 2:                           | NA                                    |         |   |                         |                       |                |                 | Accuracy:                 | +/- 0.29                 | % PSIG  |  |  |
| Temperature<br>Range:                          | · · · · · · · · · · · · · · · · · · · | NA      |   |                         |                       |                |                 | Accuracy: +/- 0.1% Deg. F |                          |         |  |  |
| Pressure Pen 1                                 |                                       |         |   |                         |                       |                | Temperature Pen |                           |                          |         |  |  |
| Increasing Pressure (PSIG) Decreasing Pressure |                                       |         |   |                         |                       |                |                 |                           |                          |         |  |  |
| Applied<br>Pressure                            | Indicated<br>Pressure                 | Error % |   | Applied<br>Pressure     | Indicated<br>Pressure | Error %        |                 | Applied<br>Temperature    | Indicated<br>Temperature | Error % |  |  |
| 0                                              | 0                                     | 0       |   | 800                     | 800                   | 0              | 1               | 0                         | 0                        |         |  |  |
| 100                                            | 100                                   | 0       |   | 600                     | 600                   | 0              | 1               | 0                         | 0                        |         |  |  |
| 300                                            | 300                                   | 0       |   | 400                     | 400                   | 0              |                 | 0                         | 0                        |         |  |  |
| 500                                            | 00 500 0 200 200                      |         |   |                         |                       | 0              |                 | 0                         | 0                        |         |  |  |