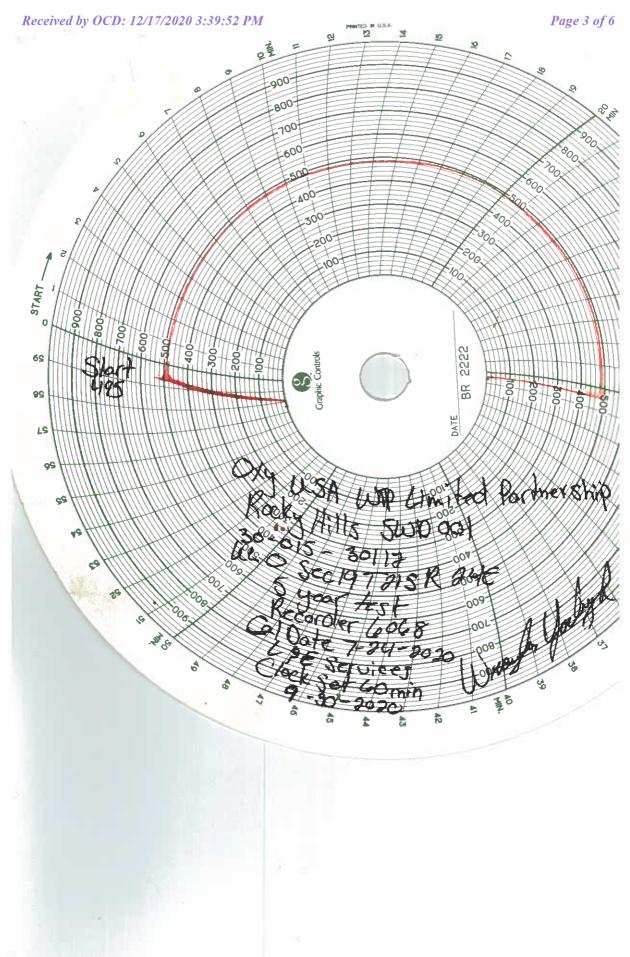

State: County: NM EDDY NM EDDY

Field/Pool: SWD; DEVONIAN **DEVONIAN** 

Well/Facility:

ROCKY HILLS SWD 001 Sec 19 T21S R24E SWSE 185FSL 1537FEL ROCKY HILLS SWD 1 Sec 19 T21S R24E SWSE 185FSL 1537FEL

# Pressure Recorder Calibration Certificate

|                      | Pressure Pen 1 |                | nperature Pen   |
|----------------------|----------------|----------------|-----------------|
| Range:               | NA NA          | Accuracy:      | +/- 0.1% Deg. F |
| emperature           | <u> 1</u> 00   |                |                 |
| Pressure<br>Range 2: | NA NA          | Accuracy:      | +/- 0.2% PSIG   |
| Pressure<br>Range 1: | 0-1000#        | Accuracy:      | +/- 0.2% PSIG   |
| Recorder<br>Type:    | Barton         | Serial #:      | 6068            |
| Company<br>Name:     | L&E Services   | Certificate #: | 6068_072420     |