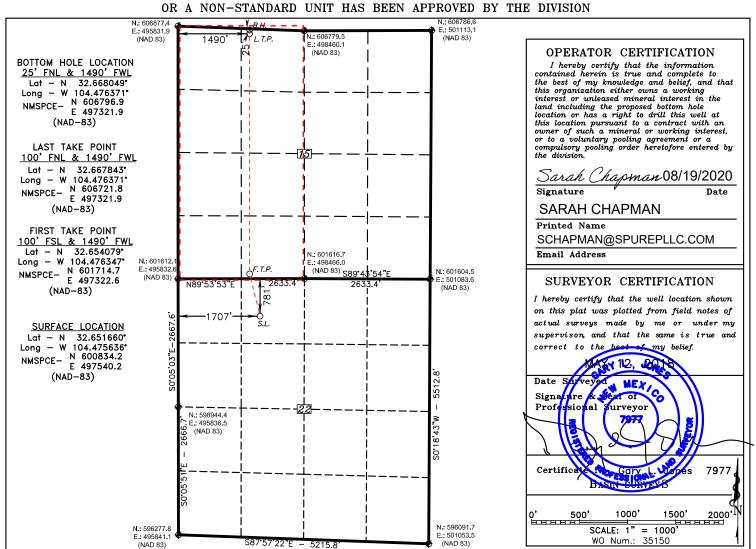

## OIL CONSERVATION DIVISION

1226 South St. Francis Dr. Santa Fe, New Mexico 87505

WELL LOCATION AND ACREAGE DEDICATION PLAT

| × | AMENDED | REPORT |
|---|---------|--------|
|   |         |        |

|               | WELL LOCATION AND | ACKEAGE DEDICATION FLAT              |             |
|---------------|-------------------|--------------------------------------|-------------|
| API Number    | Pool Code         | Pool Name                            |             |
| 30-015-46071  | 97565             | 97565 N. SEVEN RIVERS; GLORIETA-YESO |             |
| Property Code | Prop              | erty Name                            | Well Number |
| 317253        | OSAGE BOYD "      | 15" FEDERAL COM                      | 13H         |
| OGRID No.     | Орез              | ator Name                            | Elevation   |
| 328947        | SPUR ENERG        | Y PARTNERS, LLC                      | 3468'       |

#### Surface Location

| UL or lot No. | Section | Township | Range | Lot Idn | FEET from the | North/South line | FEET from the | East/West line | County |
|---------------|---------|----------|-------|---------|---------------|------------------|---------------|----------------|--------|
| С             | 22      | 19 S     | 25 E  |         | 781           | NORTH            | 1707          | WEST           | EDDY   |

#### Bottom Hole Location If Different From Surface

| UL or lot No.                                          | Section | Townshi | p Rang | e Lo    | t Idn | FEET from the | North/South line | FEET from the | East/West line | County |
|--------------------------------------------------------|---------|---------|--------|---------|-------|---------------|------------------|---------------|----------------|--------|
| С                                                      | 15      | 19 9    | 5 25   | E       |       | 25            | NORTH            | 1490          | WEST           | EDDY   |
| Dedicated Acres   Joint or Infill   Consolidation Code |         |         | 0r     | der No. |       |               |                  |               |                |        |
| 320                                                    |         |         |        |         |       |               |                  |               |                |        |

NO ALLOWABLE WILL BE ASSIGNED TO THIS COMPLETION UNTIL ALL INTERESTS HAVE BEEN CONSOLIDATED OR A NON-STANDARD UNIT HAS BEEN APPROVED BY THE DIVISION

<u>District I</u> 1625 N. French Dr., Hobbs, NM 88240 Phone:(575) 393-6161 Fax:(575) 393-0720