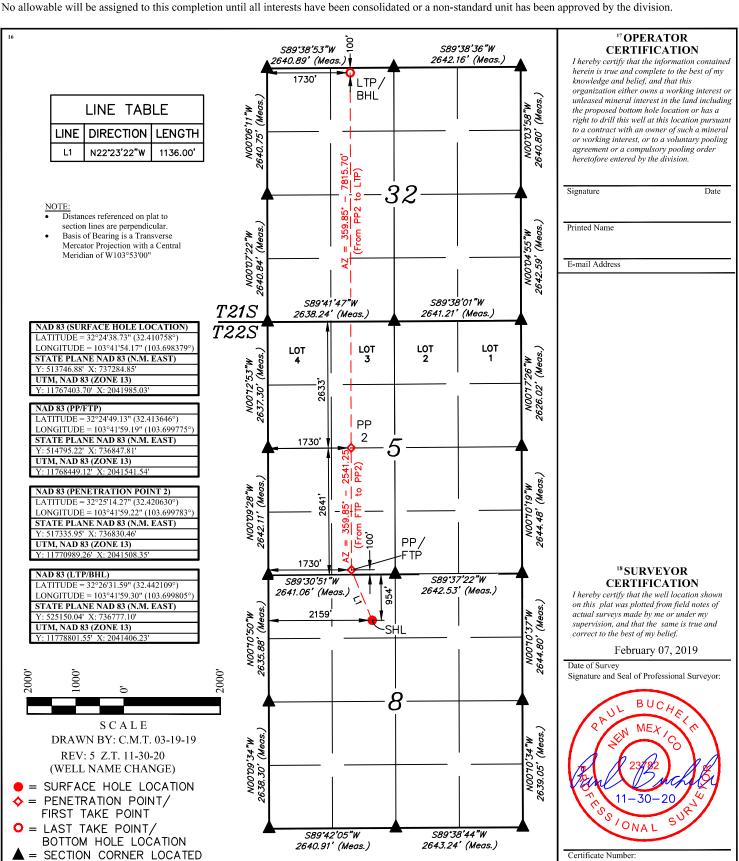

# WELL LOCATION AND ACREAGE DEDICATION PLAT

| <sup>1</sup> API Number<br>30-025-46742 |  | <sup>2</sup> Pool Code<br>5695                   | Bilbry Basin; Bone Spring             |                                   |
|-----------------------------------------|--|--------------------------------------------------|---------------------------------------|-----------------------------------|
| 4 Property Code<br>326979               |  | <sup>5</sup> Property Name<br>MOZZARELLA FED COM |                                       | <sup>6</sup> Well Number<br>602H  |
| <sup>7</sup> OGRID No.<br>372165        |  |                                                  | perator Name<br>OURCE PRODUCTION, LLC | <sup>9</sup> Elevation<br>3704.0' |

## <sup>10</sup> Surface Location

| C 8 228 32E 954 NORTH 2159 WEST LEA             |               |         |          |       |         |               |                  |               | LEA            |        |
|-------------------------------------------------|---------------|---------|----------|-------|---------|---------------|------------------|---------------|----------------|--------|
| "Bottom Hole Location If Different From Surface |               |         |          |       |         |               |                  |               |                |        |
|                                                 | III or let no | Section | Township | Dongo | Lot Idn | Foot from the | North/Couth line | East from the | Fact/Wast line | County |

Feet from the North/South line

Feet from the

East/West line

32E WEST 21S NORTH LEA 100 1730 Dedicated Acres Joint or Infil

Released to Imaging: 1/20/2021 11:54:18 AM

<u>District I</u> 1625 N. French Dr., Hobbs, NM 88240 Phone:(575) 393-6161 Fax:(575) 393-0720