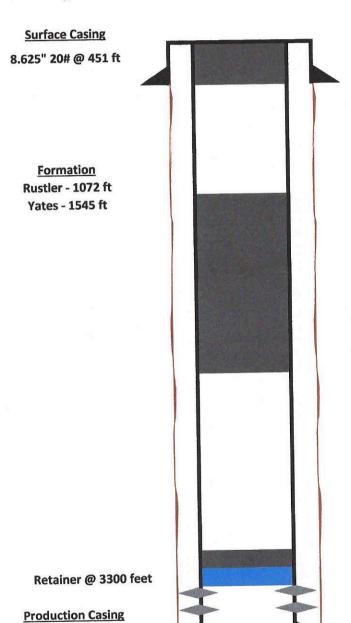

# CONDITIONS OF APPROVAL FOR PLUGGING AND ABANDONMENT OCD - Southern District

The following is a guide or checklist in preparation of a plugging program, this is not all inclusive and care must be exercised in establishing special plugging programs in unique and unusual cases, Notify NMOCD District Office I (Hobbs) at (575)-263-6633 at least 24 hours before beginning work. After MIRU rig will remain on well until it is plugged to surface. OCD is to be notified before rig down.