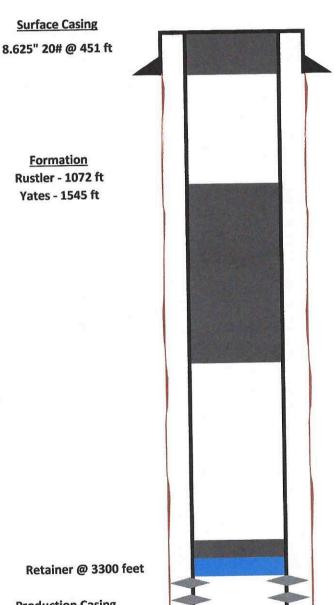

# CONDITIONS OF APPROVAL FOR PLUGGING AND ABANDONMENT OCD - Southern District

The following is a guide or checklist in preparation of a plugging program, this is not all inclusive and care must be exercised in establishing special plugging programs in unique and unusual cases, Notify NMOCD District Office I (Hobbs) at (575)-263-6633 at least 24 hours before beginning work. After MIRU rig will remain on well until it is plugged to surface. OCD is to be notified before rig down.