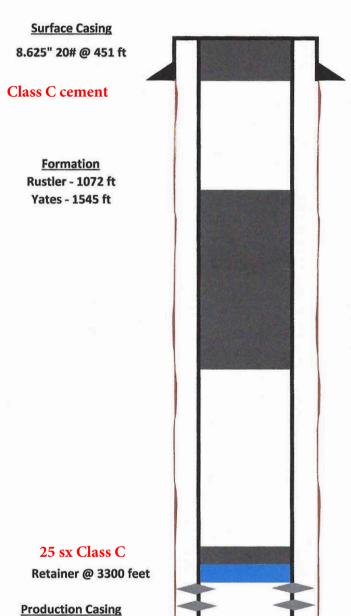

# CONDITIONS OF APPROVAL FOR PLUGGING AND ABANDONMENT OCD - Southern District

The following is a guide or checklist in preparation of a plugging program, this is not all inclusive and care must be exercised in establishing special plugging programs in unique and unusual cases, Notify NMOCD District Office I (Hobbs) at (575)-263-6633 at least 24 hours before beginning work. After MIRU rig will remain on well until it is plugged to surface. OCD is to be notified before rig down.