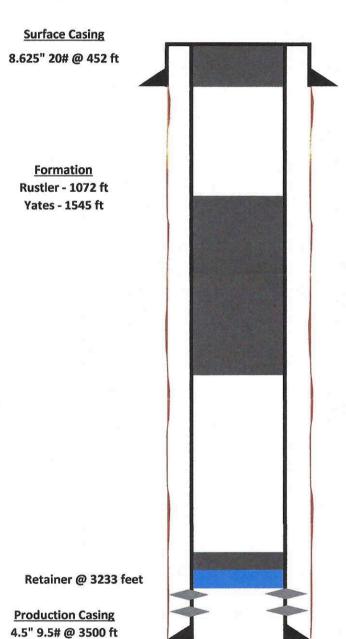

with regulations. Record GPS coordinate for P&A marker on tower report. Photograph P&A marker in place. RD, MOL and restore location per BLM stipulations.

## **Wellbore Diagram**

Cato San Andres Unit #124 API #: 30-005-20035 Chaves County, New Mexico

### Plug 3

502 feet - Surface 502 feet plug 40 sacks of Class G Cement

#### Plug 2

1595 feet - 972 feet 623 feet plug 50 sacks outside of casing

### Plug 1

3233 feet - 3183 feet 50 feet plug 6 sacks of Class G Cement



## **Wellbore Diagram**

Cato San Andres Unit #124 API #: 30-005-20035 Chaves County, New Mexico

### Plug 3

502 feet - Surface 502 feet plug 40 sacks of Class G Cement

#### Plug 2

1595 feet - 972 feet 623 feet plug 50 sacks outside of casing

### Plug 1

3233 feet - 3183 feet 50 feet plug 6 sacks of Class G Cement



<u>District I</u> 1625 N. French Dr., Hobbs, NM 88240 Phone:(575) 393-6161 Fax:(575) 393-0720

811 S. First St., Artesia, NM 88210 Phone:(575) 748-1283 Fax:(575) 748-9720 District III

1000 Rio Brazos Rd., Aztec, NM 87410

Phone:(505) 334-6178 Fax:(505) 334-6170 1220 S. St Francis Dr., Santa Fe, NM 87505 Phone:(505) 476-3470 Fax:(505) 476-3462

**State of New Mexico Energy, Minerals and Natural Resources Oil Conservation Division** 1220 S. St Francis Dr. **Santa Fe, NM 87505** 

CONDITIONS

Action 15895

#### **CONDITIONS OF APPROVAL**

| Operator:                    |             |                     | OGRID: | Action Number: | Action Type: |
|------------------------------|-------------|---------------------|--------|----------------|--------------|
| J.A. DRAKE WELL SERVICE INC. | 60