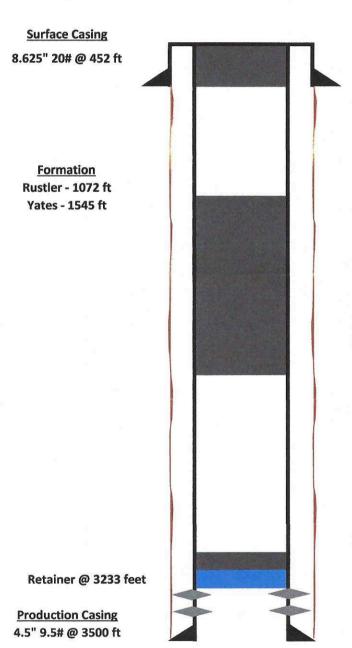

annulus does not test, then perforate at the appropriate depth and attempt to circulate cement to surface filling the casing from 502' and the annulus from the squeeze holes to surface. Shut in well and WOC.

14. ND cementing valves and cut off wellhead. Fill annuli with cement as necessary. Install P&A marker to comply with regulations. Record GPS coordinate for P&A marker on tower report. Photograph P&A marker in place. RD, MOL and restore location per BLM stipulations.

## **Wellbore Diagram**

Cato San Andres Unit #124 API #: 30-005-20035 Chaves County, New Mexico

### Plug 3

502 feet - Surface 502 feet plug 40 sacks of Class G Cement

#### Plug 2

1595 feet - 972 feet 623 feet plug 50 sacks outside of casing

### Plug 1

3233 feet - 3183 feet 50 feet plug 6 sacks of Class G Cement



## **Wellbore Diagram**

Cato San Andres Unit #124 API #: 30-005-20035 Chaves County, New Mexico

### Plug 3

502 feet - Surface 502 feet plug 40 sacks of Class G Cement

#### Plug 2

1595 feet - 972 feet 623 feet plug 50 sacks outside of casing

### Plug 1

3233 feet - 3183 feet 50 feet plug 6 sacks of Class G Cement



<u>District I</u> 1625 N. French Dr., Hobbs, NM 88240 Phone:(575) 393-6161 Fax:(575) 393-0720

811 S. First St., Artesia, NM 88210 Phone:(575) 748-1283 Fax:(575) 748-9720 District III

1000 Rio Brazos Rd., Aztec, NM 87410

Phone:(505) 334-6178 Fax:(505) 334-6170 1220 S. St Francis Dr., Santa Fe, NM 87505 Phone:(505) 476-3470 Fax:(505) 476-3462

**State of New Mexico Energy, Minerals and Natural Resources Oil Conservation Division** 1220 S. St Francis Dr. **Santa Fe, NM 8