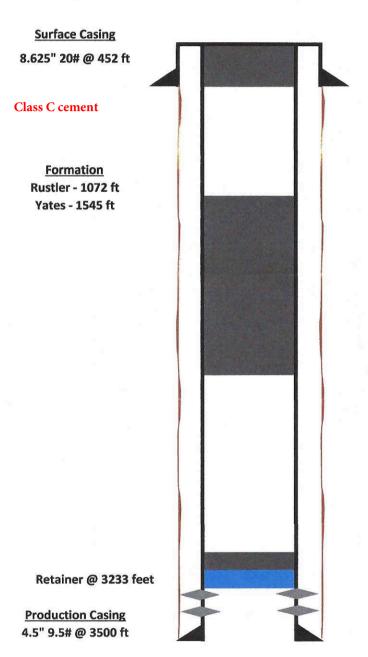

|                                                           |                     |                                           |                    |  |

## **Wellbore Diagram**

Cato San Andres Unit #124 API #: 30-005-20035 Chaves County, New Mexico

### P&S Plug 3

502 feet - Surface 502 feet plug 40 sacks of Class G Cement

### P&S Plug 2

1595 feet - 972 feet 623 feet plug 50 sacks outside of casing

### Plug 1

3233 feet - 3183 feet 50 feet plug 25 6 sacks of Class G Cement



### Cano Petro/NMOCD OWP

# Plug And Abandonment Procedure Cato San Andres Unit #124

660' FSL & 660' FWL, Section 16, T8S, R30E Chaves County, NM / API 30-005-20035

- 1. Hold pre-job safety meeting. Comply with all NMOCD, BLM safety and environmental regulations. Test rig anchors prior to moving in rig if not rigged to base beam.
- 2. Check casing, tubing, and Bradenhead pressures.
- 3. Remove existing piping on casing valve. RU blow lines from casing valves and begin blowing down casing pressure. Kill well as necessary. Ensure well is dead or on a vacuum.
- 4. ND wellhead and NU BOP. Function test BOP.
- 5. Un-set packer at 3247'. TOOH with 2-3/8" tubing.
- 6. P/U 4-1/2" bit or casing scraper on 2-3/8" work string and round trip as deep as possible above top perforation at 3283'.
- 7.